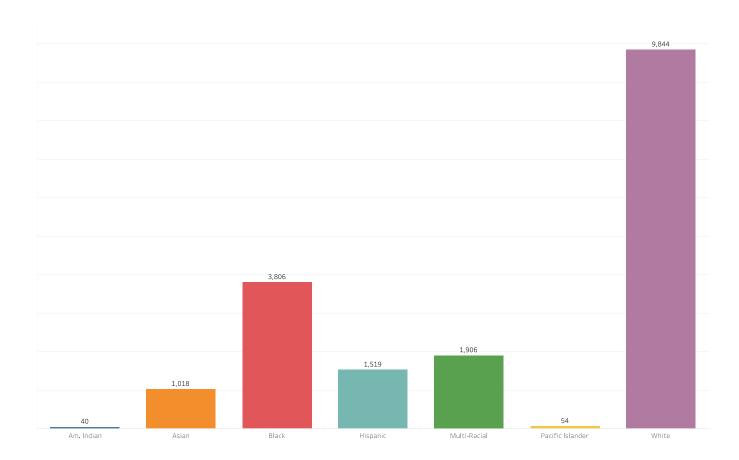

**5447 Special Milk Program** – These revenues are amounts received through the Department of Elementary and Secondary Education for the Special Milk Program.

**5448 After School Snack Program** – These revenues are amounts received through the Department of Elementary and Secondary Education for the After School Snack Program.