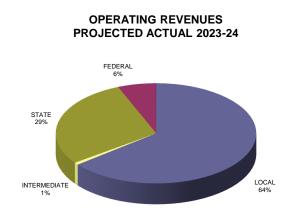

>4,816,450                       | \$<br>5,117,047   |
| Parents as Teachers                      | \$  | 1,288,642         | \$<br>1,206,263   | \$<br>1,316,272   | \$<br>1,401,242   | \$<br>1,534,663               | \$<br>1,543,538                       | \$<br>1,697,967   |
| Other Financing Uses                     | \$  | 2,674,219         | \$<br>16,441,888  | \$<br>1,653,509   | \$<br>3,757,076   | \$<br>746,751                 | \$<br>2,755,554                       | \$<br>8,372,709   |
| Total                                    | \$2 | 222,651,396       | \$<br>249,660,583 | \$<br>248,535,371 | \$<br>257,293,874 | \$<br>269,808,697             | \$<br>268,474,059                     | \$<br>292,697,480 |



2024-25 BUDGET

### DISTRICT OPERATING FUNDS



**OPERATING REVENUES** 









2024-25 BUDGET

### DISTRICT OPERATING FUNDS



OPERATING EXPENDITURES ACTUAL 2022-23









2024-25 BUDGET

### Program: Elementary School Instruction

Function(s): Elementary School Instruction 1111 through 1129

| Salaries       \$ 26,751,907       \$ 26,505,437       \$ 27,358,610       \$ 28,464,961       \$ 27,636,192       \$ 30,370,443         Employee Benefits       \$ 9,330,477       \$ 9,204,940       \$ 9,561,358       \$ 9,929,032       \$ 9,641,076       \$ 10,186,102         Services/Supplies       \$ 41,245,083       \$ 38,453,890       \$ 39,822,131       \$ 41,379,526       \$ 40,361,802       \$ 43,542,979         Program Data:       2020-21       2021-22       2022-23       2023-24       2023-24       2023-24       2024-25