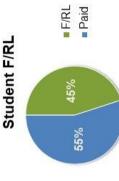

and two owned facilities. The Center for Early Learning–North opened in January 2017 housing Pre-K and Early Childhood Special Education classrooms.

K-12 enrollment of the District continues to grow and change, reflecting a more diverse student population. Nearly 45% of our scholars qualify for the free and reduced lunch program and 8% are English Language Learners. Today 46% of our scholars attend our elementary schools, 22% attend middle schools and 32% attend high schools.