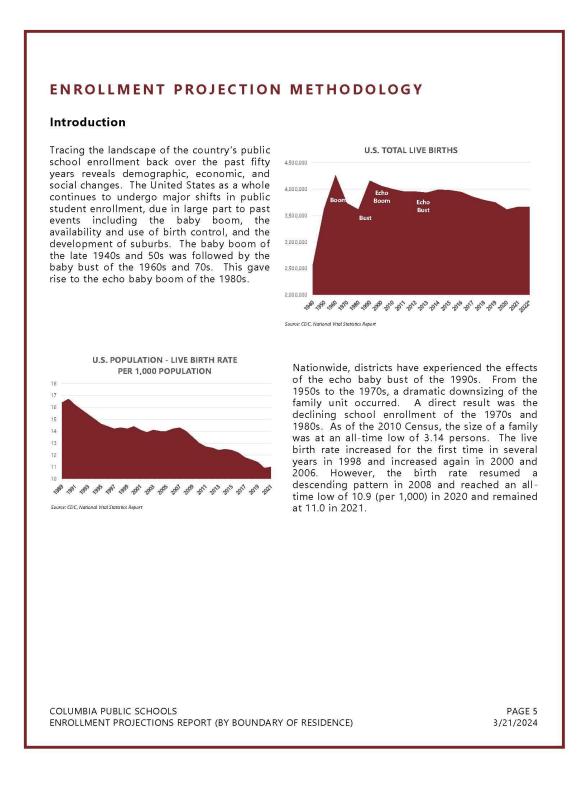

#### **Executive Summary** A Message from the Superintendent and Finance Department

The 2024-25 budget represents the financial plan of the Columbia Public School District ("District") for the coming fiscal year. Its primary purpose is to provide timely and useful information concerning the past, present, and projected financial status of the District to facilitate financial discussions that support the mission, goals, and objectives of the Board of Education. The District's vision, mission, purpose and values are reflected in the Board of Education-approved 5-year strategic continuous improvement plan and guide this process.

#### Vision:

To be the best district in the state.

#### Mission:

To provide an *excellent education* for all scholars.

#### Purpose:

We put Scholars First.

- Every child is treated first as a scholar.
- Every decision focuses on scholars first.
- Every scholar receives quality educational experiences.

#### Values:

- Trust
- Integrity
- Empathy

Collaboration

- Transparency Grace
- The District's three focus areas represent our commitment to our community.
  - 1. All scholars will graduate college, career and life ready
  - 2. Every teacher will become the best
  - 3. Our operations make our mission possible