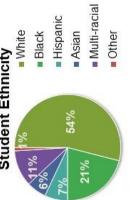

and two owned facilities. The Center for Early Learning–North opened in January 2017 housing Pre-K and Early Childhood Special Education classrooms.

K-12 enrollment of the District continues to grow and change, reflecting a more diverse student population. Nearly 45% of our scholars qualify for the free and reduced lunch program and 8% are English Language Learners. Today 46% of our scholars attend our elementary schools, 22% attend middle schools and 32% attend high schools.