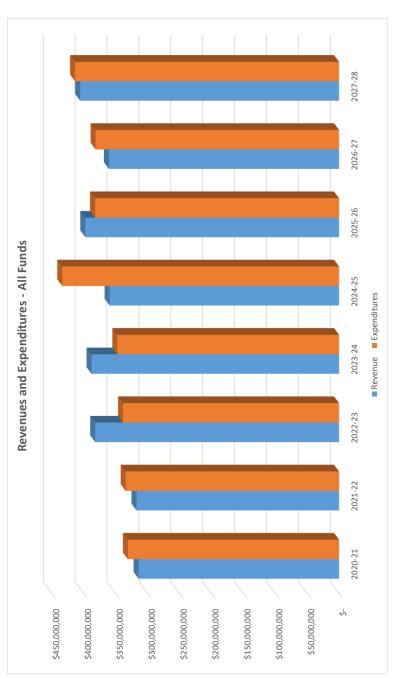

The 2024-25 budget totals \$292.9 million of operating revenue and transfers in and operating expenditures and transfers out of \$292.7 million, resulting in a increase of operating fund balance by \$177,584. When considering all funds, total revenue and transfers in is budgeted at \$359.6 million and expenditures and transfers out at \$433.9 million for a net decrease in fund balance of \$74.3 million.

|                                          | Operating Funds | <u>All Funds</u> |
|------------------------------------------|-----------------|------------------|
| Projected Beginning Fund Balance, July 1 | \$ 120,946,364  | \$ 235,669,297   |
| Budgeted Revenues plus Transfers         | \$ 292,875,064  | \$ 359,601,850   |
| Budgeted Expenses plus Transfers         | \$ 292,697,480  | \$ 433,928,750   |
| Increase (Decrease) in Fund Balance      | \$ (177,584)    | \$ (74,326,900)  |
| Budgeted Ending Fund Balance, June 30    | \$ 121,123,948  | \$ 161,342,397   |