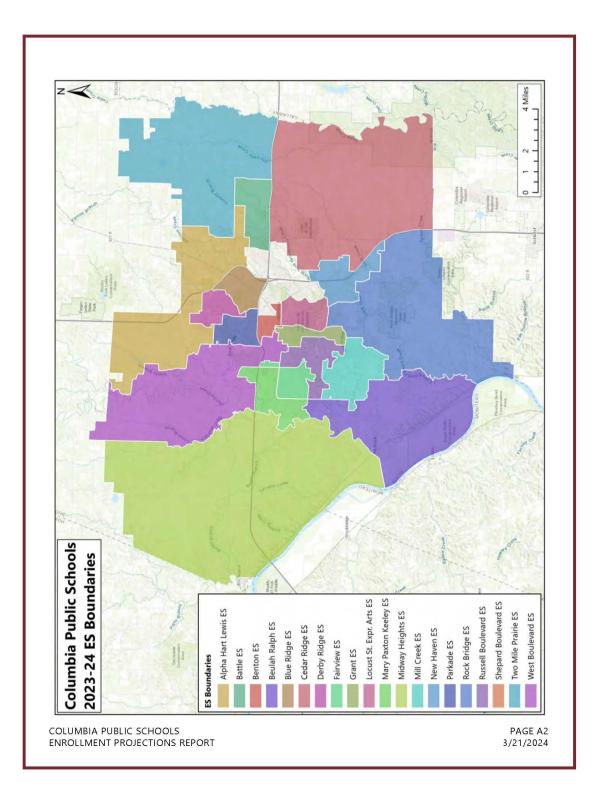

The Columbia Public School District was organized on January 7, 1873. The first high school opened in 1895

School now stands. In 1909 a bond issue was approved for Columbia High School, which is now a wing of Jefferson Middle School. In 2024-25, the District will include 21 elementary schools, seven middle schools, three senior high schools, one alternative high school and one career and technical education center. The District also offers Pre-K classrooms in school buildings

and two owned facilities. The Center for Early Learning–North opened in January 2017 housing Pre-K and Early Childhood Special Education classrooms.

K-12 enrollment of the District continues to grow and change, reflecting a more diverse student population. Nearly 45% of our scholars qualify for the free and reduced lunch program and 8% are English Language Learners. Today 46% of our scholars attend our elementary schools, 22% attend middle schools and 32% attend high schools.