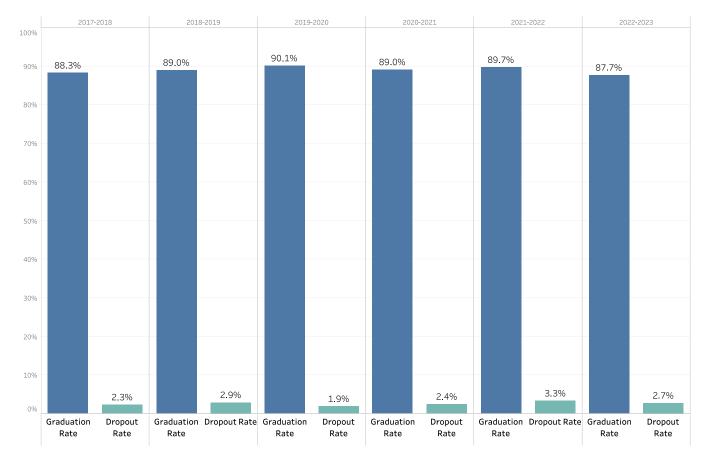

**5474 CARES – School Breakfast Program** – These revenues are amounts revenue through the Department of Elementary and Secondary Education funded from the CARES Act Fund for the National School Breakfast Program and Seamless Summer Option.