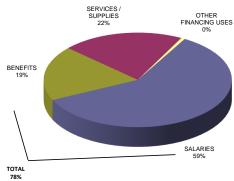

\$  | 1,288,642         | \$<br>1,206,263   | \$<br>1,316,272   | \$<br>1,401,242   | \$<br>1,534,663               | \$<br>1,543,538                       | \$<br>1,697,967   |
| Other Financing Uses                     | \$  | 2,674,219         | \$<br>16,441,888  | \$<br>1,653,509   | \$<br>3,757,076   | \$<br>746,751                 | \$<br>2,755,554                       | \$<br>8,372,709   |
| Total                                    | \$2 | 222,651,396       | \$<br>249,660,583 | \$<br>248,535,371 | \$<br>257,293,874 | \$<br>269,808,697             | \$<br>268,474,059                     | \$<br>292,697,480 |



2024-25 BUDGET

### DISTRICT OPERATING FUNDS



**OPERATING REVENUES** 









2024-25 BUDGET

### DISTRICT OPERATING FUNDS



OPERATING EXPENDITURES ACTUAL 2022-23









2024-25 BUDGET

### Program: Elementary School Instruction

Function(s): Elementary School Instruction 1111 through 1129

| Salaries       \$ 26,751,907       \$ 26,505,437       \$ 27,358,610       \$ 28,464,961       \$ 27,636,192       \$ 30,370,443         Employee Benefits       \$ 9,330,477       \$ 9,204,940       \$ 9,561,358       \$ 9,929,032       \$ 9,641,076       \$ 10,186,102         Services/Supplies       \$ 41,245,083       \$ 38,453,890       \$ 39,822,131       \$ 41,379,526       \$ 40,361,802       \$ 43,542,979         Program Data:       2020-21       2021-22       2022-23       2023-24       2023-24       2023-24       2024-25