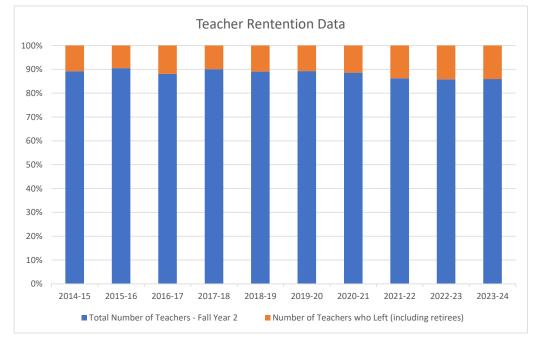

| 1,433                                     | 1,236                                     | 197                                                    | 43                                   | 86.25%     |
| 2022-23     | 1,424                                     | 1,222                                     | 202                                                    | 50                                   | 85.81%     |
| 2023-24     | 1,434                                     | 1,207                                     | 198                                                    | 50                                   | 84.17%     |

**Note:** Teacher retention percentages are calcuated by dividing the Fall full time teacher count as defined by DESE teacher postion code 60 by the prior year's count.





2024-25 BUDGET

### **COMPENSATION SUMMARY - ALL FUNDS**

|                                                           | :    | 2023-24    | 2023-24  |            |     | 2023-24     | 2023-24  |    | 2024-25     | 2024-25  |            |
|-----------------------------------------------------------|------|------------|----------|------------|-----|-------------|----------|----|-------------|----------|------------|
|                                                           |      | dget Total | FTE      | Percentage |     | Projected   | FTE      |    | udget Total | FTE      | Percentage |
|                                                           |      | ll Funds   | Totals   | of Total   |     | Actual      | Totals   |    | All Funds   | Totals   | of Total   |
| Classroom Teache