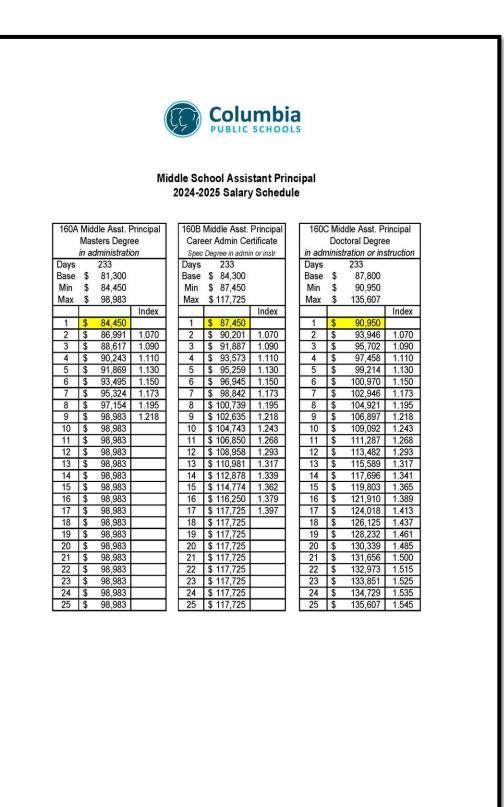

|          | 25      | \$ 116,468               |                                                                                                                                                                                                                                                                                                                                                                                                                                                                                                                                                                                                                                                                                                     |     | 25       | Þ        | 133,010            | 1.518          |







| Image: Construction of the construction of