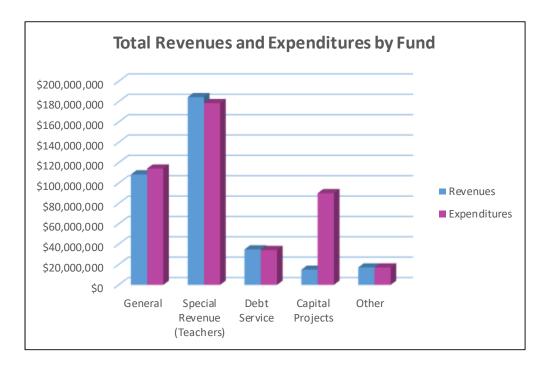

The 2024-25 budget totals \$292.9 million of operating revenue and transfers in and operating expenditures and transfers out of \$292.7 million, resulting in a increase of operating fund balance by \$177,584. When considering all funds, total revenue and transfers in is budgeted at \$359.6 million and expenditures and transfers out at \$433.9 million for a net decrease in fund balance of \$74.3 million.

|                                          | Operating Funds | <u>All Funds</u> |
|------------------------------------------|-----------------|------------------|
| Projected Beginning Fund Balance, July 1 | \$ 120,946,364  | \$ 235,669,297   |
| Budgeted Revenues plus Transfers         | \$ 292,875,064  | \$ 359,601,850   |
| Budgeted Expenses plus Transfers         | \$ 292,697,480  | \$ 433,928,750   |
| Increase (Decrease) in Fund Balance      | \$ (177,584)    | \$ (74,326,900)  |
| Budgeted Ending Fund Balance, June 30    | \$ 121,123,948  | \$ 161,342,397   |