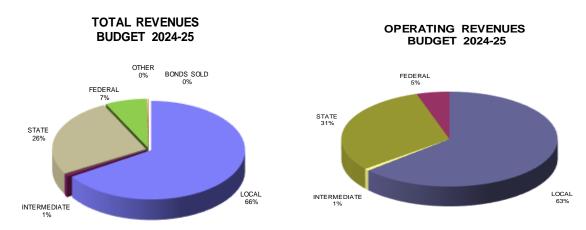

| Operating |             |  |  |
|--------------------|-------------------|-----------|-------------|--|--|
| Property Taxes     | \$<br>184,818,547 | \$        | 149,894,010 |  |  |
| Sales Taxes        | \$<br>28,001,091  | \$        | 28,001,091  |  |  |
| Foundation Formula | \$<br>75,700,774  | \$        | 75,618,076  |  |  |
| Other - State      | \$<br>15,056,393  | \$        | 14,815,273  |  |  |
| Federal            | \$<br>25,462,742  | \$        | 14,433,426  |  |  |
| Sale of Bonds      | \$<br>-           | \$        | -           |  |  |
| Other              | \$<br>30,562,303  | \$        | 10,113,188  |  |  |
|                    | \$<br>359,601,850 | \$        | 292,875,064 |  |  |

Note: The Foundation Formula includes Classroom Trust Fund by state definition.





2024-25 BUDGET

#### **Total Revenue by Source**

|                           | Actual 2020-21      | Actual 2021-22      |    | Actual<br>2022-23 |    | Projected<br>2023-24 |    | -             |  | Budget<br>2024-25 |
|---------------------------|---------------------|---------------------|----|-------------------|----|----------------------|----|---------------|--|-------------------|
| Tax Rate                  | \$<br>6.0984        | \$<br>5.6932        | \$ | 5.6661            | \$ | 5.6731               | \$ | 5.6731        |  |                   |
| Assessed Valuation        | \$<br>2,673,348,589 | \$<br>2,838,808,374 | \$ | 3,027,141,699     | \$ | 3,228,251,134        | \$ | 3,325,098,668 |  |                   |
| Revenues                  |                     |