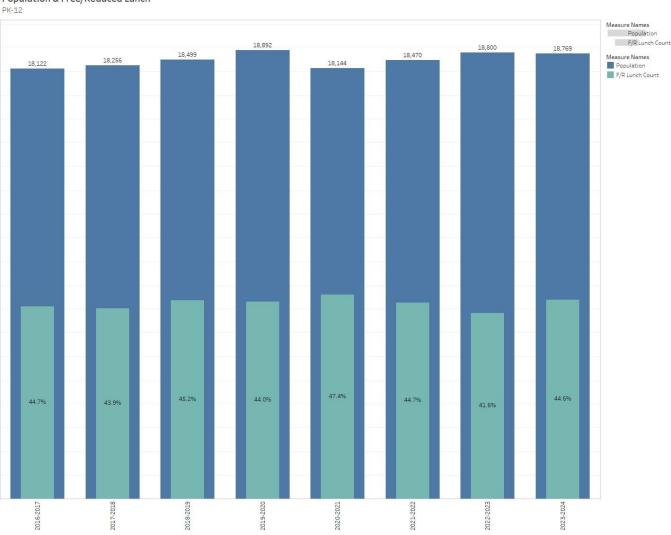

and two owned facilities. The Center for Early Learning–North opened in January 2017 housing Pre-K and Early Childhood Special Education classrooms.

K-12 enrollment of the District continues to grow and change, reflecting a more diverse student population. Nearly 45% of our scholars qualify for the free and reduced lunch program and 8% are English Language Learners. Today 46% of our scholars attend our elementary schools, 22% attend middle schools and 32% attend high schools.