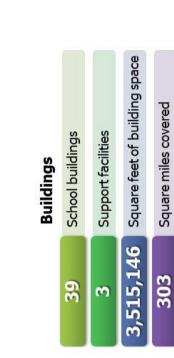

#### **Background on the District**

The area served by the District encompasses 303 square miles and includes a population that is estimated to exceed 152,000. This area includes the City of Columbia with a population of approximately 120,000. Columbia is located midway between St. Louis and Kansas City at the crossroads of Interstate 70 and US Highway 63.

The Columbia Public School District was organized on January 7, 1873. The first high school opened in 1895

School now stands. In 1909 a bond issue was approved for Columbia High School, which is now a wing of Jefferson Middle School. In 2024-25, the District will include 21 elementary schools, seven middle schools, three senior high schools, one alternative high school and one career and technical education center. The District also offers Pre-K classrooms in school buildings

and two owned facilities. The Center for Early Learning–North opened in January 2017 housing Pre-K and Early Childhood Special Education classrooms.

K-12 enrollment of the District continues to grow and change, reflecting a more diverse student population. Nearly 45% of our scholars qualify for the free and reduced lunch program and 8% are English Language Learners. Today 46% of our scholars attend our elementary schools, 22% attend middle schools and 32% attend high schools.