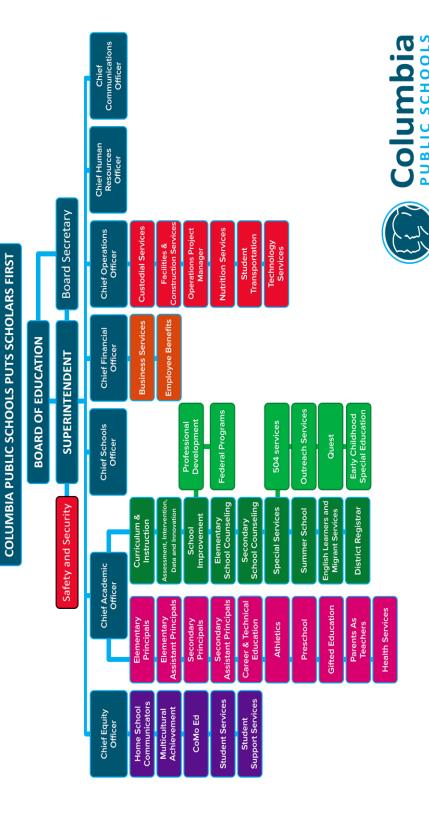

|        |        |        |        |
| Square Feet                                 | 15,801 | 15,801 | 15,801 | 15,801 | 15,801                        | 15,801              | 15,801 | 15,801 | 15,801 | 13,768 |
| Capacity                                    | N/A    | N/A    | N/A    | N/A    | N/A                           | N/A                 | N/A    | N/A    | N/A    | N/A    |
| Enrollment                                  | N/A    | N/A    | N/A    | N/A    | N/A                           | N/A                 | N/A    | N/A    | N/A    | N/A    |

Source: School District Records

Note: In 2016, a capacity study was performed and the capacity numbers above have been reflected to show the adjustments.



2024-25 BUDGET

# 2024-2025 CPS ORGANIZATIONAL CHART

**SCHOLARS** 



**PUBLIC SCHOOLS** 



2024-25 BUDGET

# Columbia Public Schools 2024-2025

Administrative Staff





COLUMBIA PUBLIC SCHOOLS 2024-25 BUDGET



COLUMBIA PUBLIC SCHOOLS 2024-25 BUDGET





Process Coordinators (13)

Coordinator - OT/PT (1)

Coordinator of Speech

Therapy (1)

DI COLUMNICATION PORTO

COLUMBIA PUBLIC SCHOOLS 2024-25 BUDGET





2024-25 BUDGET

# Columbia Public Schools 2024-2025



Administrative Staff

PORTO COLUMNIC

COLUMBIA PUBLIC SCHOOLS

2024-25 BUDGET





COLUMBIA PUBLIC SCHOOLS 2024-25 BUDGET





2024-25 BUDGET

## Columbia Public Schools 2024-2025

Administrative Staff





2024-25 BUDGET

### **Columbia Board of Education**

- Suzette Waters, President
- John Lyman, Vice President
- Alvin Cobbins, Member
- April Ferrao, Member

- Paul Harper, Member
- Jeanne Sno