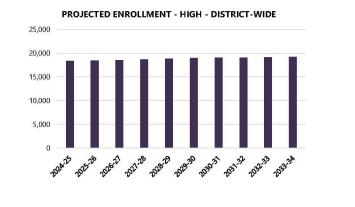

perative Strategies

#### Projected Enrollment - High - District-wide

| Grade       | 2024-25 | 2025-26 | 2026-27 | 2027-28 | 2028-29 | 2029-30 | 2030-31 | 2031-32 | 2032-33 | 2033-34 |
|-------------|---------|---------|---------|---------|---------|---------|---------|---------|---------|---------|
| K - 5       | 8,420   | 8,432   | 8,518   | 8,418   | 8,451   | 8,450   | 8,415   | 8,458   | 8,458   | 8,458   |
| 6 - 8       | 4,246   | 4,322   | 4,309   | 4,408   | 4,428   | 4,517   | 4,448   | 4,440   | 4,438   | 4,403   |
| 9 - 12      | 5,749   | 5,729   | 5,714   | 5,867   | 5,991   | 6,033   | 6,215   | 6,182   | 6,240   | 6,365   |
| Grand Total | 18,415  | 18,483  | 18,541  | 18,693  | 18,870  | 19,000  | 19,078  | 19,080  | 19,136  | 19,226  |

Source: Cooperative Strategies



The varying shades of color in the table represent statistically significant cohort sizes. The darker blue represents smaller cohorts, while the darker red represents larger cohorts, comparatively.

### COLUMBIA PUBLIC SCHOOLS ENROLLMENT PROJECTIONS REPORT (BY BOUNDARY OF RESIDENCE)

PAGE 33 3/21/2024



2024-25 BUDGET

## ENROLLMENT BY BOUNDARY

| The following pages illustrate historical and projected enrollment by 2023-24 attendance boun | dary.  |
|-----------------------------------------------------------------------------------------------|--------|
| Alpha Hart Lewis ES Boundary                                                                  | .36    |
| Battle ES Boundary                                                                            | .37    |
| Benton ES Boundary