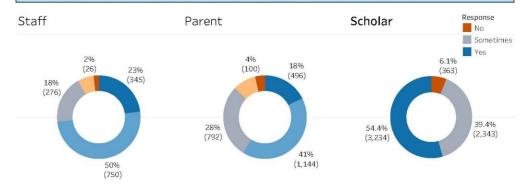

**5481 Department of Health and Senior Services Food Programs** – These revenues are amounts received from the Missouri Department of Health and Senior Services and NOT a part of the regular National School Lunch and National School Breakfast program (included the Child and Adult Care Food Program and Summer Food Service Program).