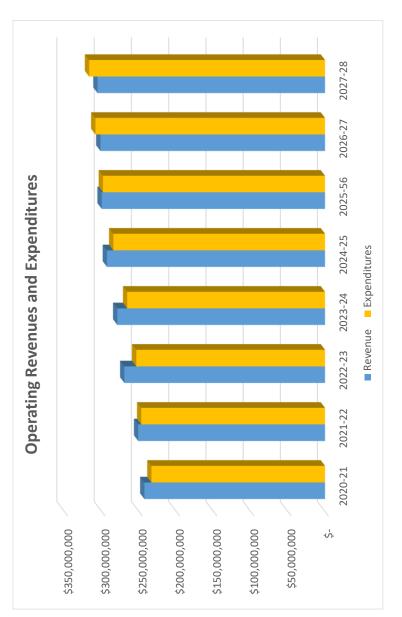

The 2024-25 budget totals \$292.9 million of operating revenue and transfers in and operating expenditures and transfers out of \$292.7 million, resulting in a increase of operating fund balance by \$177,584. When considering all funds, total revenue and transfers in is budgeted at \$359.6 million and expenditures and transfers out at \$433.9 million for a net decrease in fund balance of \$74.3 million.