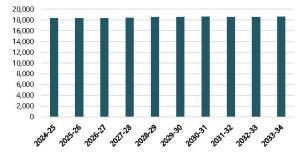

e - District-wide

| Grade       | 2024-25 | 2025-26 | 2026-27 | 2027-28 | 2028-29 | 2029-30 | 2030-31 | 2031-32 | 2032-33 | 2033-34 |
|-------------|---------|---------|---------|---------|---------|---------|---------|---------|---------|---------|
| K - 5       | 8,369   | 8,329   | 8,380   | 8,250   | 8,255   | 8,245   | 8,211   | 8,252   | 8,252   | 8,252   |
| 6 - 8       | 4,235   | 4,299   | 4,266   | 4,339   | 4,338   | 4,398   | 4,299   | 4,263   | 4,252   | 4,218   |
| 9 - 12      | 5,719   | 5,673   | 5,642   | 5,777   | 5,883   | 5,897   | 6,049   | 5,988   | 6,002   | 6,083   |
| Grand Total | 18,323  | 18,301  | 18,288  | 18,366  | 18,476  | 18,540  | 18,559  | 18,503  | 18,506  | 18,553  |

Source: Cooperative Strategies

## PROJECTED ENROLLMENT - MODERATE - DISTRICT-WIDE



The varying shades of color in the table represent statistically significant cohort sizes. The darker blue represents smaller cohorts, while the darker red represents larger cohorts, comparatively.

### COLUMBIA PUBLIC SCHOOLS ENROLLMENT PROJECTIONS REPORT (BY BOUNDARY OF RESIDENCE)

PAGE 31 3/21/2024



2024-25 BUDGET

## COLUMBIA PUBLIC SCHOOLS PROJECTED ENROLLMENT-LOW

Based on the Low projected enrollment, student enrollment in the Columbia Public Schools is projected to decrease from 18,262 in the 2023-24 school year to 17,900 students in the 2033-34 school year.

| Grade                            | 2024-25