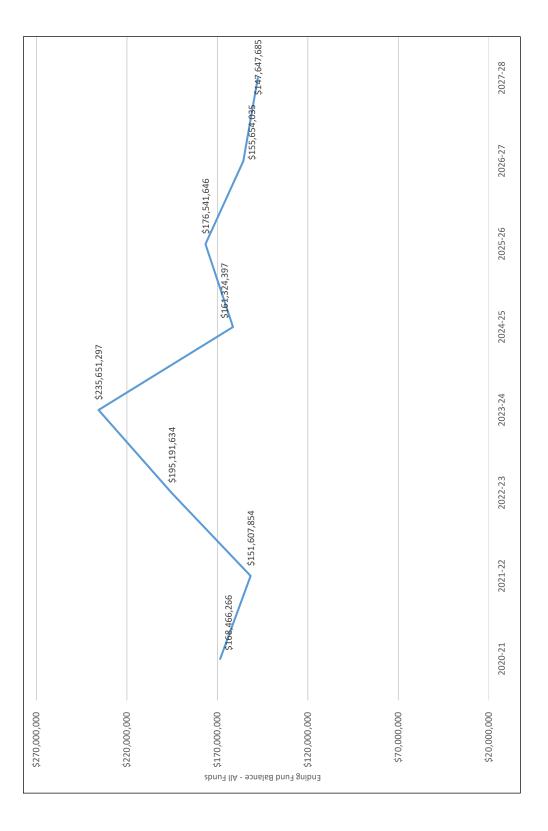

As summarized by the schedule below, the District is planning for a total beginning fund balance (all funds) of \$235.7 million at July 1, 2024 and ending fund balance of \$161.3 million at June 30,

2024-25 BUDGET

2025. For District Operating Funds, beginning fund balance at July 1, 2024 is projected to be \$120.9 million and ending fund balance at June 30, 2025 to be \$121.1 million which is 41.38% of budgeted expenditures and transfers. See page 21 for the Summary Budget – All Programs for 2024-25.

|                                          | Operating Funds | <u>All Funds</u> |
|------------------------------------------|-----------------|------------------|
| Projected Beginning Fund Balance, July 1 | \$ 120,946,364  | \$ 235,669,297   |
| Budgeted Revenues plus Transfers         | \$ 292,875,064  | \$ 359,601,850   |
| Budgeted Expenses plus Transfers         | \$ 292,697,480  | \$ 433,928,750   |
| Increase (Decrease) in Fund Balance      | \$ (177,584)    | \$ (74,326,900)  |
| Budgeted Ending Fund Balance, June 30    | \$ 121,123,948  | \$ 161,342,397   |