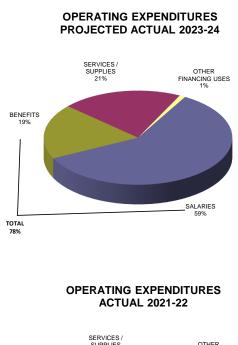

| \$  | 1,288,642         | \$<br>1,206,263   | \$<br>1,316,272   | \$<br>1,401,242   | \$<br>1,534,663               | \$<br>1,543,538                       | \$<br>1,697,967   |
| Other Financing Uses                     | \$  | 2,674,219         | \$<br>16,441,888  | \$<br>1,653,509   | \$<br>3,757,076   | \$<br>746,751                 | \$<br>2,755,554                       | \$<br>8,372,709   |
| Total                                    | \$2 | 222,651,396       | \$<br>249,660,583 | \$<br>248,535,371 | \$<br>257,293,874 | \$<br>269,808,697             | \$<br>268,474,059                     | \$<br>292,697,480 |



2024-25 BUDGET

### DISTRICT OPERATING FUNDS



**OPERATING REVENUES** 









2024-25 BUDGET

### DISTRICT OPERATING FUNDS



OPERATING EXPENDITURES ACTUAL 2022-23









2024-25 BUDGET

### Program: Elementary School Instruction

Function(s): Elementary School Instruction 1111 through 1129

| Salaries       \$ 26,751,907       \$ 26,505,437       \$ 27,358,610       \$ 28,464,961       \$ 27,636,192       \$ 30,370,443         Employee Benefits       \$ 9,330,477       \$ 9,204,940       \$ 9,561,358       \$ 9,929,032       \$ 9,641,076       \$ 10,186,102         Services/Supplies       \$ 41,245,083       \$ 38,453,890       \$ 39,822,131       \$ 41,379,526       \$ 40,361,802       \$ 43,542,979         Program Data:       2020-21       2021-22       2022-23       2023-24       2023-24       2023-24       2024-25