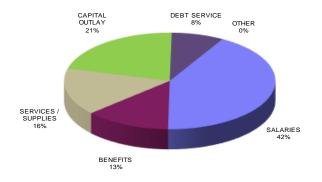

$ 170,841,802 | \$ 96,951,261  | \$ 157,275,091 |
| Debt Service/Lease Pur  | rchase     | \$ 63,631,490  | \$ 47,127,114  | \$ 29,416,002  | \$ 30,247,820  | \$ 30,247,554  | \$ 34,163,708  |
| Other Financing Uses    |            | \$ 16,441,888  | \$ 1,653,509   | \$ 3,757,076   | \$ 746,751     | \$ 2,755,554   | \$ 8,372,709   |
|                         |            |                |                |                |                |                |                |
| Total                   |            | \$ 343,119,468 | \$ 334,281,161 | \$ 338,448,836 | \$ 419,462,751 | \$ 347,506,030 | \$ 433,928,750 |
|                         |            |                |                |                |                |                |                |

#### EXPENDITURES BUDGET 2024-25





### Total Operating Expenditures by Object

Total operating expenditures (General and Teachers Funds) by object show that 78% of the operating fund is budgeted for salaries and benefits.

| Expenditure          | Actual               | Actual              | Actual              | Original<br>Budget | Projected<br>Actual   | Budget         |
|----------------------|----------------------|---------------------|---------------------|--------------------|-----------------------|----------------|
| Object Category      | <u>2020-21</u>       | <u>2021-22</u>      | 2022-23             | 2023-24            | <u>2023-24</u>        | 2024-25        |
| Salaries             | \$ 142,950,655       | \$ 148,246,208      | \$ 152,214,358      | \$ 159,969,206     | \$ 159,482,724        | \$ 172,75