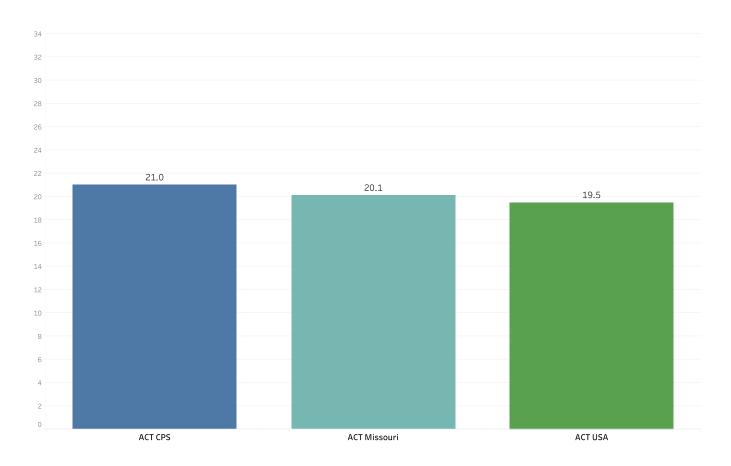

**5462 Title III** – These revenues are amounts received through the state for English Learners, including immigrant children.

**5465 Title II, Part A & B, ESEA** – These revenues are amounts received through the state for improving teacher and principal quality and increasing the number of qualified teachers in the classroom and high qualified principals in schools. These revenues are expected to increase in 2024-25 as the District has prioritized spending of federal carryover dollars.