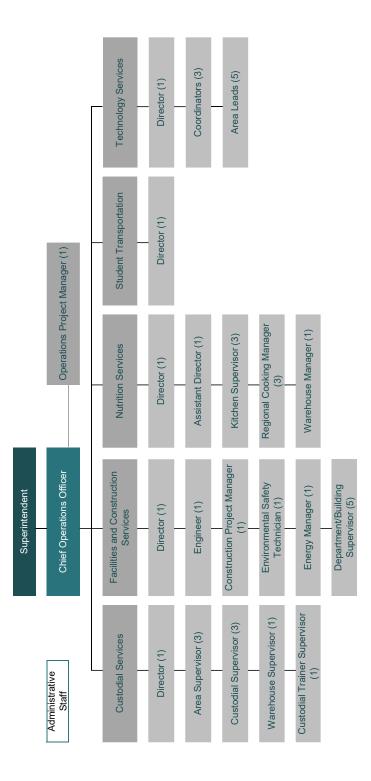

2024-25 BUDGET

|                                                               | Page           |
|---------------------------------------------------------------|----------------|
| GANIZATIONAL SECTION                                          | 45             |
| Buildings                                                     | 17             |
| District Map                                                  |                |
| School Building Information                                   |                |
|                                                               |                |
| Organizational Charts<br>Board of Education and Committees    |                |
|                                                               |                |
| Five-Year Strategic Plan                                      |                |
| Summary of Significant Accounting Policies                    |                |
| Board of Education Budget Parameters                          |                |
| Budget Goals and Priorities                                   |                |
| Budget Preparation Timeline                                   |                |
| General Revenue Explanation                                   |                |
| General Expenditure Explanation                               |                |
| Alternative and Other Tax Revenues                            |                |
| IANCIAL SECTION                                               | 97             |
| Forecast and Budgeting Discussion                             | 99             |
| Budget Considerations - Revenue                               |                |
| Budget Considerations – Expenditures                          |                |
| Budget Considerations – Future Budget Forecasting and Fund Ba |                |
| Major Fund Explanations                                       | 102            |
| Fund Balance Reporting – Governmental Funds                   |                |
|                                                               | 100            |
| Summary of All Funds                                          | 105            |
| Summary of All Funds – Five Year Forecast                     |                |
| Summary of All Funds – Revenues and Expenditures Graph        |                |
| Summary Revenue All Objects                                   |                |
| Summary Expenditures All Funds by Object Graph                |                |
| Summary Expenditures All Funds by Object Graph                |                |
| Summary Expenditures All Funds by Function                    |                |
| District Operating Funds                                      |                |
| District Operating Funds Summary – Five Year Forecast         |                |
| District Operating Funds – 2024-25 Budget by Fund             |                |
| District Operating Funds – Revenues and Expenditures Summary  | / and Graph122 |
| District Operating Revenues Summary                           |                |
| District Operating Expenditures by Object Summary and Graph   |                |
| District Operating Funds Expenditures by Function Summary     |                |
| District Operating Funds Revenue Graphs                       |                |
| District Operating Funds Expenditures Graphs                  |                |
| Elementary School Instruction                                 |                |
| Middle School Instruction                                     |                |
| High School Instruction                                       |                |
| Summer School Instruction                                     |                |
| Douglass High Instruction                                     |                |
| רוענוסט ערעעענאט אין איז  |                |