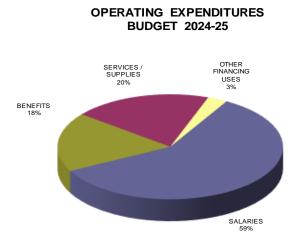

|
| Salaries             | \$ 142,950,655       | \$ 148,246,208      | \$ 152,214,358      | \$ 159,969,206     | \$ 159,482,724        | \$ 172,756,543 |
| Employee Benefits    | \$ 45,737,099        | \$ 46,636,518       | \$ 48,725,119       | \$ 50,718,893      | \$ 50,807,575         | \$ 53,468,119  |
| Services/Supplies    | \$ 44,530,941        | \$ 51,999,136       | \$ 52,597,321       | \$ 58,373,847      | \$ 55,428,206         | \$ 58,100,109  |
| Other Financing Uses | <u>\$ 16,441,888</u> | <u>\$ 1,653,509</u> | <u>\$ 3,757,076</u> | <u>\$ 746,751</u>  | <u>\$ 2,755,554</u>   | \$ 8,372,709   |
| Total                | \$ 249,660,583       | \$ 248,535,371      | \$ 257,293,874      | \$ 269,808,697     | <u>\$ 268,474,059</u> | \$ 292,697,480 |



#### 2024-25 BUDGET



#### **District Per Pupil Expenditures**

|                        | 2020-21   | 2021-22      | 2022-23      | 2023-24<br>Projected | 2024-25<br>Budget |
|------------------------|-----------|--------------|--------------|----------------------|-------------------|
| Membership             | 17,391.64 | 17,748.37    | 17,837.67    | 18,141.00            | 18,150.00         |
| Per Pupil Expenditures | \$ 13,175 | \$<br>13,743 | \$<br>13,868 | \$<br>14,647         | \$<br>15,665      |



Membership decreased between 2019-20 and 2020-21 due to the drop in enrollment due to COVID-19. The enrollment has rebounded slightly since the pandemic for the 2021-22, 2022-23 and 2023-24 school years. We expect the enrollment for 2024-25 to remain relatively stable. Based on the chart above, you can s