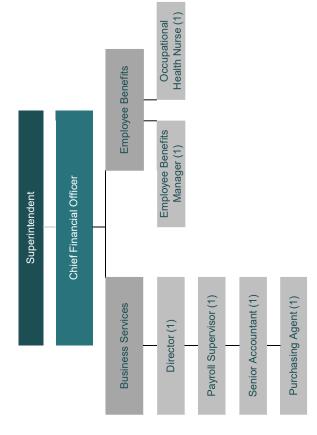

2024-25 BUDGET

|                                                               | Page           |
|---------------------------------------------------------------|----------------|
| GANIZATIONAL SECTION                                          | 45             |
| Buildings                                                     | 17             |
| District Map                                                  |                |
| School Building Information                                   |                |
|                                                               |                |
| Organizational Charts<br>Board of Education and Committees    |                |
|                                                               |                |
| Five-Year Strategic Plan                                      |                |
| Summary of Significant Accounting Policies                    |                |
| Board of Education Budget Parameters                          |                |
| Budget Goals and Priorities                                   |                |
| Budget Preparation Timeline                                   |                |
| General Revenue Explanation                                   |                |
| General Expenditure Explanation                               |                |
| Alternative and Other Tax Revenues                            |                |
| IANCIAL SECTION                                               | 97             |
| Forecast and Budgeting Discussion                             | 99             |
| Budget Considerations - Revenue                               |                |
| Budget Considerations – Expenditures                          |                |
| Budget Considerations – Future Budget Forecasting and Fund Ba |                |
| Major Fund Explanations                                       | 102            |
| Fund Balance Reporting – Governmental Funds                   |                |
|                                                               | 100            |
| Summary of All Funds                                          | 105            |
| Summary of All Funds – Five Year Forecast                     |                |
| Summary of All Funds – Revenues and Expenditures Graph        |                |
| Summary Revenue All Objects                                   |                |
| Summary Expenditures All Funds by Object Graph                |                |
| Summary Expenditures All Funds by Object Graph                |                |
| Summary Expenditures All Funds by Function                    |                |
| District Operating Funds                                      |                |
| District Operating Funds Summary – Five Year Forecast         |                |
| District Operating Funds – 2024-25 Budget by Fund             |                |
| District Operating Funds – Revenues and Expenditures Summary  | / and Graph122 |
| District Operating Revenues Summary                           |                |
| District Operating Expenditures by Object Summary and Graph   |                |
| District Operating Funds Expenditures by Function Summary     |                |
| District Operating Funds Revenue Graphs                       |                |
| District Operating Funds Expenditures Graphs                  |                |
| Elementary School Instruction                                 |                |
| Middle School Instruction                                     |                |
| High School Instruction                                       |                |
| Summer School Instruction                                     |                |
| Douglass High Instruction                                     |                |
| רוענוסט ערעעענאט אין איז  |                |