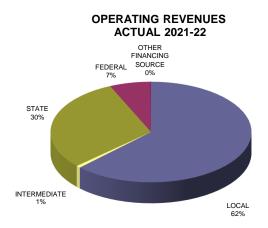

16,450                       | \$<br>5,117,047   |
| Parents as Teachers                      | \$  | 1,288,642         | \$<br>1,206,263   | \$<br>1,316,272   | \$<br>1,401,242   | \$<br>1,534,663               | \$<br>1,543,538                       | \$<br>1,697,967   |
| Other Financing Uses                     | \$  | 2,674,219         | \$<br>16,441,888  | \$<br>1,653,509   | \$<br>3,757,076   | \$<br>746,751                 | \$<br>2,755,554                       | \$<br>8,372,709   |
| Total                                    | \$2 | 222,651,396       | \$<br>249,660,583 | \$<br>248,535,371 | \$<br>257,293,874 | \$<br>269,808,697             | \$<br>268,474,059                     | \$<br>292,697,480 |



2024-25 BUDGET

### DISTRICT OPERATING FUNDS



**OPERATING REVENUES** 









2024-25 BUDGET

### DISTRICT OPERATING FUNDS



OPERATING EXPENDITURES ACTUAL 2022-23









2024-25 BUDGET

### Program: Elementary School Instruction

Function(s): Elementary School Instruction 1111 through 1129

| Salaries       \$ 26,751,907       \$ 26,505,437       \$ 27,358,610       \$ 28,464,961       \$ 27,636,192       \$ 30,370,443         Employee Benefits       \$ 9,330,477       \$ 9,204,940       \$ 9,561,358       \$ 9,929,032       \$ 9,641,076       \$ 10,186,102         Services/Supplies       \$ 41,245,083       \$ 38,453,890       \$ 39,822,131       \$ 41,379,526       \$ 40,361,802       \$ 43,542,979         Program Data:       2020-21       2021-22       2022-23       2023-24       2023-24       2023-24       2024-25