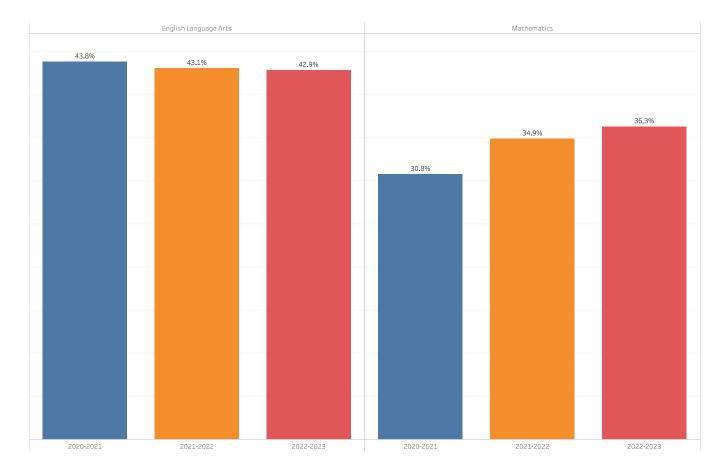

2024-25 BUDGET

federal allocation is stable compared to 2023-24, however, the District plans to spend down accumulated carryover funds from previous years.

**5461 Title IV.A Student Support and Academic Enrichment** – These revenues are amounts received through the state for improving students' academic achievement by providing all students with access to a well-rounded education; improving conditions for student learning; and improving the use of technology and digital literacy skills.