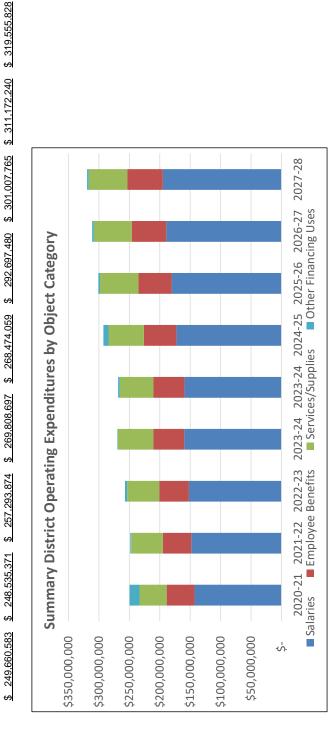

The 2024-25 budget totals \$292.9 million of operating revenue and transfers in and operating expenditures and transfers out of \$292.7 million, resulting in a increase of operating fund balance by \$177,584. When considering all funds, total revenue and transfers in is budgeted at \$359.6 million and expenditures and transfers out at \$433.9 million for a net decrease in fund balance of \$74.3 million.