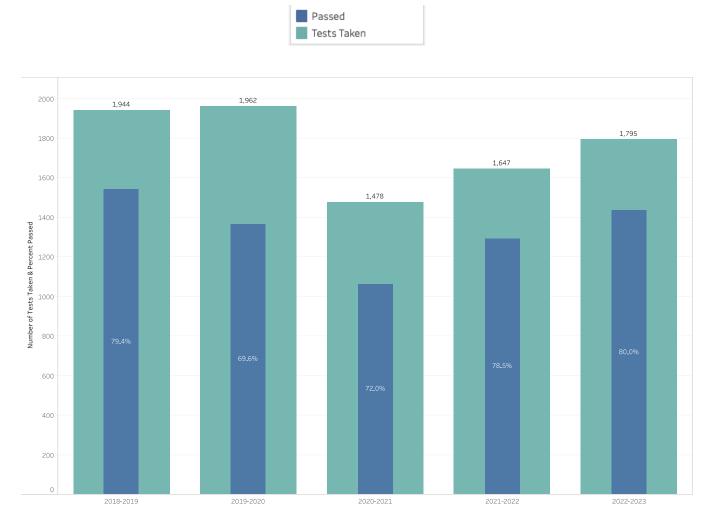

**5462 Title III** – These revenues are amounts received through the state for English Learners, including immigrant children.

**5465 Title II, Part A & B, ESEA** – These revenues are amounts received through the state for improving teacher and principal quality and increasing the number of qualified teachers in the classroom and high qualified principals in schools. These revenues are expected to increase in 2024-25 as the District has prioritized spending of federal carryover dollars.