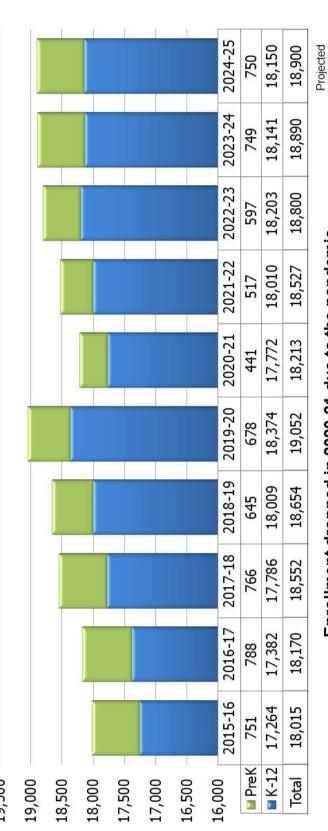

and two owned facilities. The Center for Early Learning–North opened in January 2017 housing Pre-K and Early Childhood Special Education classrooms.

K-12 enrollment of the District continues to grow and change, reflecting a more diverse student population. Nearly 45% of our scholars qualify for the free and reduced lunch program and 8% are English Language Learners. Today 46% of our scholars attend our elementary schools, 22% attend middle schools and 32% attend high schools.