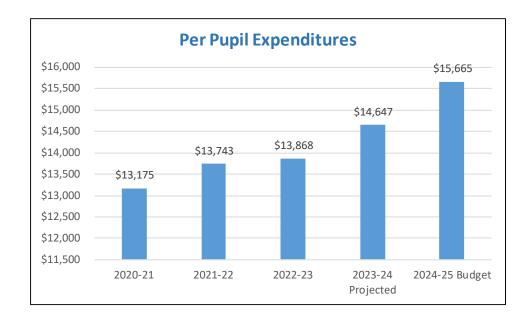

<u>\$ 16,441,888</u> | <u>\$ 1,653,509</u> | <u>\$ 3,757,076</u> | <u>\$ 746,751</u>  | <u>\$ 2,755,554</u>   | \$ 8,372,709   |
| Total                | \$ 249,660,583       | \$ 248,535,371      | \$ 257,293,874      | \$ 269,808,697     | <u>\$ 268,474,059</u> | \$ 292,697,480 |



#### 2024-25 BUDGET



#### **District Per Pupil Expenditures**

|                        | 2020-21   | 2021-22      | 2022-23      | 2023-24<br>Projected | 2024-25<br>Budget |
|------------------------|-----------|--------------|--------------|----------------------|-------------------|
| Membership             | 17,391.64 | 17,748.37    | 17,837.67    | 18,141.00            | 18,150.00         |
| Per Pupil Expenditures | \$ 13,175 | \$<br>13,743 | \$<br>13,868 | \$<br>14,647         | \$<br>15,665      |



Membership decreased between 2019-20 and 2020-21 due to the drop in enrollment due to COVID-19. The enrollment has rebounded slightly since the pandemic for the 2021-22, 2022-23 and 2023-24 school years. We expect the enrollment for 2024-25 to remain relatively stable. Based on the chart above, you can see as operating expenditures increase due to improvements to compensation and other recurring additions, the per pupil expenditures also increase.



2024-25 BUDGET

#### **Debt Service**

The Debt Service Fund balance is projected to be at \$34.7 million as of June 30, 2025, compared to \$34.1 as of June 30, 2024. Current state law limits the bonded indebtedness to a maximum of 15% of assessed valuation or \$498.8 million (2024-25 estimated assessed value is \$3,325,098,668). At June 30,