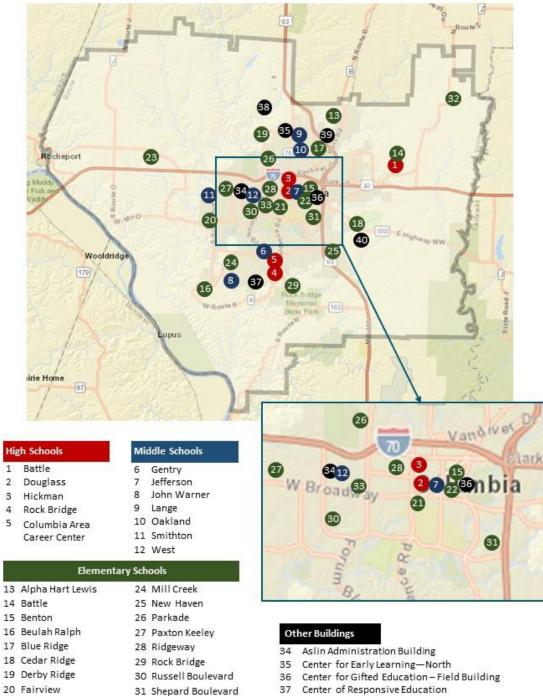

#### **Background on the District**

The area served by the District encompasses 303 square miles and includes a population that is estimated to exceed 152,000. This area includes the City of Columbia with a population of approximately 120,000. Columbia is located midway between St. Louis and Kansas City at the crossroads of Interstate 70 and US Highway 63.

The Columbia Public School District was organized on January 7, 1873. The first high school opened in 1895

School now stands. In 1909 a bond issue was approved for Columbia High School, which is now a wing of Jefferson Middle School. In 2024-25, the District will include 21 elementary schools, seven middle schools, three senior high schools, one alternative high school and one career and technical education center. The District also offers Pre-K classrooms in school buildings

and two owned facilities. The Center for Early Learning–North opened in January 2017 housing Pre-K and Early Childhood Special Education classrooms.

K-12 enrollment of the District continues to grow and change, reflecting a more diverse student population. Nearly 45% of our scholars qualify for the free and reduced lunch program and 8% are English Language Learners. Today 46% of our scholars attend our elementary schools, 22% attend middle schools and 32% attend high schools.