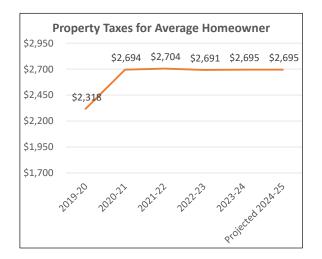

This lack of state funding is being made up by the taxpayers of Columbia through an approval of an increase to our operating tax levy ceiling. In April 2016, our community passed a levy that allowed us to increase our local property tax rate by up to 65 cents for the 2016 tax year. Without this increase, our ability to present a budget that focuses on recruiting and retaining high quality employees, access to achievement, enrichment, and opportunity for all scholars and meeting our ongoing growing operations, would be impossible. The levy estimations allow for an expected increase in operating revenues of \$13.5 million.

However, the Blankenship versus Franklin County decision has greatly affected the amount of revenue from local property taxes. The Court of Appeals found in favor of the taxpayer 619 S.W.3d 491 (MO App ED 2021) on March 2, 2021 and held that Section 137.073.5(2) is unconstitutional to the extent it raises the rate above the voter approved rate. This decision lowered the District's tax rate by \$.3284 which negates approximately half of the 2016 voter approved levy.