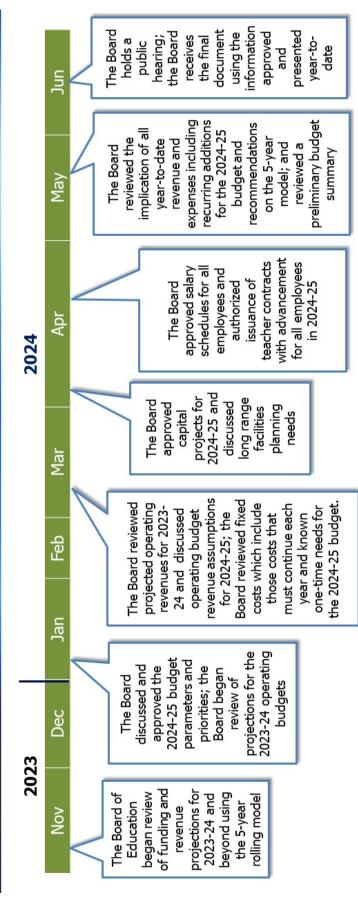

| 209.7                       |
| Independence                 | 16.41                     | 18                    | 212.2                       |
| Blue Springs                 | 16.00                     | 20                    | 235.5                       |
| Wentzville                   | 14.54                     | 19                    | 265.0                       |
| Jefferson City               | 12.72                     | 15                    | 246.2                       |
| Springfield                  | 14.02                     | 14                    | 208.7                       |
| Average of all schools above | 14.57                     | 17.09                 | 217.20                      |



2024-25 BUDGET



# 2024-25 Budget Preparation Timeline







2024-25 BUDGET



## ALLOCATION OF HUMAN AND FINANCIAL RESOURCES

The Board of Education authorized nearly \$12.2 million in increases for current employee compensation in the 2024-25 operating budget. With a net increase in the total expenditures of over \$18.6 million, the goal to recruit and retain quality personnel remains a focus of this Board of Education. In total, salaries and benefits equal approximately 79 percent of the total operating budget with these increases.

In addition to the information shared below, teachers and certain other employees have access to improve their salaries based on continued education. This budgetary allocation of nearly \$200,000 encourages high quality continued improvement for educators.

## Teacher Schedule – 1,560.70 FTE

- Allow steps for exp