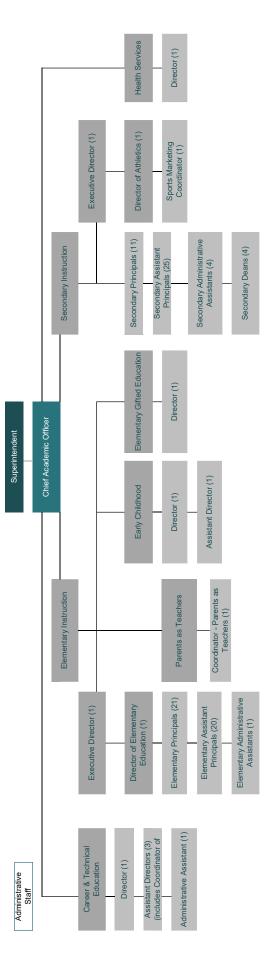

2024-25 BUDGET

|                                                               | Page           |
|---------------------------------------------------------------|----------------|
| GANIZATIONAL SECTION                                          | 45             |
| Buildings                                                     | 17             |
| District Map                                                  |                |
| School Building Information                                   |                |
|                                                               |                |
| Organizational Charts<br>Board of Education and Committees    |                |
|                                                               |                |
| Five-Year Strategic Plan                                      |                |
| Summary of Significant Accounting Policies                    |                |
| Board of Education Budget Parameters                          |                |
| Budget Goals and Priorities                                   |                |
| Budget Preparation Timeline                                   |                |
| General Revenue Explanation                                   |                |
| General Expenditure Explanation                               |                |
| Alternative and Other Tax Revenues                            |                |
| IANCIAL SECTION                                               | 97             |
| Forecast and Budgeting Discussion                             | 99             |
| Budget Considerations - Revenue                               |                |
| Budget Considerations – Expenditures                          |                |
| Budget Considerations – Future Budget Forecasting and Fund Ba |                |
| Major Fund Explanations                                       | 102            |
| Fund Balance Reporting – Governmental Funds                   |                |
|                                                               | 100            |
| Summary of All Funds                                          | 105            |
| Summary of All Funds – Five Year Forecast                     |                |
| Summary of All Funds – Revenues and Expenditures Graph        |                |
| Summary Revenue All Objects                                   |                |
| Summary Expenditures All Funds by Object Graph                |                |
| Summary Expenditures All Funds by Object Graph                |                |
| Summary Expenditures All Funds by Function                    |                |
| District Operating Funds                                      |                |
| District Operating Funds Summary – Five Year Forecast         |                |
| District Operating Funds – 2024-25 Budget by Fund             |                |
| District Operating Funds – Revenues and Expenditures Summary  | / and Graph122 |
| District Operating Revenues Summary                           |                |
| District Operating Expenditures by Object Summary and Graph   |                |
| District Operating Funds Expenditures by Function Summary     |                |
| District Operating Funds Revenue Graphs                       |                |
| District Operating Funds Expenditures Graphs                  |                |
| Elementary School Instruction                                 |                |
| Middle School Instruction                                     |                |
| High School Instruction                                       |                |
| Summer School Instruction                                     |                |
| Douglass High Instruction                                     |                |
| רוענוסט ערעעענאט אין איז  |                |