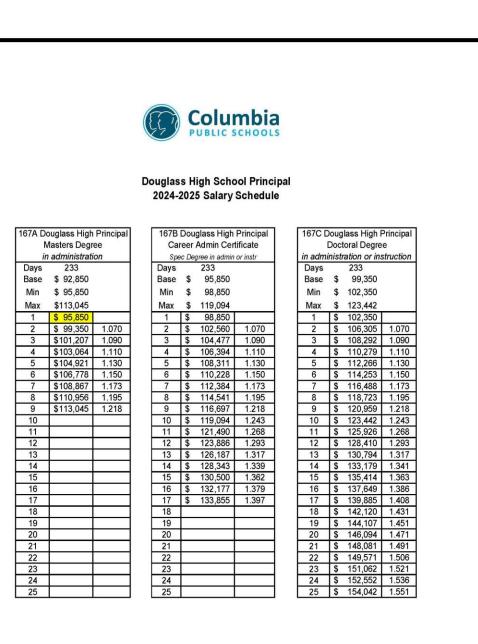

|  |
|                                                                                                                                                                                                                            |                                                                                                                                                                                                                                                                                                                                                                                                                                                         |  |







#### 2024-25 BUDGET



Curriculum Coordinator 225 Days 8 Hour Contracted Day 2024-2025 Salary Schedule

> Base Increase \$2,950 4.10%

|      | Base Salary | \$79,500 |           |       |      |
|------|-------------|----------|-----------|-------|------|
|      | 1           |          | П         |       |      |
|      | MS & E      | d.S.     | Doctor    | ate   |      |
| Step | Salary      | Index    | Salary    | Index | Step |
| 1    | \$89,438    | 1.125    | \$94,208  | 1.185 | 1    |
| 2    | \$91,028    | 1.145    | \$95,798  | 1.205 | 2    |
| 3    | \$92,618    | 1.165    | \$97,388  | 1.225 | 3    |
| 4    | \$94,208    | 1.185    | \$98,978  | 1.245 | 4    |
| 5    | \$95,798    | 1.205    | \$100,568 | 1.265 | 5    |
| 6    | \$97,189    | 1.223    | \$101,959 | 1.283