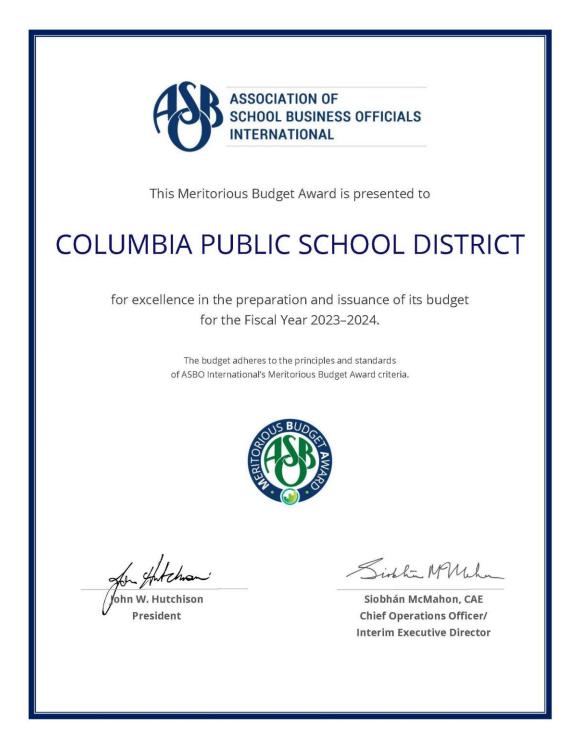

.12 per hour or 6.33%

Average increase is \$4,441 or 8.49% Projected average annual salary in 2024-25 is \$56,750 Total cost of steps and improvement \$71,060

## Hourly Support Staff – 212.09 FTE

- Allow steps for experience
- Number of days paid is 260
- Increase column I base by \$1.00 per hour or 6.08%

Average increase is \$3,300or 7.85% Projected average annual salary in 2024-25 is \$45,325 Total cost of steps and improvement \$699,911

## Hourly Facilities & Construction - 44.00 FTE

- Allow steps for experience
- Number of days paid is 260
- Increase column I base by \$1.00 per hour or 5.94%

Average increase is \$4,275 or 7.93% Projected average annual salary in 2024-25 is \$58,190 Total cost of steps and improvement \$188,074



2024-25 BUDGET

## **Meritorious Budget Award**





2024-25 BUDGET



FOR IMMEDIATE RELEASE

Contact: Allison Barton-Kramer 866.682.2729 x7079 Abartonkramer@asbointl.org

## ASBO Awards School District for Excellence in Budget Presentation

Ashburn, VA – November 1, 2023 – The Association of School Business Officials International (ASBO) proudly recognizes Columbia Public School District for excellence in budget presentation with the Meritorious Budget Award (MBA) for fiscal year 2023–2024.

ASBO International's MBA and introductory Pathway to the MBA programs promote and recognize excellence in school budget presentation. Program participation enhances school business officials' skills in developing, analyzing, and presenting a school system budget. Participants submit their budget documents to a panel of school financial professionals