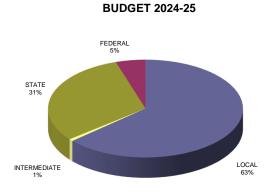

This lack of state funding is being made up by the taxpayers of Columbia through an approval of an increase to our operating tax levy ceiling. In April 2016, our community passed a levy that allowed us to increase our local property tax rate by up to 65 cents for the 2016 tax year. Without this increase, our ability to present a budget that focuses on recruiting and retaining high quality employees, access to achievement, enrichment, and opportunity for all scholars and meeting our ongoing growing operations, would be impossible. The levy estimations allow for an expected increase in operating revenues of \$13.5 million.

The 2024-25 budget totals \$292.9 million of operating revenue and transfers in and operating expenditures and transfers out of \$292.7 million, resulting in a increase of operating fund balance by \$177,584. When considering all funds, total revenue and transfers in is budgeted at \$359.6 million and expenditures and transfers out at \$433.9 million for a net decrease in fund balance of \$74.3 million.