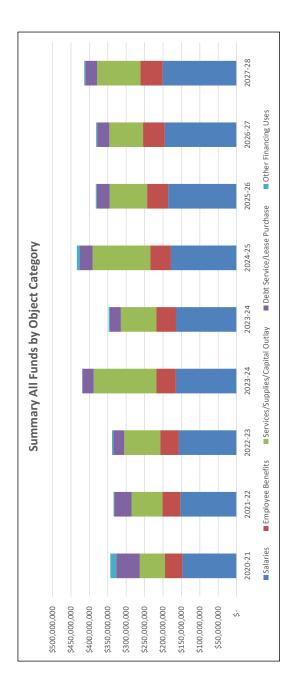

70,841,802         | ω | 96,951,261          | Ь | 157,275,091 | ഗ | 102,150,109    | ь | 91,500,109  | ÷      | 17,600,109  |
| Debt Service/Lease Purchase      | \$ 63,631,490 \$ 47,127,114   | \$<br>~        | 47,127,114     | ь | 29,416,002     | \$<br>30, | 30,247,820         | ω | 30,247,554          | Ь | 34,163,708  | ഗ | 34,484,970     | ь | 33,170,270  | 4      | 31,800,255  |
| Other Financing Uses             | \$ 16,441,888                 |                | \$ 1,653,509   | ъ | 3,757,076      | ŝ         | 746,751            | φ | 2,755,554           | ഗ | 8,372,709   | φ | 2,762,183      | φ | 2,762,183   | 6      | 2,761,258   |

 \$ 343,119,468
 \$ 334,281,161
 \$ 338,448,836
 \$ 419,462,751
 \$ 347,506,030
 \$ 433,928,750
 \$ 382,514,235
 \$ 381,616,510
 \$ 413,832,583



Total



2024-25 BUDGET

### SUMMARY EXPENDITURES ALL FUNCTIONS

| Programs_                                  | Actual<br>2019-20 | Actual<br>2020-21 | Actual<br>2021-22 | Actual<br>2022-23 | Original<br>Budget<br><u>2023-24</u> | Projected<br>Actual<br>2023-24 | Budget<br><u>2024-25</u> |
|--------------------------------------------|-------------------|-------------------|-------------------|-------------------|--------------------------------------|--------------------------------|--------------------------|
| Elementary Instruction                     | \$<br>38,552,869  | \$<br>41,245,083  | \$<br>38,453,890  | \$<br>39,822,131  | \$<br>41,379,526                     | \$<br>40,361,802               | \$<br>43,542,979         |
| Middle Instruction                         | \$<br>21