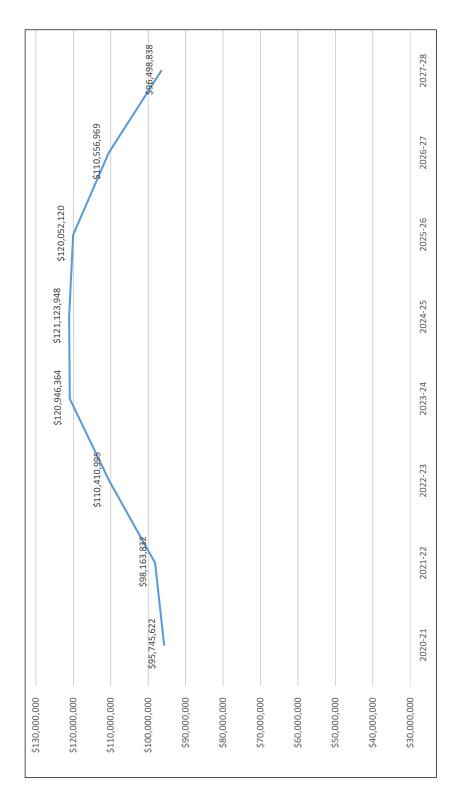

2025. For District Operating Funds, beginning fund balance at July 1, 2024 is projected to be \$120.9 million and ending fund balance at June 30, 2025 to be \$121.1 million which is 41.38% of budgeted expenditures and transfers. See page 21 for the Summary Budget – All Programs for 2024-25.

|                                          | Operating Funds | <u>All Funds</u> |
|------------------------------------------|-----------------|------------------|
| Projected Beginning Fund Balance, July 1 | \$ 120,946,364  | \$ 235,669,297   |
| Budgeted Revenues plus Transfers         | \$ 292,875,064  | \$ 359,601,850   |
| Budgeted Expenses plus Transfers         | \$ 292,697,480  | \$ 433,928,750   |
| Increase (Decrease) in Fund Balance      | \$ (177,584)    | \$ (74,326,900)  |
| Budgeted Ending Fund Balance, June 30    | \$ 121,123,948  | \$ 161,342,397   |