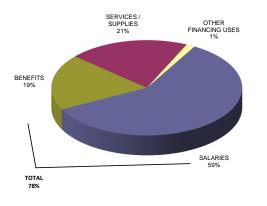

| \$  | 1,288,642         | \$<br>1,206,263   | \$<br>1,316,272   | \$<br>1,401,242   | \$<br>1,534,663               | \$<br>1,543,538                       | \$<br>1,697,967   |
| Other Financing Uses                     | \$  | 2,674,219         | \$<br>16,441,888  | \$<br>1,653,509   | \$<br>3,757,076   | \$<br>746,751                 | \$<br>2,755,554                       | \$<br>8,372,709   |
| Total                                    | \$2 | 222,651,396       | \$<br>249,660,583 | \$<br>248,535,371 | \$<br>257,293,874 | \$<br>269,808,697             | \$<br>268,474,059                     | \$<br>292,697,480 |



2024-25 BUDGET

### DISTRICT OPERATING FUNDS



**OPERATING REVENUES** 









2024-25 BUDGET

### DISTRICT OPERATING FUNDS



OPERATING EXPENDITURES ACTUAL 2022-23









2024-25 BUDGET

### Program: Elementary School Instruction

Function(s): Elementary School Instruction 1111 through 1129

| Salaries       \$ 26,751,907       \$ 26,505,437       \$ 27,358,610       \$ 28,464,961       \$ 27,636,192       \$ 30,370,443         Employee Benefits       \$ 9,330,477       \$ 9,204,940       \$ 9,561,358       \$ 9,929,032       \$ 9,641,076       \$ 10,186,102         Services/Supplies       \$ 41,245,083       \$ 38,453,890       \$ 39,822,131       \$ 41,379,526       \$ 40,361,802       \$ 43,542,979         Program Data:       2020-21       2021-22       2022-23       2023-24       2023-24       2023-24       2024-25