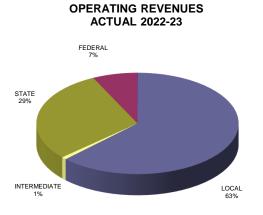

,816,450                       | \$<br>5,117,047   |
| Parents as Teachers                      | \$  | 1,288,642         | \$<br>1,206,263   | \$<br>1,316,272   | \$<br>1,401,242   | \$<br>1,534,663               | \$<br>1,543,538                       | \$<br>1,697,967   |
| Other Financing Uses                     | \$  | 2,674,219         | \$<br>16,441,888  | \$<br>1,653,509   | \$<br>3,757,076   | \$<br>746,751                 | \$<br>2,755,554                       | \$<br>8,372,709   |
| Total                                    | \$2 | 222,651,396       | \$<br>249,660,583 | \$<br>248,535,371 | \$<br>257,293,874 | \$<br>269,808,697             | \$<br>268,474,059                     | \$<br>292,697,480 |



2024-25 BUDGET

### DISTRICT OPERATING FUNDS



**OPERATING REVENUES** 









2024-25 BUDGET

### DISTRICT OPERATING FUNDS



OPERATING EXPENDITURES ACTUAL 2022-23









2024-25 BUDGET

### Program: Elementary School Instruction

Function(s): Elementary School Instruction 1111 through 1129

| Salaries       \$ 26,751,907       \$ 26,505,437       \$ 27,358,610       \$ 28,464,961       \$ 27,636,192       \$ 30,370,443         Employee Benefits       \$ 9,330,477       \$ 9,204,940       \$ 9,561,358       \$ 9,929,032       \$ 9,641,076       \$ 10,186,102         Services/Supplies       \$ 41,245,083       \$ 38,453,890       \$ 39,822,131       \$ 41,379,526       \$ 40,361,802       \$ 43,542,979         Program Data:       2020-21       2021-22       2022-23       2023-24       2023-24       2023-24       2024-25