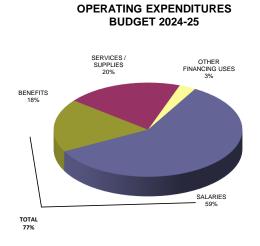

| Parents as Teachers                      | \$  | 1,288,642         | \$<br>1,206,263   | \$<br>1,316,272   | \$<br>1,401,242   | \$<br>1,534,663               | \$<br>1,543,538                       | \$<br>1,697,967   |
| Other Financing Uses                     | \$  | 2,674,219         | \$<br>16,441,888  | \$<br>1,653,509   | \$<br>3,757,076   | \$<br>746,751                 | \$<br>2,755,554                       | \$<br>8,372,709   |
| Total                                    | \$2 | 222,651,396       | \$<br>249,660,583 | \$<br>248,535,371 | \$<br>257,293,874 | \$<br>269,808,697             | \$<br>268,474,059                     | \$<br>292,697,480 |



2024-25 BUDGET

### DISTRICT OPERATING FUNDS



**OPERATING REVENUES** 









2024-25 BUDGET

### DISTRICT OPERATING FUNDS



OPERATING EXPENDITURES ACTUAL 2022-23









2024-25 BUDGET

### Program: Elementary School Instruction

Function(s): Elementary School Instruction 1111 through 1129

| Salaries       \$ 26,751,907       \$ 26,505,437       \$ 27,358,610       \$ 28,464,961       \$ 27,636,192       \$ 30,370,443         Employee Benefits       \$ 9,330,477       \$ 9,204,940       \$ 9,561,358       \$ 9,929,032       \$ 9,641,076       \$ 10,186,102         Services/Supplies       \$ 41,245,083       \$ 38,453,890       \$ 39,822,131       \$ 41,379,526       \$ 40,361,802       \$ 43,542,979         Program Data:       2020-21       2021-22       2022-23       2023-24       2023-24       2023-24       2024-25