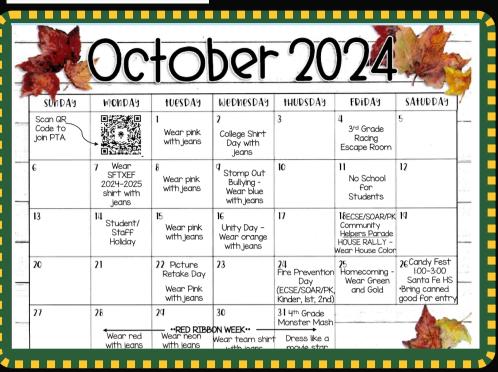

### **UPCOMING EVENTS**

-STUDENT HOLIDAY 10/11/2024

-STUDENT HOLIDAY 10/14/2024

-STUDENT HOLIDAY 11/1/2024

# RED RIBBON WEEK

<u>OCTOBER IS NATIONAL PRINCIPAL MONTH</u>