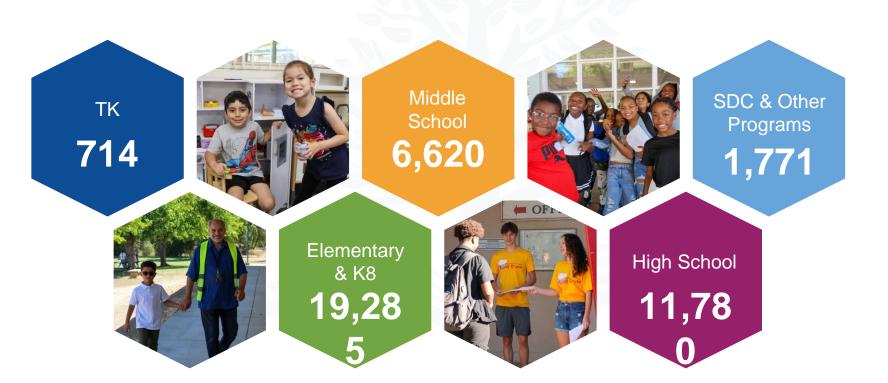

**Highlights** 

# Start of the 2024-25 Year!



## Enrollment - 39,128



# **Staffing: New Hires**

Certificated

128

Classified

105





# **Student Welcoming Activities**

# ECE & Elementary/TK-8



Meet the Teacher Socials & BBQs Welcoming Assemblies

#### Middle School



Where Everybody Belongs Tours & Family Events

#### High School



Link Crew
Orientations and Tours



### **Facilities & Construction**

#### **Grand Opening**



Arcade Middle School

#### **Modernizations**



**Mariemont Elementary** 

#### **Fencing**



Mesa Verde HS

#### Start of the Year



# **Technology Services**



Replaced Network Equipment at All Schools

Inventory, Clean and Reimage **40,000** Chromebooks

Deployed **150+** devices to new staff at Smooth Start

Prepped for expansion of e-sports and deploying new interactive panels

#### Start of the Year



# **Transpor