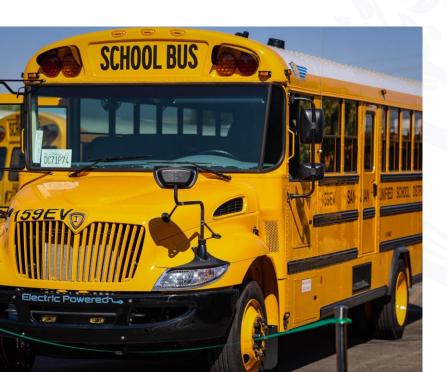

# **Transportation**

Six new electric buses added to the fleet

**914** students transported on the first day of school

What about you?

What made the start of the 2024-25 school year a success for you and your student?