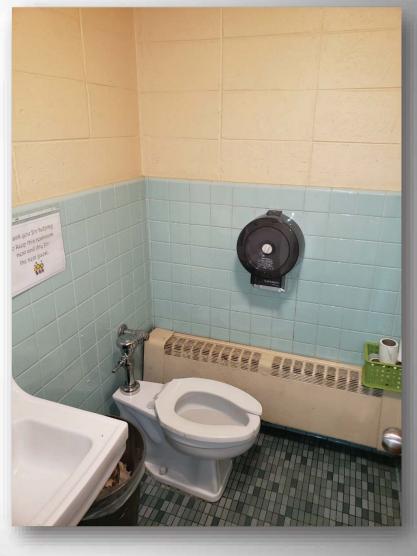

ILDING IMPROVEMEN

- Entry System, Main Office Alterations
- Expand Parking curbs, sidewalks
- Generator
- Accessibility / front entrance
- Toilet Room Alterations Classrooms & Faculty
- New Multi-Purpose Room (4855 SF)
- Reconfigure Current APR (2345 SF)
- Small Group Instruction
- Interior Doors & Locks
- HVAC Replacement