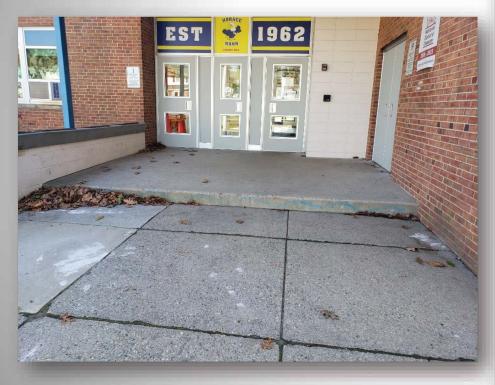

# Mann Elementary School

## Built: 1962 Additions: 1994, 2000 Grades: K-5 Enrollment: 259

- New Roof
- New exterior door
- Main Entrance Security Cameras
- Playground area paving

Future Needs  Security Suite – Security Vestibule, Interior/ Exterior Cameras, Door