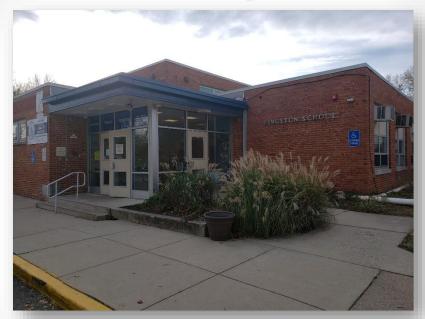

## Kingston Elementary School

## Built: 1955 Additions: 1958, 1962 Grades: K-5 Enrollment: 392

- Soffit & Fascia Replacement
- Roof Leak Repairs

- New Exterior Doors
- Roof Leak Repairs
- Main Entrance Security Cameras

Future Needs  Security Suite – Security Vestibule, Interior/Exterior Cameras, Door Entry System, Main Office Alterations