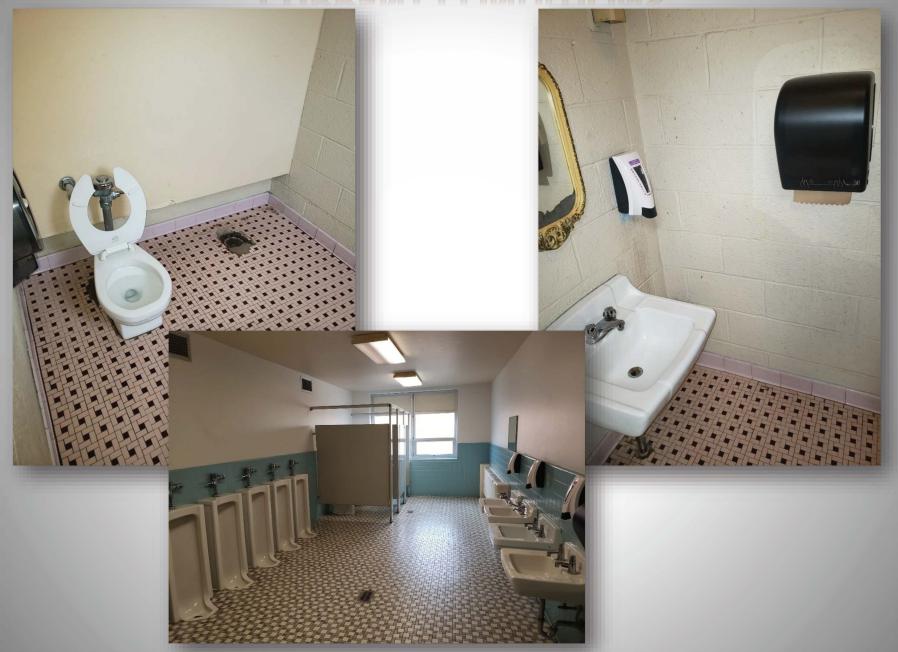

**BUILDING IMPROVEMENTS** 

- New Multi-Purpose Room (4855 sq. ft.)
- Reconfigure Current APR ( 2354 sq. ft.)
- Toilet Room Alterations -Classrooms, Hallway & Faculty
- HVAC
- Small Group Instruction Renovations
- Roof Replacement
- Interior Doors & Locks
- Site Accessibility Improvements
- Student drop-off / Increase Parking

ILDING IMPROVEMEN

- Entry System, Main Office Alterations
- Expand Parking curbs, sidewalks
- Generator
- Accessibility / front entrance
- Toilet Room Alterations Classrooms & Faculty
- New Multi-Purpose Room (4855 SF)
- Reconfigure Current APR (2345 SF)
- Small Group Instruction
- Interior Doors & Locks
- HVAC Replacement

Future Needs

- Toilet Room Alterations Classrooms, Nurse & Faculty
- Roof Replacement
- HVAC Replacement
- Small Group Instruction Room Alterations
- Interior Doors & Locks
- Wall Repair
- Window Replacements