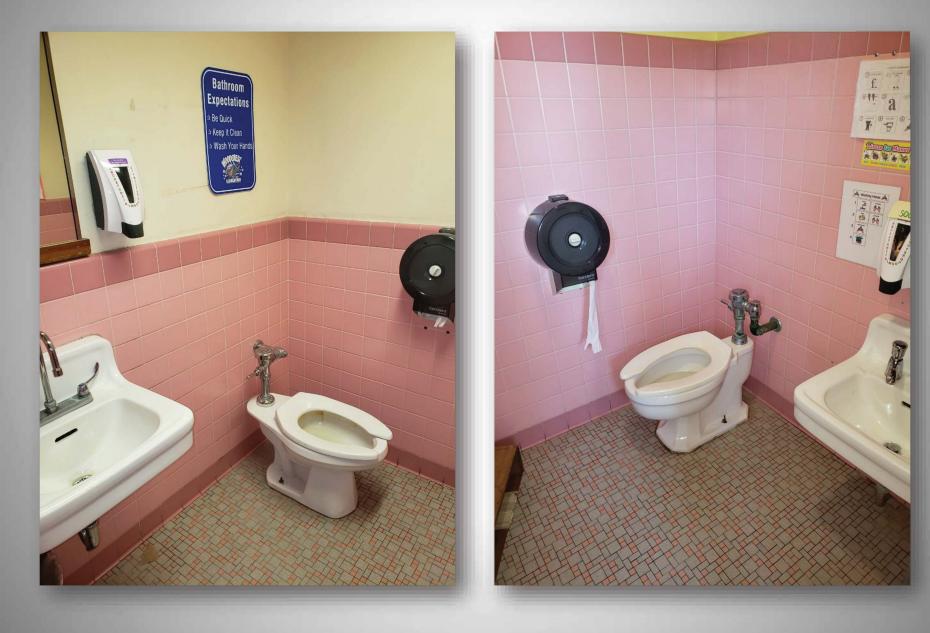

Future Needs

- Toilet Room Alterations Classrooms, Nurse & Faculty
- Roof Replacement
- HVAC Replacement
- Small Group Instruction Room Alterations
- Interior Doors & Locks
- Wall Repair
- Window Replacements