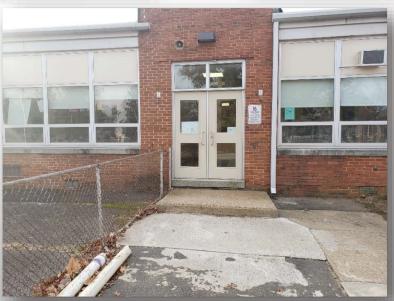

## Built: 1962 Additions: 1994, 2000 Grades: K-5 Enrollment: 259

- New Roof
- New exterior door
- Main Entrance Security Cameras
- Playground area paving

Future Needs  Security Suite – Security Vestibule, Interior/ Exterior Cameras, Door