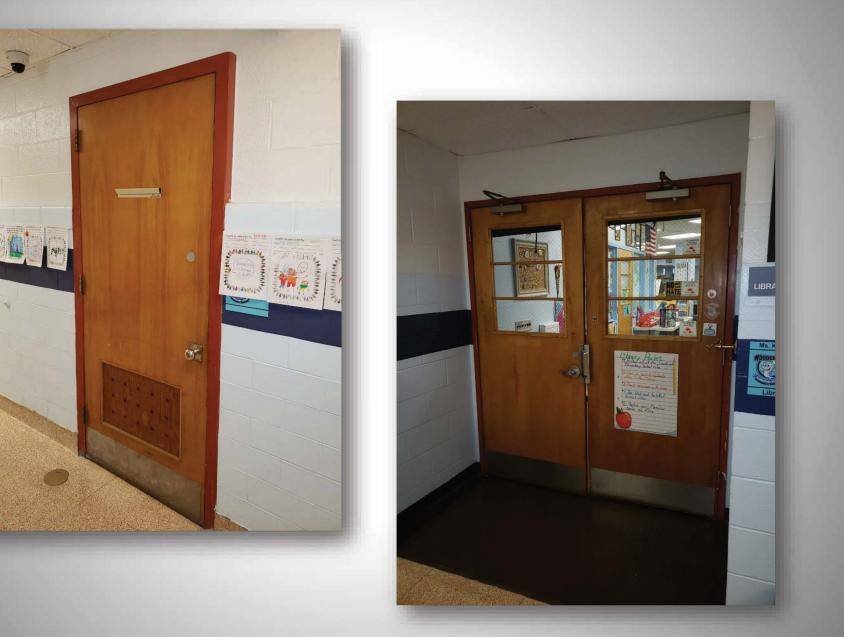

## Built: 1955 Additions: 1958, 1962 Grades: K-5 Enrollment: 392

- Soffit & Fascia Replacement
- Roof Leak Repairs

- New Exterior Doors
- Roof Leak Repairs
- Main Entrance Security Cameras

Future Needs  Security Suite – Security Vestibule, Interior/Exterior Cameras, Door Entry System, Main Office Alterations