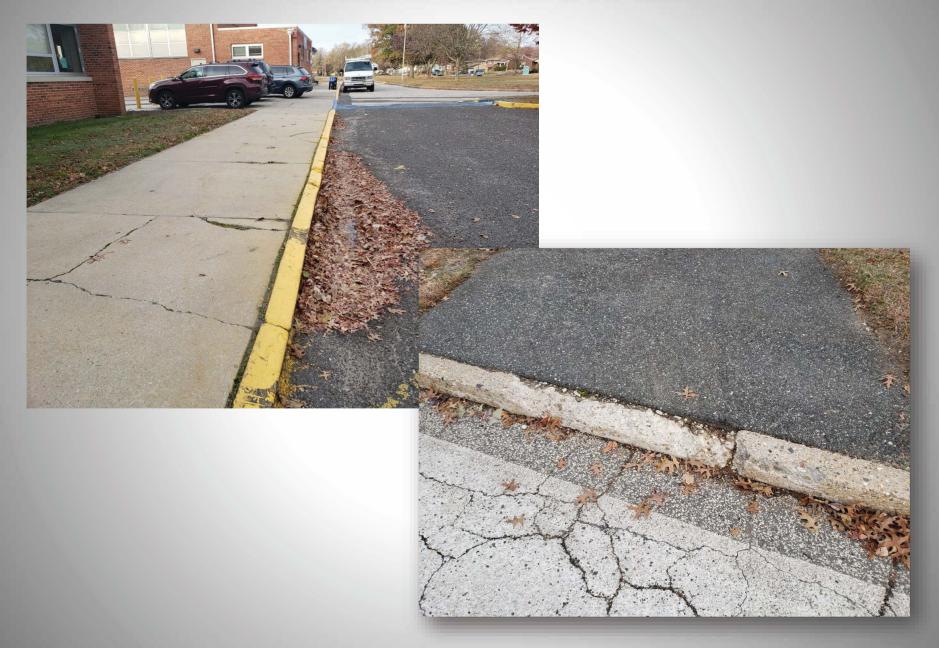

**BUILDING IMPROVEMENTS** 

- New Multi-Purpose Room (4855 sq. ft.)
- Reconfigure Current APR ( 2354 sq. ft.)
- Toilet Room Alterations -Classrooms, Hallway & Faculty
- HVAC
- Small Group Instruction Renovations
- Roof Replacement
- Interior Doors & Locks
- Site Accessibility Improvements
- Student drop-off / Increase Parking

ILDING IMPROVEMEN

- Entry System, Main Office Alterations
- Expand Parking curbs, sidewalks
- Generator
- Accessibility / front entrance
- Toilet Room Alterations Classrooms & Faculty
- New Multi-Purpose Room (4855 SF)
- Reconfigure Current APR (2345 SF)
- Small Group Instruction
- Interior Doors & Locks
- HVAC Replacement