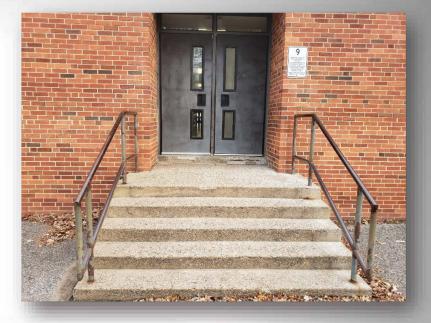

## Built: 1955 Additions: 1958, 1962 Grades: K-5 Enrollment: 392

- Soffit & Fascia Replacement
- Roof Leak Repairs

- New Exterior Doors
- Roof Leak Repairs
- Main Entrance Security Cameras

Future Needs  Security Suite – Security Vestibule, Interior/Exterior Cameras, Door Entry System, Main Office Alterations