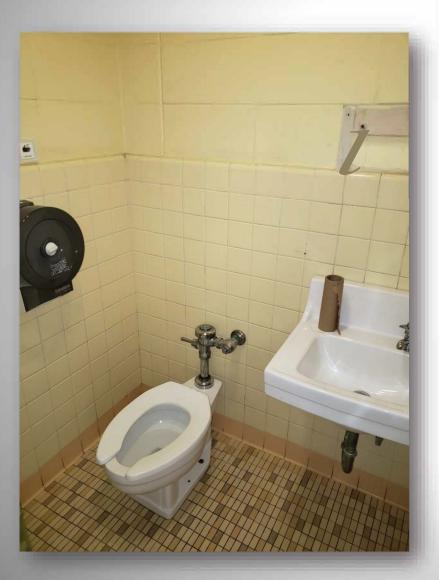

**BUILDING IMPROVEMENTS** 

- New Multi-Purpose Room (4855 sq. ft.)
- Reconfigure Current APR ( 2354 sq. ft.)
- Toilet Room Alterations -Classrooms, Hallway & Faculty
- HVAC
- Small Group Instruction Renovations
- Roof Replacement
- Interior Doors & Locks
- Site Accessibility Improvements
- Student drop-off / Increase Parking