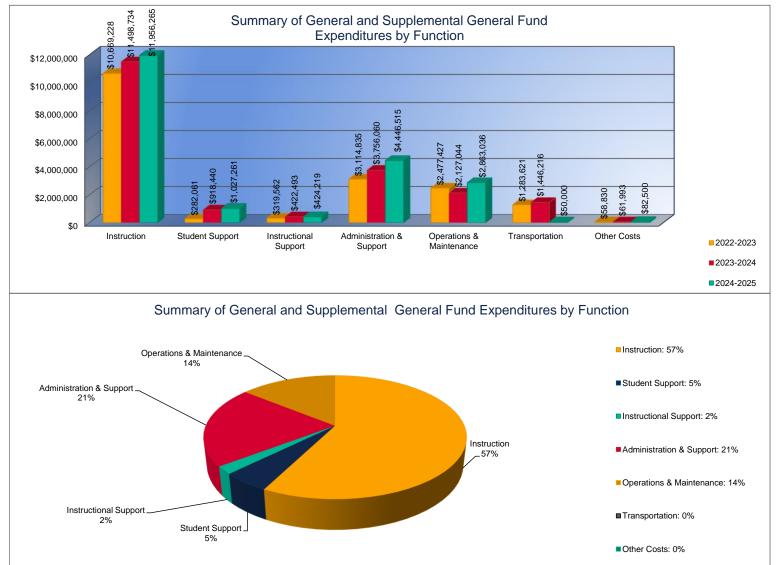

#### Summary of General and Supplemental General Fund Expenditures by Function\*

|                          |              | %     |              | %     |        |              | %     |        |
|--------------------------|--------------|-------|--------------|-------|--------|--------------|-------|--------|
|                          | 2022-2023    | of    | 2023-2024    | of    | %      | 2024-2025    | of    | %      |
|                          | Actual       | Total | Actual       | Total | Change | Budget       | Total | Change |
| Instruction              | \$10,669,228 | 59%   | \$11,498,734 | 57%   | 8%     | \$11,956,265 | 57%   | 4%     |
| Student Support          | \$282,061    | 2%    | \$918,440    | 5%    | 226%   | \$1,027,261  | 5%    | 12%    |
| Instructional Support    | \$319,562    | 2%    | \$422,493    | 2%    | 32%    | \$424,219    | 2%    | 0%     |
| Administration & Support | \$3,114,835  | 17%   | \$3,756,060  | 19%   | 21%    | \$4,446,515  | 21%   | 18%    |
| Operations & Maintenance | \$2,477,427  | 14%   | \$2,127,044  | 11%   | -14%   | \$2,863,036  | 14%   | 35%    |
| Transportation           | \$1,283,621  | 7%    | \$1,446,216  | 7%    | 13%    | \$50,000     | 0%    | -97%   |
| Capital Improvements     | \$0          | 0%    | \$0          | 0%    | 0%     | \$0          | 0%    | 0%     |
| Other Costs              | \$58,830     | \$0   | \$61,993     | \$0   | 5%     | \$82,500     | 0%    | 33%    |
| Total Expenditures       | \$18,205,564 | 100%  | \$20,230,980 | 100%  | 11%    | \$20,849,796 | 100%  | 3%     |
| Amount per Pupil         | \$6,823      |       | \$7,533      |       | 10%    | \$7,452      |       | -1%    |

\*The Summary of General and Supplemental General Fund Expenditures by Function comes from pages 6-13 and is the sum of the "General Fund" and "Supplemental General Fund" line items.