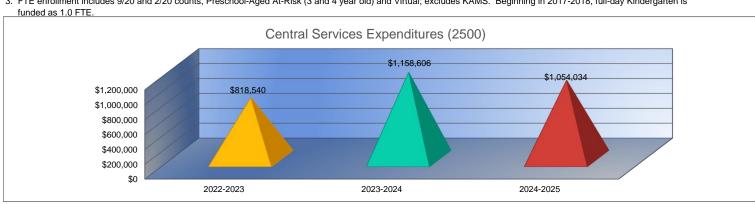

|                                 | 2022-2023 |
|---------------------------------|-----------|
|                                 | Actual    |
| General                         | \$6,997   |
| Federal Funds                   | \$0       |
| Supplemental General            | \$721,333 |
| Preschool-Aged At-Risk          | \$0       |
| At-Risk Education Fund          | \$0       |
| Bilingual Education             | \$0       |
| Virtual Education               | \$0       |
| Capital Outlay                  | \$66,464  |
| Driver Training                 | \$0       |
| Declining Enrollment            | \$0       |
| Extraordinary School Program    | \$0       |
| Food Service                    | \$0       |
| Professional Development        | \$0       |
| Parent Education Program        | \$0       |
| Summer School                   | \$0       |
| Special Education               | \$0       |
| Cost of Living                  | \$0       |
| Career and Postsecondary Ed.    | \$0       |
| Gifts & Grants <sup>1</sup>     | \$0       |
| Special Liability               | \$0       |
| School Retirement               | \$0       |
| Extraordinary Growth Facilities | \$0       |
| Special Reserve                 | \$0       |
| KPERS Spec. Ret. Contribution   | \$23,746  |
| Contingency Reserve             | \$0       |
| Text Book & Student Material    | \$0       |
| Activity Fund                   | \$0       |
| Bond and Interest #1            | \$0       |
| Bond and Interest #2            | \$0       |
| No-Fund Warrant                 | \$0       |
| Special Assessment              | \$0       |
| Temporary Note                  | \$0       |
| SUBTOTAL                        | \$818,540 |
| Enrollment (FTE) <sup>3</sup>   | 2,668.4   |
| Amount per Pupil <sup>2</sup>   | \$307     |
| Adult Education                 | \$0       |
| Adult Supplemental Education    | \$0       |
| Special Education Coop          | \$0       |
| TOTAL                           | \$818,540 |

| 2023-2024   | %        |
|-------------|----------|
| Actual      | Change   |
| \$5,682     | -19%     |
| \$0         | 0%       |
| \$888,621   | 23%      |
| \$0         | 0%       |
| \$0         | 0%<br>0% |
| \$0<br>\$0  | 0%       |
| \$173,300   | 161%     |
| \$0         | 0%       |
| \$0         | 0%       |
| \$0         | 0%       |
| \$0         | 0%       |
| \$0         | 0%       |
| \$0         | 0%       |
| \$0         | 0%       |
| \$0         | 0%       |
| \$0         | 0%       |
| \$0         | 0%       |
| \$0         | 0%       |
| \$0         | 0%       |
| \$0         | 0%       |
| \$0         | 0%       |
| \$0         | 0%       |
| \$91,003    | 283%     |
| \$0         | 0%       |
| \$0         | 0%       |
| \$0         | 0%       |
| \$0         | 0%       |
| \$0         | 0%       |
| \$0         | 0%       |
| \$0         | 0%       |
| \$0         | 0%       |
| \$1,158,606 | 42%      |
| 2,685.5     | 1%       |
| \$431       | 40%      |
| \$0         | 0%       |
| \$0         | 0%       |
| \$0         | 0%       |
| \$1,158,606 | 42%      |

| 2024-2025   | %      |
|-------------|--------|
| Budget      | Change |
| \$10,000    | 76%    |
| \$0         | 0%     |
| \$865,595   | -3%    |
| \$0         | 0%     |
| \$0         | 0%     |
| \$0         | 0%     |
| \$0         | 0%     |
| \$125,000   | -28%   |
| \$0         | 0%     |
| \$0         | 0%     |
| \$0         | 0%     |
| \$0         | 0%     |
| \$0         | 0%     |
| \$0         | 0%     |
| \$0         | 0%     |
| \$0         | 0%     |
| \$0         | 0%     |
| \$0         | 0%     |
| \$0         | 0%     |
| \$0         | 0%     |
| \$0         | 0%     |
| \$0         | 0%     |
|             |        |
| \$53,439    | -41%   |
|             |        |
|             |        |
|             |        |
| \$0         | 0%     |
| \$0         | 0%     |
| \$0         | 0%     |
| \$0         | 0%     |
| \$0         | 0%     |
| \$1,054,034 | -9%    |
| 2,797.7     | 4%     |
| \$377       | -13%   |
| \$0         | 0%     |
| \$0         | 0%     |
| \$0         | 0%     |
| \$1,054,034 | -9%    |
|             |        |