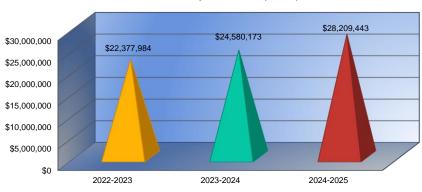

#### Summary of Total Expenditures by Function (All Funds)

|                                    | 2022-2023           | % of  | 2023-2024    | % of  | %      | 2024-2025    | % of  | %      |
|------------------------------------|---------------------|-------|--------------|-------|--------|--------------|-------|--------|
|                                    | Actual              | Total | Actual       | Total | Change | Budget       | Total | Change |
| Instruction                        | \$22,377,984        | 53%   | \$24,580,173 | 53%   | 10%    | \$28,209,443 | 54%   | 15%    |
| Student Support Services           | \$879,162           | 2%    | \$1,351,402  | 3%    | 54%    | \$2,170,230  | 4%    | 61%    |
| Instructional Support Services     | \$484,293           | 1%    | \$619,417    | 1%    | 28%    | \$1,264,718  | 2%    | 104%   |
| Administration & Support           | \$3,661,105         | 9%    | \$4,498,443  | 10%   | 23%    | \$5,406,552  | 10%   | 20%    |
| Operations & Maintenance           | \$4,267,886         | 10%   | \$3,846,321  | 8%    | -10%   | \$4,566,112  | 9%    | 19%    |
| Transportation                     | \$2,019,560         | 5%    | \$2,251,315  | 5%    | 11%    | \$955,000    | 2%    | -58%   |
| Food Services                      | \$1,082,108         | 3%    | \$1,226,685  | 3%    | 13%    | \$1,345,043  | 3%    | 10%    |
| Capital Improvements               | \$788,276           | 2%    | \$91,920     | 0%    | -88%   | \$100,000    | 0%    | 9%     |
| Debt Services                      | \$5,963,874         | 14%   | \$7,862,087  | 17%   | 32%    | \$7,681,940  | 15%   | -2%    |
| Other Costs                        | \$565,461           | 1%    | \$72,490     | 0%    | -87%   | \$707,111    | 1%    | 875%   |
| Total Expenditures                 | 42,089,709          | 100%  | \$46,400,253 | 100%  | 10%    | \$52,406,149 | 100%  | 13%    |
| Amount per Pupil                   | \$15,773            |       | \$17,278     |       | 10%    | \$18,732     |       | 8%     |
| Current Expenditures <sup>2</sup>  | \$32,933,300        | 100%  | \$35,773,649 | 100%  | 9%     | \$41,468,558 | 100%  | 16%    |
| Amount per Pupil                   | \$12,342            |       | \$13,321     |       | 8%     | \$14,822     |       | 11%    |
| Percent of Expenditures for Instru | uction <sup>3</sup> |       |              |       |        |              |       |        |
| Total Expenditures                 | \$21,740,186        | 52%   | \$23,667,141 | 51%   | -1%    | \$26,959,458 | 51%   | 0%     |
| Current Expenditures               | \$21,740,186        | 66%   | \$23,667,141 | 66%   | 0%     | \$26,959,458 | 65%   | -1%    |