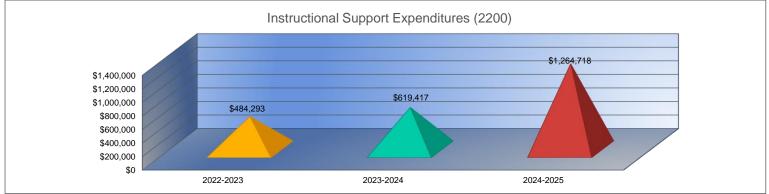

#### Instructional Support Expenditures (2200)

|                                 | 2022-2023 |
|---------------------------------|-----------|
|                                 | Actual    |
| General                         | \$319,562 |
| Federal Funds                   | \$0       |
| Supplemental General            | \$0       |
| Preschool-Aged At-Risk          | \$0       |
| At-Risk Education Fund          | \$0       |
| Bilingual Education             | \$0       |
| Virtual Education               | \$0       |
| Capital Outlay                  | \$0       |
| Driver Training                 | \$0       |
| Declining Enrollment            | \$0       |
| Extraordinary School Program    | \$0       |
| Food Service                    | \$0       |
| Professional Development        | \$46,000  |
| Parent Education Program        | \$0       |
| Summer School                   | \$0       |
| Special Education               | \$0       |
| Cost of Living                  | \$0       |
| Career and Postsecondary Ed.    | \$0       |
| Gifts & Grants <sup>1</sup>     | \$0       |
| Special Liability               | \$0       |
| School Retirement               | \$0       |
| Extraordinary Growth Facilities | \$0       |
| Special Reserve                 | \$0       |
| KPERS Spec. Ret. Contribution   | \$118,731 |
| Contingency Reserve             | \$0       |
| Text Book & Student Material    | \$0       |
| Activity Fund                   | \$0       |
| Bond and Interest #1            | \$0       |
| Bond and Interest #2            | \$0       |
| No-Fund Warrant                 | \$0       |
| Special Assessment              | \$0       |
| Temporary Note                  | \$0       |
| SUBTOTAL                        | \$484,293 |
| Enrollment (FTE) <sup>3</sup>   | 2,668.4   |
| Amount per Pupil <sup>2</sup>   | \$181     |
| Adult Education                 | \$0       |
| Adult Supplemental Education    | \$0       |
| Special Education Coop          | \$0       |
| TOTAL                           | \$484,293 |

| 2023-2024 | %      |
|-----------|--------|
| Actual    | Change |
| \$406,678 | 27%    |
| \$0       | 0%     |
| \$15,815  | 0%     |
| \$0       | 0%     |
| \$0       | 0%     |
| \$0       | 0%     |
| \$0       | 0%     |
| \$0       | 0%     |
| \$0       | 0%     |
| \$0       | 0%     |
| \$0       | 0%     |
| \$0       | 0%     |
| \$69,551  | 51%    |
| \$0       | 0%     |
| \$0       | 0%     |
| \$0       | 0%     |
| \$0       | 0%     |
| \$0       | 0%     |
| \$0       | 0%     |
| \$0       | 0%     |
| \$0       | 0%     |
| \$0       | 0%     |
| \$0       | 0%     |
| \$127,373 | 7%     |
| \$0       | 0%     |
| \$0       | 0%     |
| \$0       | 0%     |
| \$0       | 0%     |
| \$0       | 0%     |
| \$0       | 0%     |
| \$0       | 0%     |
| \$0       |        |
| \$619,417 | 28%    |
| 2,685.5   | 1%     |
| \$231     | 28%    |
| \$0       | 0%     |
| \$0       | 0%     |
| \$0       | 0%     |
| \$619,417 | 28%    |

| 2024-2025   | %      |
|-------------|--------|
| Budget      | Change |
| \$424,219   | 4%     |
| \$0         | 0%     |
| \$0         | -100%  |
| \$0         | 0%     |
| \$701,971   | 0%     |
| \$0         | 0%     |
| \$0         | 0%     |
| \$0         | 0%     |
| \$0         | 0%     |
| \$0         | 0%     |
| \$0         | 0%     |
| \$0         | 0%     |
| \$97,500    | 40%    |
| \$0         | 0%     |
| \$0         | 0%     |
| \$0         | 0%     |
| \$0         | 0%     |
| \$0         | 0%     |
| \$0         | 0%     |
| \$0         | 0%     |
| \$0         | 0%     |
| \$0         | 0%     |
| ļ           |        |
| \$41,028    | -68%   |
|             |        |
|             |        |
|             |        |
| \$0         | 0%     |
| \$0         | 0%     |
| \$0         | 0%     |
| \$0         | 0%     |
| \$0         | 0%     |
| \$1,264,718 | 104%   |
| 2,797.7     | 4%     |
| \$452       | 96%    |
| \$0         | 0%     |
| \$0         | 0%     |
| \$0         | 0%     |
| \$1,264,718 | 104%   |