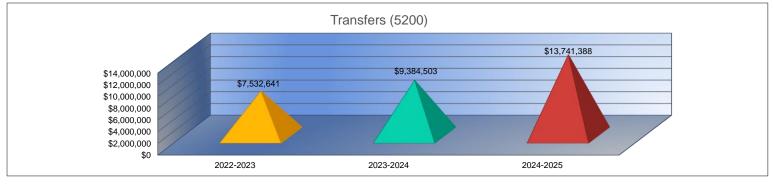

\$0                 | 0%     |
|                     |        |
| \$0                 | 0%     |
|                     |        |
|                     |        |
|                     |        |
| \$0                 | 0%     |
| \$0                 | 0%     |
| \$0                 | 0%     |
| \$0                 | 0%     |
| \$13,741,388        | 46%    |
| 2,797.7             | 4%     |
| \$4,912             | 41%    |
| \$0                 | 0%     |
| \$0                 | 0%     |
| \$0                 | 0%     |
| \$13,741,388        | 46%    |
| <u>φ13,74</u> 1,300 | 40%    |

1. Gifts & Grants includes private grants and grants from non-federal sources.

2. Amount per pupil excludes the following funds: Adult Education, Adult Supplemental Education, and Special Education Coop.



General

Federal Funds

Supplemental General

Preschool-Aged At-Risk

At-Risk Education Fund Bilingual Education

Virtual Education

Declining Enrollment Extraordinary School Program

Professional Development

Parent Education Program

Career and Post-Secondary Ed.

Extraordinary Growth Facilities

KPERS Spec. Ret. Contribution

Text Book & Student Material

Adult Supplemental Education

Special Education Coop

Capital Outlay

Driver Training

Food Service

Summer School

Gifts & Grants<sup>1</sup>

Special Liability

School Retirement

Special Reserve

Activity Fund

Contingency Reserve

Bond and Interest #1

Bond and Interest #2

Special Assessment

No Fund Warrant

Temporary Note

Amount per Pupil<sup>2</sup>

Adult Education

ΓΟΤΑ

SUBTOTAL Enrollment (FTE)<sup>3</sup>

Special Educa