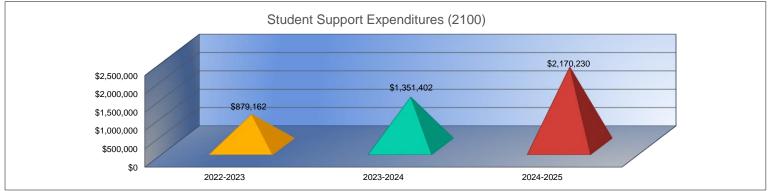

#### **Student Support Expenditures (2100)**

|                                 | 2022-2023 |
|---------------------------------|-----------|
|                                 | Actual    |
| General                         | \$242,437 |
| Federal Funds                   | \$142,326 |
| Supplemental General            | \$39,624  |
| Preschool-Aged At-Risk          | \$0       |
| At-Risk Education Fund          | \$236,790 |
| Bilingual Education             | \$0       |
| Virtual Education               | \$0       |
| Capital Outlay                  | \$8,222   |
| Driver Training                 | \$0       |
| Declining Enrollment            | \$0       |
| Extraordinary School Program    | \$0       |
| Food Service                    | \$0       |
| Professional Development        | \$0       |
| Parent Education Program        | \$0       |
| Summer School                   | \$0       |
| Special Education               | \$114,778 |
| Cost of Living                  | \$0       |
| Career and Postsecondary Ed.    | \$0       |
| Gifts & Grants <sup>1</sup>     | \$0       |
| Special Liability               | \$0       |
| School Retirement               | \$0       |
| Extraordinary Growth Facilities | \$0       |
| Special Reserve                 | \$0       |
| KPERS Spec. Ret. Contribution   | \$94,985  |
| Contingency Reserve             | \$0       |
| Text Book & Student Material    | \$0       |
| Activity Fund                   | \$0       |
| Bond and Interest #1            | \$0       |
| Bond and Interest #2            | \$0       |
| No-Fund Warrant                 | \$0       |
| Special Assessment              | \$0       |
| Temporary Note                  | \$0       |
| SUBTOTAL                        | \$879,162 |
| Enrollment (FTE) <sup>3</sup>   | 2,668.4   |
| Amount per Pupil <sup>2</sup>   | \$329     |
| Adult Education                 | \$0       |
| Adult Supplemental Education    | \$0       |
| Special Education Coop          | \$0       |
| TOTAL                           | \$879,162 |

| 2023-2024   | %      |
|-------------|--------|
| Actual      | Change |
| \$883,813   | 265%   |
| \$16,765    | -88%   |
| \$34,627    | -13%   |
| \$0         | 0%     |
| \$73,730    | -69%   |
| \$0         | 0%     |
| \$0         | 0%     |
| \$43,456    | 429%   |
| \$0         | 0%     |
| \$0         | 0%     |
| \$0         | 0%     |
| \$0         | 0%     |
| \$0         | 0%     |
| \$0         | 0%     |
| \$0         | 0%     |
| \$197,113   | 72%    |
| \$0         | 0%     |
| \$0         | 0%     |
| \$0         | 0%     |
| \$0         | 0%     |
| \$0         | 0%     |
| \$0         | 0%     |
| \$0         | 0%     |
| \$101,898   | 7%     |
| \$0         | 0%     |
| \$0         | 0%     |
| \$0         | 0%     |
| \$0         | 0%     |
| \$0         | 0%     |
| \$0         | 0%     |
| \$0         | 0%     |
| \$0         |        |
| \$1,351,402 | 54%    |
| 2,685.5     | 1%     |
| \$503       | 53%    |
| \$0         | 0%     |
| \$0         | 0%     |
| \$0         | 0%     |
| \$1,351,402 | 54%    |

| 2024-2025          | %                   |
|--------------------|---------------------|
| Budget             | Change              |
| \$997,261          | 13%                 |
| \$189,095          | 1028%               |
| \$30,000           | -13%                |
| \$0                | 0%                  |
| \$77,389           | 5%                  |
| \$0                | 0%                  |
| \$0                | 0%                  |
| \$0                | -100%               |
| \$0                | 0%                  |
| \$0                | 0%                  |
| \$0                | 0%                  |
| \$0                | 0%                  |
| \$0                | 0%                  |
| \$0                | 0%                  |
| \$0                | 0%                  |
| \$569,575          | 189%                |
| \$0                | 0%                  |
| \$200,000          | 0%                  |
| \$0                | 0%                  |
| \$0                | 0%                  |
| \$0                | 0%                  |
| \$0                | 0%                  |
| \$100.010          | 50/                 |
| \$106,910          | 5%                  |
|                    |                     |
|                    |                     |
| \$0                | 0%                  |
| \$0                | 0%                  |
| \$0                | 0%                  |
| \$0                | 0%                  |
| \$0                | 0%                  |
| \$2,170,230        | 61%                 |
| 2,797.7            | 4%                  |
| \$776              | 54%                 |
| \$0                | 0%                  |
|                    |                     |
| \$0<br>\$0         | <u>    0%</u><br>0% |
| \$0<br>\$2,170,230 | 0%<br>61%           |
| \$2,170,230        | 61%                 |