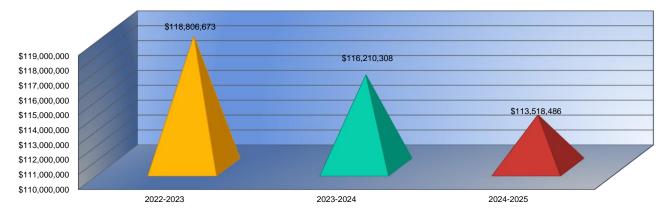

#### Summary of Total Expenditures by Function (All Funds)

|                                    | 2022-2023           | % of  | 2023-2024    | % of  | %      | 2024-2025    | % of  | %      |
|------------------------------------|---------------------|-------|--------------|-------|--------|--------------|-------|--------|
|                                    | Actual              | Total | Actual       | Total | Change | Budget       | Total | Change |
| Instruction                        | \$22,377,984        | 53%   | \$24,580,173 | 53%   | 10%    | \$28,209,443 | 54%   | 15%    |
| Student Support Services           | \$879,162           | 2%    | \$1,351,402  | 3%    | 54%    | \$2,170,230  | 4%    | 61%    |
| Instructional Support Services     | \$484,293           | 1%    | \$619,417    | 1%    | 28%    | \$1,264,718  | 2%    | 104%   |
| Administration & Support           | \$3,661,105         | 9%    | \$4,498,443  | 10%   | 23%    | \$5,406,552  | 10%   | 20%    |
| Operations & Maintenance           | \$4,267,886         | 10%   | \$3,846,321  | 8%    | -10%   | \$4,566,112  | 9%    | 19%    |
| Transportation                     | \$2,019,560         | 5%    | \$2,251,315  | 5%    | 11%    | \$955,000    | 2%    | -58%   |
| Food Services                      | \$1,082,108         | 3%    | \$1,226,685  | 3%    | 13%    | \$1,345,043  | 3%    | 10%    |
| Capital Improvements               | \$788,276           | 2%    | \$91,920     | 0%    | -88%   | \$100,000    | 0%    | 9%     |
| Debt Services                      | \$5,963,874         | 14%   | \$7,862,087  | 17%   | 32%    | \$7,681,940  | 15%   | -2%    |
| Other Costs                        | \$565,461           | 1%    | \$72,490     | 0%    | -87%   | \$707,111    | 1%    | 875%   |
| Total Expenditures                 | 42,089,709          | 100%  | \$46,400,253 | 100%  | 10%    | \$52,406,149 | 100%  | 13%    |
| Amount per Pupil                   | \$15,773            |       | \$17,278     |       | 10%    | \$18,732     |       | 8%     |
| Current Expenditures <sup>2</sup>  | \$32,933,300        | 100%  | \$35,773,649 | 100%  | 9%     | \$41,468,558 | 100%  | 16%    |
| Amount per Pupil                   | \$12,342            |       | \$13,321     |       | 8%     | \$14,822     |       | 11%    |
| Percent of Expenditures for Instru | uction <sup>3</sup> |       |              |       |        |              |       |        |
| Total Expenditures                 | \$21,740,186        | 52%   | \$23,667,141 | 51%   | -1%    | \$26,959,458 | 51%   | 0%     |
| Current Expenditures               | \$21,740,186        | 66%   | \$23,667,141 | 66%   | 0%     | \$26,959,458 | 65%   | -1%    |