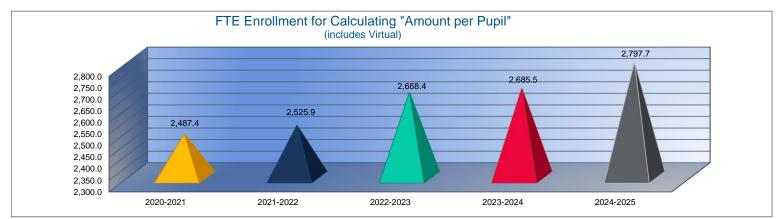

3. FTE enrollment includes 9/20 and 2/20 counts, Preschool-Aged At-Risk (3 and 4 year old) and Virtual; excludes KAMS. Beginning in 2017-2018, full-day Kindergarten is

S. Price endominent includes solution and virtual, excludes kclicks. Beginning in 2017-2016, full-day kildergater is funded as 1.0 FTE.