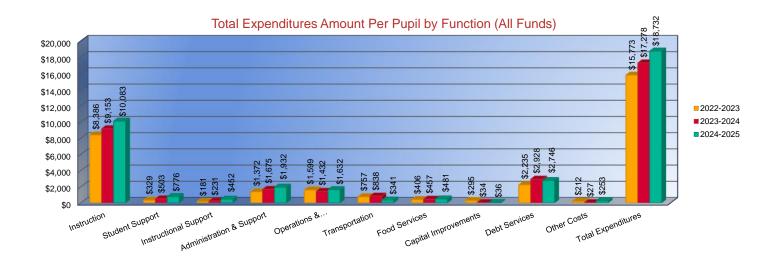

#### Summary of Total Expenditures by Function (All Funds)

|                                    | 2022-2023           | % of  | 2023-2024    | % of  | %      | 2024-2025    | % of  | %      |
|------------------------------------|---------------------|-------|--------------|-------|--------|--------------|-------|--------|
|                                    | Actual              | Total | Actual       | Total | Change | Budget       | Total | Change |
| Instruction                        | \$22,377,984        | 53%   | \$24,580,173 | 53%   | 10%    | \$28,209,443 | 54%   | 15%    |
| Student Support Services           | \$879,162           | 2%    | \$1,351,402  | 3%    | 54%    | \$2,170,230  | 4%    | 61%    |
| Instructional Support Services     | \$484,293           | 1%    | \$619,417    | 1%    | 28%    | \$1,264,718  | 2%    | 104%   |
| Administration & Support           | \$3,661,105         | 9%    | \$4,498,443  | 10%   | 23%    | \$5,406,552  | 10%   | 20%    |
| Operations & Maintenance           | \$4,267,886         | 10%   | \$3,846,321  | 8%    | -10%   | \$4,566,112  | 9%    | 19%    |
| Transportation                     | \$2,019,560         | 5%    | \$2,251,315  | 5%    | 11%    | \$955,000    | 2%    | -58%   |
| Food Services                      | \$1,082,108         | 3%    | \$1,226,685  | 3%    | 13%    | \$1,345,043  | 3%    | 10%    |
| Capital Improvements               | \$788,276           | 2%    | \$91,920     | 0%    | -88%   | \$100,000    | 0%    | 9%     |
| Debt Services                      | \$5,963,874         | 14%   | \$7,862,087  | 17%   | 32%    | \$7,681,940  | 15%   | -2%    |
| Other Costs                        | \$565,461           | 1%    | \$72,490     | 0%    | -87%   | \$707,111    | 1%    | 875%   |
| Total Expenditures                 | 42,089,709          | 100%  | \$46,400,253 | 100%  | 10%    | \$52,406,149 | 100%  | 13%    |
| Amount per Pupil                   | \$15,773            |       | \$17,278     |       | 10%    | \$18,732     |       | 8%     |
| Current Expenditures <sup>2</sup>  | \$32,933,300        | 100%  | \$35,773,649 | 100%  | 9%     | \$41,468,558 | 100%  | 16%    |
| Amount per Pupil                   | \$12,342            |       | \$13,321     |       | 8%     | \$14,822     |       | 11%    |
| Percent of Expenditures for Instru | uction <sup>3</sup> |       |              |       |        |              |       |        |
| Total Expenditures                 | \$21,740,186        | 52%   | \$23,667,141 | 51%   | -1%    | \$26,959,458 | 51%   | 0%     |
| Current Expenditures               | \$21,740,186        | 66%   | \$23,667,141 | 66%   | 0%     | \$26,959,458 | 65%   | -1%    |