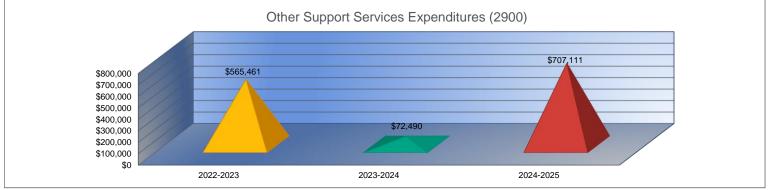

#### Summary of Total Expenditures by Function (All Funds)

|                                    | 2022-2023           | % of  | 2023-2024    | % of  | %      | 2024-2025    | % of  | %      |
|------------------------------------|---------------------|-------|--------------|-------|--------|--------------|-------|--------|
|                                    | Actual              | Total | Actual       | Total | Change | Budget       | Total | Change |
| Instruction                        | \$22,377,984        | 53%   | \$24,580,173 | 53%   | 10%    | \$28,209,443 | 54%   | 15%    |
| Student Support Services           | \$879,162           | 2%    | \$1,351,402  | 3%    | 54%    | \$2,170,230  | 4%    | 61%    |
| Instructional Support Services     | \$484,293           | 1%    | \$619,417    | 1%    | 28%    | \$1,264,718  | 2%    | 104%   |
| Administration & Support           | \$3,661,105         | 9%    | \$4,498,443  | 10%   | 23%    | \$5,406,552  | 10%   | 20%    |
| Operations & Maintenance           | \$4,267,886         | 10%   | \$3,846,321  | 8%    | -10%   | \$4,566,112  | 9%    | 19%    |
| Transportation                     | \$2,019,560         | 5%    | \$2,251,315  | 5%    | 11%    | \$955,000    | 2%    | -58%   |
| Food Services                      | \$1,082,108         | 3%    | \$1,226,685  | 3%    | 13%    | \$1,345,043  | 3%    | 10%    |
| Capital Improvements               | \$788,276           | 2%    | \$91,920     | 0%    | -88%   | \$100,000    | 0%    | 9%     |
| Debt Services                      | \$5,963,874         | 14%   | \$7,862,087  | 17%   | 32%    | \$7,681,940  | 15%   | -2%    |
| Other Costs                        | \$565,461           | 1%    | \$72,490     | 0%    | -87%   | \$707,111    | 1%    | 875%   |
| Total Expenditures                 | 42,089,709          | 100%  | \$46,400,253 | 100%  | 10%    | \$52,406,149 | 100%  | 13%    |
| Amount per Pupil                   | \$15,773            |       | \$17,278     |       | 10%    | \$18,732     |       | 8%     |
| Current Expenditures <sup>2</sup>  | \$32,933,300        | 100%  | \$35,773,649 | 100%  | 9%     | \$41,468,558 | 100%  | 16%    |
| Amount per Pupil                   | \$12,342            |       | \$13,321     |       | 8%     | \$14,822     |       | 11%    |
| Percent of Expenditures for Instru | uction <sup>3</sup> |       |              |       |        |              |       |        |
| Total Expenditures                 | \$21,740,186        | 52%   | \$23,667,141 | 51%   | -1%    | \$26,959,458 | 51%   | 0%     |
| Current Expenditures               | \$21,740,186        | 66%   | \$23,667,141 | 66%   | 0%     | \$26,959,458 | 65%   | -1%    |