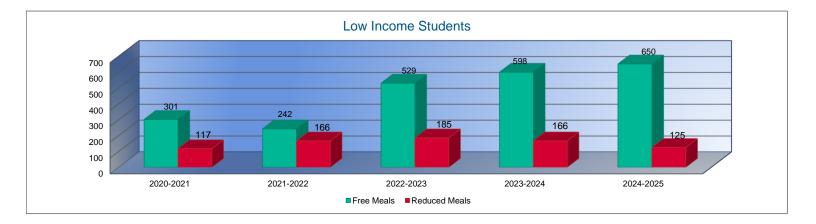

sup> | 2,487.4             | 2,525.9             | 2%          | 2,668.4             | 6%          | 2,685.5             | 1%          | 2,797.7             | 4%          |
| Free Meal Student Headcount                 | 301                 | 242                 | -20%        | 529                 | 119%        | 598                 | 13%         | 650                 | 9%          |
| Reduced Meal Student Headcount              | 117                 | 166                 | 42%         | 185                 | 11%         | 166                 | -10%        | 125                 | -25%        |

1. FTE Enrollment includes 9/20 and 2/20 counts, Preschool-Aged At-Risk (4 year olds). Beginning in the 2017-2018 school year, full-day Kindergarten is funded as 1.0 FTE. KAMS FTE is excluded.







#### Mill Rates by Fund

|                                     | 2022-2023 |
|-------------------------------------|-----------|
|                                     | Actual    |
| General                             | 20.000    |
| Supplemental General                | 12.272    |
| Adult Education                     | 0.000     |
| Capital Outlay                      | 7.998     |
| Declining Enrollment                | 0.000     |
| Cost of Living                      | 0.747     |
| Special Liability                   | 0.000     |
| School Retirement                   | 0.000     |
| Extraordinary Growth Facilities     | 0.000     |
| Bond and Interest #1                | 22.631    |
| Bond and Interest #2                | 0.000     |
| No Fund Warrant                     | 0.000