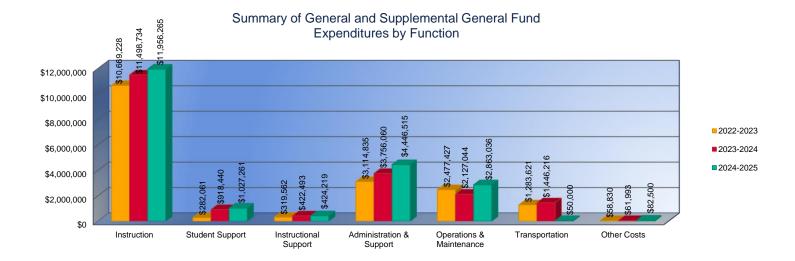

#### Summary of General and Supplemental General Fund Expenditures by Function\*

|                          |              | %     |              | %     |        |              | %     |        |
|--------------------------|--------------|-------|--------------|-------|--------|--------------|-------|--------|
|                          | 2022-2023    | of    | 2023-2024    | of    | %      | 2024-2025    | of    | %      |
|                          | Actual       | Total | Actual       | Total | Change | Budget       | Total | Change |
| Instruction              | \$10,669,228 | 59%   | \$11,498,734 | 57%   | 8%     | \$11,956,265 | 57%   | 4%     |
| Student Support          | \$282,061    | 2%    | \$918,440    | 5%    | 226%   | \$1,027,261  | 5%    | 12%    |
| Instructional Support    | \$319,562    | 2%    | \$422,493    | 2%    | 32%    | \$424,219    | 2%    | 0%     |
| Administration & Support | \$3,114,835  | 17%   | \$3,756,060  | 19%   | 21%    | \$4,446,515  | 21%   | 18%    |
| Operations & Maintenance | \$2,477,427  | 14%   | \$2,127,044  | 11%   | -14%   | \$2,863,036  | 14%   | 35%    |
| Transportation           | \$1,283,621  | 7%    | \$1,446,216  | 7%    | 13%    | \$50,000     | 0%    | -97%   |
| Capital Improvements     | \$0          | 0%    | \$0          | 0%    | 0%     | \$0          | 0%    | 0%     |
| Other Costs              | \$58,830     | \$0   | \$61,993     | \$0   | 5%     | \$82,500     | 0%    | 33%    |
| Total Expenditures       | \$18,205,564 | 100%  | \$20,230,980 | 100%  | 11%    | \$20,849,796 | 100%  | 3%     |
| Amount per Pupil         | \$6,823      |       | \$7,533      |       | 10%    | \$7,452      |       | -1%    |