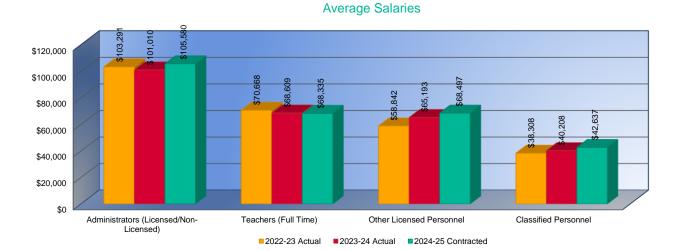

ract should be reported as 1.0; FTE for Principals with a 10-12 month contract should be reported as 1.0; FTE for Superintendents with a 12 month contract should be reported as 1.0.

\*\*FTE of 1.0 for Non-Licensed Administrators, Classified Personnel and Substitutes/Temporary should be based upon 2,080 hours.

\*\*\*Employee reduction plans include benefits received by employees under a Section 125 Salary Reduction Agreement. Does not include social security, workers' compensation, and unemployment insurance.

\*\*\*\*Board paid fringe benefits (employer paid) include group life, group health, disability income, accidental death and dismemberment, and hospital surgical, and/or medical expense insurance. Does not include social security, workers' compensation, and unemployment insurance.



## **Public School District Reports**

## KSDE's Data Central

#### Kansas K-12 Reports

- Attendance & Enrollment
- Inclement Weather & In-Service Date
- Graduate & Dropout
- Crime

### School Finance Reports

#### Warehouse

- Assessed Valuation
- Cash Balance
- Headcount Enrollment
- Mill Levies
- Personnel (Certified & Non-Certified)
- Salary
- Bond
- State Foundation Aid & LOB
- Expenditure
- Kindergarten Formats
- Meal Pricing
- Expenditure
- Pupil to Teacher Ratio
- Transportation

### Kansas State Building Report Card

- Attendance Rate
- IDEA Performance Plan
- Performance Level
- School Violence
- Assessments (NAEP)
  - Reading
  - Mathematics
- Enrollment
- ACT Scores

- Building
- Personnel (Certified & Non-Certified)
- Suspension & Expulsion
- Transportation

Comparitive Per