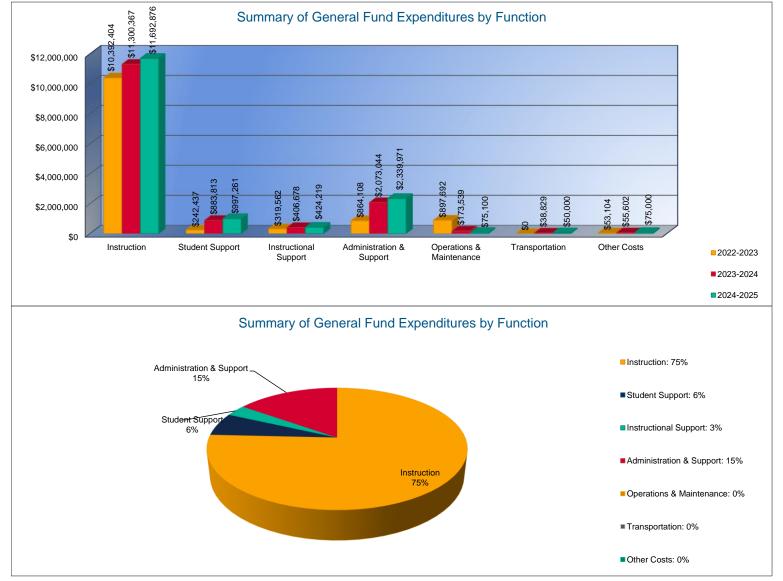

#### Summary of General Fund Expenditures by Function\*

|                          |              | %     |              | %     |        |              | %     |        |
|--------------------------|--------------|-------|--------------|-------|--------|--------------|-------|--------|
|                          | 2022-2023    | of    | 2023-2024    | of    | %      | 2024-2025    | of    | %      |
|                          | Actual       | Total | Actual       | Total | Change | Budget       | Total | Change |
| Instruction              | \$10,392,404 | 81%   | \$11,300,367 | 76%   | 9%     | \$11,692,876 | 75%   | 3%     |
| Student Support          | \$242,437    | 2%    | \$883,813    | 6%    | 265%   | \$997,261    | 6%    | 13%    |
| Instructional Support    | \$319,562    | 3%    | \$406,678    | 3%    | 27%    | \$424,219    | 3%    | 4%     |
| Administration & Support | \$864,108    | 7%    | \$2,073,044  | 14%   | 140%   | \$2,339,971  | 15%   | 13%    |
| Operations & Maintenance | \$897,692    | 7%    | \$173,539    | 1%    | -81%   | \$75,100     | 0%    | -57%   |
| Transportation           | \$0          | 0%    | \$38,829     | 0%    | 0%     | \$50,000     | 0%    | 29%    |
| Capital Improvements     | \$0          | 0%    | \$0          | 0%    | 0%     | \$0          | 0%    | 0%     |
| Other Costs              | \$53,104     | 0%    | \$55,602     | 0%    | 5%     | \$75,000     | 0%    | 35%    |
| Total Expenditures       | \$12,769,307 | 100%  | \$14,931,872 | 100%  | 17%    | \$15,654,427 | 100%  | 5%     |
| Amount per Pupil         | \$4,785      |       | \$5,560      |       | 16%    | \$5,595      |       | 1%     |

\*The Summary of General Fund Expenditures by Function comes from pages 6-13 and only uses the "General Fund" line items.