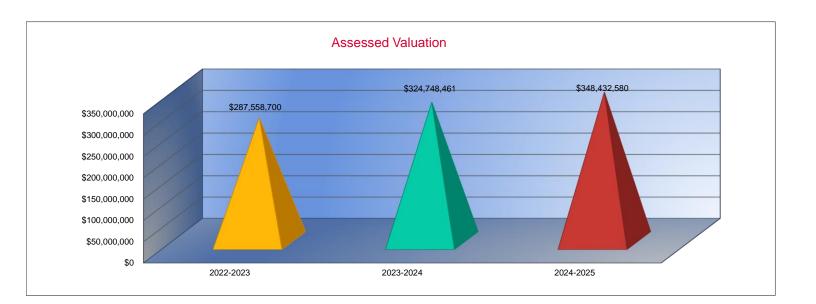

| 0.000  |
|                    | 19.897 |
|                    | 0.000  |
|                    | 0.000  |
|                    | 0.000  |
|                    | 0.000  |
|                    | 66.270 |
|                    | 0.000  |
|                    | 0.000  |
|                    | 0.000  |
|                    | 0.000  |
|                    | 0.000  |
|                    | 0.000  |



#### **Other Information**

|                    | 2022-2023     | 2023-2024     | 2024-2025     |
|--------------------|---------------|---------------|---------------|
|                    | Actual        | Actual        | Budget        |
| Assessed Valuation | \$287,558,700 | \$324,748,461 | \$348,432,580 |
| Total USD Debt     | \$118,806,673 | \$116,210,308 | \$113,518,486 |





#### Sources of Revenue and Proposed Budget for 2024-2025

|                                         | 2024-2025    | Estimated So | urces of Revenue | - 2024-2025 |          |              |              | Estimated    |
|-----------------------------------------|--------------|--------------|------------------|-------------|----------|--------------|--------------|--------------|
|                                         | Amount       | July 1, 2024 | State            | Federal     | Local    |              |              | July 1, 2025 |
| Fund                                    | Budgeted     | Cash Balance | Sidle            | reuerar     | Interest | Transfers    | Other        | Cash Balance |
| General                                 | \$25,010,008 | \$0          | \$25,010,00