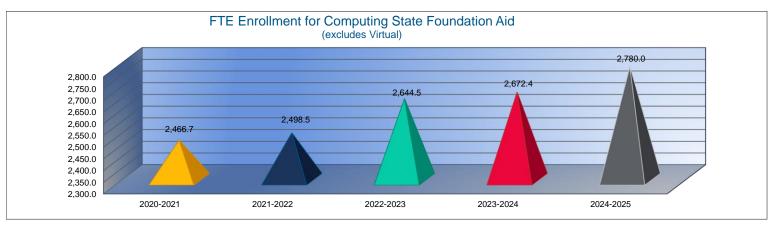

3. FTE enrollment includes 9/20 and 2/20 counts, Preschool-Aged At-Risk (3 and 4 year old) and Virtual; excludes KAMS. Beginning in 2017-2018, full-day Kindergarten is

S. Price endominent includes solution and virtual, excludes kclicks. Beginning in 2017-2016, full-day kildergater is funded as 1.0 FTE.