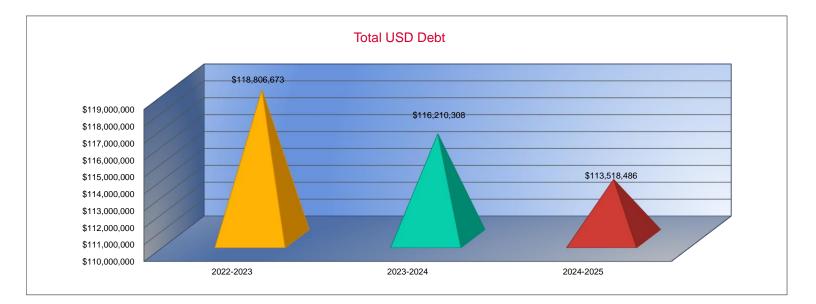

| 0.000  |
|                    | 19.897 |
|                    | 0.000  |
|                    | 0.000  |
|                    | 0.000  |
|                    | 0.000  |
|                    | 66.270 |
|                    | 0.000  |
|                    | 0.000  |
|                    | 0.000  |
|                    | 0.000  |
|                    | 0.000  |
|                    | 0.000  |



#### **Other Information**

|                    | 2022-2023     | 2023-2024     | 2024-2025     |
|--------------------|---------------|---------------|---------------|
|                    | Actual        | Actual        | Budget        |
| Assessed Valuation | \$287,558,700 | \$324,748,461 | \$348,432,580 |
| Total USD Debt     | \$118,806,673 | \$116,210,308 | \$113,518,486 |





#### Sources of Revenue and Proposed Budget for 2024-2025

|                                         | 2024-2025    | Estimated So | urces of Revenue | - 2024-2025 |          |              |              | Estimated    |
|-----------------------------------------|--------------|--------------|------------------|-------------|----------|--------------|--------------|--------------|
|                                         | Amount       | July 1, 2024 | State            | Federal     | Local    |              |              | July 1, 2025 |
| Fund                                    | Budgeted     | Cash Balance | Sidle            | reuerar     | Interest | Transfers    | Other        | Cash Balance |
| General                                 | \$25,010,008 | \$0          | \$25,010,008