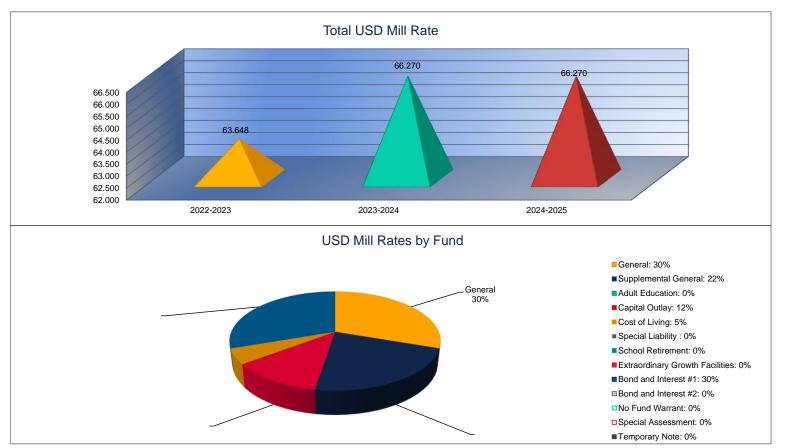

| 0.000  |
|           | 0.000  |
|           | 0.000  |

| 2024-202<br>Budget | :5     |
|--------------------|--------|
|                    | 20.000 |
|                    | 14.903 |
|                    | 0.000  |
|                    | 8.000  |
|                    | 0.000  |
|                    | 3.470  |
|                    | 0.000  |
|                    | 0.000  |
|                    | 0.000  |
|                    | 19.897 |
|                    | 0.000  |
|                    | 0.000  |
|                    | 0.000  |
|                    | 0.000  |
|                    | 66.270 |
|                    | 0.000  |
|                    | 0.000  |
|                    | 0.000  |
|                    | 0.000  |
|                    | 0.000  |
|                    | 0.000  |



#### **Other Information**

|                    | 2022-2023     | 2023-2024     | 2024-2025     |
|--------------------|---------------|---------------|---------------|
|                    | Actual        | Actual        | Budget        |
| Assessed Valuation | \$287,558,700 | \$324,748,461 | \$348,432,580 |
| Total USD Debt     | \$118,806,673 | \$116,210,308 | \$113,518,486 |





#### Sources of Revenue and Proposed Budget for 2024-2025

|                                         | 2024-2025    | Estimated So | urces of Revenue | - 2024-2025 |          |              |              | Estimated    |
|-----------------------------------------|--------------|--------------|------------------|-------------|----------|--------------|--------------|--------------|
|