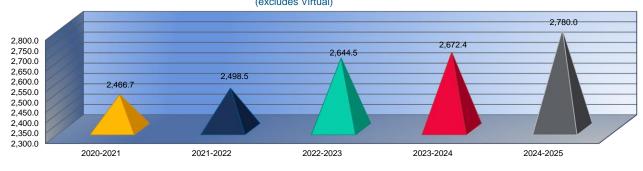

#### Summary of Total Expenditures by Function (All Funds)

|                                    | 2022-2023           | % of  | 2023-2024    | % of  | %      | 2024-2025    | % of  | %      |
|------------------------------------|---------------------|-------|--------------|-------|--------|--------------|-------|--------|
|                                    | Actual              | Total | Actual       | Total | Change | Budget       | Total | Change |
| Instruction                        | \$22,377,984        | 53%   | \$24,580,173 | 53%   | 10%    | \$28,209,443 | 54%   | 15%    |
| Student Support Services           | \$879,162           | 2%    | \$1,351,402  | 3%    | 54%    | \$2,170,230  | 4%    | 61%    |
| Instructional Support Services     | \$484,293           | 1%    | \$619,417    | 1%    | 28%    | \$1,264,718  | 2%    | 104%   |
| Administration & Support           | \$3,661,105         | 9%    | \$4,498,443  | 10%   | 23%    | \$5,406,552  | 10%   | 20%    |
| Operations & Maintenance           | \$4,267,886         | 10%   | \$3,846,321  | 8%    | -10%   | \$4,566,112  | 9%    | 19%    |
| Transportation                     | \$2,019,560         | 5%    | \$2,251,315  | 5%    | 11%    | \$955,000    | 2%    | -58%   |
| Food Services                      | \$1,082,108         | 3%    | \$1,226,685  | 3%    | 13%    | \$1,345,043  | 3%    | 10%    |
| Capital Improvements               | \$788,276           | 2%    | \$91,920     | 0%    | -88%   | \$100,000    | 0%    | 9%     |
| Debt Services                      | \$5,963,874         | 14%   | \$7,862,087  | 17%   | 32%    | \$7,681,940  | 15%   | -2%    |
| Other Costs                        | \$565,461           | 1%    | \$72,490     | 0%    | -87%   | \$707,111    | 1%    | 875%   |
| Total Expenditures                 | 42,089,709          | 100%  | \$46,400,253 | 100%  | 10%    | \$52,406,149 | 100%  | 13%    |
| Amount per Pupil                   | \$15,773            |       | \$17,278     |       | 10%    | \$18,732     |       | 8%     |
| Current Expenditures <sup>2</sup>  | \$32,933,300        | 100%  | \$35,773,649 | 100%  | 9%     | \$41,468,558 | 100%  | 16%    |
| Amount per Pupil                   | \$12,342            |       | \$13,321     |       | 8%     | \$14,822     |       | 11%    |
| Percent of Expenditures for Instru | uction <sup>3</sup> |       |              |       |        |              |       |        |
| Total Expenditures                 | \$21,740,186        | 52%   | \$23,667,141 | 51%   | -1%    | \$26,959,458 | 51%   | 0%     |
| Current Expenditures               | \$21,740,186        | 66%   | \$23,667,141 | 66%   | 0%     | \$26,959,458 | 65%   | -1%    |