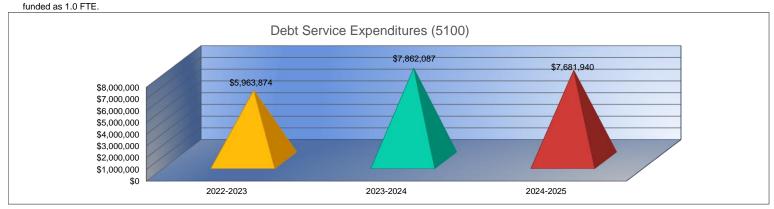

#### Summary of Total Expenditures by Function (All Funds)

|                                    | 2022-2023           | % of  | 2023-2024    | % of  | %      | 2024-2025    | % of  | %      |
|------------------------------------|---------------------|-------|--------------|-------|--------|--------------|-------|--------|
|                                    | Actual              | Total | Actual       | Total | Change | Budget       | Total | Change |
| Instruction                        | \$22,377,984        | 53%   | \$24,580,173 | 53%   | 10%    | \$28,209,443 | 54%   | 15%    |
| Student Support Services           | \$879,162           | 2%    | \$1,351,402  | 3%    | 54%    | \$2,170,230  | 4%    | 61%    |
| Instructional Support Services     | \$484,293           | 1%    | \$619,417    | 1%    | 28%    | \$1,264,718  | 2%    | 104%   |
| Administration & Support           | \$3,661,105         | 9%    | \$4,498,443  | 10%   | 23%    | \$5,406,552  | 10%   | 20%    |
| Operations & Maintenance           | \$4,267,886         | 10%   | \$3,846,321  | 8%    | -10%   | \$4,566,112  | 9%    | 19%    |
| Transportation                     | \$2,019,560         | 5%    | \$2,251,315  | 5%    | 11%    | \$955,000    | 2%    | -58%   |
| Food Services                      | \$1,082,108         | 3%    | \$1,226,685  | 3%    | 13%    | \$1,345,043  | 3%    | 10%    |
| Capital Improvements               | \$788,276           | 2%    | \$91,920     | 0%    | -88%   | \$100,000    | 0%    | 9%     |
| Debt Services                      | \$5,963,874         | 14%   | \$7,862,087  | 17%   | 32%    | \$7,681,940  | 15%   | -2%    |
| Other Costs                        | \$565,461           | 1%    | \$72,490     | 0%    | -87%   | \$707,111    | 1%    | 875%   |
| Total Expenditures                 | 42,089,709          | 100%  | \$46,400,253 | 100%  | 10%    | \$52,406,149 | 100%  | 13%    |
| Amount per Pupil                   | \$15,773            |       | \$17,278     |       | 10%    | \$18,732     |       | 8%     |
| Current Expenditures <sup>2</sup>  | \$32,933,300        | 100%  | \$35,773,649 | 100%  | 9%     | \$41,468,558 | 100%  | 16%    |
| Amount per Pupil                   | \$12,342            |       | \$13,321     |       | 8%     | \$14,822     |       | 11%    |
| Percent of Expenditures for Instru | uction <sup>3</sup> |       |              |       |        |              |       |        |
| Total Expenditures                 | \$21,740,186        | 52%   | \$23,667,141 | 51%   | -1%    | \$26,959,458 | 51%   | 0%     |
| Current Expenditures               | \$21,740,186        | 66%   | \$23,667,141 | 66%   | 0%     | \$26,959,458 | 65%   | -1%    |