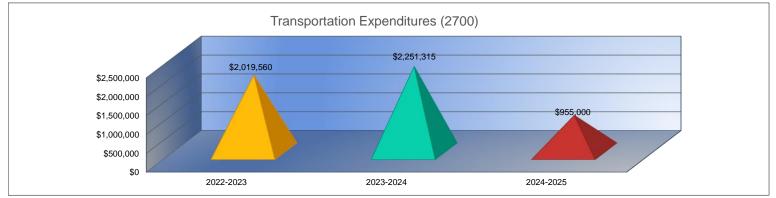

#### Summary of Total Expenditures by Function (All Funds)

|                                    | 2022-2023           | % of  | 2023-2024    | % of  | %      | 2024-2025    | % of  | %      |
|------------------------------------|---------------------|-------|--------------|-------|--------|--------------|-------|--------|
|                                    | Actual              | Total | Actual       | Total | Change | Budget       | Total | Change |
| Instruction                        | \$22,377,984        | 53%   | \$24,580,173 | 53%   | 10%    | \$28,209,443 | 54%   | 15%    |
| Student Support Services           | \$879,162           | 2%    | \$1,351,402  | 3%    | 54%    | \$2,170,230  | 4%    | 61%    |
| Instructional Support Services     | \$484,293           | 1%    | \$619,417    | 1%    | 28%    | \$1,264,718  | 2%    | 104%   |
| Administration & Support           | \$3,661,105         | 9%    | \$4,498,443  | 10%   | 23%    | \$5,406,552  | 10%   | 20%    |
| Operations & Maintenance           | \$4,267,886         | 10%   | \$3,846,321  | 8%    | -10%   | \$4,566,112  | 9%    | 19%    |
| Transportation                     | \$2,019,560         | 5%    | \$2,251,315  | 5%    | 11%    | \$955,000    | 2%    | -58%   |
| Food Services                      | \$1,082,108         | 3%    | \$1,226,685  | 3%    | 13%    | \$1,345,043  | 3%    | 10%    |
| Capital Improvements               | \$788,276           | 2%    | \$91,920     | 0%    | -88%   | \$100,000    | 0%    | 9%     |
| Debt Services                      | \$5,963,874         | 14%   | \$7,862,087  | 17%   | 32%    | \$7,681,940  | 15%   | -2%    |
| Other Costs                        | \$565,461           | 1%    | \$72,490     | 0%    | -87%   | \$707,111    | 1%    | 875%   |
| Total Expenditures                 | 42,089,709          | 100%  | \$46,400,253 | 100%  | 10%    | \$52,406,149 | 100%  | 13%    |
| Amount per Pupil                   | \$15,773            |       | \$17,278     |       | 10%    | \$18,732     |       | 8%     |
| Current Expenditures <sup>2</sup>  | \$32,933,300        | 100%  | \$35,773,649 | 100%  | 9%     | \$41,468,558 | 100%  | 16%    |
| Amount per Pupil                   | \$12,342            |       | \$13,321     |       | 8%     | \$14,822     |       | 11%    |
| Percent of Expenditures for Instru | uction <sup>3</sup> |       |              |       |        |              |       |        |
| Total Expenditures                 | \$21,740,186        | 52%   | \$23,667,141 | 51%   | -1%    | \$26,959,458 | 51%   | 0%     |
| Current Expenditures               | \$21,740,186        | 66%   | \$23,667,141 | 66%   | 0%     | \$26,959,458 | 65%   | -1%    |