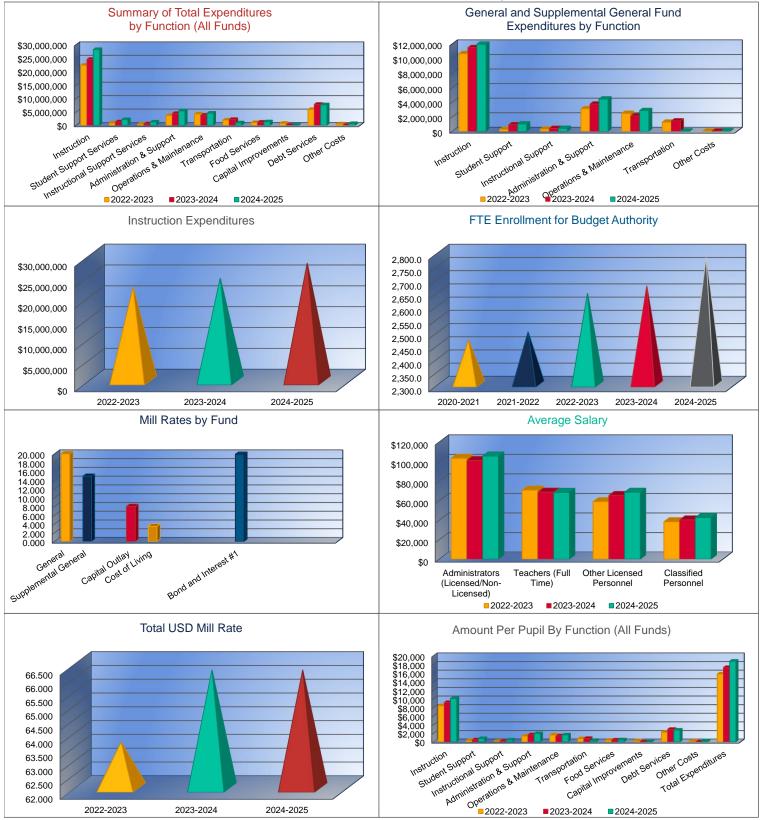

#### Summary of Total Expenditures by Function (All Funds)

|                                    | 2022-2023           | % of  | 2023-2024    | % of  | %      | 2024-2025    | % of  | %      |
|------------------------------------|---------------------|-------|--------------|-------|--------|--------------|-------|--------|
|                                    | Actual              | Total | Actual       | Total | Change | Budget       | Total | Change |
| Instruction                        | \$22,377,984        | 53%   | \$24,580,173 | 53%   | 10%    | \$28,209,443 | 54%   | 15%    |
| Student Support Services           | \$879,162           | 2%    | \$1,351,402  | 3%    | 54%    | \$2,170,230  | 4%    | 61%    |
| Instructional Support Services     | \$484,293           | 1%    | \$619,417    | 1%    | 28%    | \$1,264,718  | 2%    | 104%   |
| Administration & Support           | \$3,661,105         | 9%    | \$4,498,443  | 10%   | 23%    | \$5,406,552  | 10%   | 20%    |
| Operations & Maintenance           | \$4,267,886         | 10%   | \$3,846,321  | 8%    | -10%   | \$4,566,112  | 9%    | 19%    |
| Transportation                     | \$2,019,560         | 5%    | \$2,251,315  | 5%    | 11%    | \$955,000    | 2%    | -58%   |
| Food Services                      | \$1,082,108         | 3%    | \$1,226,685  | 3%    | 13%    | \$1,345,043  | 3%    | 10%    |
| Capital Improvements               | \$788,276           | 2%    | \$91,920     | 0%    | -88%   | \$100,000    | 0%    | 9%     |
| Debt Services                      | \$5,963,874         | 14%   | \$7,862,087  | 17%   | 32%    | \$7,681,940  | 15%   | -2%    |
| Other Costs                        | \$565,461           | 1%    | \$72,490     | 0%    | -87%   | \$707,111    | 1%    | 875%   |
| Total Expenditures                 | 42,089,709          | 100%  | \$46,400,253 | 100%  | 10%    | \$52,406,149 | 100%  | 13%    |
| Amount per Pupil                   | \$15,773            |       | \$17,278     |       | 10%    | \$18,732     |       | 8%     |
| Current Expenditures <sup>2</sup>  | \$32,933,300        | 100%  | \$35,773,649 | 100%  | 9%     | \$41,468,558 | 100%  | 16%    |
| Amount per Pupil                   | \$12,342            |       | \$13,321     |       | 8%     | \$14,822     |       | 11%    |
| Percent of Expenditures for Instru | uction <sup>3</sup> |       |              |       |        |              |       |        |
| Total Expenditures                 | \$21,740,186        | 52%   | \$23,667,141 | 51%   | -1%    | \$26,959,458 | 51%   | 0%     |
| Current Expenditures               | \$21,740,186        | 66%   | \$23,667,141 | 66%   | 0%     | \$26,959,458 | 65%   | -1%    |

#### Summary of General Fund Expenditures by Function\*

|                          |              | %     |              | %     |        |              | %     |        |
|--------------------------|--------------|-------|--------------|-------|--------|--------------|-------|--------|
|                          | 2022-2023    | of    | 2023-2024    | of    | %      | 2024-2025    | of    | %      |
|                          | Actual       | Total | Actual       | Total | Change | Budget       | Total | Change |
| Instruction              | \$10,392,404 | 81%   | \$11,300,367 | 76%   | 9%     | \$11,692,876 | 75%   | 3%     |
| Student Support          | \$242,437    | 2%    | \$883,813    | 6%    | 265%   | \$997,261    | 6%    | 13%    |
| Instructional Support    | \$319,562    | 3%    | \$406,678    | 3%    | 27%    | \$424,219    | 3%    | 4%     |
| Administration & Support | \$864,108    | 7%    | \$2,073,044  | 14%   | 140%   | \$2,339,971  | 15%   | 13%    |
| Operations & Maintenance | \$897,692    | 7%    | \$173,539    | 1%    | -81%   | \$75,100     | 0%    | -57%   |
| Transportation           | \$0          | 0%    | \$38,829     | 0%    | 0%     | \$50,000     | 0%    | 29%    |
| Capital Improvements     | \$0          | 0%    | \$0          | 0%    | 0%     | \$0          | 0%    | 0%     |
| Other Costs              | \$53,104     | 0%    | \$55,602     | 0%    | 5%     | \$75,000     | 0%    | 35%    |
| Total Expenditures       | \$12,769,307 | 100%  | \$14,931,872 | 100%  | 17%    | \$15,654,427 | 100%  | 5%     |
| Amount per Pupil         | \$4,785      |       | \$5,560      |       | 16%    | \$5,595      |       | 1%     |

#### Summary of General and Supplemental General Fund Expenditures by Function\*

|                          |              | %     |              | %     |        |              | %     |        |
|--------------------------|--------------|-------|--------------|-------|--------|--------------|-------|--------|
|                          | 2022-2023    | of    | 2023-2024    | of    | %      | 2024-2025    | of    | %      |
|                          | Actual       | Total | Actual       | Total | Change | Budget       | Total | Change |
| Instruction              | \$10,669,228 | 59%   | \$11,498,734 | 57%   | 8%     | \$11,956,265 | 57%   | 4%     |
| Student Support          | \$282,061    | 2%    | \$918,440    | 5%    | 226%   | \$1,027,261  | 5%    | 12%    |
| Instructional Support    | \$319,562    | 2%    | \$422,493    | 2%    | 32%    | \$424,219    | 2%    | 0%     |
| Administration & Support | \$3,114,835  | 17%   | \$3,756,060  | 19%   | 21%    | \$4,446,515  | 21%   | 18%    |
| Operations & Maintenance | \$2,477,427  | 14%   | \$2,127,044  | 11%   | -14%   | \$2,863,036  | 14%   | 35%    |
| Transportation           | \$1,283,621  | 7%    | \$1,446,216  | 7%    | 13%    | \$50,000     | 0%    | -97%   |
| Capital Improvements     | \$0          | 0%    | \$0          | 0%    | 0%     | \$0          | 0%    | 0%     |
| Other Costs              | \$58,830     | \$0   | \$61,993     | \$0   | 5%     | \$82,500     | 0%    | 33%    |
| Total Expenditures       | \$18,205,564 | 100%  | \$20,230,980 | 100%  | 11%    | \$20,849,796 | 100%  | 3%     |
| Amount per Pupil         | \$6,823      |       | \$7,533      |       | 10%    | \$7,452      |       | -1%    |