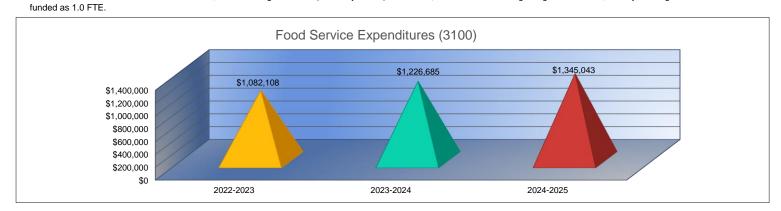

#### Summary of Total Expenditures by Function (All Funds)

|                                    | 2022-2023           | % of  | 2023-2024    | % of  | %      | 2024-2025    | % of  | %      |
|------------------------------------|---------------------|-------|--------------|-------|--------|--------------|-------|--------|
|                                    | Actual              | Total | Actual       | Total | Change | Budget       | Total | Change |
| Instruction                        | \$22,377,984        | 53%   | \$24,580,173 | 53%   | 10%    | \$28,209,443 | 54%   | 15%    |
| Student Support Services           | \$879,162           | 2%    | \$1,351,402  | 3%    | 54%    | \$2,170,230  | 4%    | 61%    |
| Instructional Support Services     | \$484,293           | 1%    | \$619,417    | 1%    | 28%    | \$1,264,718  | 2%    | 104%   |
| Administration & Support           | \$3,661,105         | 9%    | \$4,498,443  | 10%   | 23%    | \$5,406,552  | 10%   | 20%    |
| Operations & Maintenance           | \$4,267,886         | 10%   | \$3,846,321  | 8%    | -10%   | \$4,566,112  | 9%    | 19%    |
| Transportation                     | \$2,019,560         | 5%    | \$2,251,315  | 5%    | 11%    | \$955,000    | 2%    | -58%   |
| Food Services                      | \$1,082,108         | 3%    | \$1,226,685  | 3%    | 13%    | \$1,345,043  | 3%    | 10%    |
| Capital Improvements               | \$788,276           | 2%    | \$91,920     | 0%    | -88%   | \$100,000    | 0%    | 9%     |
| Debt Services                      | \$5,963,874         | 14%   | \$7,862,087  | 17%   | 32%    | \$7,681,940  | 15%   | -2%    |
| Other Costs                        | \$565,461           | 1%    | \$72,490     | 0%    | -87%   | \$707,111    | 1%    | 875%   |
| Total Expenditures                 | 42,089,709          | 100%  | \$46,400,253 | 100%  | 10%    | \$52,406,149 | 100%  | 13%    |
| Amount per Pupil                   | \$15,773            |       | \$17,278     |       | 10%    | \$18,732     |       | 8%     |
| Current Expenditures <sup>2</sup>  | \$32,933,300        | 100%  | \$35,773,649 | 100%  | 9%     | \$41,468,558 | 100%  | 16%    |
| Amount per Pupil                   | \$12,342            |       | \$13,321     |       | 8%     | \$14,822     |       | 11%    |
| Percent of Expenditures for Instru | uction <sup>3</sup> |       |              |       |        |              |       |        |
| Total Expenditures                 | \$21,740,186        | 52%   | \$23,667,141 | 51%   | -1%    | \$26,959,458 | 51%   | 0%     |
| Current Expenditures               | \$21,740,186        | 66%   | \$23,667,141 | 66%   | 0%     | \$26,959,458 | 65%   | -1%    |