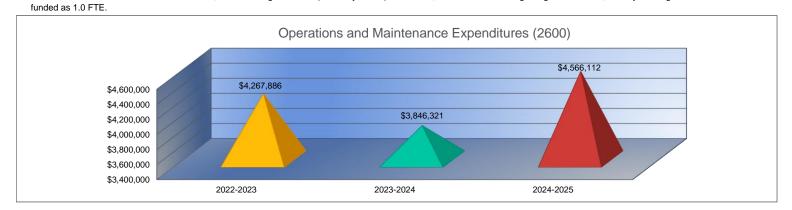

#### **Operations and Maintenance Expenditures (2600)**

|                                 | 2022-2023   |
|---------------------------------|-------------|
|                                 | Actual      |
| General                         | \$897,692   |
| Federal Funds                   | \$0         |
| Supplemental General            | \$1,579,735 |
| Preschool-Aged At-Risk          | \$0         |
| At-Risk Education Fund          | \$0         |
| Bilingual Education             | \$0         |
| Virtual Education               | \$0         |
| Capital Outlay                  | \$1,448,497 |
| Driver Training                 | \$0         |
| Declining Enrollment            | \$0         |
| Extraordinary School Program    | \$0         |
| Food Service                    | \$0         |
| Professional Development        | \$0         |
| Parent Education Program        | \$0         |
| Summer School                   | \$0         |
| Special Education               | \$0         |
| Cost of Living                  | \$0         |
| Career and Postsecondary Ed.    | \$0         |
| Gifts & Grants <sup>1</sup>     | \$104,500   |
| Special Liability               | \$0         |
| School Retirement               | \$0         |
| Extraordinary Growth Facilities | \$0         |
| Special Reserve                 | \$0         |
| KPERS Spec. Ret. Contribution   | \$237,462   |
| Contingency Reserve             | \$0         |
| Text Book & Student Material    | \$0         |
| Activity Fund                   | \$0         |
| Bond and Interest #1            | \$0         |
| Bond and Interest #2            | \$0         |
| No-Fund Warrant                 | \$0         |
| Special Assessment              | \$0         |
| Temporary Note                  | \$0         |
| SUBTOTAL                        | \$4,267,886 |
| Enrollment (FTE) <sup>3</sup>   | 2,668.4     |
| Amount per Pupil <sup>2</sup>   | \$1,599     |
| Adult Education                 | \$0         |
| Adult Supplemental Education    | \$0         |
| Special Education Coop          | \$0         |
| TOTAL                           | \$4,267,886 |

| 2023-2024   | %      |
|-------------|--------|
| Actual      | Change |
| \$173,539   | -81%   |
| \$0         | 0%     |
| \$1,953,505 | 24%    |
| \$0         | 0%     |
| \$0         | 0%     |
| \$0         | 0%     |
| \$0         | 0%     |
| \$1,529,757 | 6%     |
| \$0         | 0%     |
| \$0         | 0%     |
| \$0         | 0%     |
| \$0         | 0%     |
| \$0         | 0%     |
| \$0         | 0%     |
| \$0         | 0%     |
| \$0         | 0%     |
| \$0         | 0%     |
| \$0         | 0%     |
| \$0         | -100%  |
| \$0         | 0%     |
| \$0         | 0%     |
| \$0         | 0%     |
| \$0         | 0%     |
| \$189,520   | -20%   |
| \$0         | 0%     |
| \$0         | 0%     |
| \$0         | 0%     |
| \$0         | 0%     |
| \$0         | 0%     |
| \$0         | 0%     |
| \$0         | 0%     |
| \$0         | 0%     |
| \$3,846,321 | -10%   |
| 2,685.5     | 1%     |
| \$1,432     | -10%   |
| \$0         | 0%     |
| \$0         | 0%     |
| \$0         | 0%     |
| \$3,846,321 | -10%   |
|             |        |

| 2024-2025<br>Budget | %<br>Change |
|---------------------|-------------|
| \$75,100            | -57%        |
| \$0                 | 0%          |
| \$2,787,936         | 43%         |
| \$0                 | 0%          |
| \$0                 | 0%          |
| \$0                 | 0%          |
| \$0                 | 0%          |
| \$1,380,413         | -10%        |
| \$0                 | 0%          |
| \$0                 | 0%          |
| \$0                 | 0%          |
| \$250,000           | 0%          |
| \$0                 | 0%          |
| \$0                 | 0%          |
| \$0                 | 0%          |
| \$0                 | 0%          |
| \$0                 | 0%          |
| \$0                 | 0%          |
| \$0                 | 0%          |
| \$0                 | 0%          |
| \$0                 | 0%          |
| \$0                 | 0%          |
|                     |             |
| \$72,663            | -62%        |
|                     |             |
|                     |             |
|                     |             |
| \$0                 | 0%          |
| \$0                 | 0%          |
| \$0                 | 0%          |
| \$0                 | 0%          |
| \$0                 | 0%          |
| \$4,566,112         | 19%         |
| 2,797.7             | 4%          |
| \$1,632             | 14%         |
| \$0                 | 0%          |
| ψυ                  | 00/         |
| \$0                 | 0%          |
| · · · · · ·         | 0%          |