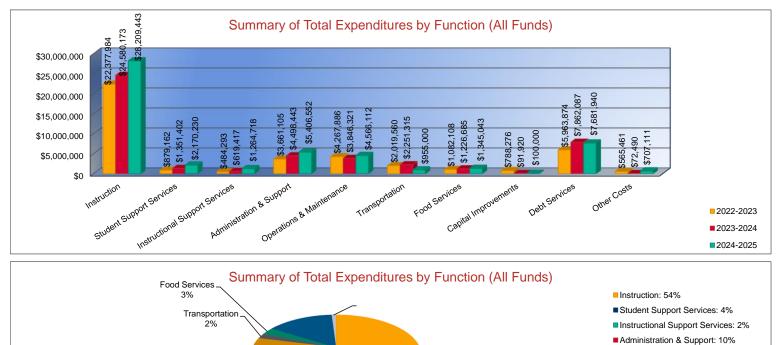

#### Summary of Total Expenditures by Function (All Funds)

|                                    | 2022-2023           | % of  | 2023-2024    | % of  | %      | 2024-2025    | % of  | %      |
|------------------------------------|---------------------|-------|--------------|-------|--------|--------------|-------|--------|
|                                    | Actual              | Total | Actual       | Total | Change | Budget       | Total | Change |
| Instruction                        | \$22,377,984        | 53%   | \$24,580,173 | 53%   | 10%    | \$28,209,443 | 54%   | 15%    |
| Student Support Services           | \$879,162           | 2%    | \$1,351,402  | 3%    | 54%    | \$2,170,230  | 4%    | 61%    |
| Instructional Support Services     | \$484,293           | 1%    | \$619,417    | 1%    | 28%    | \$1,264,718  | 2%    | 104%   |
| Administration & Support           | \$3,661,105         | 9%    | \$4,498,443  | 10%   | 23%    | \$5,406,552  | 10%   | 20%    |
| Operations & Maintenance           | \$4,267,886         | 10%   | \$3,846,321  | 8%    | -10%   | \$4,566,112  | 9%    | 19%    |
| Transportation                     | \$2,019,560         | 5%    | \$2,251,315  | 5%    | 11%    | \$955,000    | 2%    | -58%   |
| Food Services                      | \$1,082,108         | 3%    | \$1,226,685  | 3%    | 13%    | \$1,345,043  | 3%    | 10%    |
| Capital Improvements               | \$788,276           | 2%    | \$91,920     | 0%    | -88%   | \$100,000    | 0%    | 9%     |
| Debt Services                      | \$5,963,874         | 14%   | \$7,862,087  | 17%   | 32%    | \$7,681,940  | 15%   | -2%    |
| Other Costs                        | \$565,461           | 1%    | \$72,490     | 0%    | -87%   | \$707,111    | 1%    | 875%   |
| Total Expenditures                 | 42,089,709          | 100%  | \$46,400,253 | 100%  | 10%    | \$52,406,149 | 100%  | 13%    |
| Amount per Pupil                   | \$15,773            |       | \$17,278     |       | 10%    | \$18,732     |       | 8%     |
| Current Expenditures <sup>2</sup>  | \$32,933,300        | 100%  | \$35,773,649 | 100%  | 9%     | \$41,468,558 | 100%  | 16%    |
| Amount per Pupil                   | \$12,342            |       | \$13,321     |       | 8%     | \$14,822     |       | 11%    |
| Percent of Expenditures for Instru | uction <sup>3</sup> |       |              |       |        |              |       |        |
| Total Expenditures                 | \$21,740,186        | 52%   | \$23,667,141 | 51%   | -1%    | \$26,959,458 | 51%   | 0%     |
| Current Expenditures               | \$21,740,186        | 66%   | \$23,667,141 | 66%   | 0%     | \$26,959,458 | 65%   | -1%    |

4%

3. Instruction excludes Capital Outlay (Code 16) and Bond Debt expenditures (Code 62 & 63)

Functions Included: Instruction (1000), Student Support Services (2100), Instructional Support Services (2200), Administration & Support (2300, 2400, 2500), Operations & Maintenance (2600), Transportation (2700), Food Service (3100), Other Costs (2900, 3300), Capital Improvements (4000), Debt Services (5100) and Transfers (5200)

struction

54%

Operations & Maintenance: 9%

Transportation: 2%

Food Services: 3%

Debt Services: 15%

■ Other Costs: 1%

Capital Improvements: 0%