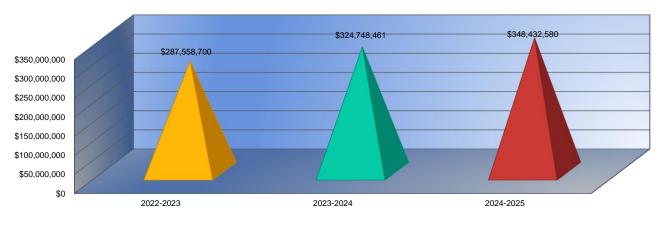

#### Summary of Total Expenditures by Function (All Funds)

|                                    | 2022-2023           | % of  | 2023-2024    | % of  | %      | 2024-2025    | % of  | %      |
|------------------------------------|---------------------|-------|--------------|-------|--------|--------------|-------|--------|
|                                    | Actual              | Total | Actual       | Total | Change | Budget       | Total | Change |
| Instruction                        | \$22,377,984        | 53%   | \$24,580,173 | 53%   | 10%    | \$28,209,443 | 54%   | 15%    |
| Student Support Services           | \$879,162           | 2%    | \$1,351,402  | 3%    | 54%    | \$2,170,230  | 4%    | 61%    |
| Instructional Support Services     | \$484,293           | 1%    | \$619,417    | 1%    | 28%    | \$1,264,718  | 2%    | 104%   |
| Administration & Support           | \$3,661,105         | 9%    | \$4,498,443  | 10%   | 23%    | \$5,406,552  | 10%   | 20%    |
| Operations & Maintenance           | \$4,267,886         | 10%   | \$3,846,321  | 8%    | -10%   | \$4,566,112  | 9%    | 19%    |
| Transportation                     | \$2,019,560         | 5%    | \$2,251,315  | 5%    | 11%    | \$955,000    | 2%    | -58%   |
| Food Services                      | \$1,082,108         | 3%    | \$1,226,685  | 3%    | 13%    | \$1,345,043  | 3%    | 10%    |
| Capital Improvements               | \$788,276           | 2%    | \$91,920     | 0%    | -88%   | \$100,000    | 0%    | 9%     |
| Debt Services                      | \$5,963,874         | 14%   | \$7,862,087  | 17%   | 32%    | \$7,681,940  | 15%   | -2%    |
| Other Costs                        | \$565,461           | 1%    | \$72,490     | 0%    | -87%   | \$707,111    | 1%    | 875%   |
| Total Expenditures                 | 42,089,709          | 100%  | \$46,400,253 | 100%  | 10%    | \$52,406,149 | 100%  | 13%    |
| Amount per Pupil                   | \$15,773            |       | \$17,278     |       | 10%    | \$18,732     |       | 8%     |
| Current Expenditures <sup>2</sup>  | \$32,933,300        | 100%  | \$35,773,649 | 100%  | 9%     | \$41,468,558 | 100%  | 16%    |
| Amount per Pupil                   | \$12,342            |       | \$13,321     |       | 8%     | \$14,822     |       | 11%    |
| Percent of Expenditures for Instru | uction <sup>3</sup> |       |              |       |        |              |       |        |
| Total Expenditures                 | \$21,740,186        | 52%   | \$23,667,141 | 51%   | -1%    | \$26,959,458 | 51%   | 0%     |
| Current Expenditures               | \$21,740,186        | 66%   | \$23,667,141 | 66%   | 0%     | \$26,959,458 | 65%   | -1%    |