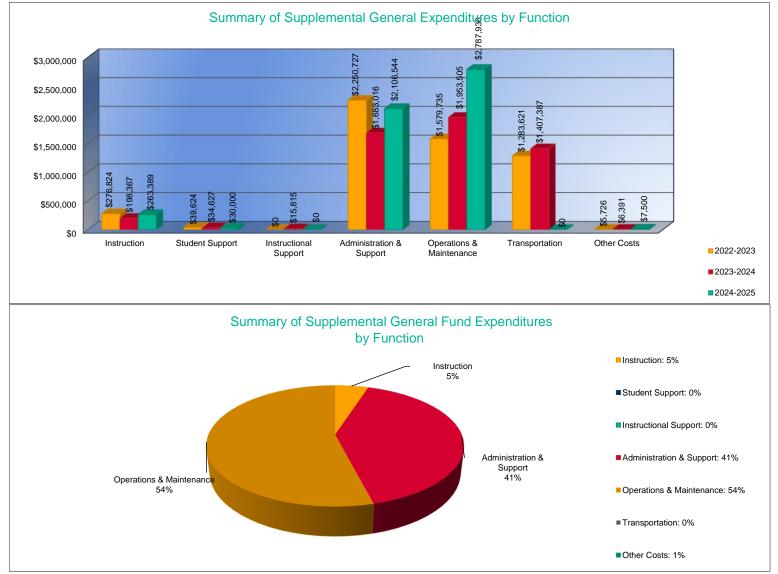

## Summary of Supplemental General Fund Expenditures by Function\*

|                          |             | %     |             | %     |        |             | %     |        |
|--------------------------|-------------|-------|-------------|-------|--------|-------------|-------|--------|
|                          | 2022-2023   | of    | 2023-2024   | of    | %      | 2024-2025   | of    | %      |
|                          | Actual      | Total | Actual      | Total | Change | Budget      | Total | Change |
| Instruction              | \$276,824   | 5%    | \$198,367   | 4%    | -28%   | \$263,389   | 5%    | 33%    |
| Student Support          | \$39,624    | 1%    | \$34,627    | 1%    | -13%   | \$30,000    | 1%    | -13%   |
| Instructional Support    | \$0         | 0%    | \$15,815    | 0%    | 0%     | \$0         | 0%    | -100%  |
| Administration & Support | \$2,250,727 | 41%   | \$1,683,016 | 32%   | -25%   | \$2,106,544 | 41%   | 25%    |
| Operations & Maintenance | \$1,579,735 | 29%   | \$1,953,505 | 37%   | 24%    | \$2,787,936 | 54%   | 43%    |
| Transportation           | \$1,283,621 | 24%   | \$1,407,387 | 27%   | 10%    | \$0         | 0%    | -100%  |
| Capital Improvements     | \$0         | 0%    | \$0         | 0%    | 0%     | \$0         | 0%    | 0%     |
| Other Costs              | \$5,726     | 0%    | \$6,391     | 0%    | 12%    | \$7,500     | 0%    | 17%    |
| Total Expenditures       | \$5,436,257 | 100%  | \$5,299,108 | 100%  | -3%    | \$5,195,369 | 100%  | -2%    |
| Amount per Pupil         | \$2,037     |       | \$1,973     |       | -3%    | \$1,857     |       | -6%    |

\*The Summary of Supplemental General Fund Expenditures by Function comes from pages 6-13 and only uses the "Supplemental General Fund" line items.