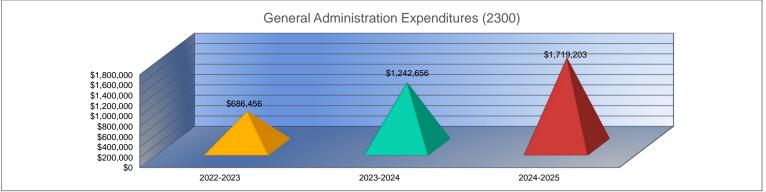

#### **General Administration Expenditures (2300)**

|                                 | 2022-2023 |
|---------------------------------|-----------|
|                                 | Actual    |
| General                         | \$23,073  |
| Federal Funds                   | \$0       |
| Supplemental General            | \$527,757 |
| Preschool-Aged At-Risk          | \$0       |
| At-Risk Education Fund          | \$0       |
| Bilingual Education             | \$0       |
| Virtual Education               | \$0       |
| Capital Outlay                  | \$16,895  |
| Driver Training                 | \$0       |
| Declining Enrollment            | \$0       |
| Extraordinary School Program    | \$0       |
| Food Service                    | \$0       |
| Professional Development        | \$0       |
| Parent Education Program        | \$0       |
| Summer School                   | \$0       |
| Special Education               | \$0       |
| Cost of Living                  | \$0       |
| Career and Postsecondary Ed.    | \$0       |
| Gifts & Grants <sup>1</sup>     | \$0       |
| Special Liability Expense       | \$0       |
| School Retirement               | \$0       |
| Extraordinary Growth Facilities | \$0       |
| Special Reserve                 | \$0       |
| KPERS Spec. Ret. Contribution   | \$118,731 |
| Contingency Reserve             | \$0       |
| Text Book & Student Material    | \$0       |
| Activity Fund                   | \$0       |
| Bond and Interest #1            | \$0       |
| Bond and Interest #2            | \$0       |
| No-Fund Warrant                 | \$0       |
| Special Assessment              | \$0       |
| Temporary Note                  | \$0       |
| SUBTOTAL                        | \$686,456 |
| Enrollment (FTE) <sup>3</sup>   | 2,668.4   |
| Amount per Pupil <sup>2</sup>   | \$257     |
| Adult Education                 | \$0       |
| Adult Supplemental Education    | \$0       |
| Special Education Coop          | \$0       |
| TOTAL                           | \$686,456 |

| 2023-2024              | %      |
|------------------------|--------|
| Actual                 | Change |
| \$709,695              | 2976%  |
| \$0                    | 0%     |
| \$403,033              | -24%   |
| \$0                    | 0%     |
| \$0                    | 0%     |
| \$0                    | 0%     |
| \$0                    | 0%     |
| \$2,555                | -85%   |
| \$0                    | 0%     |
| \$0                    | 0%     |
| \$0                    | 0%     |
| \$0                    | 0%     |
| \$0                    | 0%     |
| \$0                    | 0%     |
| \$0                    | 0%     |
| \$0                    | 0%     |
| \$0                    | 0%     |
| \$0                    | 0%     |
| \$0                    | 0%     |
| \$0                    | 0%     |
| \$0                    | 0%     |
| \$0                    | 0%     |
| \$0                    | 0%     |
| \$127,373              | 7%     |
| \$0                    | 0%     |
| \$0                    | 0%     |
| \$0                    | 0%     |
| \$0                    | 0%     |
| \$0                    | 0%     |
| \$0                    | 0%     |
| \$0                    | 0%     |
| \$0                    | 0%     |
| \$1,242,656            | 81%    |
| 2,685.5                | 1%     |
| \$463                  | 80%    |
| \$0                    | 0%     |
| \$0                    | 0%     |
| \$0                    | 0%     |
| \$1,242,656            | 81%    |
| <del>\$1,242,030</del> | 01%    |

| 2024-2025   | %        |
|-------------|----------|
| Budget      | Change   |
| \$746,422   | 5%       |
| \$0         | 0%       |
| \$527,063   | 31%      |
| \$0         | 0%       |
| \$0         | 0%       |
| \$0         | 0%       |
| \$0         | 0%       |
| \$375,253   | 14587%   |
| \$0         | 0%       |
| \$0         | 0%       |
| \$0         | 0%       |
| \$0         | 0%       |
| \$0         | 0%       |
| \$0         | 0%       |
| \$0         | 0%       |
| \$0         | 0%       |
| \$0         | 0%       |
| \$0         | 0%       |
| \$0         | 0%       |
| \$0         | 0%       |
| \$0         | 0%       |
| \$0         | 0%       |
| \$70,465    | -45%     |
|             |          |
|             |          |
| \$0         | 0%       |
| \$0         | 0%       |
| \$0         | 0%       |
| \$0         | 0%       |
| \$0         | 0%       |
| \$1,719,203 | 38%      |
| 2,797.7     | 4%       |
| \$615       | 33%      |
| \$0         | 0%       |
|             |          |
| \$0<br>\$0  | 0%<br>0% |
|             |          |
| \$1,719,203 | 38%      |