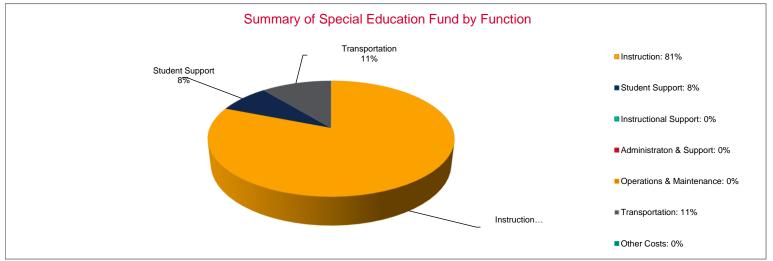

#### Summary of Special Education Fund by Function\*

|                                 |             | %     |             | %     |        |             | %     |        |
|---------------------------------|-------------|-------|-------------|-------|--------|-------------|-------|--------|
|                                 | 2022-2023   | of    | 2023-2024   | of    | %      | 2024-2025   | of    | %      |
|                                 | Actual      | Total | Actual      | Total | Change | Budget      | Total | Change |
| Instruction                     | \$4,881,354 | 87%   | \$5,160,407 | 84%   | 6%     | \$6,136,237 | 81%   | 19%    |
| Student Support                 | \$114,778   | 2%    | \$197,113   | 3%    | 72%    | \$569,575   | 8%    | 189%   |
| Instructional Support           | \$0         | 0%    | \$0         | 0%    | 0%     | \$0         | 0%    | 0%     |
| Administraton & Support         | \$0         | 0%    | \$0         | 0%    | 0%     | \$0         | 0%    | 0%     |
| Operations & Maintenance        | \$0         | 0%    | \$0         | 0%    | 0%     | \$0         | 0%    | 0%     |
| Transportation                  | \$614,205   | 11%   | \$775,028   | 13%   | 26%    | \$855,000   | 11%   | 10%    |
| Capital Improvements            | \$0         | 0%    | \$0         | 0%    | 0%     | \$0         | 0%    | 0%     |
| Other Costs                     | \$0         | 0%    | \$0         | 0%    | 0%     | \$0         | 0%    | 0%     |
| Total Expenditures <sup>1</sup> | \$5,610,337 | 100%  | \$6,132,548 | 100%  | 9%     | \$7,560,812 | 100%  | 23%    |
| Amount per Pupil                | \$2,103     |       | \$2,284     |       | 9%     | \$2,703     |       | 18%    |

\*The Summary of Special Education Fund Expenditures by Function comes from pages 6-13 and only uses the "Special Education Fund" line items.

1. Total expenditures excludes the Special Ed Coop fund because it would include expenditures for all schools participating in the Coop.