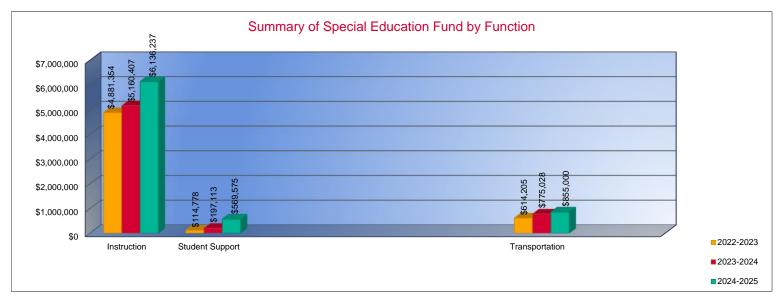

#### Summary of Special Education Fund by Function\*

|                                 |             | %     |             | %     |        |             | %     |        |
|---------------------------------|-------------|-------|-------------|-------|--------|-------------|-------|--------|
|                                 | 2022-2023   | of    | 2023-2024   | of    | %      | 2024-2025   | of    | %      |
|                                 | Actual      | Total | Actual      | Total | Change | Budget      | Total | Change |
| Instruction                     | \$4,881,354 | 87%   | \$5,160,407 | 84%   | 6%     | \$6,136,237 | 81%   | 19%    |
| Student Support                 | \$114,778   | 2%    | \$197,113   | 3%    | 72%    | \$569,575   | 8%    | 189%   |
| Instructional Support           | \$0         | 0%    | \$0         | 0%    | 0%     | \$0         | 0%    | 0%     |
| Administraton & Support         | \$0         | 0%    | \$0         | 0%    | 0%     | \$0         | 0%    | 0%     |
| Operations & Maintenance        | \$0         | 0%    | \$0         | 0%    | 0%     | \$0         | 0%    | 0%     |
| Transportation                  | \$614,205   | 11%   | \$775,028   | 13%   | 26%    | \$855,000   | 11%   | 10%    |
| Capital Improvements            | \$0         | 0%    | \$0         | 0%    | 0%     | \$0         | 0%    | 0%     |
| Other Costs                     | \$0         | 0%    | \$0         | 0%    | 0%     | \$0         | 0%    | 0%     |
| Total Expenditures <sup>1</sup> | \$5,610,337 | 100%  | \$6,132,548 | 100%  | 9%     | \$7,560,812 | 100%  | 23%    |
| Amount per Pupil                | \$2,103     |       | \$2,284     |       | 9%     | \$2,703     |       | 18%    |

\*The Summary of Special Education Fund Expenditures by Function comes from pages 6-13 and only uses the "Special Education Fund" line items.

1. Total expenditures excludes the Special Ed Coop fund because it would include expenditures for all schools participating in the Coop.