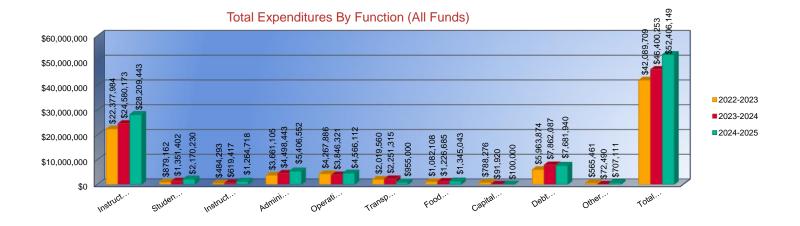

#### Summary of Total Expenditures by Function (All Funds)

|                                    | 2022-2023           | % of  | 2023-2024    | % of  | %      | 2024-2025    | % of  | %      |
|------------------------------------|---------------------|-------|--------------|-------|--------|--------------|-------|--------|
|                                    | Actual              | Total | Actual       | Total | Change | Budget       | Total | Change |
| Instruction                        | \$22,377,984        | 53%   | \$24,580,173 | 53%   | 10%    | \$28,209,443 | 54%   | 15%    |
| Student Support Services           | \$879,162           | 2%    | \$1,351,402  | 3%    | 54%    | \$2,170,230  | 4%    | 61%    |
| Instructional Support Services     | \$484,293           | 1%    | \$619,417    | 1%    | 28%    | \$1,264,718  | 2%    | 104%   |
| Administration & Support           | \$3,661,105         | 9%    | \$4,498,443  | 10%   | 23%    | \$5,406,552  | 10%   | 20%    |
| Operations & Maintenance           | \$4,267,886         | 10%   | \$3,846,321  | 8%    | -10%   | \$4,566,112  | 9%    | 19%    |
| Transportation                     | \$2,019,560         | 5%    | \$2,251,315  | 5%    | 11%    | \$955,000    | 2%    | -58%   |
| Food Services                      | \$1,082,108         | 3%    | \$1,226,685  | 3%    | 13%    | \$1,345,043  | 3%    | 10%    |
| Capital Improvements               | \$788,276           | 2%    | \$91,920     | 0%    | -88%   | \$100,000    | 0%    | 9%     |
| Debt Services                      | \$5,963,874         | 14%   | \$7,862,087  | 17%   | 32%    | \$7,681,940  | 15%   | -2%    |
| Other Costs                        | \$565,461           | 1%    | \$72,490     | 0%    | -87%   | \$707,111    | 1%    | 875%   |
| Total Expenditures                 | 42,089,709          | 100%  | \$46,400,253 | 100%  | 10%    | \$52,406,149 | 100%  | 13%    |
| Amount per Pupil                   | \$15,773            |       | \$17,278     |       | 10%    | \$18,732     |       | 8%     |
| Current Expenditures <sup>2</sup>  | \$32,933,300        | 100%  | \$35,773,649 | 100%  | 9%     | \$41,468,558 | 100%  | 16%    |
| Amount per Pupil                   | \$12,342            |       | \$13,321     |       | 8%     | \$14,822     |       | 11%    |
| Percent of Expenditures for Instru | uction <sup>3</sup> |       |              |       |        |              |       |        |
| Total Expenditures                 | \$21,740,186        | 52%   | \$23,667,141 | 51%   | -1%    | \$26,959,458 | 51%   | 0%     |
| Current Expenditures               | \$21,740,186        | 66%   | \$23,667,141 | 66%   | 0%     | \$26,959,458 | 65%   | -1%    |