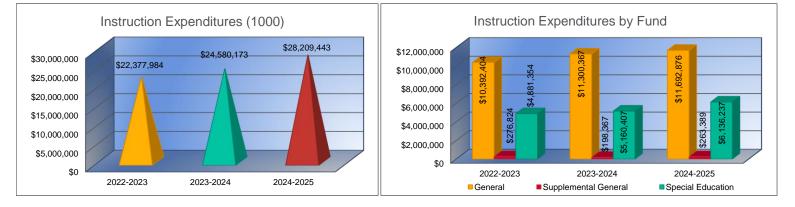

|                                 | 2022-2023    |
|---------------------------------|--------------|
|                                 | Actual       |
| General                         | \$10,392,404 |
| Federal Funds                   | \$892,818    |
| Supplemental General            | \$276,824    |
| Preschool-Aged At-Risk          | \$138,945    |
| At-Risk Education Fund          | \$1,173,451  |
| Bilingual Education             | \$191,783    |
| Virtual Education               | \$80,808     |
| Capital Outlay                  | \$637,798    |
| Driver Education                | \$0          |
| Declining Enrollment            | \$0          |
| Extraordinary School Program    | \$0          |
| Food Service                    | \$0          |
| Professional Development        | \$0          |
| Parent Education Program        | \$0          |
| Summer School                   | \$0          |
| Special Education               | \$4,881,354  |
| Cost of Living                  | \$0          |
| Career and Postsecondary Ed.    | \$907,213    |
| Gifts & Grants <sup>1</sup>     | \$177,217    |
| Special Liability               | \$0          |
| School Retirement               | \$0          |
| Extraordinary Growth Facilities | \$0          |
| Special Reserve                 | \$0          |
| KPERS Spec. Ret. Contribution   | \$1,543,502  |
| Contingency Reserve             | \$0          |
| Text Book & Student Material    | \$308,366    |
| Activity Fund                   | \$775,501    |
| Bond and Interest #1            | \$0          |
| Bond and Interest #2            | \$0          |
| No-Fund Warrant                 | \$0          |
| Special Assessment              | \$0          |
| Temporary Note                  | \$0          |
| SUBTOTAL                        | \$22,377,984 |
| Enrollment (FTE) <sup>3</sup>   | 2,668.4      |
| Amount per Pupil <sup>2</sup>   | \$8,386      |
| Adult Education                 | \$0          |
| Adult Supplemental Education    | \$0          |
| Special Education Coop          | \$0          |
| TOTAL                           | \$22,377,984 |
|                                 |              |

| 2023-2024    | %      |
|--------------|--------|
| Actual       | Change |
| \$11,300,367 | 9%     |
| \$821,739    | -8%    |
| \$198,367    | -28%   |
| \$37,777     | -73%   |
| \$1,870,280  | 59%    |
| \$236,502    | 23%    |
| \$64,250     | -20%   |
| \$913,032    | 43%    |
| \$0          | 0%     |
| \$0          | 0%     |
| \$0          | 0%     |
| \$0          | 0%     |
| \$0          | 0%     |
| \$0          | 0%     |
| \$0          | 0%     |
| \$5,160,407  | 6%     |
| \$0          | 0%     |
| \$888,777    | -2%    |
| \$157,890    | -11%   |
| \$0          | 0%     |
| \$0          | 0%     |
| \$0          | 0%     |
| \$0          | 0%     |
| \$1,655,843  | 7%     |
| \$0          | 0%     |
| \$418,557    | 36%    |
| \$856,385    | 10%    |
| \$0          | 0%     |
| \$0          | 0%     |
| \$0          | 0%     |
| \$0          | 0%     |
| \$0          | 0%     |
| \$24,580,173 | 10%    |
| 2,685.5      | 1%     |
| \$9,153      | 9%     |
| \$0          | 0%     |
| \$0          | 0%     |
| \$0          | 0%     |
| \$24,580,173 | 10%    |

| 2024-2025    | %      |
|--------------|--------|
| Budget       | Change |
| \$11,692,876 | 3%     |
| \$267,120    | -67%   |
| \$263,389    | 33%    |
| \$278,258    | 637%   |
| \$1,856,198  | -1%    |
| \$336,484    | 42%    |
| \$80,000     | 25%    |
| \$1,249,985  | 37%    |
| \$0          | 0%     |
| \$0          | 0%     |
| \$0          | 0%     |
| \$0          | 0%     |
| \$0          | 0%     |
| \$0          | 0%     |
| \$0          | 0%     |
| \$6,136,237  | 19%    |
| \$0          | 0%     |
| \$1,042,497  | 17%    |
| \$3,199,694  | 1927%  |
| \$0          | 0%     |
| \$0          | 0%     |
| \$0          | 0%     |
| * -          |        |
| \$1,806,705  | 9%     |
| <i> </i>     |        |
|              |        |
|              |        |
| \$0          | 0%     |
| \$0          | 0%     |
| \$0          | 0%     |
| \$0          | 0%     |
| \$0          | 0%     |
| \$28,209,443 | 15%    |
| 2,797.7      | 4%     |
| \$10,083     | 10%    |
|              |        |
| \$0          | 0%     |
| \$0          | 0%     |
| \$0          | 0%     |
| \$28,209,443 | 15%    |