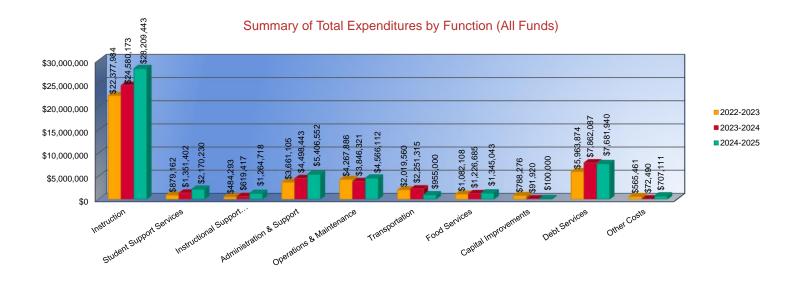

#### Summary of Total Expenditures by Function (All Funds)

|                                    | 2022-2023           | % of  | 2023-2024    | % of  | %      | 2024-2025    | % of  | %      |
|------------------------------------|---------------------|-------|--------------|-------|--------|--------------|-------|--------|
|                                    | Actual              | Total | Actual       | Total | Change | Budget       | Total | Change |
| Instruction                        | \$22,377,984        | 53%   | \$24,580,173 | 53%   | 10%    | \$28,209,443 | 54%   | 15%    |
| Student Support Services           | \$879,162           | 2%    | \$1,351,402  | 3%    | 54%    | \$2,170,230  | 4%    | 61%    |
| Instructional Support Services     | \$484,293           | 1%    | \$619,417    | 1%    | 28%    | \$1,264,718  | 2%    | 104%   |
| Administration & Support           | \$3,661,105         | 9%    | \$4,498,443  | 10%   | 23%    | \$5,406,552  | 10%   | 20%    |
| Operations & Maintenance           | \$4,267,886         | 10%   | \$3,846,321  | 8%    | -10%   | \$4,566,112  | 9%    | 19%    |
| Transportation                     | \$2,019,560         | 5%    | \$2,251,315  | 5%    | 11%    | \$955,000    | 2%    | -58%   |
| Food Services                      | \$1,082,108         | 3%    | \$1,226,685  | 3%    | 13%    | \$1,345,043  | 3%    | 10%    |
| Capital Improvements               | \$788,276           | 2%    | \$91,920     | 0%    | -88%   | \$100,000    | 0%    | 9%     |
| Debt Services                      | \$5,963,874         | 14%   | \$7,862,087  | 17%   | 32%    | \$7,681,940  | 15%   | -2%    |
| Other Costs                        | \$565,461           | 1%    | \$72,490     | 0%    | -87%   | \$707,111    | 1%    | 875%   |
| Total Expenditures                 | 42,089,709          | 100%  | \$46,400,253 | 100%  | 10%    | \$52,406,149 | 100%  | 13%    |
| Amount per Pupil                   | \$15,773            |       | \$17,278     |       | 10%    | \$18,732     |       | 8%     |
| Current Expenditures <sup>2</sup>  | \$32,933,300        | 100%  | \$35,773,649 | 100%  | 9%     | \$41,468,558 | 100%  | 16%    |
| Amount per Pupil                   | \$12,342            |       | \$13,321     |       | 8%     | \$14,822     |       | 11%    |
| Percent of Expenditures for Instru | uction <sup>3</sup> |       |              |       |        |              |       |        |
| Total Expenditures                 | \$21,740,186        | 52%   | \$23,667,141 | 51%   | -1%    | \$26,959,458 | 51%   | 0%     |
| Current Expenditures               | \$21,740,186        | 66%   | \$23,667,141 | 66%   | 0%     | \$26,959,458 | 65%   | -1%    |