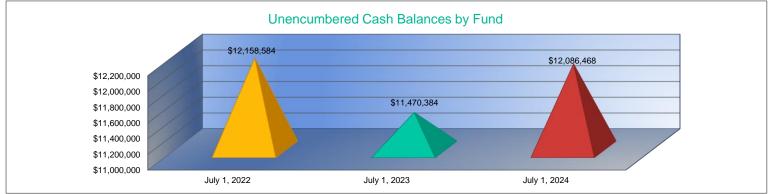

|        | \$0          |
|        | \$0          |
|        | \$0          |
|        | \$12,086,468 |
|        | 2,797.7      |
|        | \$4,320      |
|        | \$0          |
|        | \$0          |
|        | \$0          |
|        | φυ           |

1. Gifts & Grants includes private grants and grants from non-federal sources.

2. Amount per pupil excludes the following funds: Adult Education, Adult Supplemental Education, and Special Education Coop.

\$187,094

\$153,457

\$736,390

\$9,658 \$197,429

\$39,387

\$14,202

**\$0 \$**0

\$0

\$472,474

\$739,915

\$16,989

\$4,558 \$25,937

\$57,488

\$68,273

\$0

\$0

\$0

\$0

\$0 \$429,475

\$0

\$0

**\$0 \$**0

\$556,581

\$603,134

\$177,078

\$6,127,470

\$12.158.584

\$12 15

2.668.4

\$4.557

\$0

\$0

\$0

\$1,541,595



#### **Unencumbered Cash Balances Reserve Funds**

|                  | July 1, 2022 | July 1, 2023 | July 1, 2024 |
|------------------|--------------|--------------|--------------|
| Special Reserve  | \$0          | \$0          | \$0          |
| Amount per Pupil | \$0          | \$0          | \$0          |

School districts are authorized by law to self insure rather than purchase insurance for the following categories: Worker's Comp, Health Insurance, Life Insurance, Property and Casualty (Risk Management) and Disability Income Insurance. Monies are placed in the Self Insured Fund to pay for claims which may arise from the categories listed above.



|                                             | 2020-2021<br>Actual | 2021-2022<br>Actual | %<br>Change | 2022-2023<br>Actual | %<b