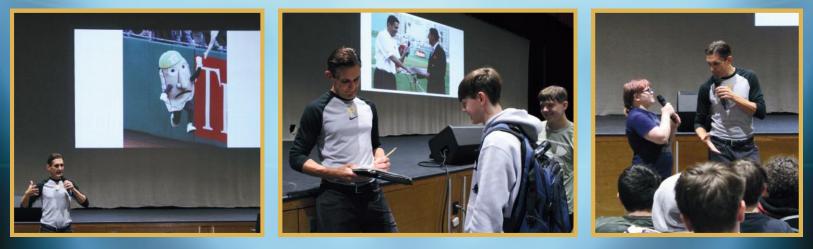

# In-Game Host Brings Inspiration to RHS

On Friday, October 4th, the RHS Interact club sponsored the visit of a very special guest speaker. Joe Klimchak, the in-game host for the Pittsburgh Pirates, shared his inspiring story with RHS students. When Joe was in elementary school, he attended his first Pirates' game and discovered his dream job: Pirates' Public Address Announcer. He told students the story of how he worked toward obtaining this job by practicing announcing, working at a local radio station announcing the upcoming week's lunches, and writing letters to the Pirates. He also shared how he got his big break, which involved his first title with the Pirates: Pepsi Smoke-Button Guy. He reminded students that they, too, can achieve their dreams if they are willing to work for them.