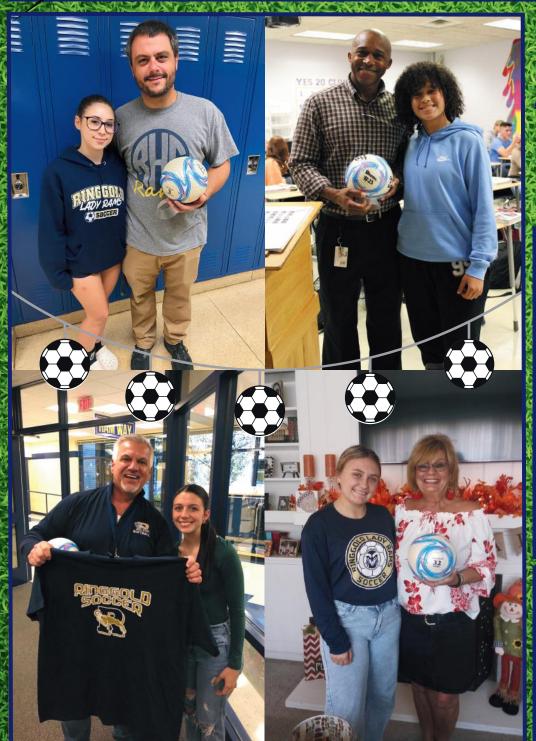

# Soccer Seniors Honor Impacsul Faculty

Issue 8

Recently, senior members of the girls' soccer team presented soccer balls as a token of their appreciation to teachers and a principal whom they believe have had a positive impact on them throughout their time at Ringgold. Morgan Bell presented hers to Mr. Muraco, Rihanna Fordham presented hers to Mr. Shipman, Bridget Callihan presented hers to Mr. Ference, and Alexis Martin presented hers to Ms. Altamare.