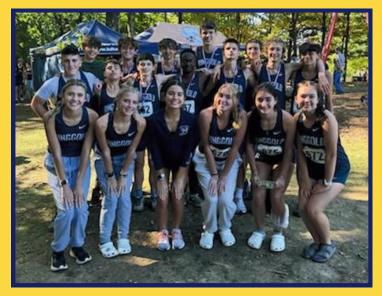

## Cross Country Coes to Birds

Congratulations to the boys cross country team for taking third place as a team at the Bald Eagle Invitational at White Oak Park this past Saturday. Leading the way for the Rams was AJ Bruce, who placed 9th overall with a phenomenal time of 17:45. Sophomore Lucky Delsandro led the 2-4 Ram medalist pack with an eleventh place finish and a new personal best time of 18:13. Daniel Petersen (18:28) and Ethan Rahr (18:30) received "Top 25" accolades, while Bobby Roscov (19:19), Matt Ribnicky (19:24), and Stephen Redmond (19:27) all raced personal bests to help the Rams run away with the team award. The Lady Rams were led with a third place overall medal finish by sophomore Lily Brenneman in a time of 20:20 and fifteenth place medalist freshman Emma Bartkus with a personal best time of 22:05. Freshman Zoie Weinheimer raced her way to the team #3 position with a new personal best time of 25:31 while Izzy Gamble (27:44), Izzy Shvarts (28:34), and Campbell Bracher (29:18) were the varsity six on the day. Catch the team next at the Mingo Classic Pink Out Invitational on Thursday the 10th.