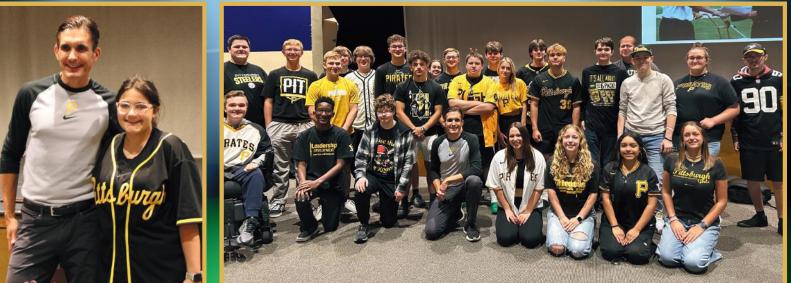

# In-Game Host Brings Inspiration to RHS

On Friday, October 4th, the RHS Interact club sponsored the visit of a very special guest speaker. Joe Klimchak, the in-game host for the Pittsburgh Pirates, shared his inspiring story with RHS students. When Joe was in elementary school, he attended his first Pirates' game and discovered his dream job: Pirates' Public Address Announcer. He told students the story of how he worked toward obtaining this job by practicing announcing, working at a local radio station announcing the upcoming week's lunches, and writing letters to the Pirates. He also shared how he got his big break, which involved his first title with the Pirates: Pepsi Smoke-Button Guy. He reminded students that they, too, can achieve their dreams if they are willing to work for them.