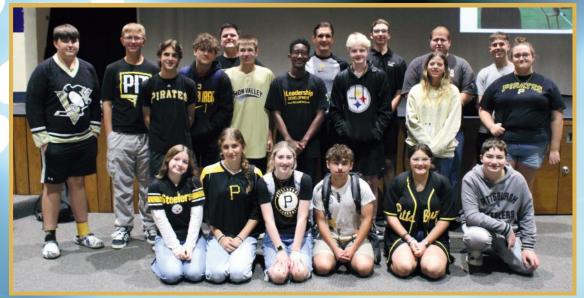

# In-Game Host Brings Inspiration to RHS

On Friday, October 4th, the RHS Interact club sponsored the visit of a very special guest speaker. Joe Klimchak, the in-game host for the Pittsburgh Pirates, shared his inspiring story with RHS students. When Joe was in elementary school, he attended his first Pirates' game and discovered his dream job: Pirates' Public Address Announcer. He told students the story of how he worked toward obtaining this job by practicing announcing, working at a local radio station announcing the upcoming week's lunches, and writing letters to the Pirates. He also shared how he got his big break, which involved his first title with the Pirates: Pepsi Smoke-Button Guy. He reminded students that they, too, can achieve their dreams if they are willing to work for them.