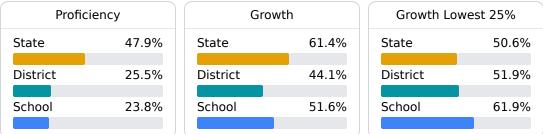

#### English

Measurements of student performance on the statewide English language arts (ELA) assessment.