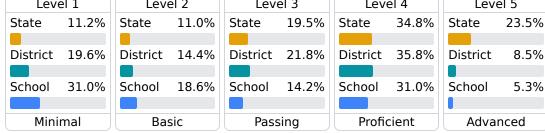

#### **Student Performance**

The following information shows each level of student performance on statewide assessments.