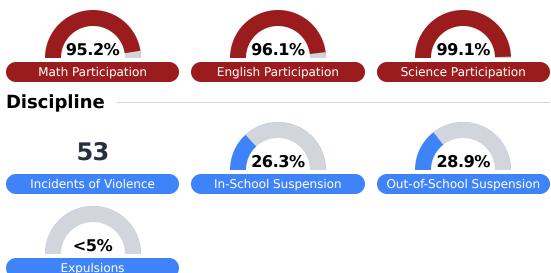

## **Student Assessment Participation**

**Other Data** 

Chronic Absenteeism

Post-Secondary Enrollment

Participation