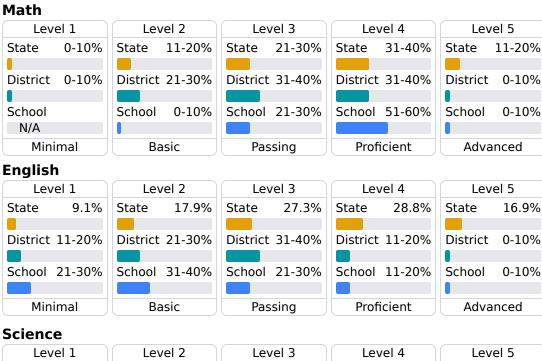

#### **Student Performance**

The following information shows each level of student performance on statewide assessments.