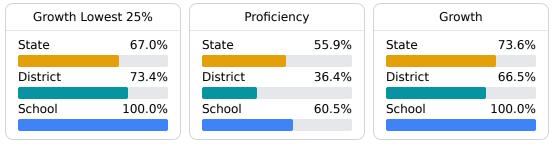

# School Report Card 2023 - 2024

For more detailed information, please visit https://msrc.mdek12.org.



Mr. Eddwin Smith eddwinsmith@claiborne.k12.ms.us

## **School Accountability Grade Components**

Port Gibson, MS 39150

Mississippi's accountability system assigns "A" through "F" letter grades for schools and districts. Grades are based on student achievement, student growth, student participation in testing, and other academic measures.

### Math

Measurements of student performance on the statewide math assessment.



#### English

Measurements of student performance on the statewide English language arts (ELA) assessment.



#### **Other Measures**

Other measurements of student performance that factor into the accountability grade.

| US History Proficiency |        | Science Proficiency |        | College & Career |          |
|------------------------|--------|---------------------|--------|------------------|----------|
| State                  | 71.1%  | State               | 63.4%  | Readiness        |          |
| District               | E7 10/ | District            | 40 70/ | State            | 51.9%    |
| District               | 57.1%  | District            | 42.7%  | District         | 74.5%    |
| School                 | 57.1%  | School              | 24.7%  | District         | 7 113