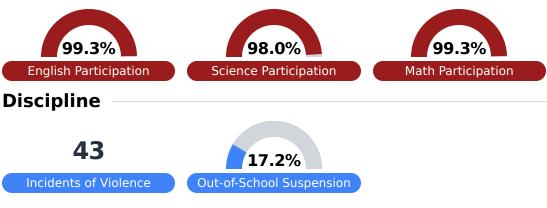

#### **Student Performance**

The following information shows each level of student performance on statewide assessments.