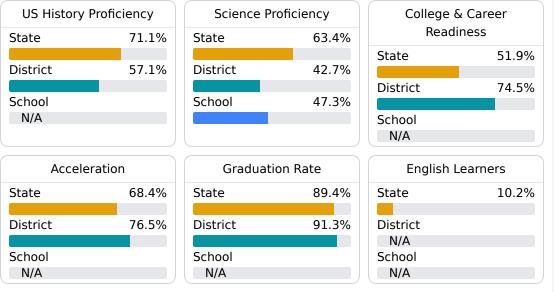

#### **Student Performance**

The following information shows each level of student performance on statewide assessments.