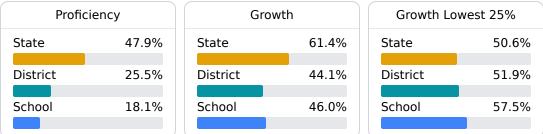

#### English

Measurements of student performance on the statewide English language arts (ELA) assessment.