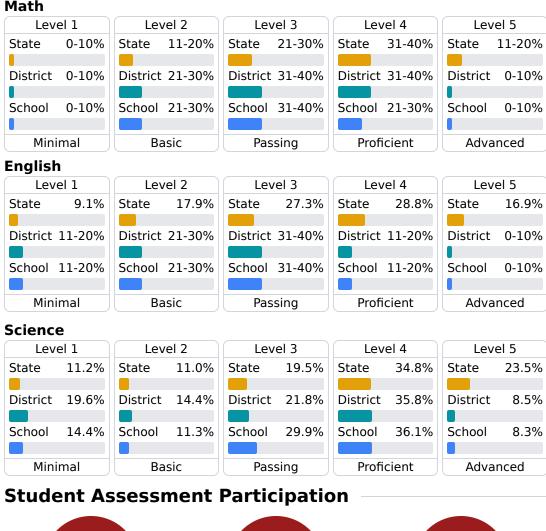

#### **Student Performance**

The following information shows each level of student performance on statewide assessments.