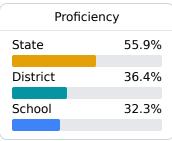

# School Report Card 2023 - 2024

For more detailed information, please visit <a href="https://msrc.mdek12.org">https://msrc.mdek12.org</a>.



# A. W. Watson Upper Elementary Claiborne County School District



880 Anthony St. Port Gibson, MS 39150



**Antwan Reeves** areeves@claiborne.k12.ms.us

## School Accountability Grade Components

Mississippi's accountability system assigns "A" through "F" letter grades for schools and districts. Grades are based on student achievement, student growth, student participation in testing, and other academic measures.

### Math

Measurements of student performance on the statewide math assessment.







### **English**

Measurements of student performance on the statewide English language arts (ELA) assessment.







### Other Measures

Other measurements of student performance that factor into the accountability grade.

| US History Proficiency |       |
|------------------------|-------|
| State                  | 71.1% |
| District               | 57.1% |
| School<br>N/A          |       |
|                        |       |











## **Teacher Data**

31.6





In-Field Teachers



# 2023 - 2024 A. W. Watson Upper Elementary

## **Detailed Assessment and Other Data**

### **Student Performance**

The following information shows each level of student performance on statewide assessments.

#### Math



### **Other Data**



Chronic Absenteeism

#### **English**



#### Science