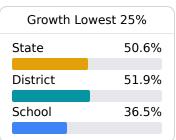

### Other Measures

Other measurements of student performance that factor into the accountability grade.

| US History Proficiency |       |
|------------------------|-------|
| State                  | 71.1% |
| District               | 57.1% |
| School<br>N/A          |       |
|                        |       |