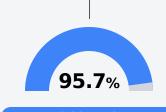

### Math

Measurements of student performance on the statewide math assessment.

#### Math