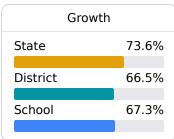

# School Report Card 2023 - 2024

For more detailed information, please visit <a href="https://msrc.mdek12.org">https://msrc.mdek12.org</a>.



# A. W. Watson Upper Elementary Claiborne County School District



880 Anthony St. Port Gibson, MS 39150



**Antwan Reeves** areeves@claiborne.k12.ms.us

## School Accountability Grade Components

Mississippi's accountability system assigns "A" through "F" letter grades for schools and districts. Grades are based on student achievement, student growth, student participation in testing, and other academic measures.

### Math

Measurements of student performance on the statewide math assessment.







### **English**

Measurements of student performance on the statewide English language arts (ELA) assessment.







### Other Measures

Other measurements of student performance that factor into the accountability grade.

| US History Proficiency |       |
|------------------------|-------|
| State                  | 71.1% |
| District               | 57.1% |
| School<br>N/A          |       |
|                        |       |











## **Teacher Data**

31.6





In-Field Teachers



# 2023 - 2024 A. W. Watson Upper Elementary

## **Detailed Assessment and Other Data**

### **Student Performance**

The following information shows each level of student performance on statewide assessments.

#### Math



### **Other Data**



Chronic Absenteeism

#### **English**



#### Science