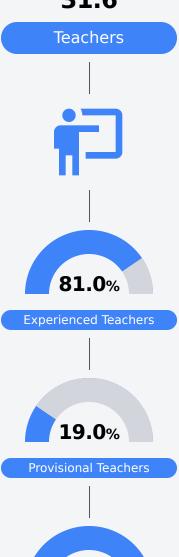

y Grade Components

Mississippi's accountability system assigns "A" through "F" letter grades for schools and districts. Grades are based on student achievement, student growth, student participation in testing, and other academic measures.

### Math

Measurements of student performance on the statewide math assessment.







### **English**

Measurements of student performance on the statewide English language arts (ELA) assessment.







### Other Measures

Other measurements of student performance that factor into the accountability grade.

| US History Proficiency |       |
|------------------------|-------|
| State                  | 71.1% |
| District               | 57.1% |
| School<br>N/A          |       |
|                        |       |











## **Teacher Data**

31.6





In-Field Teachers



# 2023 - 2024 A. W. Watson Upper Elementary

## **Detailed Assessment and Other Data**

### **Student Performance**

The following information shows each level of student performance on statewide assessments.

#### Math



### **Other Data**



Chronic Absenteeism

#### **English**



#### Science



# Student Assessment Participation