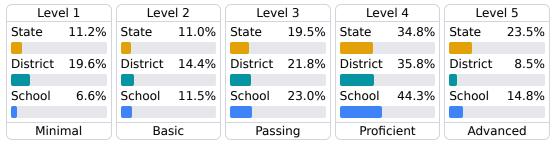

### **Student Performance**

The following information shows each level of student performance on statewide assessments.

#### Math

#### **English**

#### Science