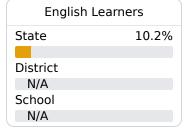

### Other Measures

Other measurements of student performance that factor into the accountability grade.

| US History Proficiency |       |
|------------------------|-------|
| State                  | 71.1% |
| District               | 57.1% |
| School<br>N/A          |       |
|                        |       |