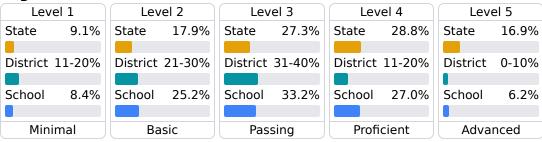

### **English**

Measurements of student performance on the statewide English language arts (ELA) assessment.

#### **English**