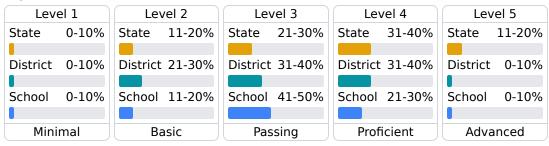

### Math

Measurements of student performance on the statewide math assessment.

#### Math