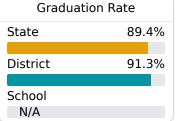

### Other Measures

Other measurements of student performance that factor into the accountability grade.

| US History Proficiency |       |
|------------------------|-------|
| State                  | 71.1% |
| District               | 57.1% |
| School<br>N/A          |       |
|                        |       |