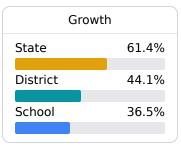

### Other Measures

Other measurements of student performance that factor into the accountability grade.

| US History Proficiency |       |
|------------------------|-------|
| State                  | 71.1% |
| District               | 57.1% |
| School<br>N/A          |       |
|                        |       |