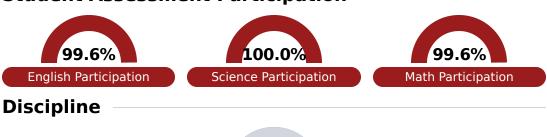

tudent performance on the statewide English language arts (ELA) assessment.







### Other Measures

Other measurements of student performance that factor into the accountability grade.

| US History Proficiency |       |
|------------------------|-------|
| State                  | 71.1% |
| District               | 57.1% |
| School<br>N/A          |       |
|                        |       |











## **Teacher Data**

31.6





In-Field Teachers



# 2023 - 2024 A. W. Watson Upper Elementary

## **Detailed Assessment and Other Data**

### **Student Performance**

The following information shows each level of student performance on statewide assessments.

#### Math



### **Other Data**



Chronic Absenteeism

#### **English**



#### Science



# Student Assessment Participation