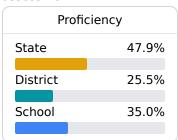

# School Report Card 2023 - 2024

For more detailed information, please visit <a href="https://msrc.mdek12.org">https://msrc.mdek12.org</a>.



# A. W. Watson Upper Elementary Claiborne County School District



880 Anthony St. Port Gibson, MS 39150



**Antwan Reeves** areeves@claiborne.k12.ms.us

## School Accountability Grade Components

Mississippi's accountability system assigns "A" through "F" letter grades for schools and districts. Grades are based on student achievement, student growth, student participation in testing, and other academic measures.

### Math

Measurements of student performance on the statewide math assessment.







### **English**

Measurements of student performance on the statewide English language arts (ELA) assessment.







### Other Measures

Other measurements of student performance that factor into the accountability grade.

| US History Proficiency |       |
|------------------------|-------|
| State                  | 71.1% |
| District               | 57.1% |
| School<br>N/A          |       |
|                        |       |











## **Teacher Data**

31.6





In-Field Teachers



# 2023 - 2024 A. W. Watson Upper Elementary

## **Detailed Assessment and Other Data**

### **Student Performance**

The following information shows each level of student performance on statewide assessments.

#### Math



### **Other Data**



Chronic Absenteeism

#### **English**



#### Science



# Student Assessment Participation