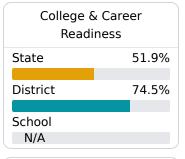

### Other Measures

Other measurements of student performance that factor into the accountability grade.

| US History Proficiency |       |
|------------------------|-------|
| State                  | 71.1% |
| District               | 57.1% |
| School<br>N/A          |       |
|                        |       |