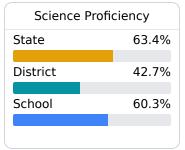

ne.k12.ms.us

## School Accountability Grade Components

Mississippi's accountability system assigns "A" through "F" letter grades for schools and districts. Grades are based on student achievement, student growth, student participation in testing, and other academic measures.

### Math

Measurements of student performance on the statewide math assessment.







### **English**

Measurements of student performance on the statewide English language arts (ELA) assessment.







### Other Measures

Other measurements of student performance that factor into the accountability grade.

| US History Proficiency |       |
|------------------------|-------|
| State                  | 71.1% |
| District               | 57.1% |
| School<br>N/A          |       |
|                        |       |











## **Teacher Data**

31.6





In-Field Teachers



# 2023 - 2024 A. W. Watson Upper Elementary

## **Detailed Assessment and Other Data**

### **Student Performance**

The following information shows each level of student performance on statewide assessments.

#### Math



### **Other Data**



Chronic Absenteeism

#### **English**



#### Science



# Student Assessment Participation