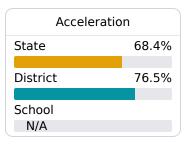

### Other Measures

Other measurements of student performance that factor into the accountability grade.

| US History Proficiency |       |
|------------------------|-------|
| State                  | 71.1% |
| District               | 57.1% |
| School<br>N/A          |       |
|                        |       |