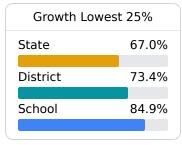

# School Report Card 2023 - 2024

For more detailed information, please visit <a href="https://msrc.mdek12.org">https://msrc.mdek12.org</a>.



# A. W. Watson Upper Elementary Claiborne County School District



880 Anthony St. Port Gibson, MS 39150



**Antwan Reeves** areeves@claiborne.k12.ms.us

## School Accountability Grade Components

Mississippi's accountability system assigns "A" through "F" letter grades for schools and districts. Grades are based on student achievement, student growth, student participation in testing, and other academic measures.

### Math

Measurements of student performance on the statewide math assessment.







### **English**

Measurements of student performance on the statewide English language arts (ELA) assessment.







### Other Measures

Other measurements of student performance that factor into the accountability grade.

| US History Proficiency |       |
|------------------------|-------|
| State                  | 71.1% |
| District               | 57.1% |
| School<br>N/A          |       |
|                        |       |











## **Teacher Data**

31.6





In-Field Teachers



# 2023 - 2024 A. W. Watson Upper Elementary

## **Detailed Assessment and Other Data**

### **Student Performance**

The following information shows each level of student performance on statewide assessments.

#### Math



### **Other Data**



Chronic Absenteeism

#### **English**



#### Science