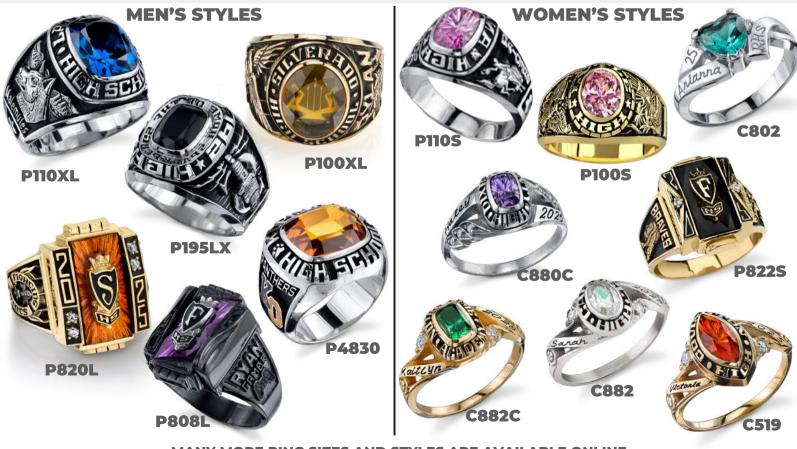

# YOUR STORY YOUR STYLE

PRICES SHOWN ARE FOR ULTRIUM METAL. ALL OTHER METAL PRICING CAN BE FOUND ONLINE OR IN PERSON WITH OUR SALES TEAM!

**SCAN THE QR CODE** 

TO VIEW ALL

**PRIDESIDE OPTIONS** 

#### STANDARD PRICING INCLUDES:

- Up to 2 Prideside Designs
- Your name on Right Side
- Custom School Mascot
- Antique or Natural Finish
- 3 Initials Engraved or Name/Text inside ring
- Polished or Hand-Sculptured Palm side
- Imperial, Smooth, Diamond, or Galaxy Cut stone
- Choice of Birthstone, Black Onyx, Mother of Pearl, Navy Blue, Ocean Teal, Padparadschah
- Vistavue, Sunburst, Rainbow Stone Options