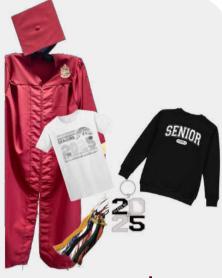

## **BROOKWOOD CAP & GOWN PACKAGES** \*\$25 Late Fee Begins February 1\*

**PACKAGE A: \$150** 

Includes your Senior Dues/Graduation Fees along with your Cap, Gown & Tassel! It also includes a Custom Brookwood Senior T-Shirt & Senior picnic!

### Everything in Package A PLUS:

- 2025 Key Chain
- Jumbo Tassel
- Mini-Diploma

\*Mini-Diploma will be mailed home by end of summer\*

## Everything in Package B PLUS:

Choice of 2025
 Senior Crewneck
 or 2025 T-Shirt

\*\*Pending Size Availability

# SENIOR SWAG

Order while supplies last at www.scholasticimages.com! All items except the diploma plaque will ship directly home!