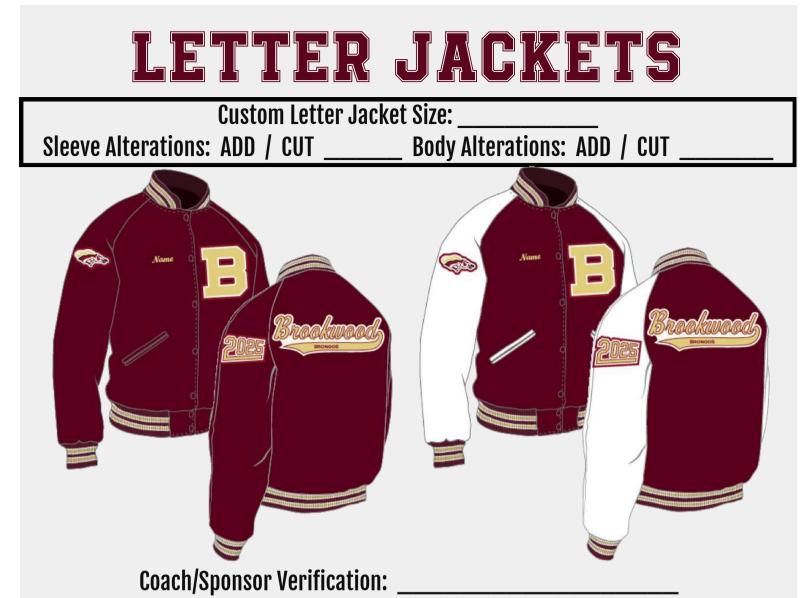

LETTER JACKETS

CLASS RINGS

**CLASS JERSEYS** 

**CAP & GOWNS** 

GRADUATION ANNOUNCEMENTS

USNOW

office@scholasticimages.com

2955 Horizon Park Drive Suite D Suwanee, Ga 30024

# BASIC PACKAGE – \$240\*

- AWARD LETTER ON LEFT CHEST
- NAME EMBROIDERED ON RIGHT CHEST
- 2 OR 4 DIGIT YEAR ON LEFT SLEEVE
- CUSTOM BROOKWOOD MASCOT ON RIGHT SLEEVE
- ZIPPER LINER INSIDE JACKET

## ESSENTIAL PACKAGE - \$270\*

- BASIC PACKAGE PLUS
- BACK OF JACKET WITH SCRIPT BROOKWOOD OR BRONCOS WITH VARIOUS LETTERING IN TAIL

## DELUXE PACKAGE - \$285\*

- ESSENTIAL PACKAGE PLUS
- ADDITIONAL SLEEVE PATCH OF YOUR CHOICE

## SAILOR COLLAR AVAILABLE FOR JUST \$30!

NOTE:

\*PRICE DOES NOT INCLUDE LOCAL SALES TAX & \$20 SHIPPING/HANDLING\*

IF YOU HAVE PATCHES OR A BROOKWOOD "B" AWARD LETTER, PLEASE Bring them when you order!