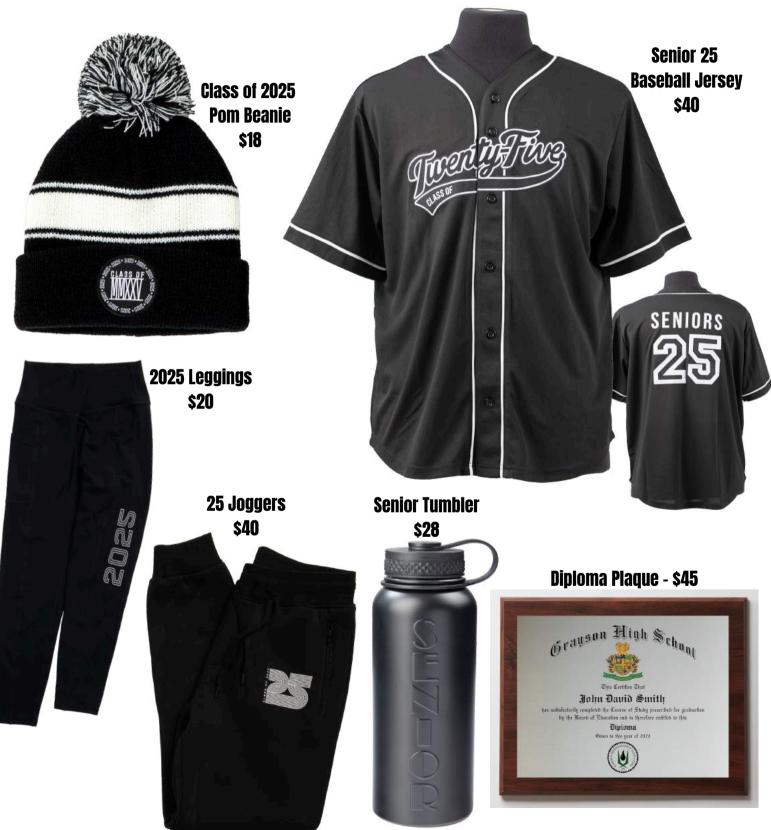

# SENIOR SWAG

Order while supplies last at www.scholasticimages.com! All items except the diploma plaque will ship directly home!