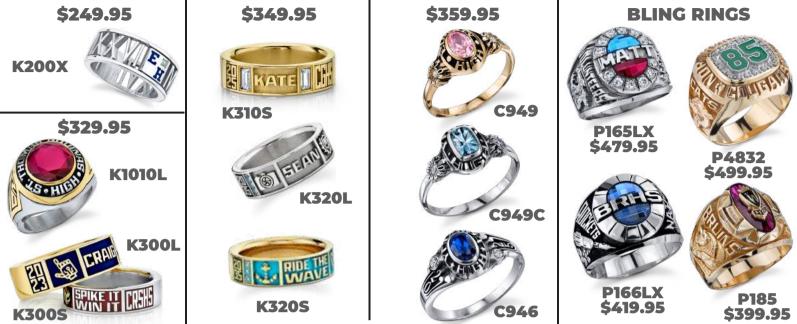

#### **PREMIUM ADD-ON OPTIONS:**

- Signature Engraving \$30
- Spirit Symbol \$30
- Spirit Blast \$30
- Cubic Zirconia Stones \$100
- Stealth Ultrium Price + \$125
- Multi-Metal Ultrium Price + \$150

**AN EXCLUSIVE HERFF JONES PARTNERSHIP** 