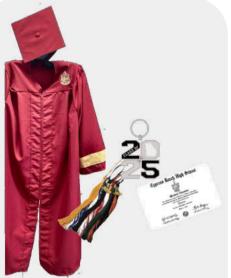

### Everything in Package A PLUS:

- 2025 Key Chain
- Jumbo Tassel
- Mini-Diploma

\*Mini-Diploma will be mailed home by end of summer\*

## Everything in Package B PLUS:

Choice of 2025
 Senior Crewneck
 or 2025 T-Shirt

\*\*Pending Size Availability