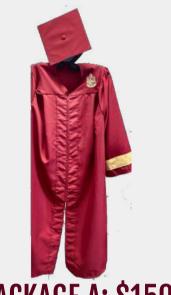

## **BROOKWOOD CAP & GOWN PACKAGES** \*\$25 Late Fee Begins February 1\*

**PACKAGE A: \$150** 

Includes your Senior Dues/Graduation Fees along with your Cap, Gown & Tassel! It also includes a Custom Brookwood Senior T-Shirt & Senior picnic!