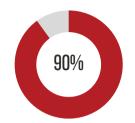

Percent of Students Showing Foundational Grade Lvl Knowledge and Above in Science State Avg = 62% Spring, 2024, Grade 5