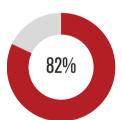

#### **Mathematics**

79th

Achievement
Percentile
Nat'l Avg = 50th

Percent of Students Meeting Growth Projection Nat'l Avg = 50

MAP Math Measure, Spring 2024 Grades 1-5