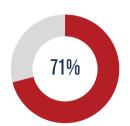

#### Reading

71st

Achievement
Percentile
Nat'l Avg = 50th

Percent of Students Meeting Growth Projection Nat'l Avg = 50

MAP Reading Measure, Spring 2024 Grades 1-5