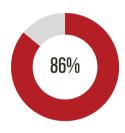

## State Assessments

Percent of Students Showing Foundational Grade Lvl Knowledge and Above in ELA State Avg = 70% Spring, 2024

Percent of Students Showing Foundational Grade Lvl Knowledge and Above in Math State Avg = 63% Spring, 2024