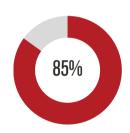

## State Assessments

Percent of Students Showing Foundational Grade Lvl Knowledge and Above in ELA State Avg = 70% Spring, 2024

Percent of Students Showing Foundational Grade Lvl Knowledge and Above in Math State Avg = 63% Spring, 2024