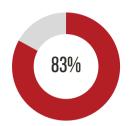

## State Assessments

Percent of Students Showing Foundational Grade Lvl Knowledge and Above in ELA State Avg = 70% Spring, 2024

Percent of Students Showing Foundational Grade Lvl Knowledge and Above in Math State Avg = 63% Spring, 2024