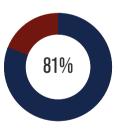

#### **Regular Attendance**

Percent of Students Averaging Less Than Two Absences Per Month State Avg = 69% 2022-23