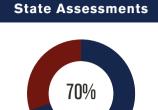

# Brentwood Elementary School Scorecard

MAP Math Measure, Spring 2024 Grades 1-5

Percent of Students Showing Foundational Grade Lvl Knowledge and Above in ELA State Avg = 70% Spring, 2024

Percent of Students Showing Foundational Grade Lvl Knowledge and Above in Math State Avg = 63% Spring, 2024