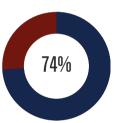

Percent of Students Showing Foundational Grade Lvl Knowledge and Above in Science State Avg = 62% Spring, 2024, Grade 5