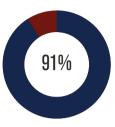

#### **Regular Attendance**

Percent of Students Averaging Less Than Two Absences Per Month State Avg = 69% 2022-23