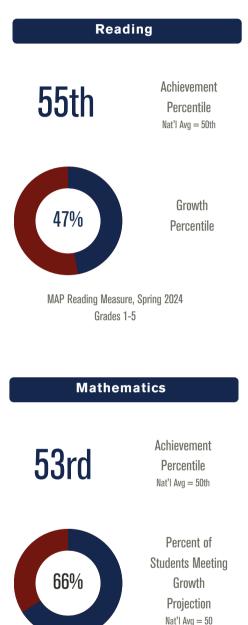

# Brentwood Elementary School Scorecard

MAP Math Measure, Spring 2024 Grades 1-5

Percent of Students Showing Foundational Grade Lvl Knowledge and Above in ELA State Avg = 70% Spring, 2024

Percent of Students Showing Foundational Grade Lvl Knowledge and Above in Math State Avg = 63% Spring, 2024