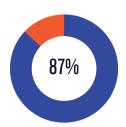

#### State Assessments

Percent of Students Showing Foundational Grade Lvl Knowledge and Above in ELA State Avg = 70% Spring, 2024

Percent of Students Showing Foundational Grade Lvl Knowledge and Above in Math State Avg = 63% Spring, 2024