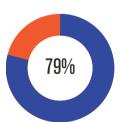

## 79th

Achievement
Percentile
Nat'l Avg = 50th

2022-23 School Year

Percent of Students Meeting Growth Projection Nat'l Avg = 50

MAP Math Measure, Spring 2024 Grades 1-5