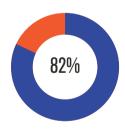

## 66th

Achievement
Percentile
Nat'l Avg = 50th

Percent of Students Meeting Growth Projection Nat'l Avg = 50

MAP Reading Measure, Spring 2024 Grades 1-5