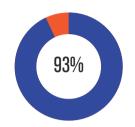

## 79th

Achievement
Percentile
Nat'l Avg = 50th

2022-23 School Year

Percent of Students Meeting Growth Projection Nat'l Avg = 50

MAP Math Measure, Spring 2024 Grades 1-5