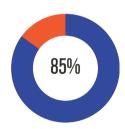

#### State Assessments

Percent of Students Showing Foundational Grade Lvl Knowledge and Above in ELA State Avg = 70% Spring, 2024

Percent of Students Showing Foundational Grade Lvl Knowledge and Above in Math State Avg = 63% Spring, 2024