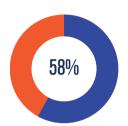

## 66th

Achievement
Percentile
Nat'l Avg = 50th

Percent of Students Meeting Growth Projection Nat'l Avg = 50

MAP Reading Measure, Spring 2024 Grades 1-5