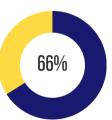

#### State Assessments

Percent of Students Showing Foundational Grade Lvl Knowledge and Above in ELA State Avg = 70% Spring, 2024

Percent of Students Showing Foundational Grade Lvl Knowledge and Above in Math State Avg = 63% Spring, 2024