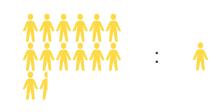

## 14.9 Years

Avg Years of Classroom Experience State Avg = 13.0

Student-to-Teacher Ratio

**13.5 : 1** State Avg = 15.8