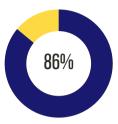

#### **Regular Attendance**

Percent of Students Averaging Less Than Two Absences Per Month State Avg = 69% 2022-23