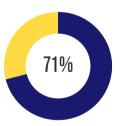

Percent of Students Showing Foundational Grade Lvl Knowledge and Above in Science State Avg = 62% Spring, 2025, Grade 5