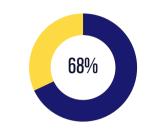

#### State Assessments

Percent of Students Showing Foundational Grade Lvl Knowledge and Above in ELA State Avg = 70% Spring, 2024

Percent of Students Showing Foundational Grade Lvl Knowledge and Above in Math State Avg = 63% Spring, 2024