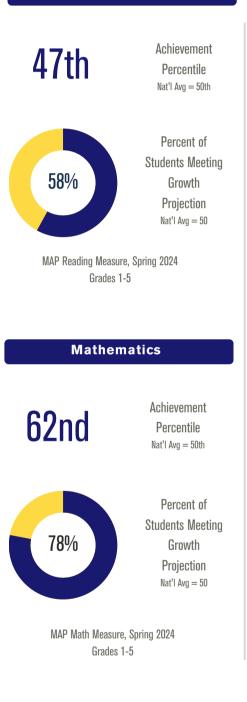

# Shiloh Hills Elementary School Scorecard

#### Reading



#### State Assessments



Percent of Students Showing Foundational Grade Lvl Knowledge and Above in ELA State Avg = 70% Spring, 2024



Percent of Students Showing Foundational Grade Lvl Knowledge and Above in Math State Avg = 63% Spring, 2024



Percent of Students Showing Foundational Grade Lvl Knowledge and Above in Science State Avg = 62% Spring, 2025, Grade 5

#### **Regular Attendance**



Percent of Students Averaging Less Than Two Absences Per Month State Avg = 69% 2022-23

#### **Teacher Avg Yrs Experience**

## 14.9 Years

Avg Years of Classroom Experience State Avg = 13.0

Student-to-Teacher Ratio



**13.5 : 1** State Avg = 15.8

### **Shiloh Hills Elementary School**

505 E Stonewall Spokane, WA 99208 509-465-6800 shilohhills.mead354.org

3.0 09/2024

2022-23 School Year

##