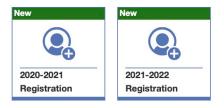

2. At the top, select "New Student Enrollment."

3. Select school year 2021-2022

- 4. Complete each step of the enrollment process by filling out the form. Everything with a red asterisk (\*) is mandatory information that we need to process your request.
- 5. Upload the necessary documentation: Mortgage, lease, or Deed paperwork, two additional proofs of residency (utility bills, bank statements, tax returns, pay stub, etc.), Child's birth certificate, Immunization records
- \*\*If you do not have these pieces of information at the time of filling out the form, you can upload at a later date or make arrangements to drop off the copies to our Administration Building. \*\*
- 6. Verify and submit your form.

4. At the top, select "New Student Enrollment."

5. Select school year.

- 6. Complete each step of the enrollment process by filling out the form. Everything with a red asterisk (\*) is mandatory information that we need to process your request.
- 7. Upload the necessary documentation: Mortgage, lease, or Deed paperwork, two additional proofs of residency (utility bills, bank statements, tax returns, pay stub, etc.), Child's birth certificate, Immunization records \*\*If you do not have these pieces of information at the time of filling out the form, you can upload at a later date or make arrangements to drop off the copies to our Administration Building. \*\*
- 8. Verify and submit your form.