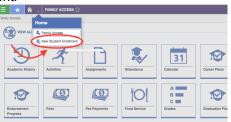

**If you have children in our District**, log in to your Skyward account by clicking the link at the top of the page. (*If you do not have children in our District currently, skip to the next section!*)

2. At the top, select "New Student Enrollment."

3. Select school year 2021-2022

- 4. Complete each step of the enrollment process by filling out the form. Everything with a red asterisk (\*) is mandatory information that we need to process your request.
- 5. Upload the necessary documentation: Mortgage, lease, or Deed paperwork, two additional proofs of residency (utility bills, bank statements, tax returns, pay stub, etc.), Child's birth certificate, Immunization records
- \*\*If you do not have these pieces of information at the time of filling out the form, you can upload at a later date or make arrangements to drop off the copies to our Administration Building. \*\*
- 6. Verify and submit your form.