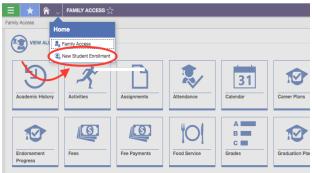

2. At the top, select "New Student Enrollment."

3. Select school year 2021-2022

- 4. Complete each step of the enrollment process by filling out the form. Everything with a red asterisk (\*) is mandatory information that we need to process your request.
- 5. Upload the necessary documentation: Mortgage, lease, or Deed paperwork, two additional proofs of residency (utility bills, bank statements, tax returns, pay stub, etc.), Child's birth certificate, Immunization records
- \*\*If you do not have these pieces of information at the time of filling out the form, you can upload at a later date or make arrangements to drop off the copies to our Administration Building. \*\*
- 6. Verify and submit your form.

4. At the top, select "New Student Enrollment."

5. Select school year.

- 6. Complete each step of the enrollment process by filling out the form. Everything with a red asterisk (\*) is mandatory information that we need to process your request.
- 7. Upload the necessary documentation: Mortgage, lease, or Deed paperwork, two additional proofs of residency (utility bills, bank statements, tax returns, pay stub, etc.), Child's birth certificate, Immunization records \*\*If you do not have these pieces of information at the time of filling out the form, you can upload at a later date or make arrangements to drop off the copies to our Administration Building. \*\*
- 8. Verify and submit your form.