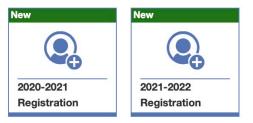

2. At the top, select "New Student Enrollment."

3. Select school year 2021-2022

- 4. Complete each step of the enrollment process by filling out the form. Everything with a red asterisk (\*) is mandatory information that we need to process your request.
- 5. Upload the necessary documentation: Mortgage, lease, or Deed paperwork, two additional proofs of residency (utility bills, bank statements, tax returns, pay stub, etc.), Child's birth certificate, Immunization records
- \*\*If you do not have these pieces of information at the time of filling out the form, you can upload at a later date or make arrangements to drop off the copies to our Administration Building. \*\*
- 6. Verify and submit your form.

4. At the top, select "New Student Enrollment."

5. Select school year.

- 6. Complete each step of the enrollment process by filling out the form. Everything with a red asterisk (\*) is mandatory information that we need to process your request.
- 7. Upload the necessary documentation: Mortgage, lease, or Deed paperwork, two additional proofs of residency (utility bills, bank statements, tax returns, pay stub, etc.), Child's birth certificate, Immunization records \*\*If you do not have these pieces of information at the time of filling out the form, you can upload at a later date or make arrangements to drop off the copies to our Administration Building. \*\*
- 8. Verify and submit your form.