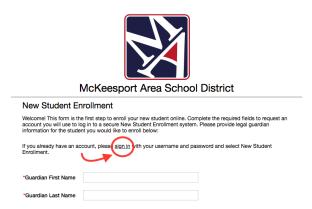

**If you have children in our District**, log in to your Skyward account by clicking the link at the top of the page. (*If you do not have children in our District currently, skip to the next section!*)

If you DO NOT have children in our District, create a Skyward account. Fill out the information on the home page, and press, "submit."

- 2. Check your email for the link to sign in and create a password. Click the link in your email.
- 3. Log in to your newly created account.