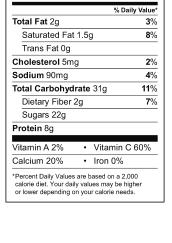

NORTH COUNTRY REGION EAT SMART NY

FOR RECIPES & TIPS VISIT: northcountryeatsmartny.org

**Nutrition Facts** 

Calories from Fat 20

Serving Size 1 cup Servings Per Recipe 2 Amount Per Serving Calories 170 Calori