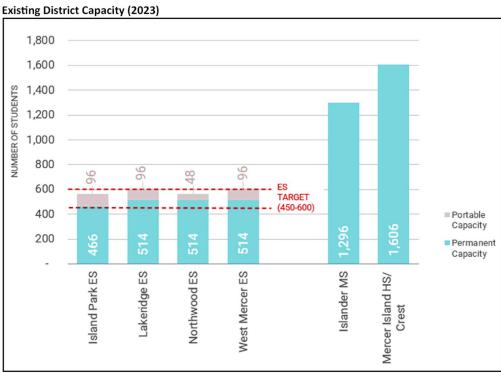

#### **Existing Capacity**

The District's permanent student capacity across the four elementary schools, Islander Middle School, and Mercer Island High School/Crest Learning Center are shown in Table 4 below. Permanent capacity refers to the site-built structures only and does not include portable/modular classrooms. Note that each of the older elementary sites currently has four portable/modular classrooms, while Northwood has two. This additional capacity is shown in grey and is not part of the permanent capacity.

## Table 4