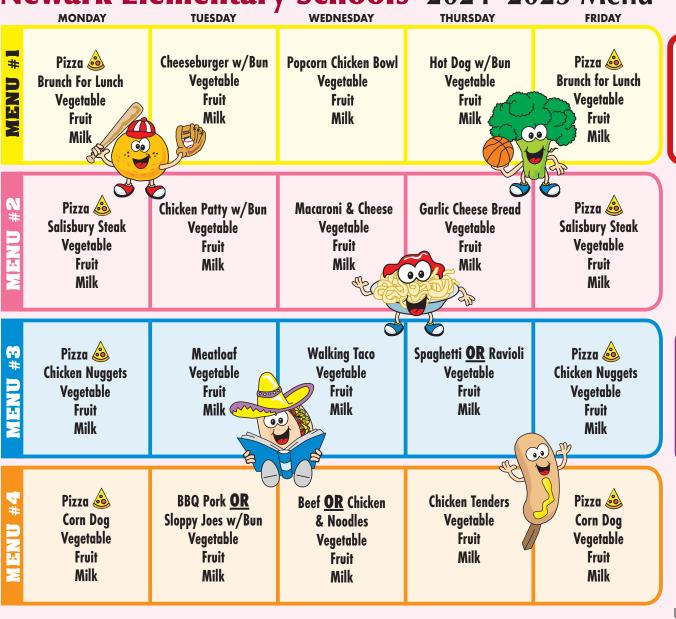

## **Newark Elementary Schools** 2024–2025 Menu

Breakfast NO CHARGE Lunch NO CHARGE

Extra Milk

\$.50

Keep track of your child's meal account balance online at: www.myschoolbucks.com

or download the My School Bucks App

## Sign up for:

- Email Alerts
- Monthly Statements
- Make Payments
   (Now Free for Parents)

Monday pizza served at: Carson, Legend John Clem, Cherry Valley, Liberty & Little Learners only.

Friday pizza served at: Hillview, Ben Franklin, McGuffey, Heritage & Wilson only.

Menu is Subject to Change.

Follow the menu with its calendar day.

Each week is represented
by a color and represents a 4-week cycle menu.

All meals include Entrée, Vegetable, Fruit and Milk. USDA guidelines require all meals must contain a fruit or vegetable.