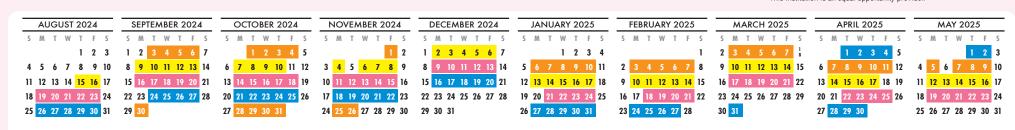

Menu is Subject to Change.

Follow the menu with its calendar day.

Each week is represented
by a color and represents a 4-week cycle menu.

All meals include Entrée, Vegetable, Fruit and Milk. USDA guidelines require all meals must contain a fruit or vegetable.