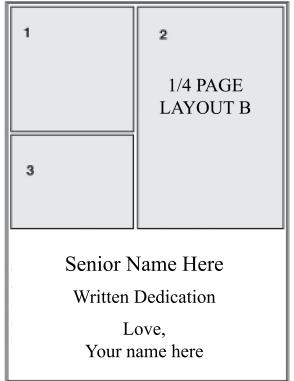

#### Layouts

Choose a layout from the enclosed examples. Although pictures will be cropped, it is important to select pictures that will fit into the corresponding shape on the layout for best results.

## **LAYOUT SELECTIONS**

Please select a layout for your dedication and indicate your choice on the order form.

Please number all pictures in your file according to the corresponding numbers on the layout.