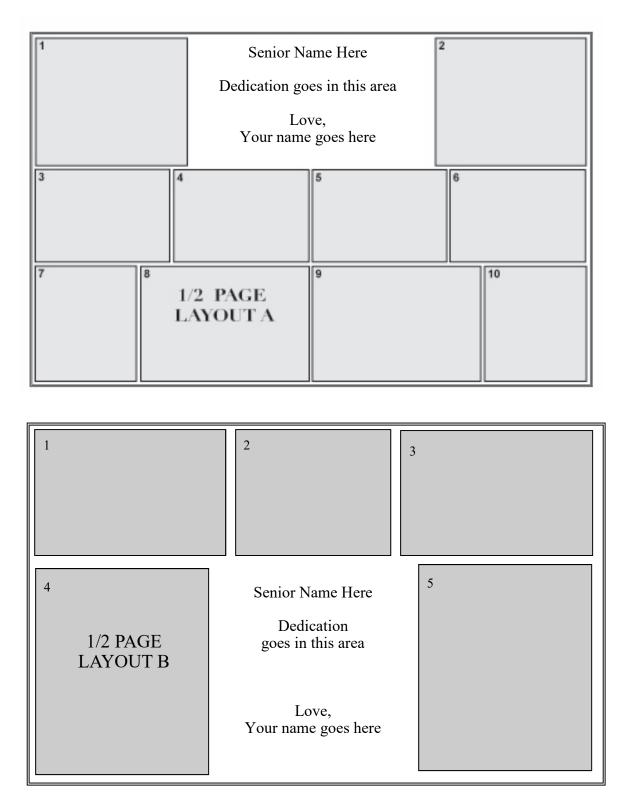

#### Layouts

Choose a layout from the enclosed examples. Although pictures will be cropped, it is important to select pictures that will fit into the corresponding shape on the layout for best results.

## **LAYOUT SELECTIONS**

Please select a layout for your dedication and indicate your choice on the order form.

Please number all pictures in your file according to the corresponding numbers on the layout.