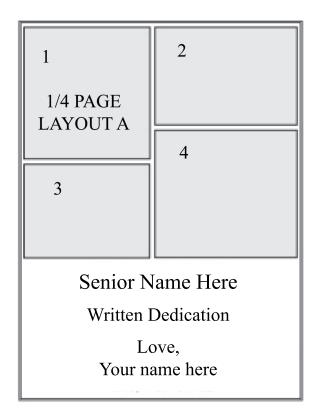

#### Layouts

Choose a layout from the enclosed examples. Although pictures will be cropped, it is important to select pictures that will fit into the corresponding shape on the layout for best results.

## **LAYOUT SELECTIONS**

Please select a layout for your dedication and indicate your choice on the order form.

Please number all pictures in your file according to the corresponding numbers on the layout.