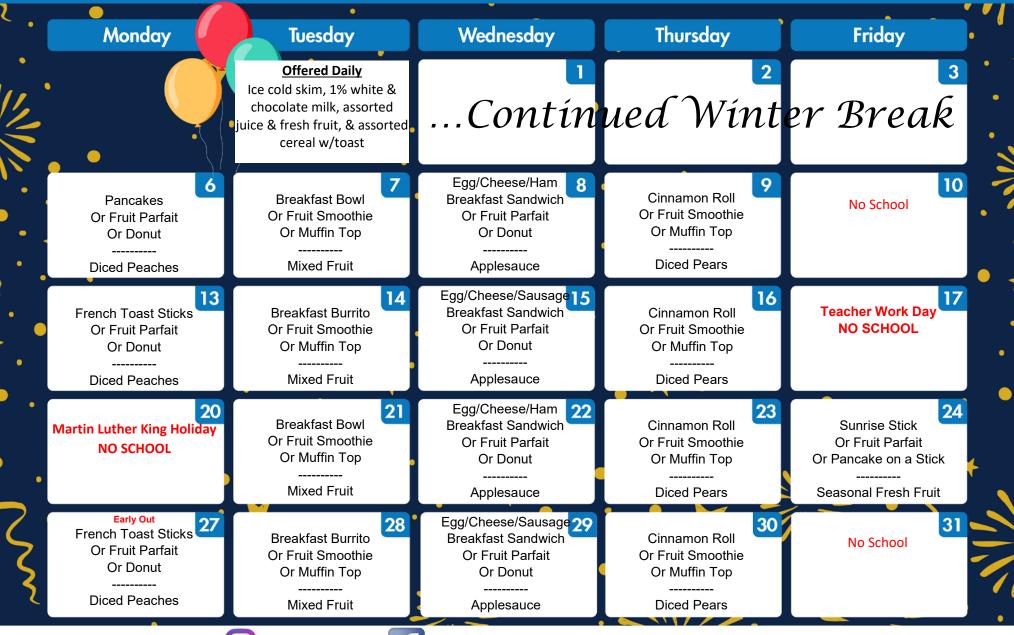

## **JANUARY 2025**

Whittell High School Menu

It's time to fill out your 2024/25 annual Free or Reduced Price Meal Application!! You can apply online through your Infinite Campus Account!

Meal Prices:

Full Paid Breakfast: \$2.25 Reduced Price Breakfast: \$0.30 Adult Breakfast: \$3.00