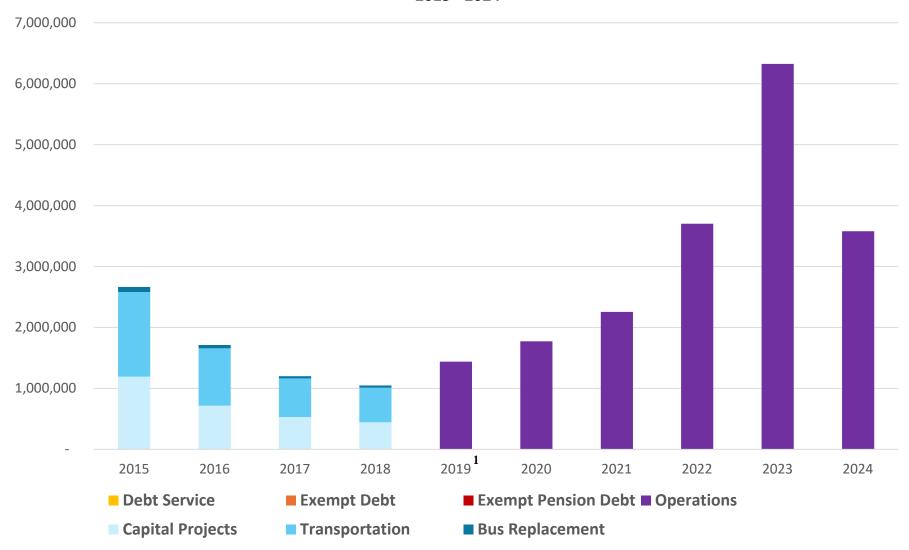

Line Item Code | Line Item               | Published    | Adopted      |
|------|------------|----------|--------------|----------------|-------------------------|--------------|--------------|
|      |            |          |              |                | 3300 - OPERATIONS Total | \$16,239,530 | \$16,239,530 |
|      |            |          |              |                |                         |              |              |
|      |            |          |              |                | UNIT TOTAL              | \$48,097,579 | \$48,097,579 |

## School City of East Chicago Levies 2015 - 2024



1: In 2019, the Operations Fund was created which combined the Capital Projects, Transportation, and Bus Replacement levies.

### School City of East Chicago

Circuit Breaker 2015 - 2024



1: In 2019, the Operations Fund was created which combined the Capital Projects, Transportation, and Bus Replacement levies.

#### SCHOOL CAPITAL PROJECTS PLAN FOR YEARS 2025 - 2029

Pursuant to IC 20-40-18-6, the School City of East Chicago plan contains a listing of all proposed capital expenditures that exceed \$10,000 that are expected to be acquired within the three years immediately following the year the plan was adopted.

Capital Project Plan Adoption Date:

#### 10/22/2024

|    | Asset Description*                                               | Acquisition Amount |
|----|------------------------------------------------------------------|--------------------|
| 1  | Central High School Door Frames, Locks                           | \$<br>1,500,000.00 |
| 2  | Central High Schoo