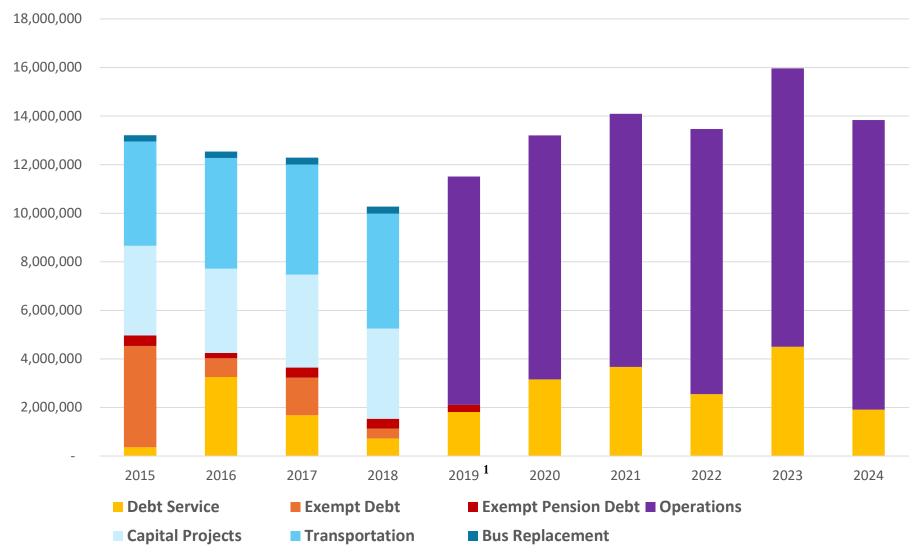

IES                | Other Supplies                     | 27900          | Other Supplies                           | \$10,000  | \$10,000  |

| Fund | Department | Category | Sub-Category | Line Item Code | Line Item               | Published    | Adopted      |
|------|------------|----------|--------------|----------------|-------------------------|--------------|--------------|
|      |            |          |              |                | 3300 - OPERATIONS Total | \$16,239,530 | \$16,239,530 |
|      |            |          |              |                |                         |              |              |
|      |            |          |              |                | UNIT TOTAL              | \$48,097,579 | \$48,097,579 |

## School City of East Chicago Levies 2015 - 2024



1: In 2019, the Operations Fund was created which combined the Capital Projects, Transportation, and Bus Replacement levies.

### School City of East Chicago

Circuit Breaker 2015 - 2024



1: In 2019, the Operations Fund was created which combined the Capital Projects, Transportation, and Bus Replacement levies.

#### SCHOOL CAPITAL PROJECTS PLAN FOR YEARS 2025 - 2029

Pursuant to IC 20-40-18-6, the School City of East Chicago plan contains a listing of all proposed capital expenditures that exceed \$10,000 that are expected to be acquired within the three years immediately following the year the plan was adopted.

Capital Project Plan Adoption Date:

#### 10/22/2024

|    | Asset Description*                                               | Acquisition Amount |
|----|-------------------