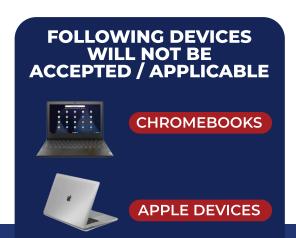

#### STUDENT PROVIDED LAPTOP REQUIREMENTS

- Operating System: Windows 11
- CPU: Intel® CoreTM i3 8th Generation
- Memory: 4 GB DDR4 SDRAM
- Storage: 128 GB (SSD) Solid state drive
- Display: 11.6" display with IPSFull HD 1920 x 1080
- ABS highly recommends multi-touch
- Battery: 48 Wh 4-cell Li-ion (13 hours)
- Ethernet Network Adaptor
- Wireless: Intel® Dual Band Wireless-AC, 802.11ac/a/b/g/n
- Integrated Webcam, Built-in Speakers, USB ports & Bluetooth