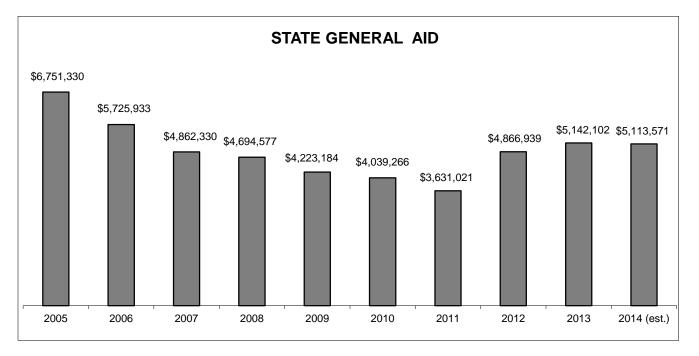

#### III. State General Aid

Equalization, Special Adjustment, and Integration (Chapter 220) Aid.

| Year    |          | <u>Aid Amount</u> | Dollar Change     | Percent Change |
|---------|----------|-------------------|-------------------|----------------|
| 2014-15 | ō (est.) | \$<br>5,113,571   | \$<br>(28,531)    | -0.55%         |
| 2013-14 | 1        | \$<br>5,142,102   | \$<br>275,163     | 5.65%          |
| 2012-13 | 3        | \$<br>4,866,939   | \$<br>1,235,918   | +34.04%        |
| 2011-12 | 2        | \$<br>3,631,021   | \$<br>(408,245)   | -10.11%        |
| 2010-11 | L        | \$<br>4,039,266   | \$<br>(183,918)   | -4.35%         |
| 2009-10 | )        | \$<br>4,223,184   | \$<br>(471,393)   | -10.04%        |
| 2008-09 | )        | \$<br>4,694,577   | \$<br>(167,753)   | -3.45%         |
| 2007-08 | 3        | \$<br>4,862,330   | \$<br>(863,603)   | -15.08%        |
| 2006-07 | 7        | \$<br>5,725,933   | \$<br>(1,025,397) | -15.19%        |
| 2005-06 | 5        | \$<br>6,751,330   | \$<br>(765,454)   | +12.79%        |
|         |          |                   |                   |                |