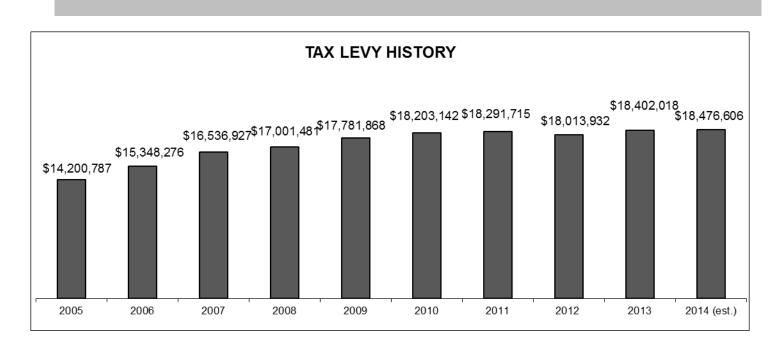

#### II. Property Tax Levy

The estimated property tax levy decrease for 2012-13 is \$295,825 or -1.62%. Below is a property tax levy history.

| <u>Year</u> | Levy             | Incre | ase/(Decrease) | Percent Change |
|-------------|------------------|-------|----------------|----------------|
| 2014        | \$<br>18,476,606 | \$    | 74,588         | 0.41%          |
| 2013        | \$<br>18,402,018 | \$    | 388,086        | 2.15%          |
| 2012        | \$<br>18,013,932 | \$    | (277,783)      | -1.52%         |
| 2011        | \$<br>18,291,715 | \$    | 88,573         | 0.49%          |
| 2010        | \$<br>18,203,142 | \$    | 421,274        | 2.37%          |
| 2009        | \$<br>17,781,868 | \$    | 780,387        | 4.60%          |
| 2008        | \$<br>17,001,481 | \$    | 464,554        | 2.81%          |
| 2007        | \$<br>16,536,927 | \$    | 953,830        | 7.74%          |
| 2006        | \$<br>15,348,276 | \$    | 1,147,489      | 8.08%          |
| 2005        | \$<br>14,200,787 | \$    | (534,178)      | -3.63%         |