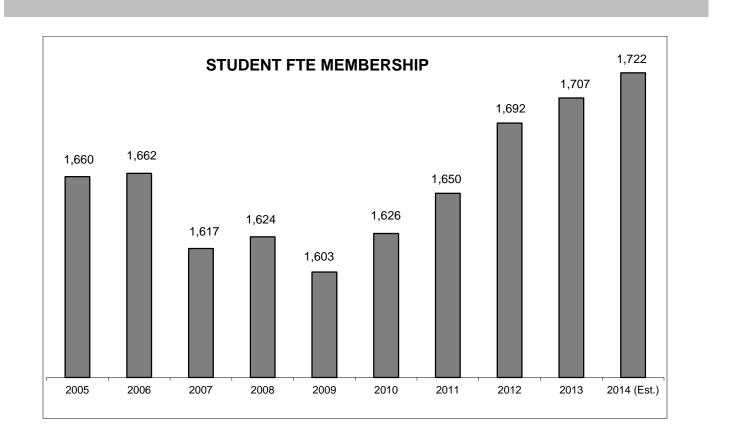

B. Resident Student Membership (September Pupil Count plus Summer School FTE)

| Year                                       | FTE Enrollment          | <u>Change</u>     | Percent<br><u>Change</u>   |
|--------------------------------------------|-------------------------|-------------------|----------------------------|
| (projected)* 2014-15<br>2013-14<br>2012-13 | 1,722<br>1,707<br>1,692 | 15<br>15<br>42    | +0.88%<br>+0.89%<br>+2.55% |
| 2012-13<br>2011-12<br>2010-11              | 1,650<br>1,626          | 24<br>23          | +1.43%<br>+1.43%           |
| 2009-10<br>2008-09<br>2007-08              | 1,603<br>1,624<br>1,617 | (21)<br>7<br>(45) | -1.29%<br>+0.43%<br>-2.71% |
| 2006-07<br>2005-06                         | 1,662<br>1,660          | (15)<br>2<br>(65) | +0.12%<br>-3.77%           |