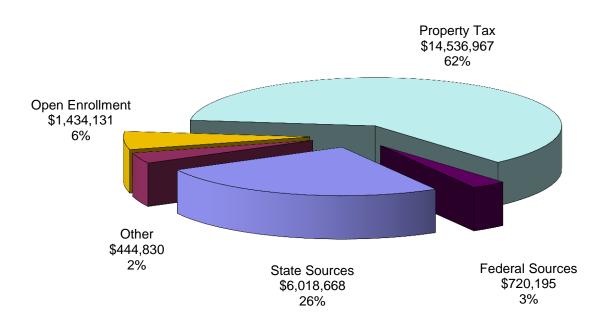

# School District of Shorewood Operational Revenues 2014-2015 Budget

# Total Budget: \$23,925,174