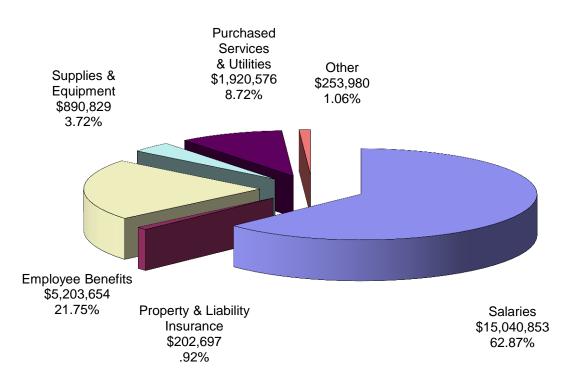

# School District of Shorewood Operational Revenues 2014-2015 Budget

# Total Budget: \$23,925,174