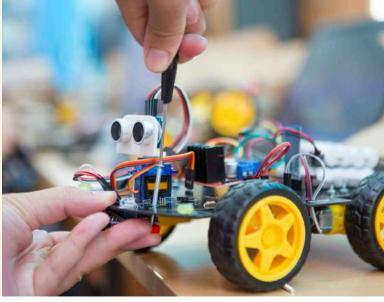

# **Robotics**

. Robotics 0 (4 and 5 years)

Tuesday at 1:30 p.m.

Price: 55€/month

. Robotics I (1st to 3rd grade)

Tuesdays at 12:40

Price: 55€/month

. Robotics II STEAM (4th to 6th grade) Scratch, 3D

Printing, Augmented and Virtual Reality

Wednesdays at 1:20 p.m.

Price: 55€/month

. STEAM and robotics preparation FIRST LEGO League (secondary)

Scratch, 3D Printing, Augmented and Virtual Reality

Wednesday at 2:20 p.m.

Price: 55€/month