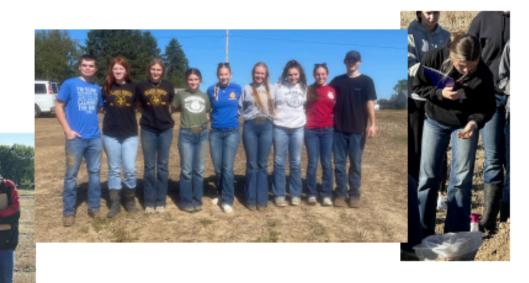

# Green County Soils Contest

On Wednesday the 25th we took two teams and one individual to the Green County Soils Contest!

Team 1 consisted of Keira Brunner, Payton Stietz, Alyvia Ruegsegger, and Jaci Kammes! Team 2 consisted of Alyssa Broge, Emily Figi, Ritchie Hagen, and Cooper Hagen!

Our Individual was Molly Edler! Everyone did a great job and were excited to get back into the pits!

Next up, STATE SOILS!