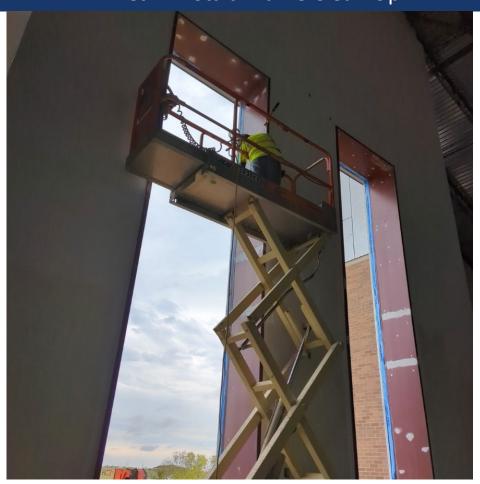

#### Area A – Large Windows Being Installed

#### Area C – 2<sup>nd</sup> Floor Windows Going In