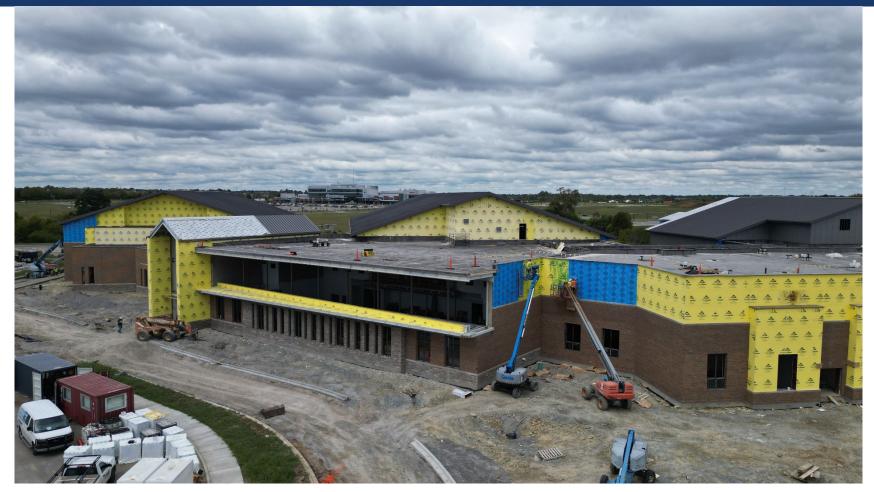

#### Completed/Work in Progress:

- Structural Steel Stairs B1 Installed
- Continuing Railing for B1 Stairs
- Continue MCM on A and Batten Seam Panels on Area C and A (Trim/Finish on entire areas and West elevations)
- Continued work MCM panels Area D through Area E
- Completed Exterior Furring and Dense Glass Area B and Area E
- Metal Framing at Kitchen complete
- Work Continued Window Frame Installation. Area C all 1600 Curtain Wall frames installed and prepped for glass
- Completed pouring of terrazzo in Area C upstairs
- Finished Area D Sprinkler Rough in and pressure Testing. 2hr. Test complete
- Finished Kitchen gypsum board

#### Upcoming Look Ahead:

- Finish handrail and other related items to stairs
- Finish basecoat of blacktop on entire site
- Rough Grading at Entrance Slopes
- Complete Hydroseed and Sod in area that are ready
- Start Installing Ceiling Grid Area A and C
- Finish Unistrut Install
- Plumbing vent penetrations through roof
- Lighting
- Continue tile work in Area C and move forward to Area D
- Sprinkler Rough-In Locker Room Area and Strom Shelter