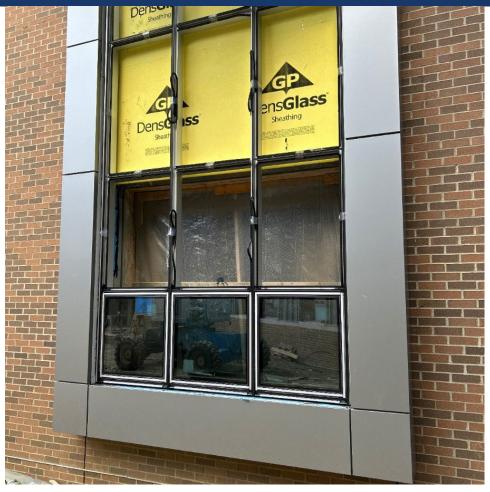

#### Area A – Large Windows Being Installed

#### Area C – 2<sup>nd</sup> Floor Windows Going In