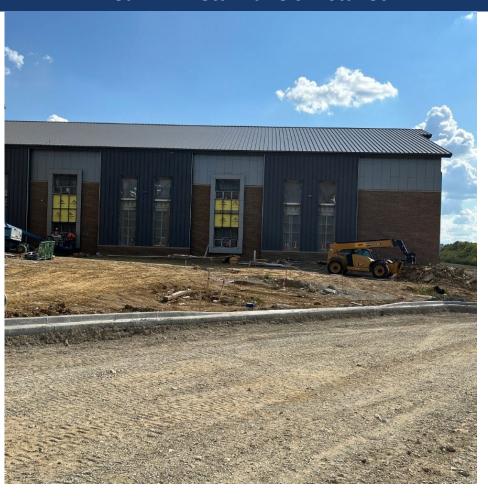

d Window Frame Installation. Area C all 1600 Curtain Wall frames installed and prepped for glass
- Completed pouring of terrazzo in Area C upstairs
- Finished Area D Sprinkler Rough in and pressure Testing. 2hr. Test complete
- Finished Kitchen gypsum board

#### Upcoming Look Ahead:

- Finish handrail and other related items to stairs
- Finish basecoat of blacktop on entire site
- Rough Grading at Entrance Slopes
- Complete Hydroseed and Sod in area that are ready
- Start Installing Ceiling Grid Area A and C
- Finish Unistrut Install
- Plumbing vent penetrations through roof
- Lighting
- Continue tile work in Area C and move forward to Area D
- Sprinkler Rough-In Locker Room Area and Strom Shelter





#### Area A – Large Windows Being Installed





#### Area A – Metal Panels Installed





#### Area A – 2<sup>nd</sup> Floor Grinding Terrazzo





Aea A – Stala Frame Clean Up





#### Area C – 2<sup>nd</sup> Floor Windows Going In





#### Area F – Gym Structure Being Painted





#### Area D – Media Center Roofing Continues





Area F – Kitchen Overhand Soffit Framing