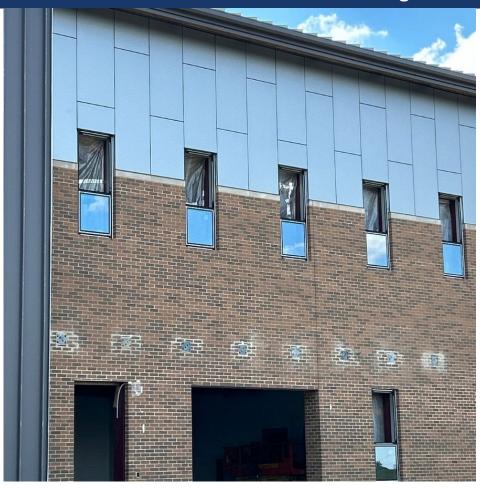

Finished Area D Sprinkler Rough in and pressure Testing. 2hr. Test complete
- Finished Kitchen gypsum board

#### Upcoming Look Ahead:

- Finish handrail and other related items to stairs
- Finish basecoat of blacktop on entire site
- Rough Grading at Entrance Slopes
- Complete Hydroseed and Sod in area that are ready
- Start Installing Ceiling Grid Area A and C
- Finish Unistrut Install
- Plumbing vent penetrations through roof
- Lighting
- Continue tile work in Area C and move forward to Area D
- Sprinkler Rough-In Locker Room Area and Strom Shelter





#### Area A – Large Windows Being Installed





#### Area A – Metal Panels Installed





#### Area A – 2<sup>nd</sup> Floor Grinding Terrazzo





Aea A – Stala Frame Clean Up





#### Area C – 2<sup>nd</sup> Floor Windows Going In





#### Area F – Gym Structure Being Painted





#### Area D – Media Center Roofing Continues





Area F – Kitchen Overhand Soffit Framing