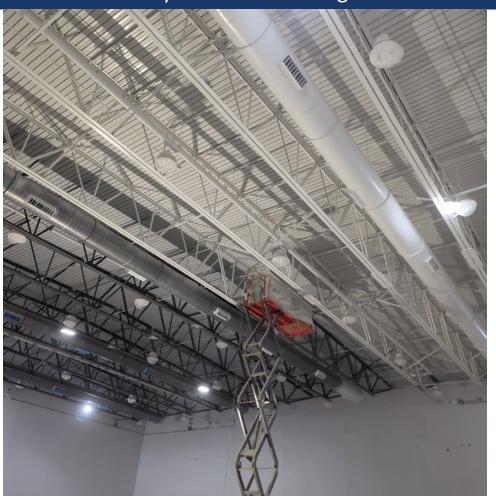

e Testing. 2hr. Test complete
- Finished Kitchen gypsum board

#### Upcoming Look Ahead:

- Finish handrail and other related items to stairs
- Finish basecoat of blacktop on entire site
- Rough Grading at Entrance Slopes
- Complete Hydroseed and Sod in area that are ready
- Start Installing Ceiling Grid Area A and C
- Finish Unistrut Install
- Plumbing vent penetrations through roof
- Lighting
- Continue tile work in Area C and move forward to Area D
- Sprinkler Rough-In Locker Room Area and Strom Shelter





#### Area A – Large Windows Being Installed





#### Area A – Metal Panels Installed





#### Area A – 2<sup>nd</sup> Floor Grinding Terrazzo





Aea A – Stala Frame Clean Up





#### Area C – 2<sup>nd</sup> Floor Windows Going In





#### Area F – Gym Structure Being Painted





#### Area D – Media Center Roofing Continues





Area F – Kitchen Overhand Soffit Framing