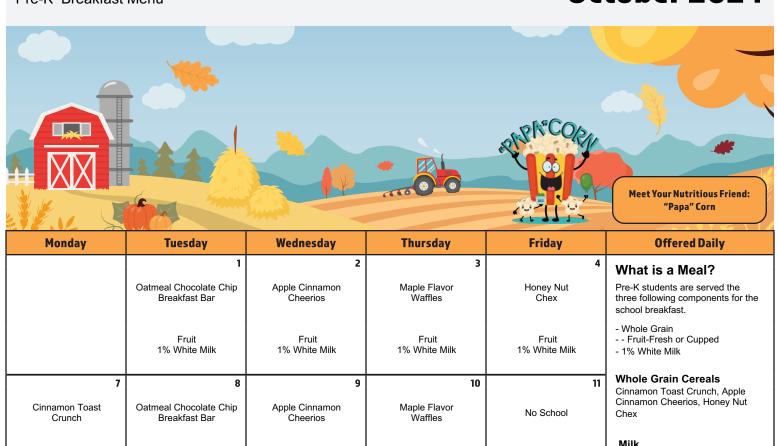

# October 2024

|                          | Breakfast Bar                           | Cheerios                   | Waffles                 | Chex                   | school bi                       |
|--------------------------|-----------------------------------------|----------------------------|-------------------------|------------------------|---------------------------------|
|                          | Fruit<br>1% White Milk                  | Fruit<br>1% White Milk     | Fruit<br>1% White Milk  | Fruit<br>1% White Milk | - Whole (<br>Fruit-F<br>- 1% Wh |
| 7                        | 8                                       | 9                          | 10                      | 11                     | Whole                           |
| Cinnamon Toast<br>Crunch | Oatmeal Chocolate Chip<br>Breakfast Bar | Apple Cinnamon<br>Cheerios | Maple Flavor<br>Waffles | No School              | Cinnamo<br>Cinnamo<br>Chex      |
| Fruit<br>1% White Milk   | Fruit<br>1% White Milk                  | Fruit<br>1% White Milk     | Fruit<br>1% White Milk  |                        | Milk<br>1% white                |
| 14                       | 15                                      | 16                         | 17                      | 18                     |                                 |
| No School                | Oatmeal Chocolate Chip<br>Breakfast Bar | Apple Cinnamon<br>Cheerios | Maple Flavor<br>Waffles | Honey Nut<br>Chex      |                                 |
|                          | Fruit<br>1% White Milk                  | Fruit<br>1% White Milk     | Fruit<br>1% White Milk  | Fruit<br>1% White Milk |                                 |
| 21                       | 22                                      | 23                         | 24                      | 25                     |                                 |
| Cinnamon Toast<br>Crunch | Oatmeal Chocolate Chip<br>Breakfast Bar | Apple Cinnamon<br>Cheerios | Maple Flavor<br>Waffles | Honey Nut<br>Chex      |                                 |
| Fruit<br>1% White Milk   | Fruit<br>1% White Milk                  | Fruit<br>1% White Milk     | Fruit<br>1% White Milk  | Fruit<br>1% White Milk |                                 |
| 28                       | 29                                      | 30                         | 31                      |                        |                                 |
| Cinnamon Toast<br>Crunch | Oatmeal Chocolate Chip<br>Breakfast Bar | Apple Cinnamon<br>Cheerios | Maple Flavor<br>Waffles |                        |                                 |
| Fruit<br>1% White Milk   | Fruit<br>1% White Milk                  | Fruit<br>1% White Milk     | Fruit<br>1% White Milk  |                        |                                 |
| Rachel Adams, Food S     | I                                       |                            | Meal Prices             |                        |                                 |

Rachel Adams, Food Service Director 609-476-2412 ext. 5

wey@nsfm.com

**Meal Prices** 

Student Breakfast Reduced Breakfast Faculty Breakfast \$1.75 \$0.00 \$2.25

|                                                             | - AZZ Z /4 H                                               |                                                                    |                                                               |                                                          |                                                                  |
|-------------------------------------------------------------|------------------------------------------------------------|--------------------------------------------------------------------|---------------------------------------------------------------|----------------------------------------------------------|------------------------------------------------------------------|
| E V JE V J                                                  | The same                                                   | 12 July 1                                                          |                                                               | 707 0                                                    | Meet Your Nutritious Friend: "Papa" Corn                         |
| Monday                                                      | Tuesday                                                    | Wednesday                                                          | Thursday                                                      | Friday                                                   | Offered Daily                                                    |
|                                                             | Pancakes &<br>Sausage                                      | Hot<br>Dog                                                         | 3<br>Cheeseburger                                             | 4<br>Pizza<br>Dippers                                    | What is a Meal? Students are served in the classroom Whole Grain |
|                                                             | Grape Tomatoes<br>Cupped Fruit of the Day<br>1% White Milk | Celery & Carrot Sticks<br>Cupped Fruit of the Day<br>1% White Milk | Baked Beans<br>Cupped Fruit of the Day<br>1% White Milk       | Veggie Patch<br>Cupped Fruit of the Day<br>1% White Milk | - Protein<br>- Vegetable<br>- Fruit<br>-1% Milk                  |
| <b>7</b><br>Chicken<br>Nuggets                              | Pancakes &<br>Sausage                                      | Hot<br>Dog                                                         | Cheeseburger                                                  | No School                                                | Daily Alternates Uncrustable with Veggie, Fruit and Milk         |
| Cucumber Slices<br>Cupped Fruit of the Day<br>1% White Milk | Green Beans<br>Cupped Fruit of the Day<br>1% White Milk    | Celery & Carrots<br>Cupped Fruit of the Day<br>1% White Milk       | Oven Baked Fries<br>Cupped Fruit of the Day<br>1% White Milk  |                                                          |                                                                  |
| No School                                                   | Pancakes &<br>Sausage                                      | Hot<br>Dog                                                         | 17<br>Cheeseburger                                            | Pizza<br>Crunchers                                       |                                                                  |
|                                                             | Grape Tomatoes<br>Cupped Fruit of the Day<br>1% White Milk | Glazed Carrots<br>Cupped Fruit of the Day<br>1% White Milk         | Fresh Broccoli<br>Cupped Fruit of the Day<br>1% White Milk    | Veggie Patch<br>Cupped Fruit of the Day<br>1% White Milk |                                                                  |
| 21                                                          | 22                                                         | 23                                                                 | 24                                                            | 25                                                       |                                                                  |
| Chicken<br>Nuggets                                          | Pancakes &<br>Sausage                                      | Hot<br>Dog                                                         | Cheeseburger                                                  | French Bread<br>Pizza                                    |                                                                  |
| Cucumber Slices<br>Cupped Fruit of the Day<br>1% White Milk | Corn<br>Cupped Fruit of the Day<br>1% White Milk           | Green Beans<br>Cupped Fruit of the Day<br>1% White Milk            | Baked Beans<br>Cupped Fruit of the Day<br>1% White Milk       | Side Salad<br>Cupped Fruit of the Day<br>1% White Milk   |                                                                  |
| Chicken<br>Nuggets                                          | Pancakes &<br>Sausage                                      | Hot<br>Dog                                                         | 31<br>Cheeseburger                                            |                                                          |                                                                  |
| Sweet Peas<br>Cupped Fruit of the Day<br>1% White Milk      | Grape Tomatoes<br>Cupped Fruit of the Day<br>1% White Milk | Celery & Carrots<br>Cupped Fruit of the Day<br>1% White Milk       | Fresh Broccoli<br>Cupped Fruit of the Day<br>1% White Milk    |                                                          |                                                                  |
| Rachel Adams, Food S<br>609-476-2412 ext. 5<br>wey@nsfm.com | ervice Director                                            |                                                                    | Meal Price<br>Student Lunch<br>Reduced Lunch<br>Faculty Lunch | \$3.50<br>\$0.00<br>\$4.50                               | NUTRI-SERVE<br>FOOD MANAGEMENT, INC. by Metz                     |