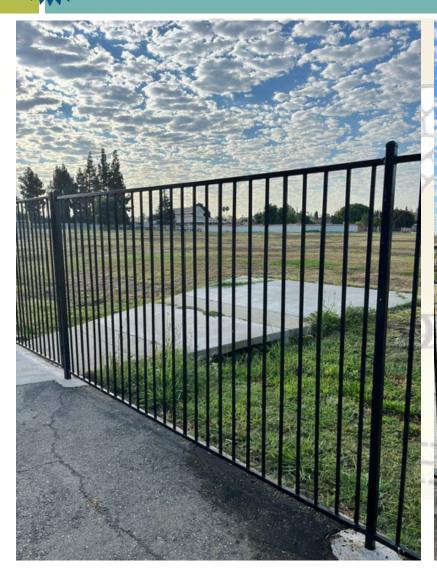

#### **Facilities**

| Site                | Item Description                                                                                              | Architect<br>Plans | DSA<br>Approval | Procurement | Construct   | Funding Source | Target<br>Completion Date |
|---------------------|---------------------------------------------------------------------------------------------------------------|--------------------|-----------------|-------------|-------------|----------------|---------------------------|
| Workman High School | Pha se II Stadium and<br>Baseball Field<br>(Phase I Track & Field and<br>Softball Field<br>Complete) OPTION B | Complete           | Approved        | Approved    | In Progress | Fa cilities    | TBD                       |
| Workman High School | Shade Structure, Wall, & Lighting                                                                             | Complete           | Pending         | Pending     | Pending     | Facilities     | TBD                       |