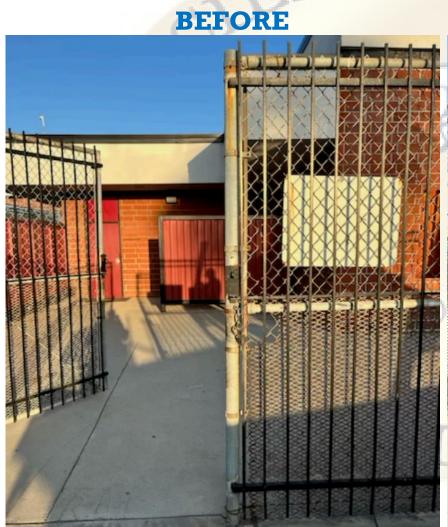

Grandview College Prep Academy - Iron Fence Painting

NEW!

Nelson Elementary School, E-1 - AC Unit Replacement

Palm Elementary School, P3-AC Unit Replacement

Sparks Middle School - Front Office Counter

Workman High School - Pool Fence Compliance