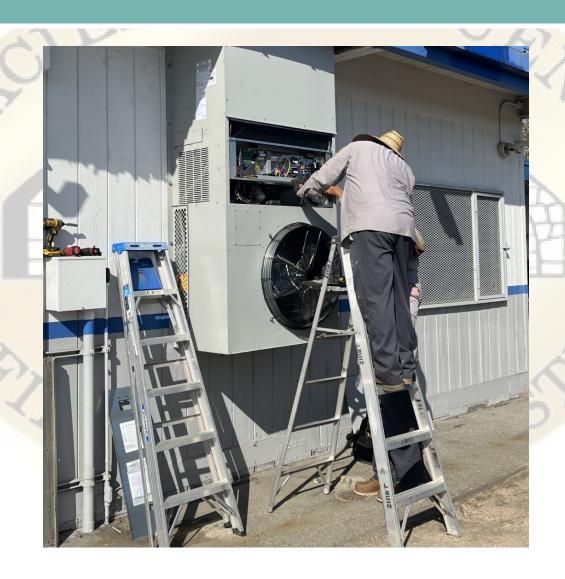

Grandview College Prep Academy - Iron Fence Painting

NEW!

Nelson Elementary School, E-1 - AC Unit Replacement

Palm Elementary School, P3-AC Unit Replacement

Sparks Middle School - Front Office Counter

Workman High School - Pool Fence Compliance