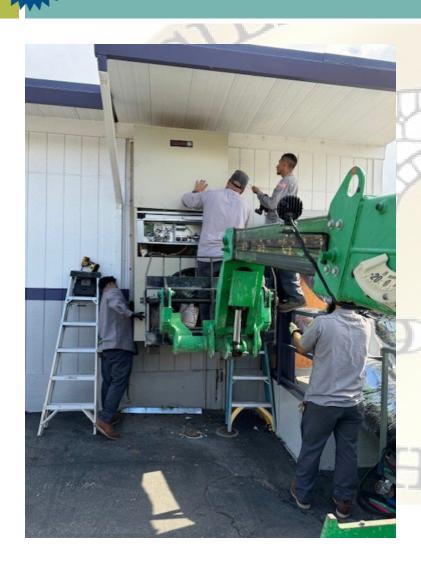

Grandview College Prep Academy - Iron Fence Painting

NEW!

Nelson Elementary School, E-1 - AC Unit Replacement

Palm Elementary School, P3-AC Unit Replacement

Sparks Middle School - Front Office Counter

Workman High School - Pool Fence Compliance