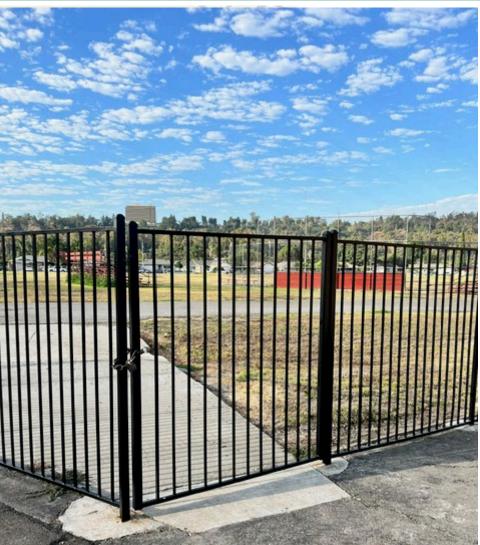

#### **Facilities**

| Site                | Item Description                                                                                              | Architect<br>Plans | DSA<br>Approval | Procurement | Construct   | Funding Source | Target<br>Completion Date |
|---------------------|---------------------------------------------------------------------------------------------------------------|--------------------|-----------------|-------------|-------------|----------------|---------------------------|
| Workman High School | Pha se II Stadium and<br>Baseball Field<br>(Phase I Track & Field and<br>Softball Field<br>Complete) OPTION B | Complete           | Approved        | Approved    | In Progress | Fa cilities    | TBD                       |
| Workman High School | Shade Structure, Wall, & Lighting                                                                             | Complete           | Pending         | Pending     | Pending     | Facilities     | TBD                       |