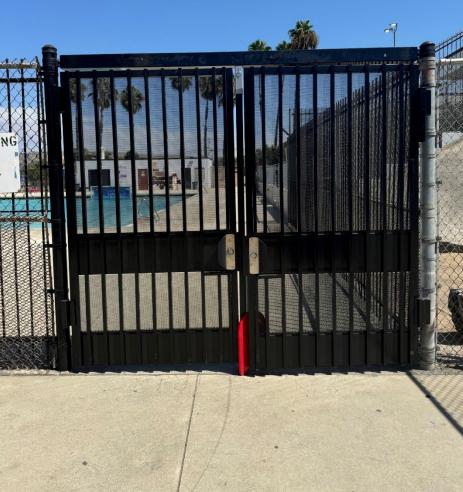

Grandview College Prep Academy - Iron Fence Painting

NEW!

Nelson Elementary School, E-1 - AC Unit Replacement

Palm Elementary School, P3-AC Unit Replacement

Sparks Middle School - Front Office Counter

Workman High School - Pool Fence Compliance

#### AFTER