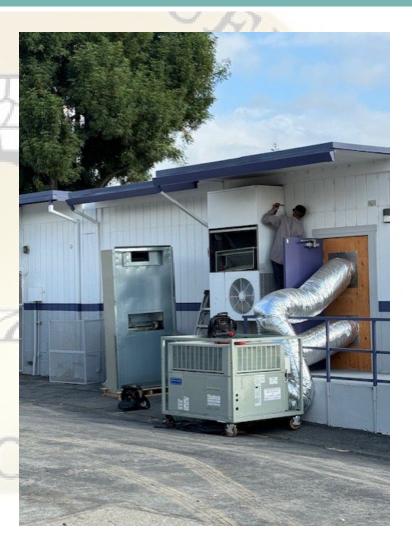

Grandview College Prep Academy - Iron Fence Painting

NEW!

Nelson Elementary School, E-1 - AC Unit Replacement

Palm Elementary School, P3-AC Unit Replacement

Sparks Middle School - Front Office Counter

Workman High School - Pool Fence Compliance

#### AFTER