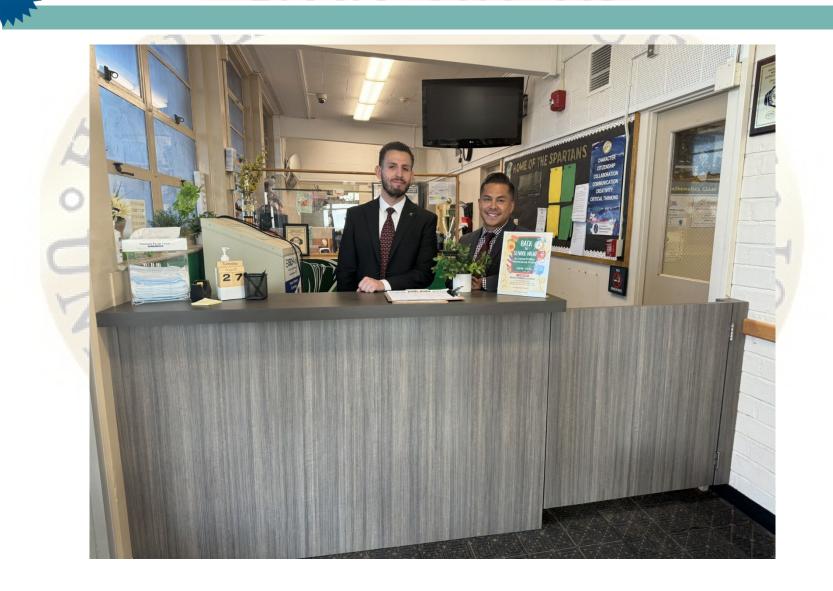

Grandview College Prep Academy - Iron Fence Painting

NEW!

Nelson Elementary School, E-1 - AC Unit Replacement

Palm Elementary School, P3-AC Unit Replacement

Sparks Middle School - Front Office Counter

Workman High School - Pool Fence Compliance