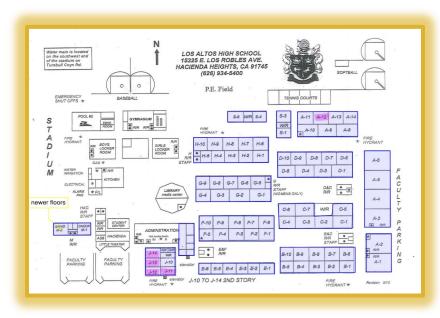

#### LOS ALTOS HIGH SCHOOL

**69 CLASSROOMS** 

| SCHOOL       | START DATE | ANTICIPATED COMPLETION DATE |
|--------------|------------|-----------------------------|
| WILSON HS    | 3/4/2024   | 2/21/2025                   |
| LOS ALTOS HS | 3/4/2024   | 4/18/2025                   |
| STIMSON EC   | 7/1/2024   | 7/31/24 COMPLETED           |

# Los Altos HS Phase 4 Completed Classrooms