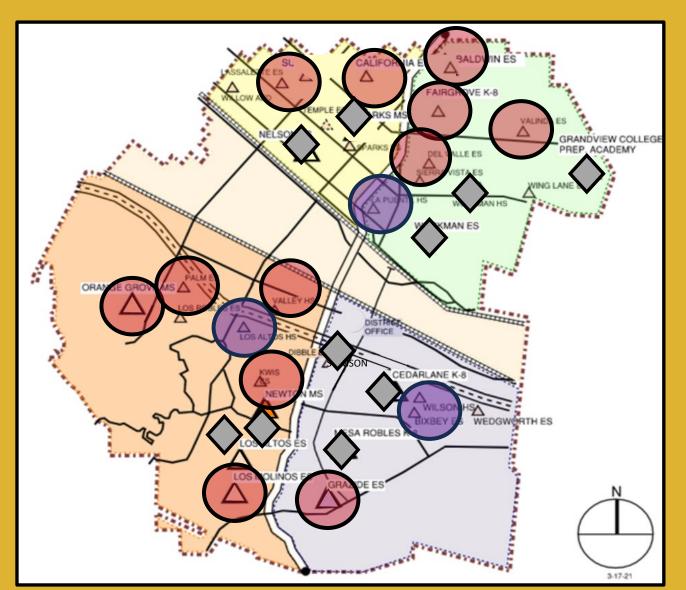

# HLPUSD MEASURE BB - SUMMARY SCHOOLS IN PROGRESS

#### CONSTRUCTION

- La Puente HS
- Los Altos HS
- Wilson HS

- California ES
- o Baldwin ES
- Los Molinos ES
- Grazide ES

#### AT DSA FOR REVIEW

- Kwis ES
- Lassalette ES
- o Fairgrove K-8
- Sierra Vista MS

#### **IN DESIGN**

- Orange Grove MS
- o Palm ES
- > Valinda ES
- Sparks E
- Wing Lane ES
- Valley Alternative

#### **COMPLETED**

Nelson ES Los Altos ES Workman ES Mesa Robles K-8 Cedarlane K-8

Sparks MS
Newton MS
Grandview K-8
Stimson EC
Workman HS