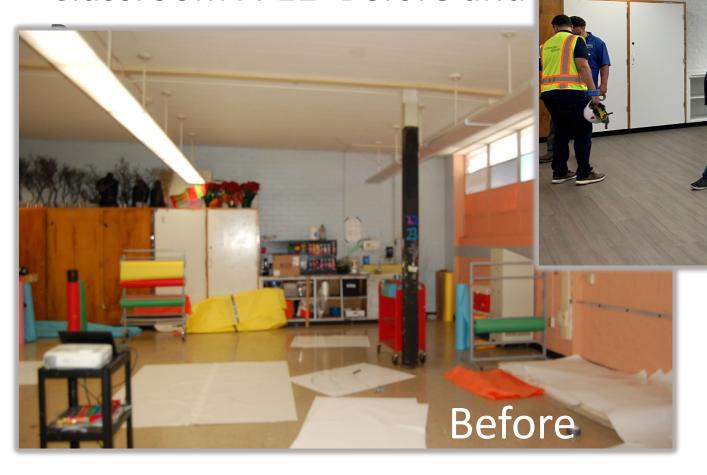

work shown on these drawings and specifications. The date of this letter is the DSA approval date.

"Drawings and specifications for the subject project have been examined and stamped by the Division of the State Architect (DSA) 8/29/2024."

# HIGH SCHOOL REFRESH PROJECTS

## HIGH SCHOOL REFRESH GROUP 1



### **WORKMAN HIGH SCHOOL**

**43 CLASSROOMS** 



#### LA PUENTE HIGH SCHOOL

55 CLASSROOMS

| SCHOOL       | START DATE | ANTICIPATED COMPLETION DATE |  |
|--------------|------------|-----------------------------|--|
| WORKMAN HS   | 1/16/2024  | 9/13/2024 Completed         |  |
| LA PUENTE HS | 1/16/2024  | 11/1/2024                   |  |

# REFRESH GROUP 1

# Workman HS Phase 4: Classroom C-2 Risers Removed





# REFRESH GROUP 1

La Puente HS Phase 4:

Classroom A-12 Before and





After

## HIGH SCHOOL REFRESH GROUP 2



#### **WILSON HIGH SCHOOL**

**59 CLASSROOMS** 





#### **STIMSON LEARNING CENTER**

**10 CLASSROOMS** 

#### LOS ALTOS HIGH SCHOOL

**69 CLASSROOMS** 

| SCHOOL       | START DATE | ANTICIPATED COMPLETION DATE |
|--------------|------------|-----------------------------|
| WILSON HS    | 3/4/2024   | 2/21/2025                   |
| LOS ALTOS HS | 3/4/2024   | 4/18/2025                   |
| STIMSON EC   | 7/1/2024   | 7/31/24 COMPLETED           |

# REFRESH GROUP 2 Wilson HS Phase 2 Classroom D-2 Before and After





# REFRESH GROUP 2

# Los Altos HS Phase 4 Completed Classrooms