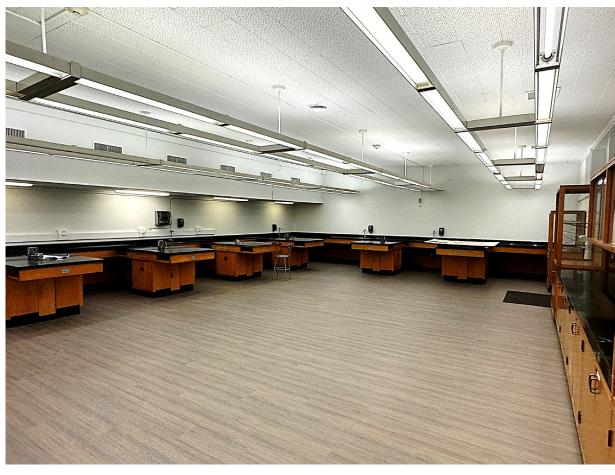

# REFRESH GROUP 2 Wilson HS Phase 2 Classroom D-2 Before and After

# REFRESH GROUP 2