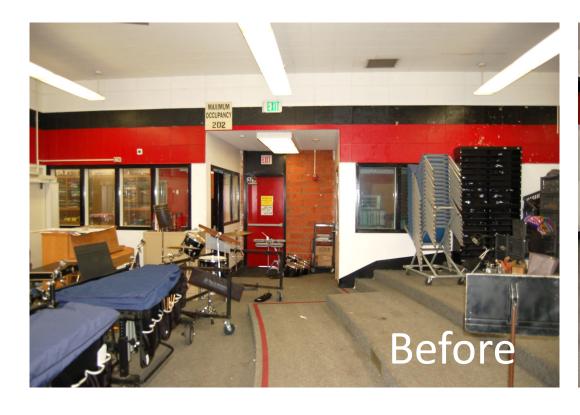

required before letting any contract for construction, and applies to the work shown on these drawings and specifications. The date of this letter is the DSA approval date.

"Drawings and specifications for the subject project have been examined and stamped by the Division of the State Architect (DSA) 8/29/2024."

# HIGH SCHOOL REFRESH PROJECTS

## HIGH SCHOOL REFRESH GROUP 1



### **WORKMAN HIGH SCHOOL**

**43 CLASSROOMS** 



#### LA PUENTE HIGH SCHOOL

55 CLASSROOMS

| SCHOOL       | START DATE | ANTICIPATED COMPLETION DATE |  |
|--------------|------------|-----------------------------|--|
| WORKMAN HS   | 1/16/2024  | 9/13/2024 Completed         |  |
| LA PUENTE HS | 1/16/2024  | 11/1/2024                   |  |

# REFRESH GROUP 1

# Workman HS Phase 4: Classroom C-2 Risers Removed





# REFRESH GROUP 1

La Puente HS Phase 4:

Classroom A-12 Before and





After

## HIGH SCHOOL REFRESH GROUP 2



#### **WILSON HIGH SCHOOL**

**59 CLASSROOMS** 





#### **STIMSON LEARNING CENTER**

**10 CLASSROOMS** 

#### LOS ALTOS HIGH SCHOOL

**69 CLASSROOMS** 

| SCHOOL       | START DATE | ANTICIPATED COMPLETION DATE |
|--------------|------------|-----------------------------|
| WILSON HS    | 3/4/2024   | 2/21/2025                   |
| LOS ALTOS HS | 3/4/2024   | 4/18/2025                   |
| STIMSON EC   | 7/1/2024   | 7/31/24 COMPLETED           |

# REFRESH GROUP 2 Wilson HS Phase 2 Classroom D-2 Before and After





# REFRESH GROUP 2

# Los Altos HS Phase 4 Completed Classrooms