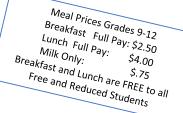

To apply for free/reduced price meals there are a few options: Online through Family Access,

Paper Applications are available at your school or

Email child\_nutrition@sumnersd.org to receive an application via email