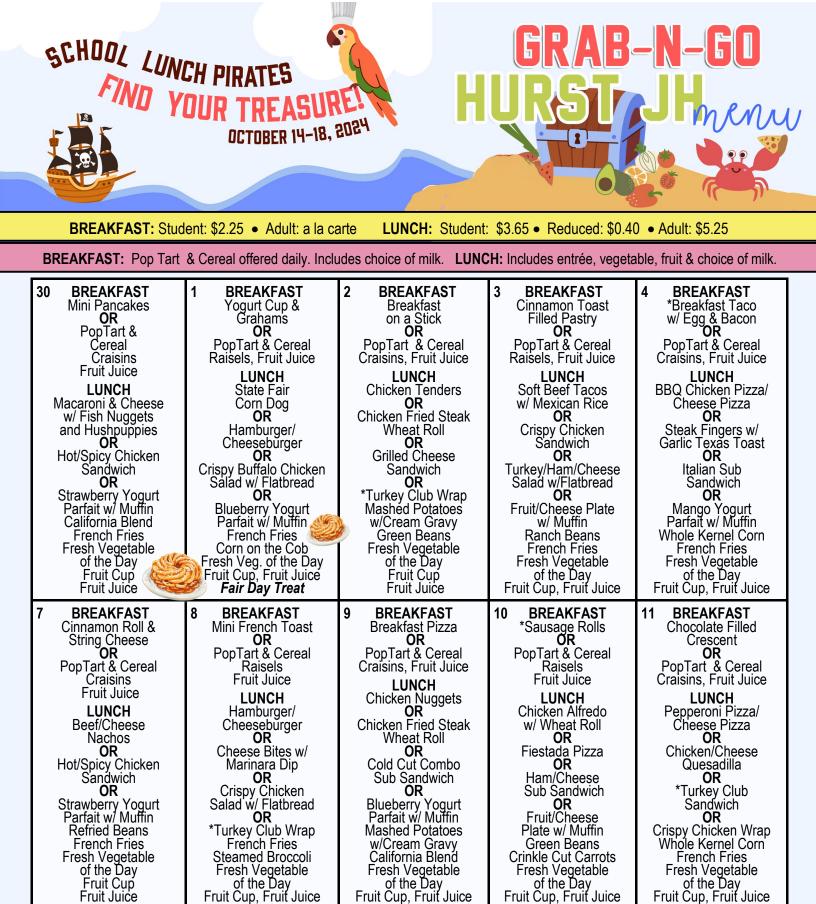

BREAKFAST: Student: \$2.25 • Adult: a la carte LUNCH: Student: \$3.65 • Reduced: \$0.40 • Adult: \$5.25

BREAKFAST: Pop Tart & Cereal offered daily. Includes choice of milk. LUNCH: Includes entrée, vegetable, fruit & choice of milk.