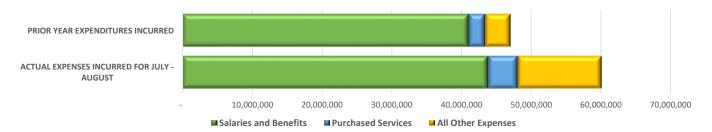

#### 2. ACTUAL EXPENSES INCURRED THROUGH AUGUST COMPARED TO THE PRIOR YEAR

|                       |                   |              | ,                 |
|-----------------------|-------------------|--------------|-------------------|
|                       | Actual            | Prior Year   | Actual            |
|                       | Expenses          | Expenditures | Compared to       |
|                       | For July - August | Incurred     | Last Year         |
| Salaries and Benefits | 43,820,377        | 41,050,253   | 2,770,124         |
| Purchased Services    | 4,260,181         | 2,375,016    | <b>1,885,165</b>  |
| All Other Expenses    | 12,017,819        | 3,630,520    | <b>8,387,299</b>  |
| Total Expenditures    | 60,098,377        | 47,055,788   | <b>13,042,588</b> |
|                       |                   |              |                   |

Compared to the same period, total expenditures are

\$13,042,588

higher than the previous year

Fiscal year-to-date General Fund expenses totaled \$60,098,377 through August, which is \$13,042,588 or 27.7% higher than the amount expended last year. The largest difference in expenditures when comparing current year-to-date expenditures through August to the same period last year is that textbooks costs are \$4,053,735 higher compared to the previous year, followed by non-utility property service (Liability Insurance) payment of \$1,555,229 (timing issue), and COP's interest payment of \$1,318,872. \*Salary and benefits reflect salary, step and column adjustments. The Robinson CLC (STEM) modifications increased the Facilities budget.