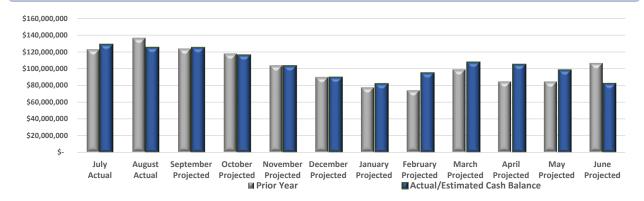

#### 2. VARIANCE AND CASH BALANCE COMPARISON

CURRENT MONTHLY CASH FLOW ESTIMATES A JUNE 30, 2025 CASH BALANCE OF

\$82,164,349

Current monthly cash flow estimates, including actual data through August indicate that the June 30, 2025 cash balance will be \$82,164,349, which is \$7,753,040 less than the five year forecast of \$89,917,389.

June 30 ESTIMATED CASH
BALANCE IS
\$(7,753,040)
LESS THAN THE
FORECAST/BUDGET AMOUNT