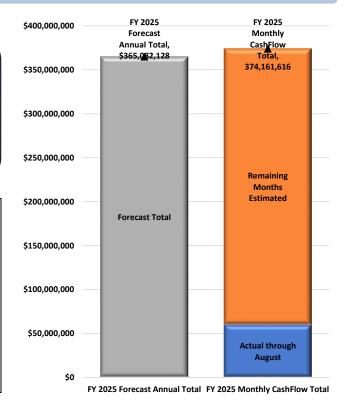

#### 3. POSSIBLE CASH FLOW VARIANCE FROM FORECAST DUE TO FYTD ACTUAL RESULTS

CURRENT YEAR-TO-DATE EXPENDITURES INDICATE A

\$9,079,488

UNFAVORABLE COMPARED TO FORECAST

|                       |             | Cash Flow        | Forecasted       |
|-----------------------|-------------|------------------|------------------|
|                       | Forecasted  | Actual/Estimated | amount           |
|                       | Annual      | Calculated       | compared to      |
|                       | Expenses    | Annual Amount    | Actual/Estimated |
| Salaries and Benefits | 306,831,727 | 308,183,998      | 1,352,271        |
| Purchased Services    | 34,413,089  | 35,614,085       | 1,200,995        |
| All Other Expenses    | 23,837,312  | 30,363,534       | 6,526,221        |
| Total Expenditures    | 365,082,128 | 374,161,616      | 9,079,488        |

The top two categories (textbooks and interest), represents 59.5% of the variance between current expense estimates and the amounts projected in the five year forecast.

The total variance of \$9,079,488 (current expense estimates vs. amounts projected in the five year forecast) is equal to 2.5% of the total Forecasted annual expenses.

#### 4. EXPENDITURE VARIANCE ANALYSIS OF POTENTIAL IMPACT

Results through August indicate that Fiscal Year 2025 actual/estimated expenditures could total \$374,161,616 which has a unfavorable expenditure variance of \$9,079,488. This means the forecast cash balance could be reduced.

The fiscal year is approximately 17% complete. Monthly cash flow, comprised of 2 actual months plus 10 estimated months indicates expenditures totaling \$374,161,616 which is \$9,079,488 more than total expenditures projected in the district's current forecast of \$365,082,128