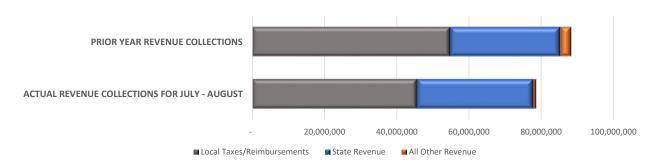

#### 2. ACTUAL REVENUE RECEIVED THROUGH AUGUST COMPARED TO THE PRIOR YEAR

|           |                   | Actual Revenue    | Prior Year Revenue |             | Current Year |
|-----------|-------------------|-------------------|--------------------|-------------|--------------|
| [         |                   | Collections       | Collections        | (           | Compared to  |
|           |                   | For July - August | For July - August  |             | Last Year    |
| Local Tax | es/Reimbursements | 45,551,689        | 54,779,011         | <b>&gt;</b> | (9,227,322)  |
|           | State Revenue     | 32,294,505        | 30,505,823         |             | 1,788,682    |
|           | All Other Revenue | 813,241           | 2,970,945          |             | (2,157,705)  |
| (         | Total Revenue     | 78,659,434        | 88,255,779         |             | (9,596,345)  |

COMPARED TO THE SAME PERIOD, TOTAL REVENUES ARE

\$9,596,345

LOWER THAN THE PREVIOUS
YEAR

Fiscal year-to-date General Fund revenue collected totaled \$78,659,434 through August, which is -\$9,596,345 or -10.9% lower than the amount collected last year. The largest difference in revenue when comparing current year-to-date revenue collected through August to the same period last year is local taxes revenue coming in -\$9,227,322 lower compared to the previous year, followed by unrestricted grants in aid coming in \$2,394,891 higher. \*This is a timing issue. September payment will reconcile collections.