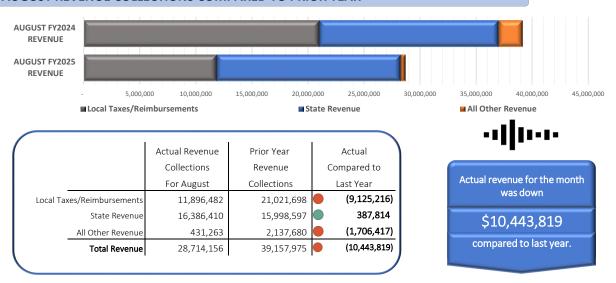

#### 1. AUGUST REVENUE COLLECTIONS COMPARED TO PRIOR YEAR

Overall total revenue for August is down -26.7% (-\$10,443,819). The largest change in this August's revenue collected compared to August of FY2024 is lower local taxes (-\$9,125,216) and lower unrestricted fed (-\$1,792,138). A single month's results can be skewed compared to a prior year because of the timing of revenue received. The fiscal year-to-date results, when involving additional months of revenue activity can provide more insight. \*This is a timing issue. September payment will reconcile collections.

#### 2. ACTUAL REVENUE RECEIVED THROUGH AUGUST COMPARED TO THE PRIOR YEAR

|           |                   | Actual Revenue    | Prior Year Revenue |             | Current Year |
|-----------|-------------------|-------------------|--------------------|-------------|--------------|
| [         |                   | Collections       | Collections        | (           | Compared to  |
|           |                   | For July - August | For July - August  |             | Last Year    |
| Local Tax | es/Reimbursements | 45,551,689        | 54,779,011         | <b>&gt;</b> | (9,227,322)  |
|           | State Revenue     | 32,294,505        | 30,505,823         |             | 1,788,682    |
|           | All Other Revenue | 813,241           | 2,970,945          |             | (2,157,705)  |
| (         | Total Revenue     | 78,659,434        | 88,255,779         |             | (9,596,345)  |

COMPARED TO THE SAME PERIOD, TOTAL REVENUES ARE

\$9,596,345

LOWER THAN THE PREVIOUS
YEAR

Fiscal year-to-date General Fund revenue collected totaled \$78,659,434 through August, which is -\$9,596,345 or -10.9% lower than the amount collected last year. The largest difference in revenue when comparing current year-to-date revenue collected through August to the same period last year is local taxes revenue coming in -\$9,227,322 lower compared to the previous year, followed by unrestricted grants in aid coming in \$2,394,891 higher. \*This is a timing issue. September payment will reconcile collections.