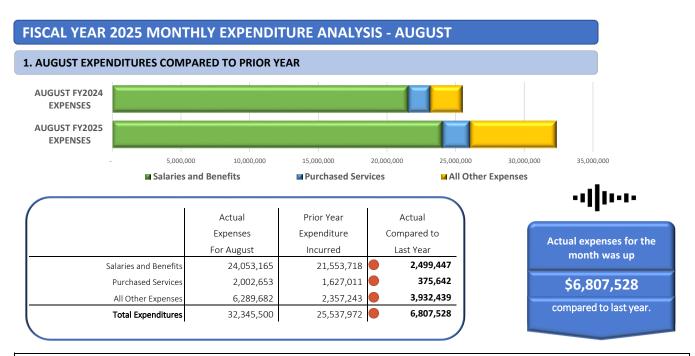

0

Overall total expenses for August are up 26.7% (\$6,807,528). The largest change in this August's expenses compared to August of FY2024 is higher textbooks (\$1,386,275), higher building repair costs (\$1,129,625) and school bus purchases and operation costs (\$1,098,376). A single month's results can be skewed compared to a prior year because of the timing when expenses are incurred. The fiscal year-to-date results, when involving additional months of expense activity can provide more insight. \*COP's payments and FY24 textbook purchases pushed to FY25 are contributing factors.

#### 2. ACTUAL EXPENSES INCURRED THROUGH AUGUST COMPARED TO THE PRIOR YEAR

|                       |                   |              | ,                 |
|-----------------------|-------------------|--------------|-------------------|
|                       | Actual            | Prior Year   | Actual            |
|                       | Expenses          | Expenditures | Compared to       |
|                       | For July - August | Incurred     | Last Year         |
| Salaries and Benefits | 43,820,377        | 41,050,253   | 2,770,124         |
| Purchased Services    | 4,260,181         | 2,375,016    | <b>1,885,165</b>  |
| All Other Expenses    | 12,017,819        | 3,630,520    | <b>8,387,299</b>  |
| Total Expenditures    | 60,098,377        | 47,055,788   | <b>13,042,588</b> |
|                       |                   |              |                   |

Compared to the same period, total expenditures are

\$13,042,588

higher than the previous year

Fiscal year-to-date General Fund expenses totaled \$60,098,377 through August, which is \$13,042,588 or 27.7% higher than the amount expended last year. The largest difference in expenditures when comparing current year-to-date expenditures through August to the same period last year is that textbooks costs are \$4,053,735 higher compared to the previous year, followed by non-utility property service (Liability Insurance) payment of \$1,555,229 (timing issue), and COP's interest payment of \$1,318,872. \*Salary and benefits reflect salary, step and column adjustments. The Robinson CLC (STEM) modifications increased the Facilities budget.