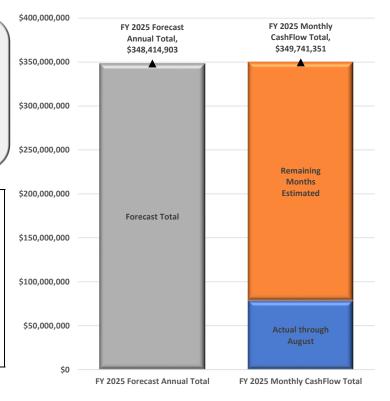

## 3. POSSIBLE CASH FLOW VARIANCE FROM FORECAST DUE TO FYTD ACTUAL RESULTS

CURRENT YEAR-TO-DATE REVENUE
COLLECTIONS INDICATE A

\$1,326,448

FAVORABLE COMPARED TO FORECAST

|                     |                | Cash Flow        | Current Year     |
|---------------------|----------------|------------------|------------------|
|                     | Forecast       | Actual/Estimated | Forecast         |
|                     | Annual Revenue | Calculated       | Compared to      |
|                     | Estimates      | Annual Amount    | Actual/Estimated |
| Loc. Taxes/Reimbur. | 141,167,975    | 141,167,975      | (0)              |
| State Revenue       | 191,292,682    | 193,521,065      | 2,228,383        |
| All Other Revenue   | 15,954,246     | 15,052,310       | (901,936)        |
| Total Revenue       | 348,414,903    | 349,741,351      | 1,326,448        |

The top two categories (restricted aid state and unrestricted grants in aid), represents 168.% of the variance between current revenue estimates and the amounts projected in the five year forecast.

The total variance of \$1,326,448 (current revenue estimates vs. amounts projected in the five year forecast) is equal to .38% forecast annual revenue

#### 4. REVENUE VARIANCE ANALYSIS OF POTENTIAL IMPACT

Results through August indicate a favorable variance of \$1,326,448 compared to the forecast total annual revenue. This means the forecast cash balance could be higher than expected.

The fiscal year is 17% complete. Monthly cash flow, comprised of 2 actual months plus 10 estimated months indicates revenue totaling \$349,741,351 which is \$1,326,448 more than total revenue projected in the district's current forecast of \$348,414,903