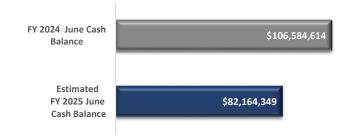

#### 2. VARIANCE AND CASH BALANCE COMPARISON

CURRENT MONTHLY CASH FLOW ESTIMATES A JUNE 30, 2025 CASH BALANCE OF

\$82,164,349

Current monthly cash flow estimates, including actual data through August indicate that the June 30, 2025 cash balance will be \$82,164,349, which is \$7,753,040 less than the five year forecast of \$89,917,389.

June 30 ESTIMATED CASH
BALANCE IS
\$(7,753,040)
LESS THAN THE
FORECAST/BUDGET AMOUNT