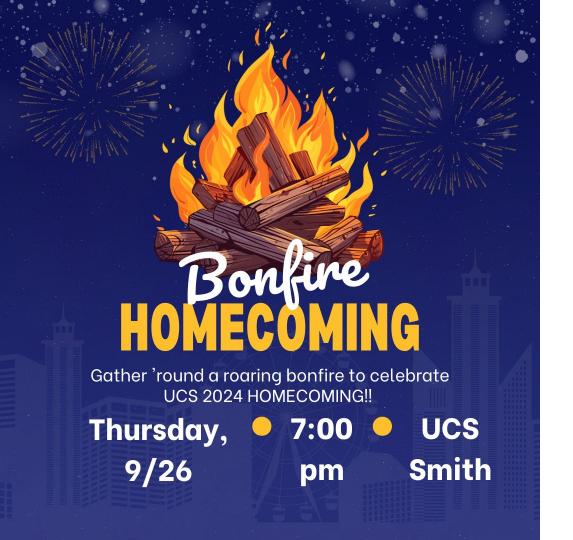

# Homecoming

FRIDAY, SEPTEMBER 27TH

Parade Begins at 2 PM I Line Up Starts at 1 PM

We invite all school and community members to particpate

More details to come soon