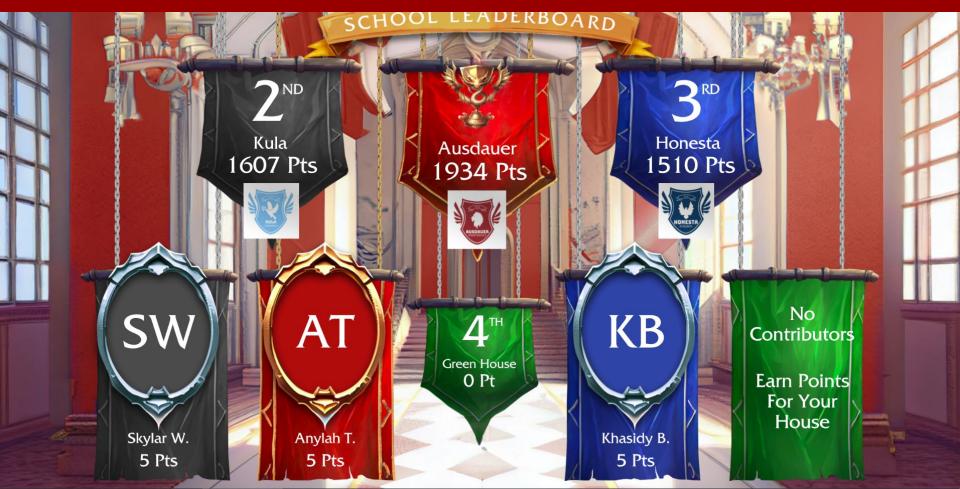

# 2024 ATTENDANCE CAMPAIGN

SEPTEMBER 3-30

While school attendance is a priority everyday, we put a special emphasis on it during September. This year there will be a competition within grade bands (PreK-3, 4-8, 9-12) along with special prizes for students who have \*100% attendance for the month.

\*100% attendance means present all day, everyday with no check-ins or check-outs.

# ATTENDANCE CAMPAIGN INCENTIVES

- Homeroom winner in each grade band gets a pizza & coke lunch
- All students with \*100% attendance get Kona Ice and are entered into a
  prize drawing with one winner in each grade band
- Students with \*100% attendance each week will earn 5 house points.
   Students with \*100% attendance at the end of the month will receive an additional 10 house points. The House with the most students with \*100% attendance at the end of the month will receive 100 points.

\*100% attendance means present all day, everyday, with no check-ins or check-outs

# As of 9/19/24

CHECK IN WITH MRS. MEADOWS AT THE GAME. EACH PERSON ATTENDING GETS 1 HOUSE POINT. THE HOUSE WITH THE MOST PEOPLE ATTENDING GETS 100 ADDITIONAL POINTS!