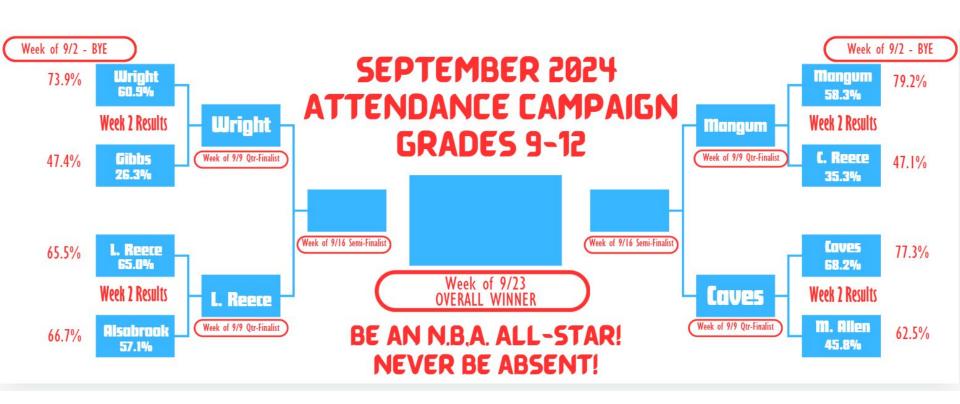

# 2024 ATTENDANCE CAMPAIGN

SEPTEMBER 3-30

While school attendance is a priority everyday, we put a special emphasis on it during September. This year there will be a competition within grade bands (PreK-3, 4-8, 9-12) along with special prizes for students who have \*100% attendance for the month.

\*100% attendance means present all day, everyday with no check-ins or check-outs.

# ATTENDANCE CAMPAIGN INCENTIVES

- Homeroom winner in each grade band gets a pizza & coke lunch
- All students with \*100% attendance get Kona Ice and are entered into a
  prize drawing with one winner in each grade band
- Students with \*100% attendance each week will earn 5 house points.
   Students with \*100% attendance at the end of the month will receive an additional 10 house points. The House with the most students with \*100% attendance at the end of the month will receive 100 points.

\*100% attendance means present all day, everyday, with no check-ins or check-outs