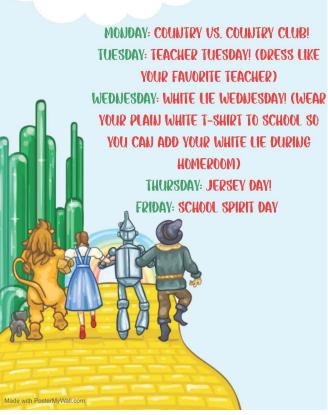

# THERE IS NO PLACE LIKE HOMECOMING SMITH CAMPUS DRESS UP DAYS

# Homecoming

FRIDAY, SEPTEMBER 27TH

Parade Begins at 2 PM I Line Up Starts at 1 PM

We invite all school and community members to particpate

More details to come soon