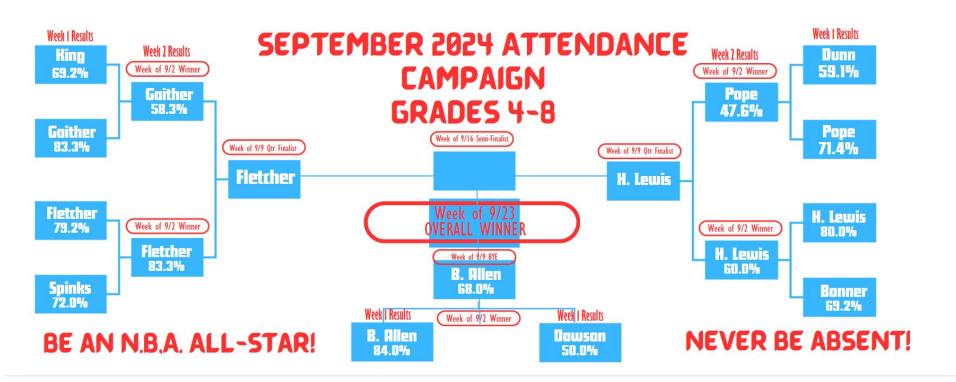

# 2024 ATTENDANCE CAMPAIGN

SEPTEMBER 3-30

While school attendance is a priority everyday, we put a special emphasis on it during September. This year there will be a competition within grade bands (PreK-3, 4-8, 9-12) along with special prizes for students who have \*100% attendance for the month.

\*100% attendance means present all day, everyday with no check-ins or check-outs.

# ATTENDANCE CAMPAIGN INCENTIVES

- Homeroom winner in each grade band gets a pizza & coke lunch
- All students with \*100% attendance get Kona Ice and are entered into a
  prize drawing with one winner in each grade band
- Students with \*100% attendance each week will earn 5 house points.
   Students with \*100% attendance at the end of the month will receive an additional 10 house points. The House with the most students with \*100% attendance at the end of the month will receive 100 points.

\*100% attendance means present all day, everyday, with no check-ins or check-outs