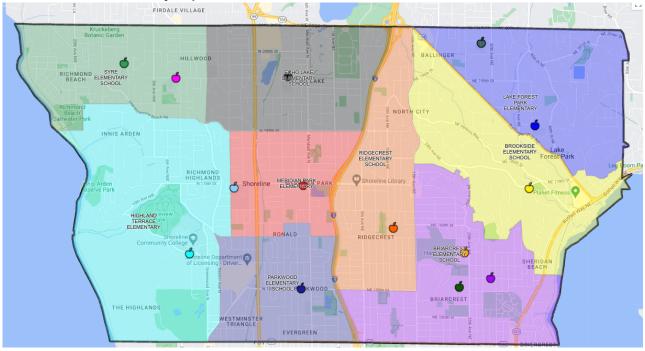

------------|--------|--------|---------------------|--------------------------------------------------|----------------------|--------|----------------|
| Echo Lake        | 0.00%                                   | 11.76% | 17.65% | 17.65%              | 5.88%                                            | 5.88%                | 41.18% | 17             |
| Highland Terrace | 0.00%                                   | 32.00% | 24.00% | 16.00%              | 0.00%                                            | 4.00%                | 24.00% | 25             |
| Syre             | 0.00%                                   | 6.67%  | 13.33% | 20.00%              | 0.00%                                            | 20.00%               | 40.00% | 15             |

### Shoreline Schools Boundary Map