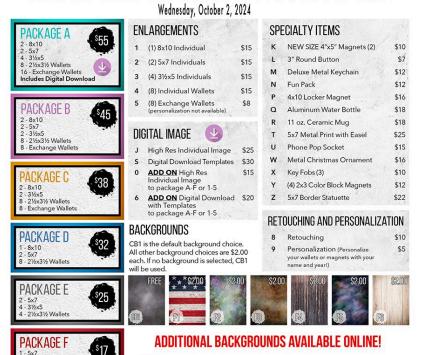

the U.S. Census Bureau. This makes up 18.9% of the total population and is the largest racial or ethnic group. Latinos continue to help fuel our economy and enrich our nation as entrepreneurs, athletes, artists, entertainers, scientists, public servants, and much more.

# **Senior Yearbook Photos**

**SENIORS**, sign up now for a FREE Senior Mini session with Cavanaugh Photography! They will be at the school on October 25th from 9am until 2pm in the Media Center. You will have an opportunity to move through 3 stations, including your yearbook headshot. And best of all - you can place the order online a couple weeks after the session & have it delivered right to you. Sign up here Senior Photos Sign Up

# OFHS Picture Day is Wednesday, 10/2/24

# OLMSTED FALLS HIGH SCHOOL PICTURE DAY 2024



CAVANAUGH 587 W. Bagley Road • Berea, Ohio 44017 info@cavanaughphoto.com

info@cavanaughphoto.com www.cavanaughphoto.com

| PACKAGES