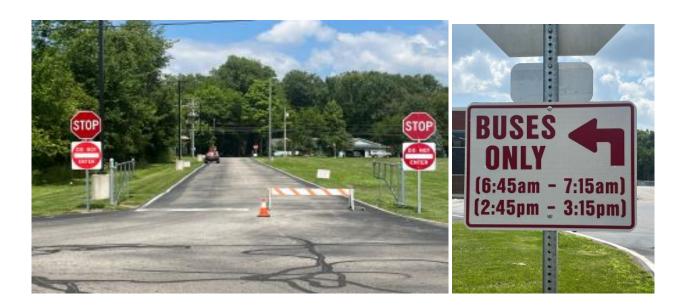

ckup and Dropoff**

During the morning arrival, all students should be dropped off at the athletic entrance at the side of the building. During dismissal all students will be picked up at the athletic entrance at the side of the building. During dismal students will not be permitted to exit the building via the front doors. Only bus riders will enter and exit the building via the main entrance doors. THIS IS FOR STUDENT SAFETY and to allow our buses a safe passageway in our narrow driveway. New signs are posted to help remind parents of the proper drop off and pick up of students. The far west drive is a one way street for entering the parking lot only. At no times should this be used as an exit. Students caught using this to exit school grounds may have their parking privileges revoked.