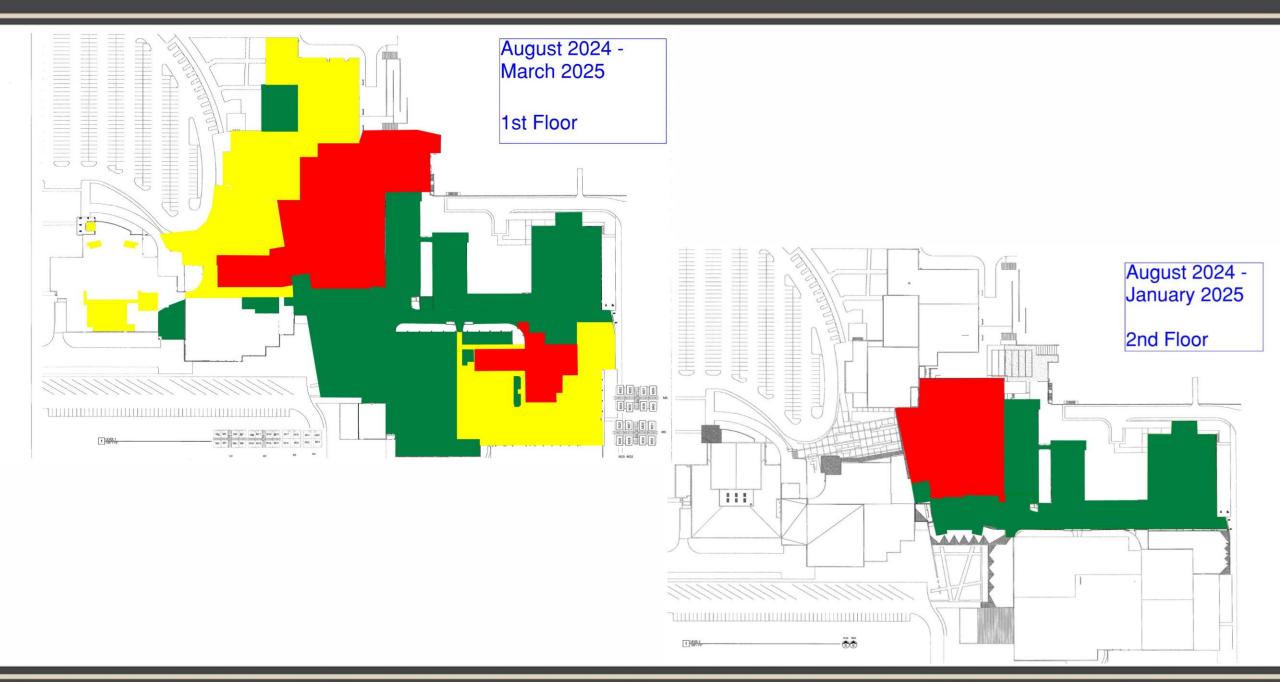

# Facilities, Planning and Construction September 23, 2024



#### Construction Update:

- Northwest HS Renovations & Additions 75% Complete
- Old Pike MS Stand Alone Gym 65% Complete
- New NISD Administration Building 35% Complete
- Prairie View Replacement Elementary School 25% Complete
- Justin Replacement Elementary School 20% Complete
- Nance ES Additions and Renovations 13% Complete
- NISD Distribution Center Phase 2 Renovations 33% Complete
- NISD Stadium Renovations (no photos paused until after football season)
  - 27% Complete



#### Northwest HS – Renovations & Additions







www.nisdtx.org















# Old Pike MS Stand Alone Gym



## **New NISD Administration Building**









### Prairie View Replacement ES





## **Justin Replacement ES**





www.nisdtx.org

#### Nance ES Additions & Renovations







#### NISD Distribution Center – Phase 2 Renovations