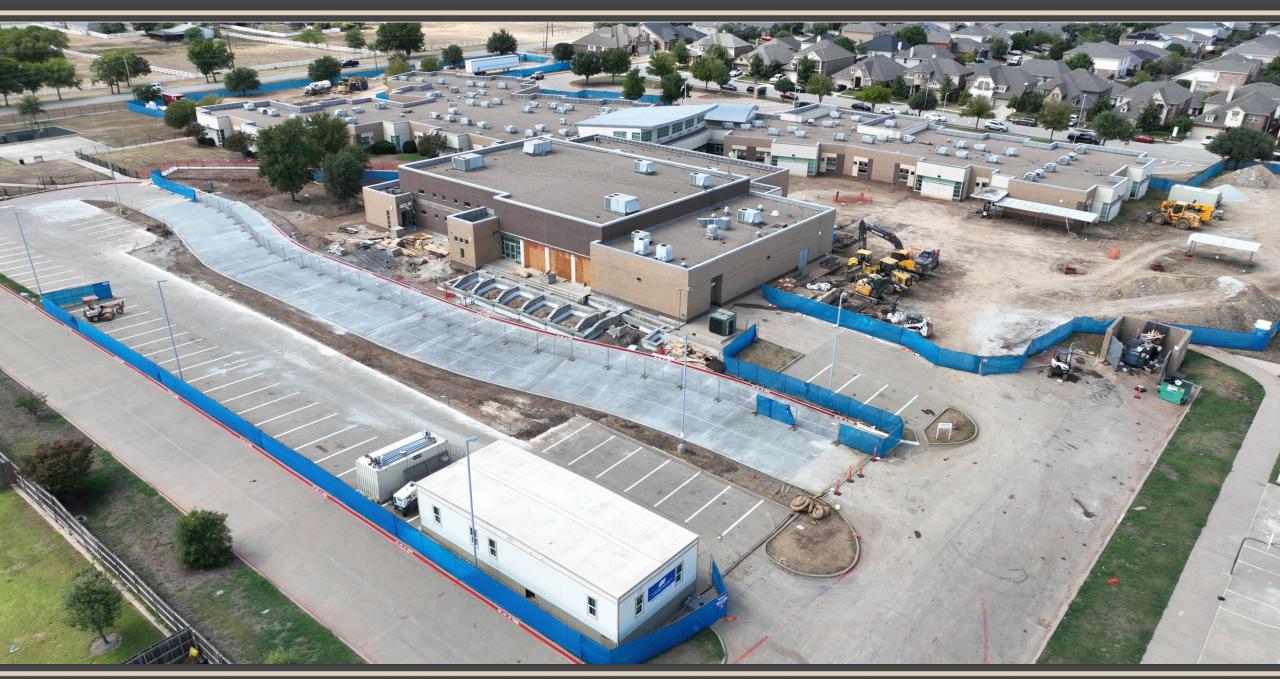

on September 23, 2024



#### Construction Update:

- Northwest HS Renovations & Additions 75% Complete
- Old Pike MS Stand Alone Gym 65% Complete
- New NISD Administration Building 35% Complete
- Prairie View Replacement Elementary School 25% Complete
- Justin Replacement Elementary School 20% Complete
- Nance ES Additions and Renovations 13% Complete
- NISD Distribution Center Phase 2 Renovations 33% Complete
- NISD Stadium Renovations (no photos paused until after football season)
  - 27% Complete



#### Northwest HS – Renovations & Additions







www.nisdtx.org















# Old Pike MS Stand Alone Gym



## **New NISD Administration Building**









### Prairie View Replacement ES





## **Justin Replacement ES**





www.nisdtx.org

#### Nance ES Additions & Renovations







#### NISD Distribution Center – Phase 2 Renovations