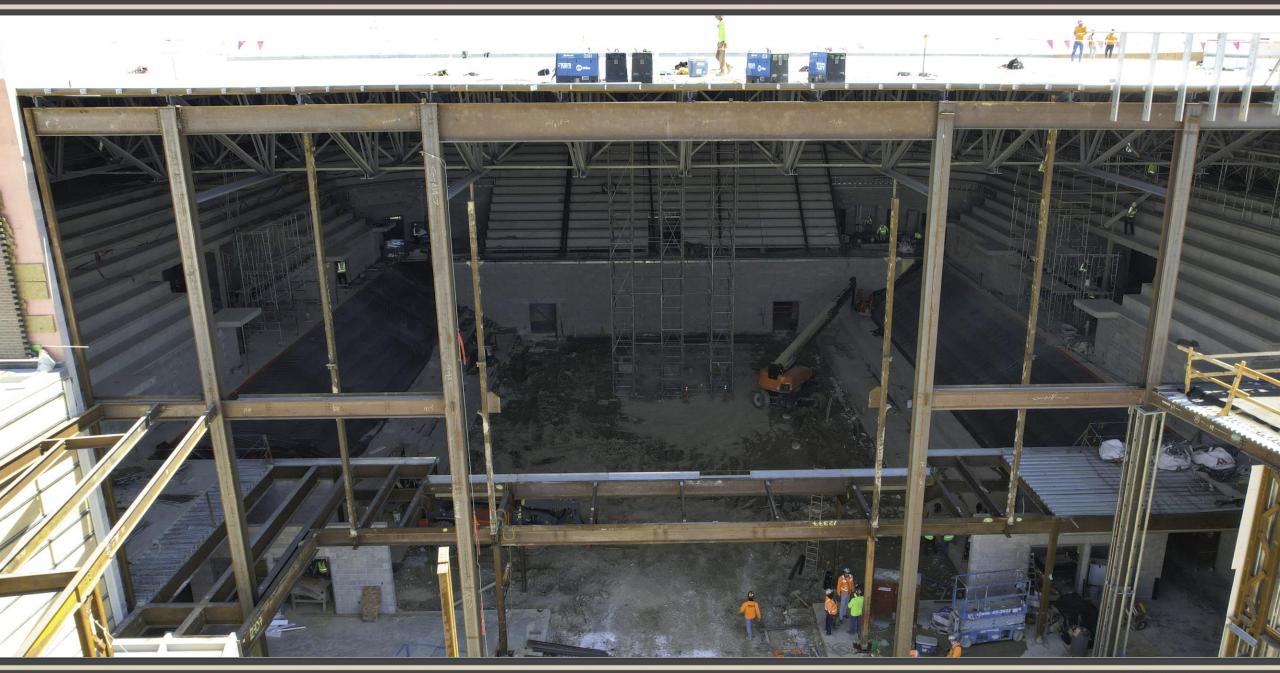

# Facilities, Planning and Construction September 23, 2024



#### Construction Update:

- Northwest HS Renovations & Additions 75% Complete
- Old Pike MS Stand Alone Gym 65% Complete
- New NISD Administration Building 35% Complete
- Prairie View Replacement Elementary School 25% Complete
- Justin Replacement Elementary School 20% Complete
- Nance ES Additions and Renovations 13% Complete
- NISD Distribution Center Phase 2 Renovations 33% Complete
- NISD Stadium Renovations (no photos paused until after football season)
  - 27% Complete



#### Northwest HS – Renovations & Additions







www.nisdtx.org















# Old Pike MS Stand Alone Gym



## **New NISD Administration Building**









### Prairie View Replacement ES





## **Justin Replacement ES**





www.nisdtx.org

#### Nance ES Additions & Renovations







#### NISD Distribution Center – Phase 2 Renovations