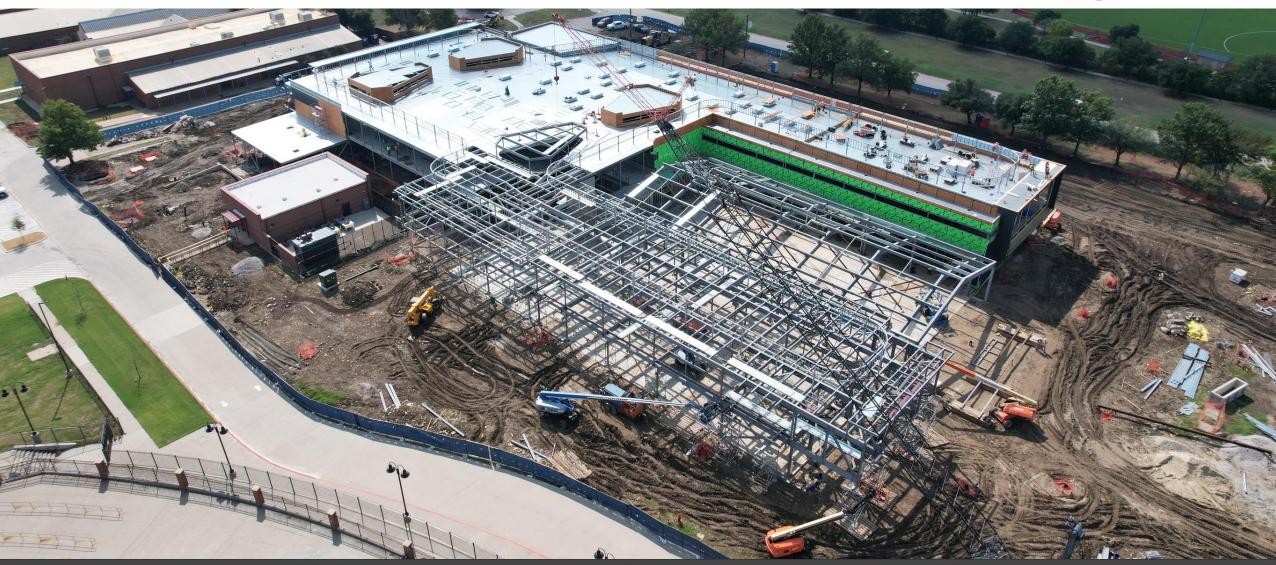

# Facilities, Planning and Construction September 23, 2024



#### Construction Update:

- Northwest HS Renovations & Additions 75% Complete
- Old Pike MS Stand Alone Gym 65% Complete
- New NISD Administration Building 35% Complete
- Prairie View Replacement Elementary School 25% Complete
- Justin Replacement Elementary School 20% Complete
- Nance ES Additions and Renovations 13% Complete
- NISD Distribution Center Phase 2 Renovations 33% Complete
- NISD Stadium Renovations (no photos paused until after football season)
  - 27% Complete



#### Northwest HS – Renovations & Additions







www.nisdtx.org















# Old Pike MS Stand Alone Gym



## **New NISD Administration Building**









### Prairie View Replacement ES





## **Justin Replacement ES**





www.nisdtx.org

#### Nance ES Additions & Renovations







#### NISD Distribution Center – Phase 2 Renovations