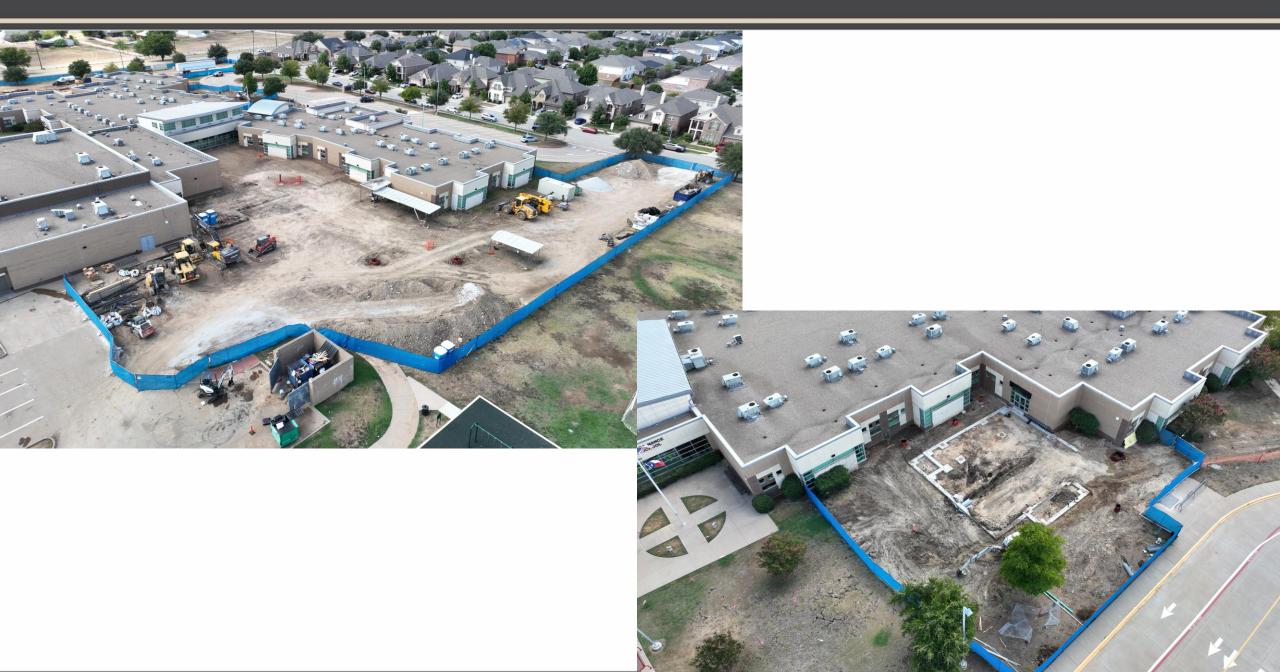

September 23, 2024



#### Construction Update:

- Northwest HS Renovations & Additions 75% Complete
- Old Pike MS Stand Alone Gym 65% Complete
- New NISD Administration Building 35% Complete
- Prairie View Replacement Elementary School 25% Complete
- Justin Replacement Elementary School 20% Complete
- Nance ES Additions and Renovations 13% Complete
- NISD Distribution Center Phase 2 Renovations 33% Complete
- NISD Stadium Renovations (no photos paused until after football season)
  - 27% Complete



#### Northwest HS – Renovations & Additions







www.nisdtx.org















# Old Pike MS Stand Alone Gym



## **New NISD Administration Building**









### Prairie View Replacement ES





## **Justin Replacement ES**





www.nisdtx.org

#### Nance ES Additions & Renovations







#### NISD Distribution Center – Phase 2 Renovations