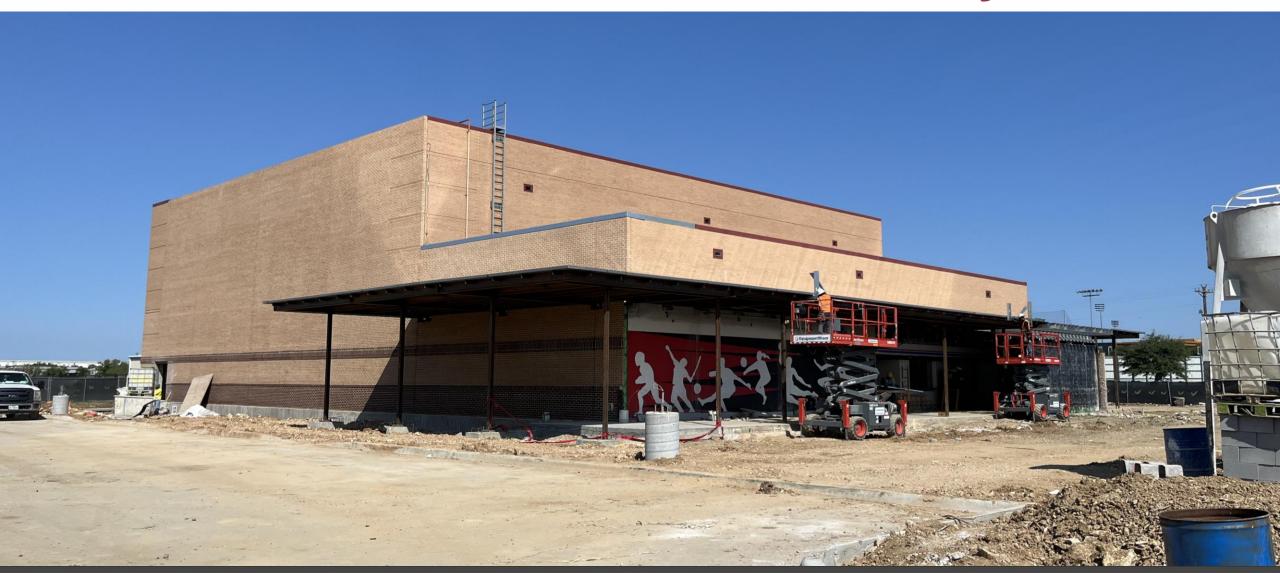

# Facilities, Planning and Construction September 23, 2024



#### Construction Update:

- Northwest HS Renovations & Additions 75% Complete
- Old Pike MS Stand Alone Gym 65% Complete
- New NISD Administration Building 35% Complete
- Prairie View Replacement Elementary School 25% Complete
- Justin Replacement Elementary School 20% Complete
- Nance ES Additions and Renovations 13% Complete
- NISD Distribution Center Phase 2 Renovations 33% Complete
- NISD Stadium Renovations (no photos paused until after football season)
  - 27% Complete



#### Northwest HS – Renovations & Additions







www.nisdtx.org















# Old Pike MS Stand Alone Gym



## **New NISD Administration Building**









### Prairie View Replacement ES





## **Justin Replacement ES**





www.nisdtx.org

#### Nance ES Additions & Renovations







#### NISD Distribution Center – Phase 2 Renovations