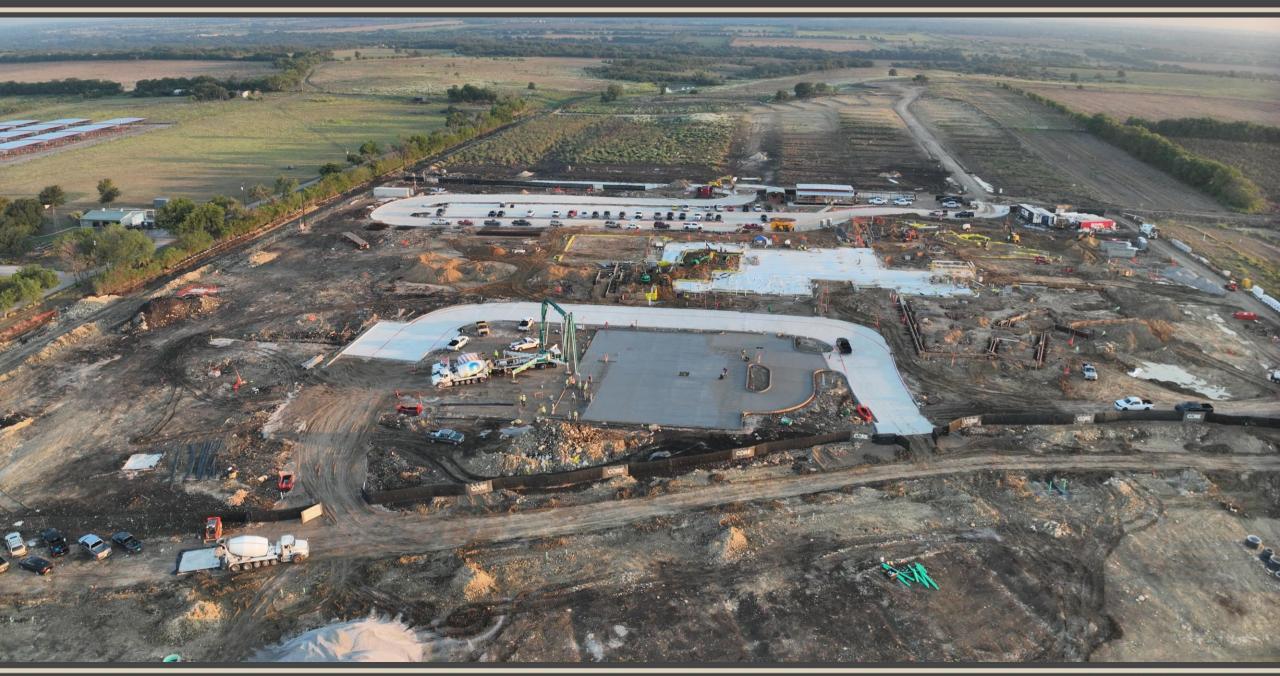

# Facilities, Planning and Construction September 23, 2024



#### Construction Update:

- Northwest HS Renovations & Additions 75% Complete
- Old Pike MS Stand Alone Gym 65% Complete
- New NISD Administration Building 35% Complete
- Prairie View Replacement Elementary School 25% Complete
- Justin Replacement Elementary School 20% Complete
- Nance ES Additions and Renovations 13% Complete
- NISD Distribution Center Phase 2 Renovations 33% Complete
- NISD Stadium Renovations (no photos paused until after football season)
  - 27% Complete



#### Northwest HS – Renovations & Additions







www.nisdtx.org















# Old Pike MS Stand Alone Gym



## **New NISD Administration Building**









### Prairie View Replacement ES





## **Justin Replacement ES**





www.nisdtx.org

#### Nance ES Additions & Renovations







#### NISD Distribution Center – Phase 2 Renovations