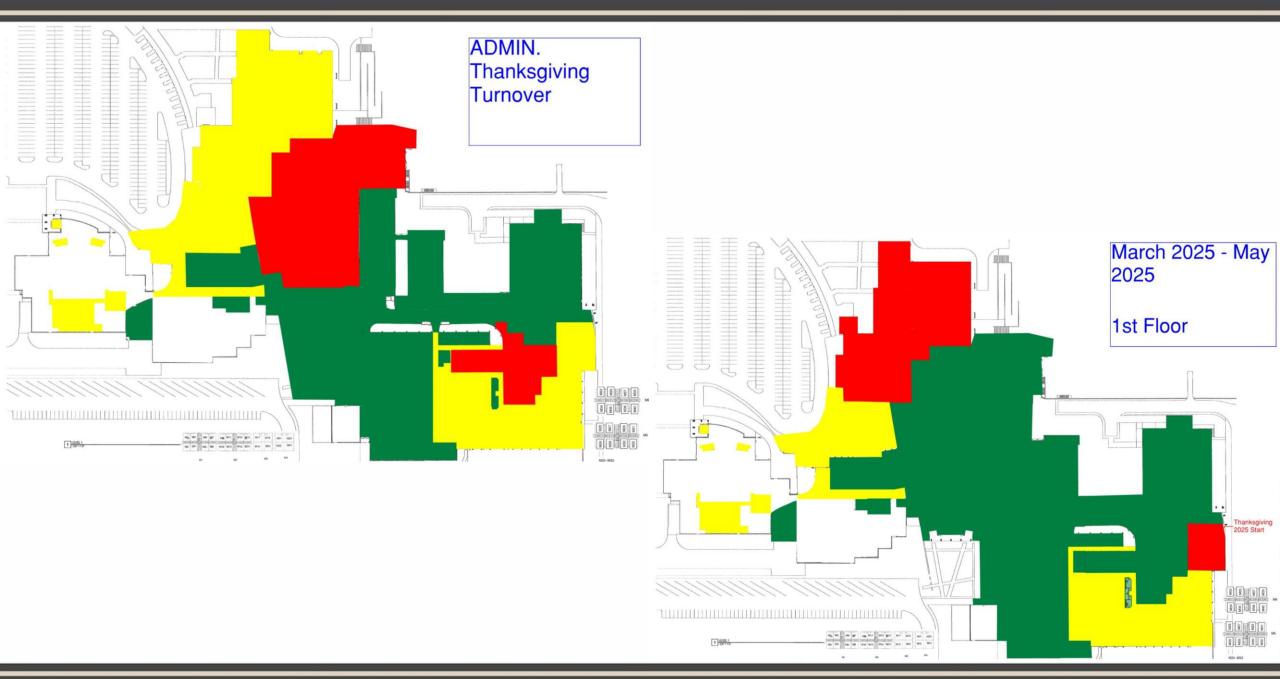

# Facilities, Planning and Construction September 23, 2024



#### Construction Update:

- Northwest HS Renovations & Additions 75% Complete
- Old Pike MS Stand Alone Gym 65% Complete
- New NISD Administration Building 35% Complete
- Prairie View Replacement Elementary School 25% Complete
- Justin Replacement Elementary School 20% Complete
- Nance ES Additions and Renovations 13% Complete
- NISD Distribution Center Phase 2 Renovations 33% Complete
- NISD Stadium Renovations (no photos paused until after football season)
  - 27% Complete



#### Northwest HS – Renovations & Additions







www.nisdtx.org















# Old Pike MS Stand Alone Gym



## **New NISD Administration Building**









### Prairie View Replacement ES





## **Justin Replacement ES**





www.nisdtx.org

#### Nance ES Additions & Renovations







#### NISD Distribution Center – Phase 2 Renovations