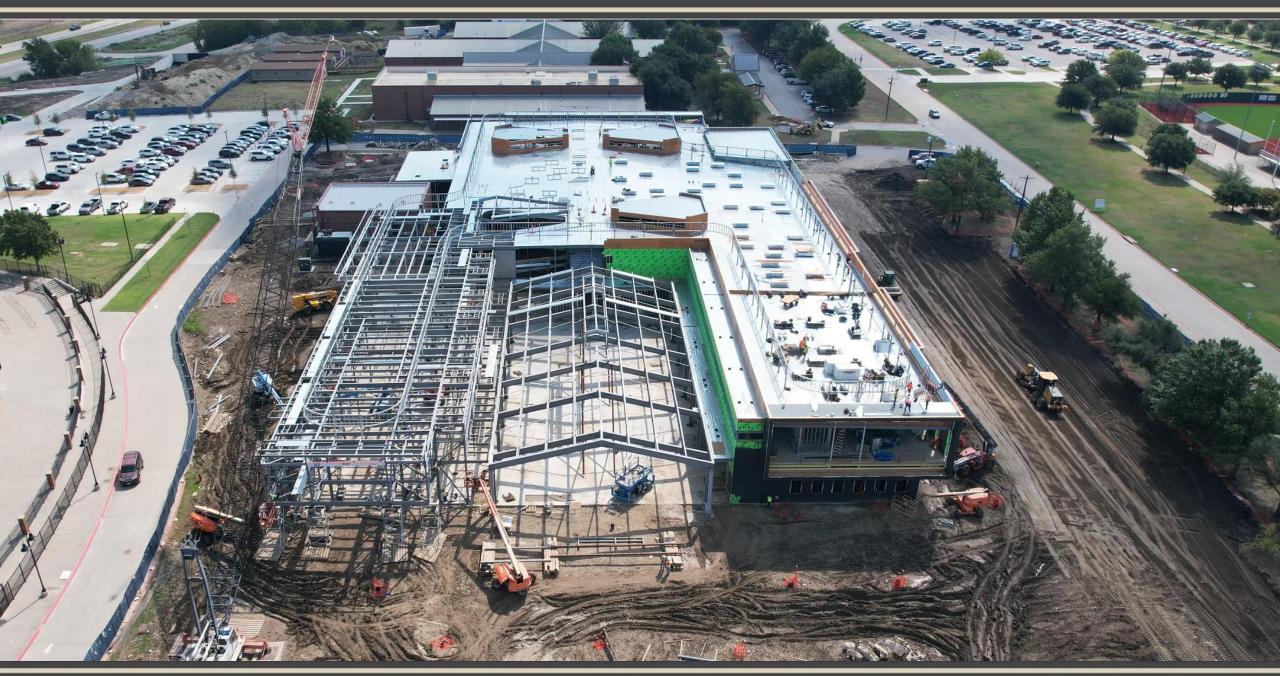

# Facilities, Planning and Construction September 23, 2024



#### Construction Update:

- Northwest HS Renovations & Additions 75% Complete
- Old Pike MS Stand Alone Gym 65% Complete
- New NISD Administration Building 35% Complete
- Prairie View Replacement Elementary School 25% Complete
- Justin Replacement Elementary School 20% Complete
- Nance ES Additions and Renovations 13% Complete
- NISD Distribution Center Phase 2 Renovations 33% Complete
- NISD Stadium Renovations (no photos paused until after football season)
  - 27% Complete



#### Northwest HS – Renovations & Additions







www.nisdtx.org















# Old Pike MS Stand Alone Gym



## **New NISD Administration Building**









### Prairie View Replacement ES





## **Justin Replacement ES**





www.nisdtx.org

#### Nance ES Additions & Renovations







#### NISD Distribution Center – Phase 2 Renovations