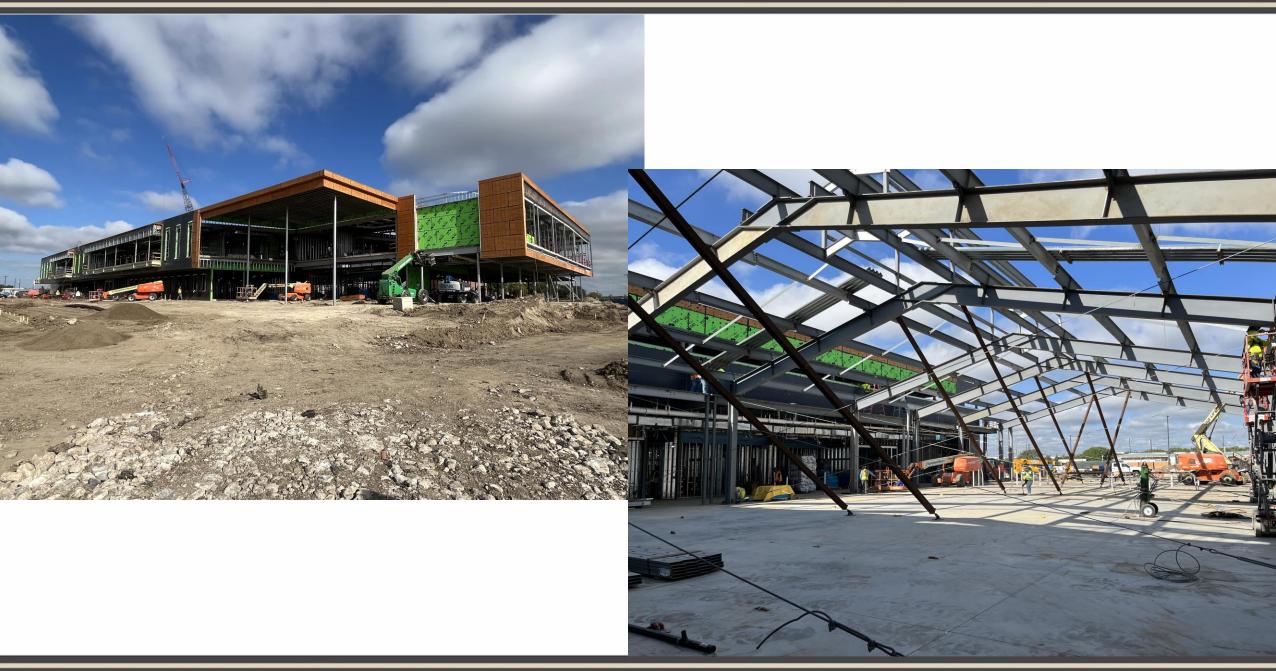

# Facilities, Planning and Construction September 23, 2024



#### Construction Update:

- Northwest HS Renovations & Additions 75% Complete
- Old Pike MS Stand Alone Gym 65% Complete
- New NISD Administration Building 35% Complete
- Prairie View Replacement Elementary School 25% Complete
- Justin Replacement Elementary School 20% Complete
- Nance ES Additions and Renovations 13% Complete
- NISD Distribution Center Phase 2 Renovations 33% Complete
- NISD Stadium Renovations (no photos paused until after football season)
  - 27% Complete



#### Northwest HS – Renovations & Additions







www.nisdtx.org















# Old Pike MS Stand Alone Gym



## **New NISD Administration Building**









### Prairie View Replacement ES





## **Justin Replacement ES**





www.nisdtx.org

#### Nance ES Additions & Renovations







#### NISD Distribution Center – Phase 2 Renovations