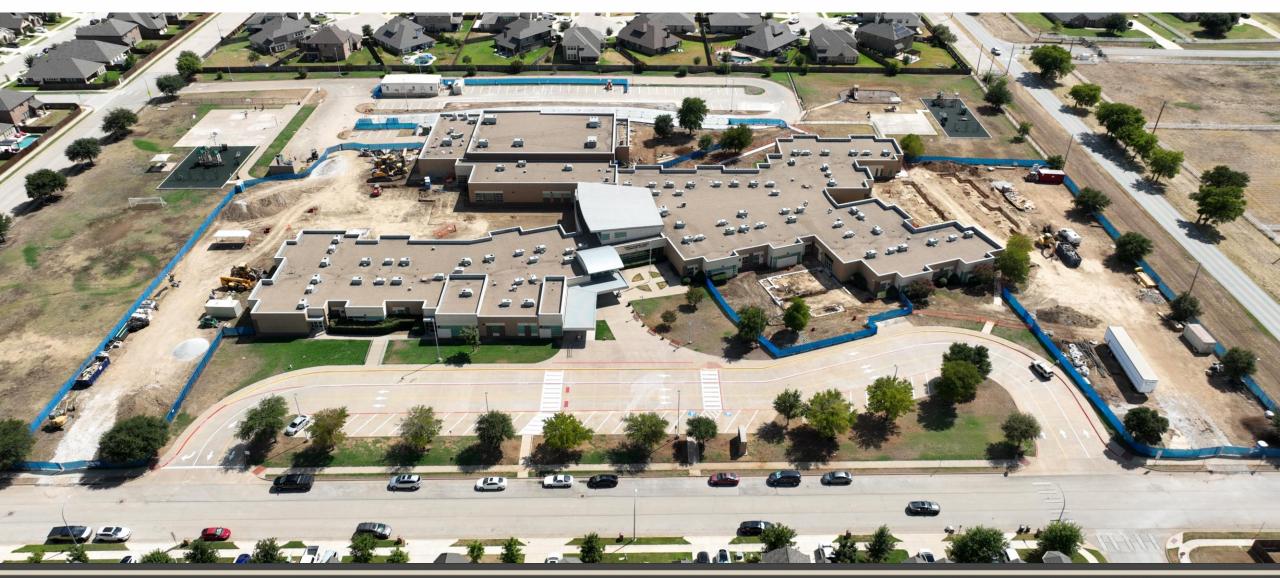

tion September 23, 2024



#### Construction Update:

- Northwest HS Renovations & Additions 75% Complete
- Old Pike MS Stand Alone Gym 65% Complete
- New NISD Administration Building 35% Complete
- Prairie View Replacement Elementary School 25% Complete
- Justin Replacement Elementary School 20% Complete
- Nance ES Additions and Renovations 13% Complete
- NISD Distribution Center Phase 2 Renovations 33% Complete
- NISD Stadium Renovations (no photos paused until after football season)
  - 27% Complete



#### Northwest HS – Renovations & Additions







www.nisdtx.org















# Old Pike MS Stand Alone Gym



## **New NISD Administration Building**









### Prairie View Replacement ES





## **Justin Replacement ES**





www.nisdtx.org

#### Nance ES Additions & Renovations







#### NISD Distribution Center – Phase 2 Renovations