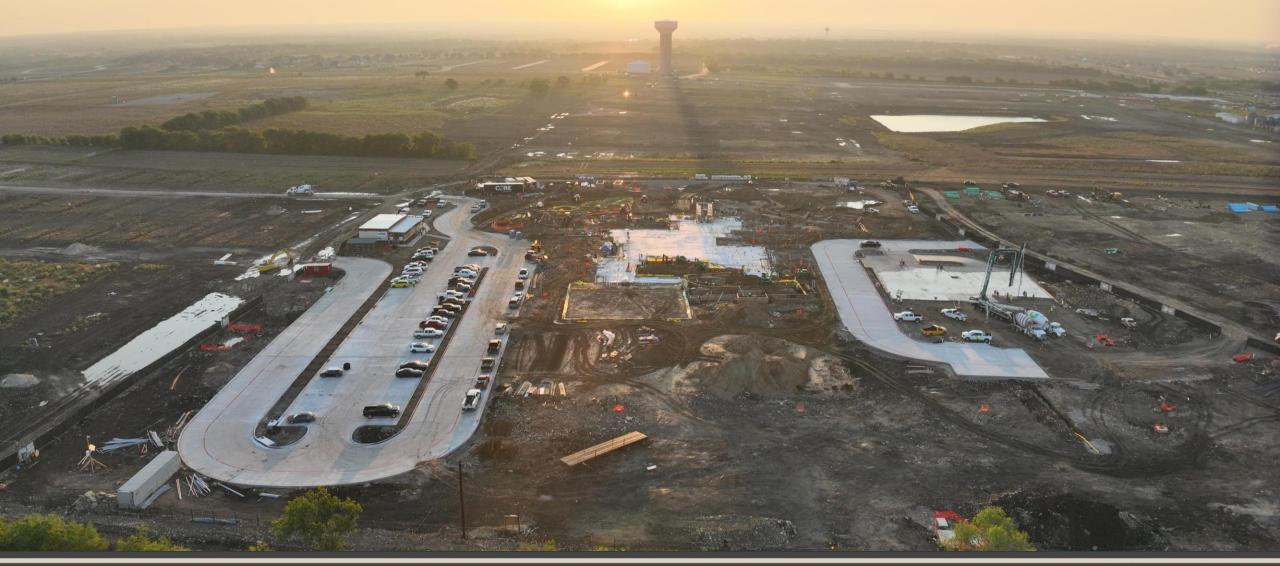

# Facilities, Planning and Construction September 23, 2024



#### Construction Update:

- Northwest HS Renovations & Additions 75% Complete
- Old Pike MS Stand Alone Gym 65% Complete
- New NISD Administration Building 35% Complete
- Prairie View Replacement Elementary School 25% Complete
- Justin Replacement Elementary School 20% Complete
- Nance ES Additions and Renovations 13% Complete
- NISD Distribution Center Phase 2 Renovations 33% Complete
- NISD Stadium Renovations (no photos paused until after football season)
  - 27% Complete



#### Northwest HS – Renovations & Additions







www.nisdtx.org















# Old Pike MS Stand Alone Gym



## **New NISD Administration Building**









### Prairie View Replacement ES





## **Justin Replacement ES**





www.nisdtx.org

#### Nance ES Additions & Renovations







#### NISD Distribution Center – Phase 2 Renovations