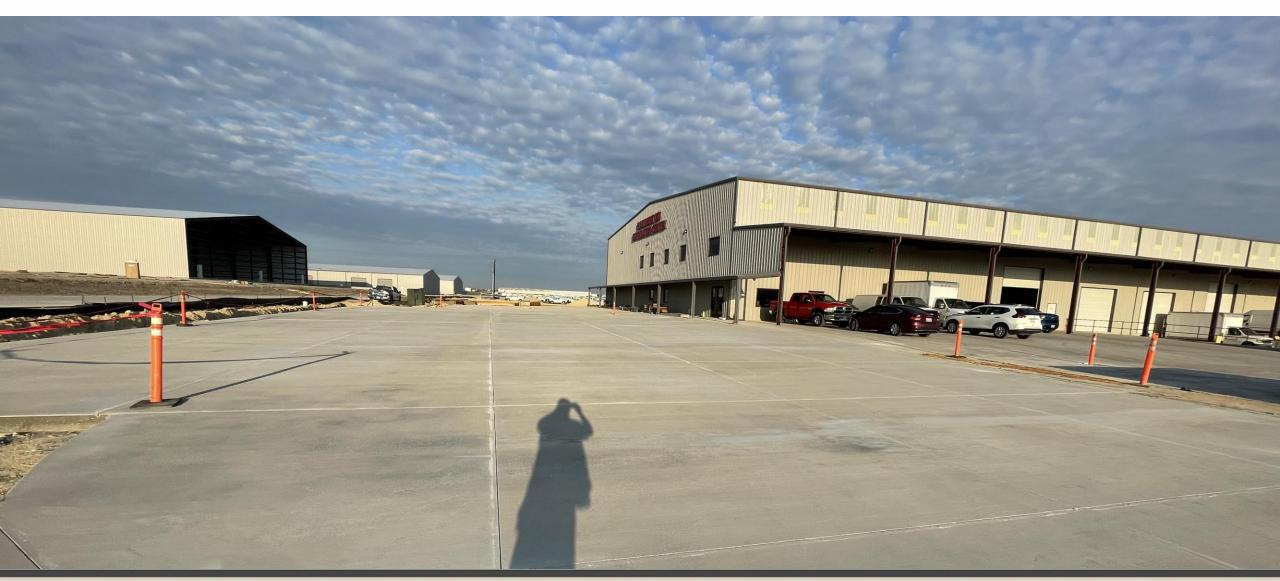

thwest HS Renovations & Additions 75% Complete
- Old Pike MS Stand Alone Gym 65% Complete
- New NISD Administration Building 35% Complete
- Prairie View Replacement Elementary School 25% Complete
- Justin Replacement Elementary School 20% Complete
- Nance ES Additions and Renovations 13% Complete
- NISD Distribution Center Phase 2 Renovations 33% Complete
- NISD Stadium Renovations (no photos paused until after football season)
  - 27% Complete



#### Northwest HS – Renovations & Additions







www.nisdtx.org















# Old Pike MS Stand Alone Gym



## **New NISD Administration Building**









### Prairie View Replacement ES





## **Justin Replacement ES**





www.nisdtx.org

#### Nance ES Additions & Renovations







#### NISD Distribution Center – Phase 2 Renovations