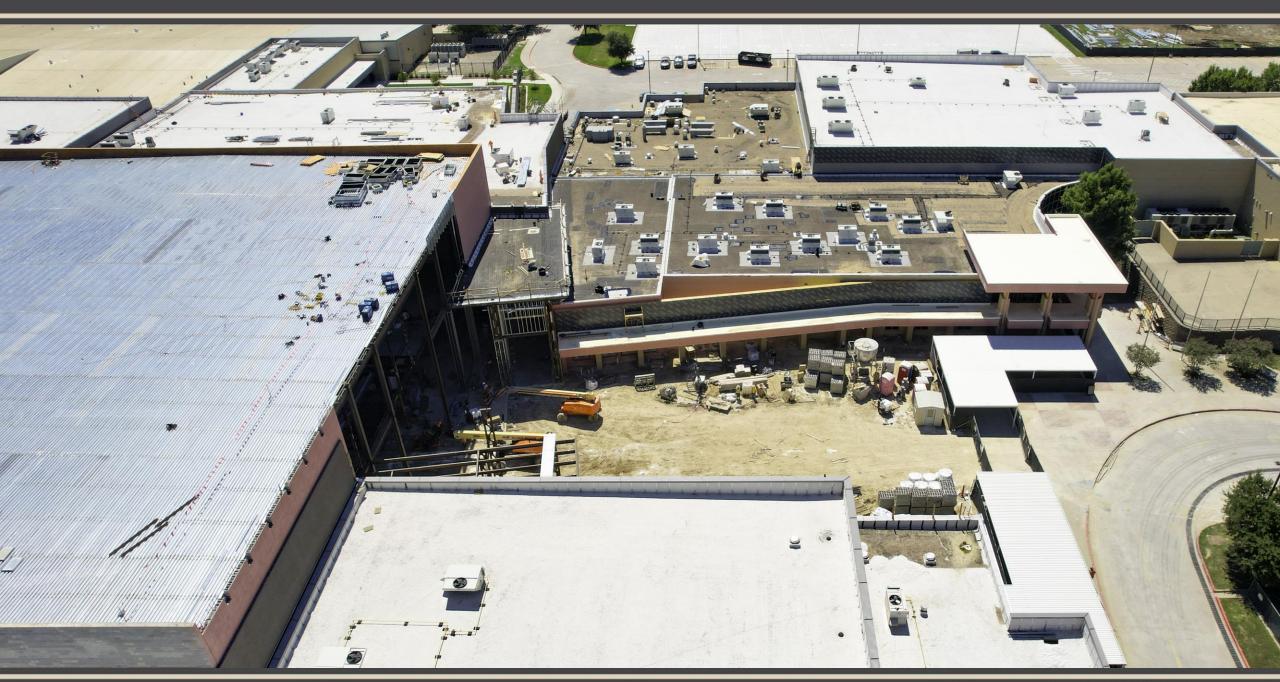

# Facilities, Planning and Construction September 23, 2024



#### Construction Update:

- Northwest HS Renovations & Additions 75% Complete
- Old Pike MS Stand Alone Gym 65% Complete
- New NISD Administration Building 35% Complete
- Prairie View Replacement Elementary School 25% Complete
- Justin Replacement Elementary School 20% Complete
- Nance ES Additions and Renovations 13% Complete
- NISD Distribution Center Phase 2 Renovations 33% Complete
- NISD Stadium Renovations (no photos paused until after football season)
  - 27% Complete



#### Northwest HS – Renovations & Additions







www.nisdtx.org















# Old Pike MS Stand Alone Gym



## **New NISD Administration Building**









### Prairie View Replacement ES





## **Justin Replacement ES**





www.nisdtx.org

#### Nance ES Additions & Renovations







#### NISD Distribution Center – Phase 2 Renovations