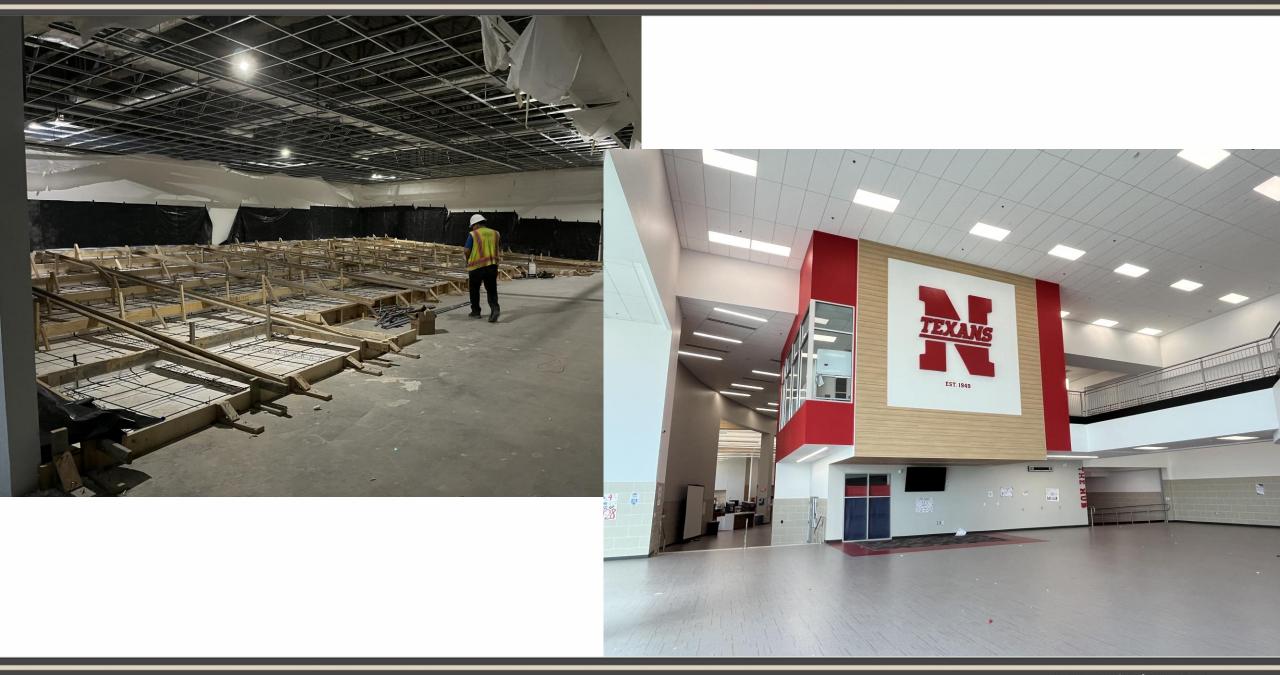

# Facilities, Planning and Construction September 23, 2024



#### Construction Update:

- Northwest HS Renovations & Additions 75% Complete
- Old Pike MS Stand Alone Gym 65% Complete
- New NISD Administration Building 35% Complete
- Prairie View Replacement Elementary School 25% Complete
- Justin Replacement Elementary School 20% Complete
- Nance ES Additions and Renovations 13% Complete
- NISD Distribution Center Phase 2 Renovations 33% Complete
- NISD Stadium Renovations (no photos paused until after football season)
  - 27% Complete



#### Northwest HS – Renovations & Additions







www.nisdtx.org















# Old Pike MS Stand Alone Gym



## **New NISD Administration Building**









### Prairie View Replacement ES





## **Justin Replacement ES**





www.nisdtx.org

#### Nance ES Additions & Renovations







#### NISD Distribution Center – Phase 2 Renovations