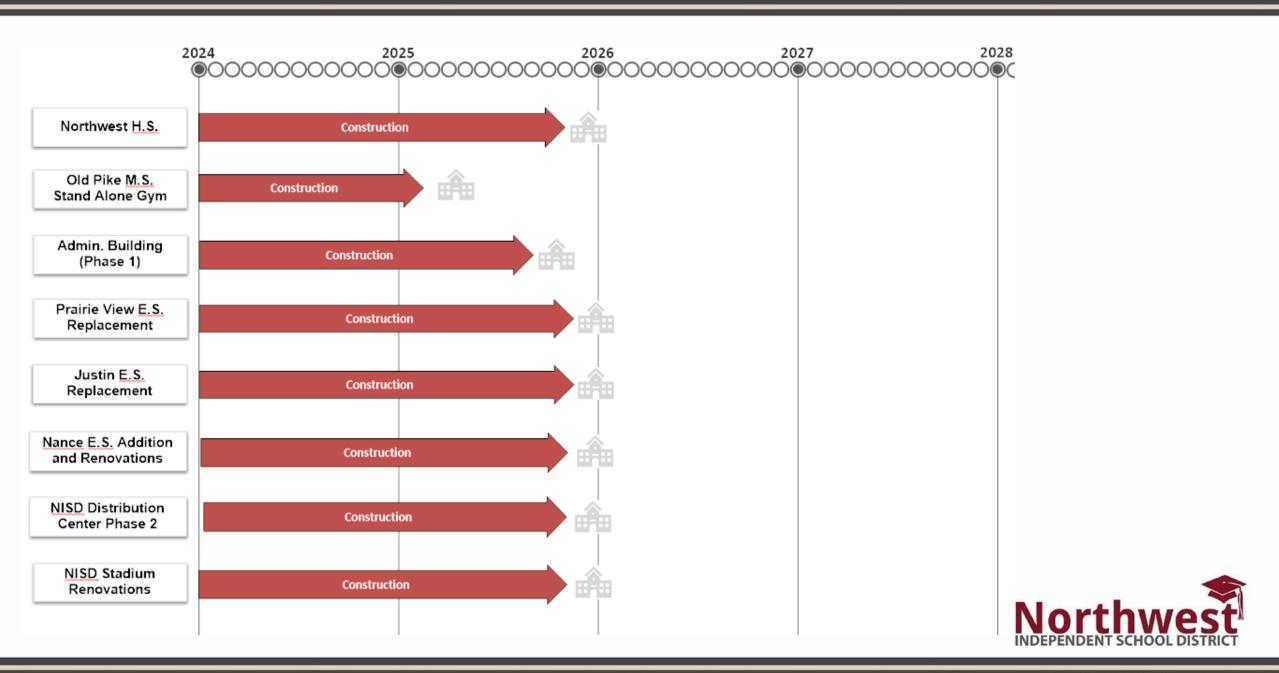

#### Construction Update:

- Northwest HS Renovations & Additions 75% Complete
- Old Pike MS Stand Alone Gym 65% Complete
- New NISD Administration Building 35% Complete
- Prairie View Replacement Elementary School 25% Complete
- Justin Replacement Elementary School 20% Complete
- Nance ES Additions and Renovations 13% Complete
- NISD Distribution Center Phase 2 Renovations 33% Complete
- NISD Stadium Renovations (no photos paused until after football season)
  - 27% Complete