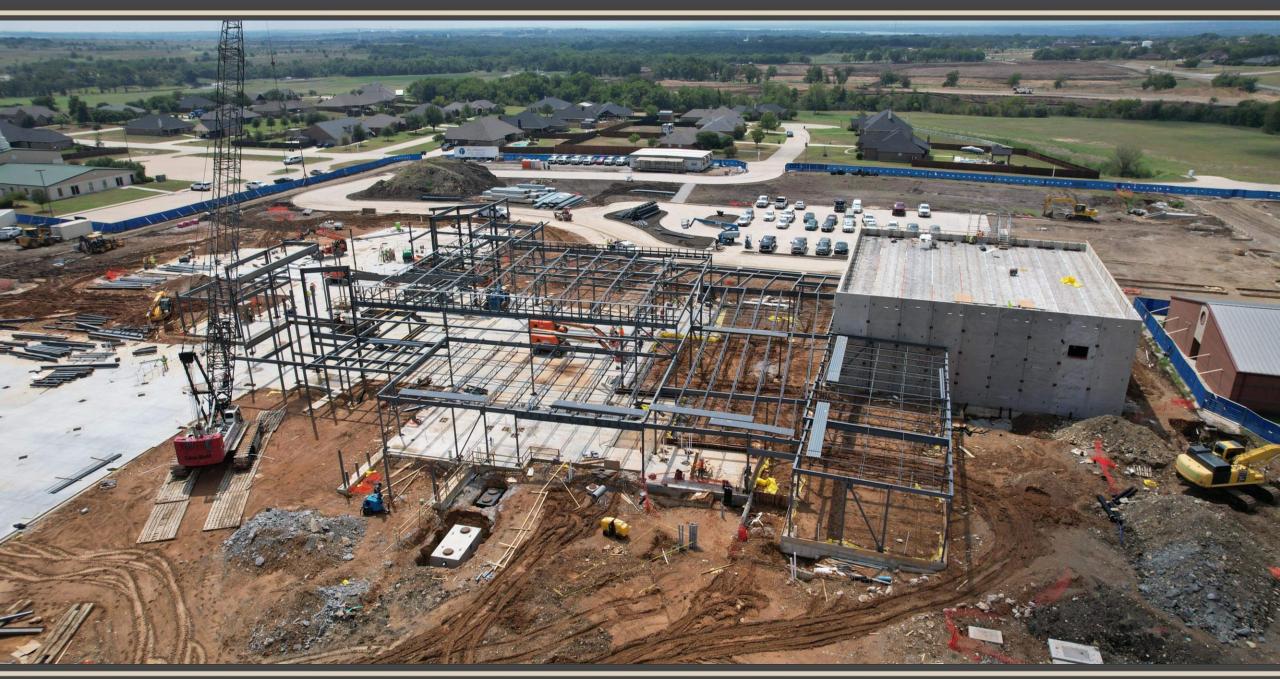

# Facilities, Planning and Construction September 23, 2024



#### Construction Update:

- Northwest HS Renovations & Additions 75% Complete
- Old Pike MS Stand Alone Gym 65% Complete
- New NISD Administration Building 35% Complete
- Prairie View Replacement Elementary School 25% Complete
- Justin Replacement Elementary School 20% Complete
- Nance ES Additions and Renovations 13% Complete
- NISD Distribution Center Phase 2 Renovations 33% Complete
- NISD Stadium Renovations (no photos paused until after football season)
  - 27% Complete



#### Northwest HS – Renovations & Additions







www.nisdtx.org















# Old Pike MS Stand Alone Gym



## **New NISD Administration Building**









### Prairie View Replacement ES





## **Justin Replacement ES**





www.nisdtx.org

#### Nance ES Additions & Renovations







#### NISD Distribution Center – Phase 2 Renovations