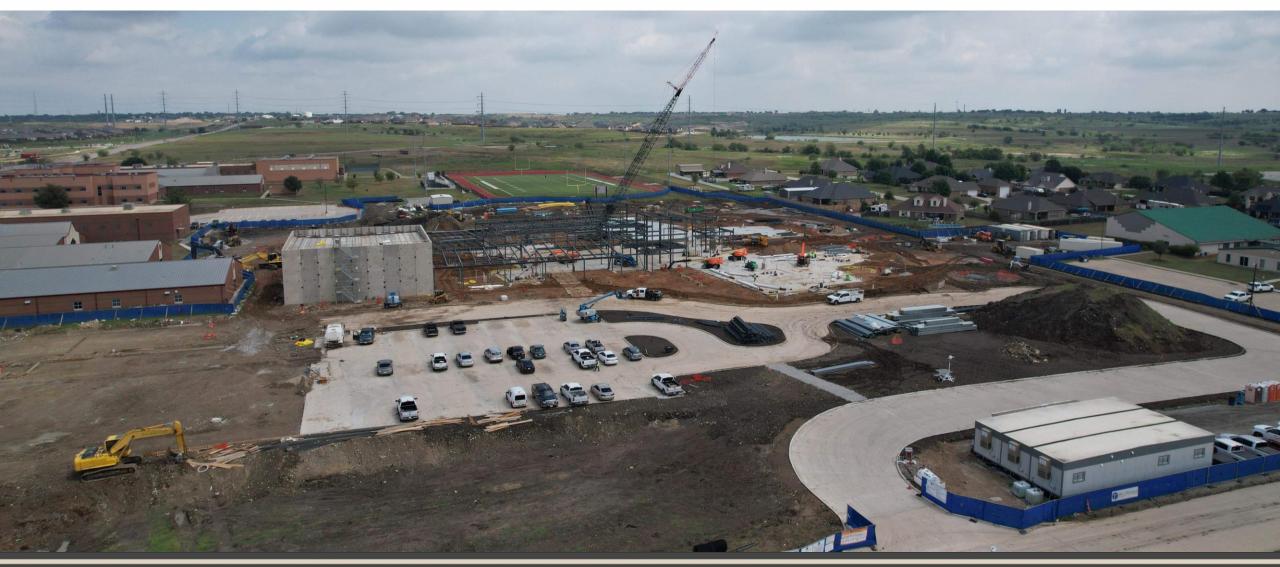

# Facilities, Planning and Construction September 23, 2024



#### Construction Update:

- Northwest HS Renovations & Additions 75% Complete
- Old Pike MS Stand Alone Gym 65% Complete
- New NISD Administration Building 35% Complete
- Prairie View Replacement Elementary School 25% Complete
- Justin Replacement Elementary School 20% Complete
- Nance ES Additions and Renovations 13% Complete
- NISD Distribution Center Phase 2 Renovations 33% Complete
- NISD Stadium Renovations (no photos paused until after football season)
  - 27% Complete



#### Northwest HS – Renovations & Additions







www.nisdtx.org















# Old Pike MS Stand Alone Gym



## **New NISD Administration Building**









### Prairie View Replacement ES





## **Justin Replacement ES**





www.nisdtx.org

#### Nance ES Additions & Renovations







#### NISD Distribution Center – Phase 2 Renovations