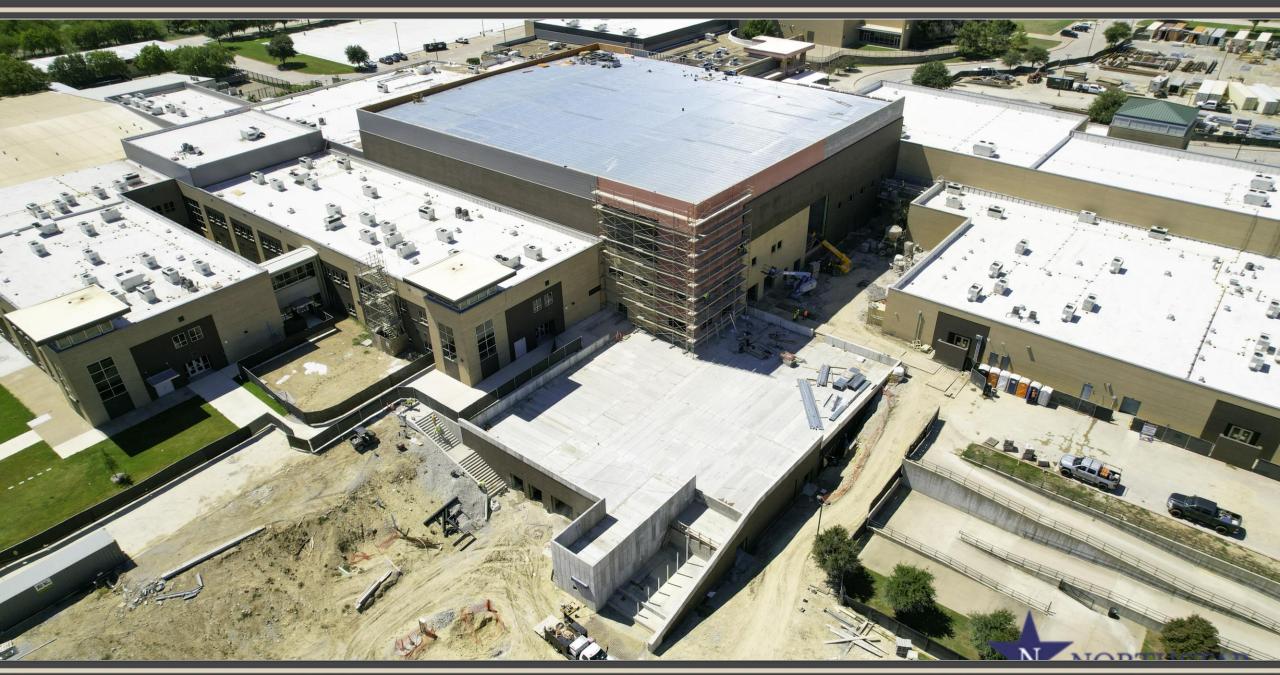

# Facilities, Planning and Construction September 23, 2024



#### Construction Update:

- Northwest HS Renovations & Additions 75% Complete
- Old Pike MS Stand Alone Gym 65% Complete
- New NISD Administration Building 35% Complete
- Prairie View Replacement Elementary School 25% Complete
- Justin Replacement Elementary School 20% Complete
- Nance ES Additions and Renovations 13% Complete
- NISD Distribution Center Phase 2 Renovations 33% Complete
- NISD Stadium Renovations (no photos paused until after football season)
  - 27% Complete



#### Northwest HS – Renovations & Additions







www.nisdtx.org















# Old Pike MS Stand Alone Gym



## **New NISD Administration Building**









### Prairie View Replacement ES





## **Justin Replacement ES**





www.nisdtx.org

#### Nance ES Additions & Renovations







#### NISD Distribution Center – Phase 2 Renovations