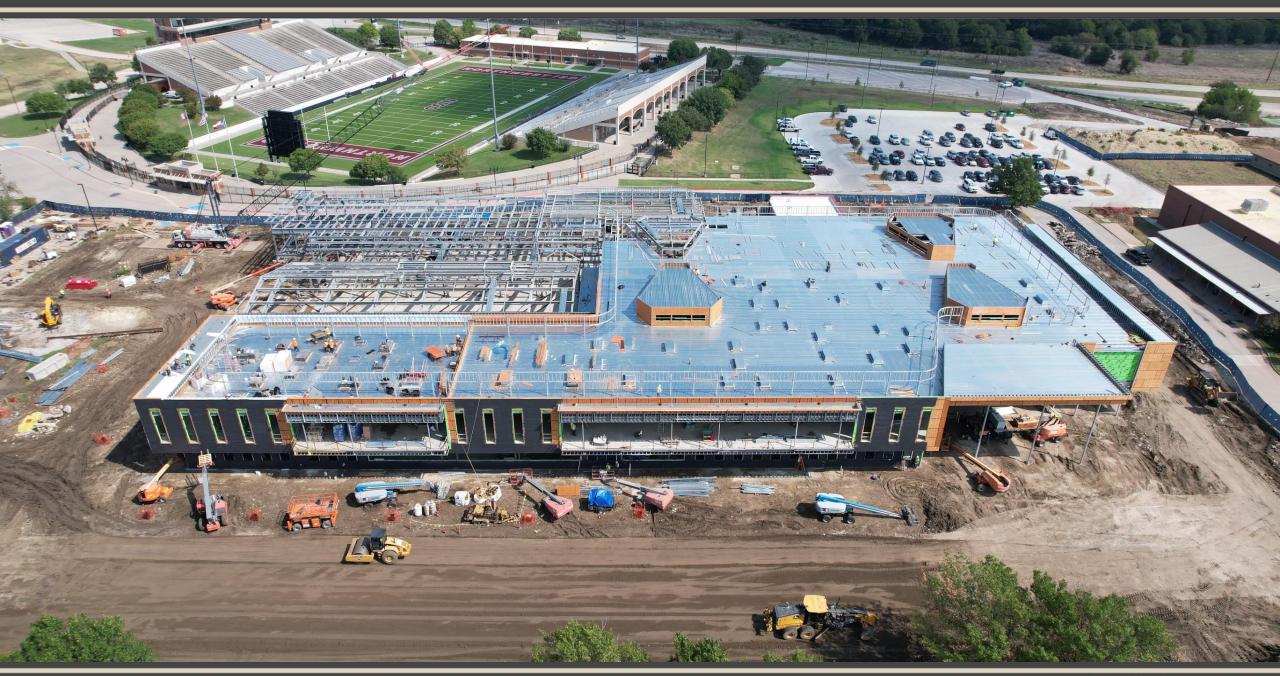

# Facilities, Planning and Construction September 23, 2024



#### Construction Update:

- Northwest HS Renovations & Additions 75% Complete
- Old Pike MS Stand Alone Gym 65% Complete
- New NISD Administration Building 35% Complete
- Prairie View Replacement Elementary School 25% Complete
- Justin Replacement Elementary School 20% Complete
- Nance ES Additions and Renovations 13% Complete
- NISD Distribution Center Phase 2 Renovations 33% Complete
- NISD Stadium Renovations (no photos paused until after football season)
  - 27% Complete



#### Northwest HS – Renovations & Additions







www.nisdtx.org















# Old Pike MS Stand Alone Gym



## **New NISD Administration Building**









### Prairie View Replacement ES





## **Justin Replacement ES**





www.nisdtx.org

#### Nance ES Additions & Renovations







#### NISD Distribution Center – Phase 2 Renovations