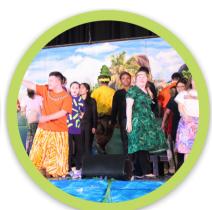

### Musical Theatre Program 10-22 years old

An educational and therapeutically based program, for individuals with disabilities, that culminates in a fully adapted musical theatre performance. The focus of this program is on individualized skill development to enhance social skills, speech/language skills, and self-confidence. Each student is paired with a peer mentor and together they practice and perform on stage.