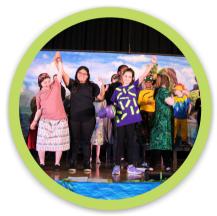

### Musical Theatre Program 10-22 years old

An educational and therapeutically based program, for individuals with disabilities, that culminates in a fully adapted musical theatre performance. The focus of this program is on individualized skill development to enhance social skills, speech/language skills, and self-confidence. Each student is paired with a peer mentor and together they practice and perform on stage.