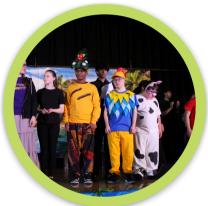

### Musical Theatre Program 10-22 years old

An educational and therapeutically based program, for individuals with disabilities, that culminates in a fully adapted musical theatre performance. The focus of this program is on individualized skill development to enhance social skills, speech/language skills, and self-confidence. Each student is paired with a peer mentor and together they practice and perform on stage.