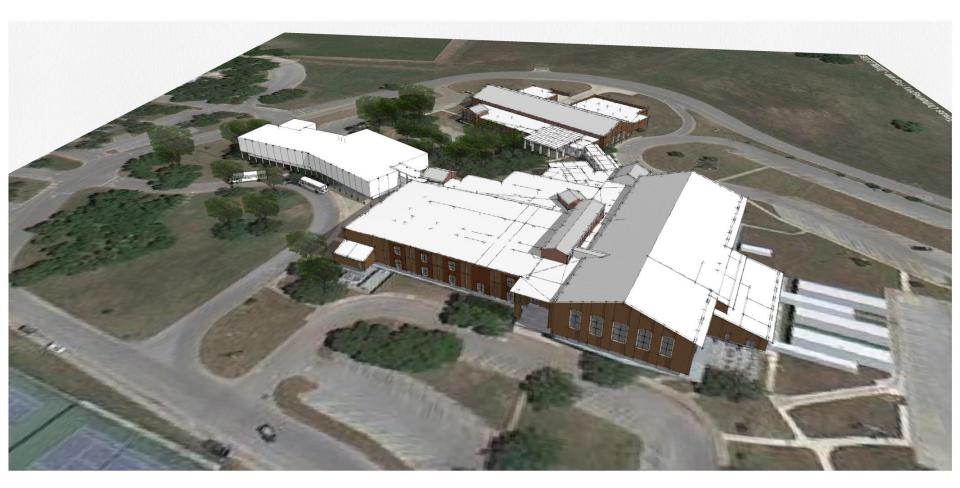

#### 1. New Competition Gym

- Competition Gymnasium seats 500 spectators
- Weight Room
- Athletics Offices
- Boys Athletics & PE Locker Rooms

#### 2. Entry Plaza

- Links Auditorium to Campus via covered walks
- Secures perimeter of campus
- Entry sequence for athletics

Construction Budget: \$11,100,000

Construction Budget: \$11,100,000

Construction Budget: \$11,100,000