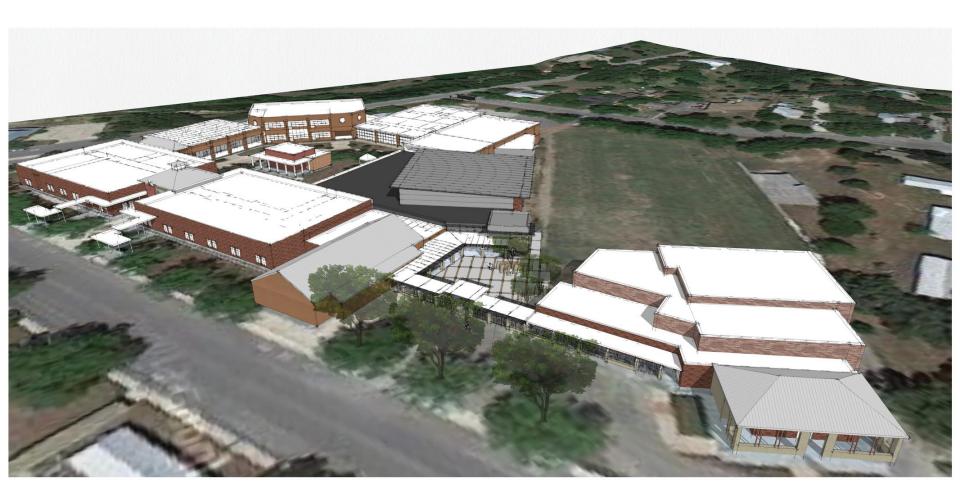

#### 1. New Competition Gym

- Competition Gymnasium seats 500 spectators
- Weight Room
- Athletics Offices
- Boys Athletics & PE Locker Rooms

#### 2. Entry Plaza

- Links Auditorium to Campus via covered walks
- Secures perimeter of campus
- Entry sequence for athletics

Construction Budget: \$11,100,000

Construction Budget: \$11,100,000

Construction Budget: \$11,100,000