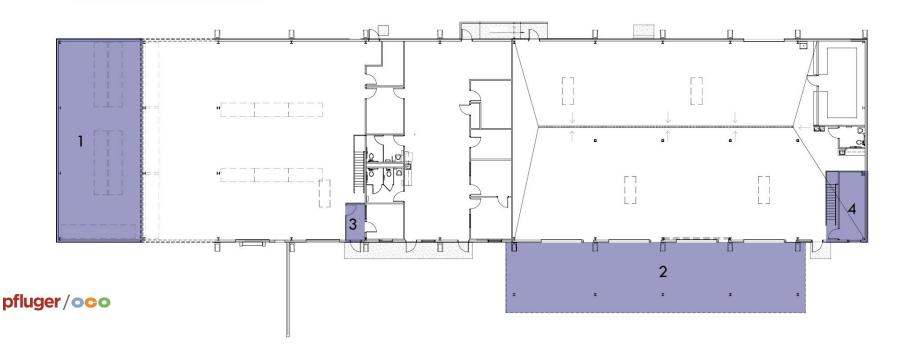

# District Transportation & Warehouse Facility

December 2013 - August 2014

- I. Warehouse Expansion
- 2. Bus Work Porch
- 3. Secure Vestibule
- 4. Office Enclosure/ Mezzanine Storage