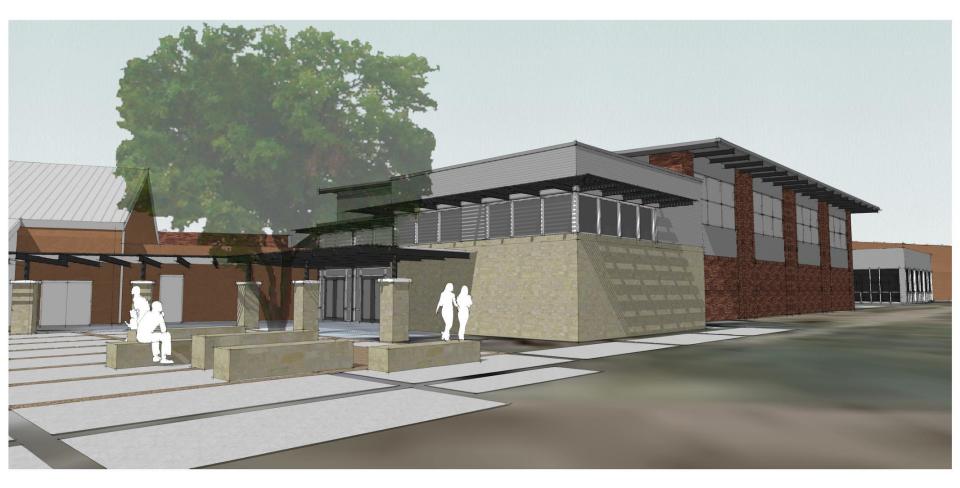

#### 2. Entry Plaza

- Links Auditorium to Campus via covered walks
- Secures perimeter of campus
- Entry sequence for athletics

Construction Budget: \$11,100,000

Construction Budget: \$11,100,000

Construction Budget: \$11,100,000