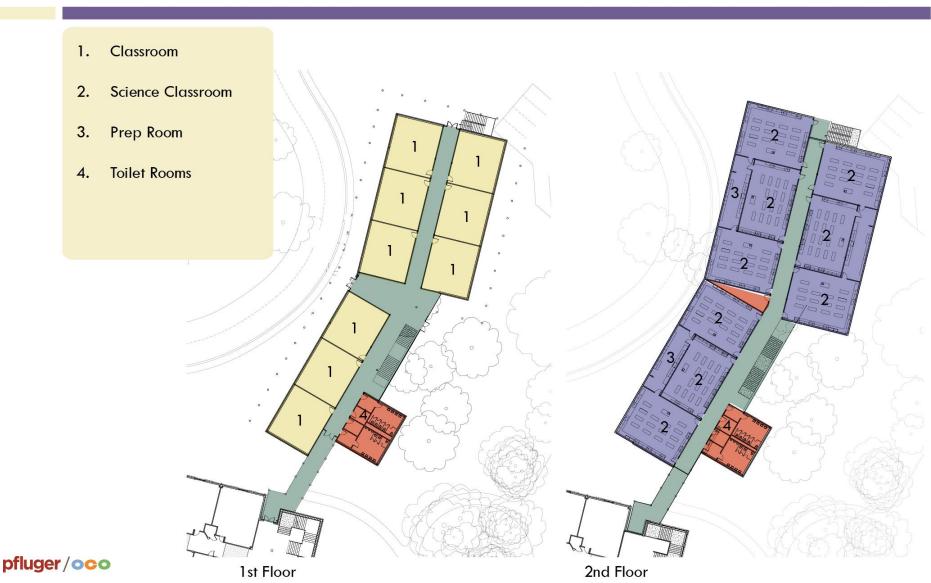

### Middle School North - Phase III

Construction Budget: \$11,100,000

Construction Budget: \$11,100,000

Phase I Construction: January 2014 - August 2014

- 1. New Wood Shop
- 2. CTE Classroom/Lab
- 3. 4 Classrooms

Construction Budget: \$11,100,000

Phase I Construction: January 2013 - August 2014

Construction Budget: \$11,100,000

Phase I Construction: January 2014 - August 2014

Construction Budget: \$11,100,000

Phase I Construction: January 2014 - August 2014