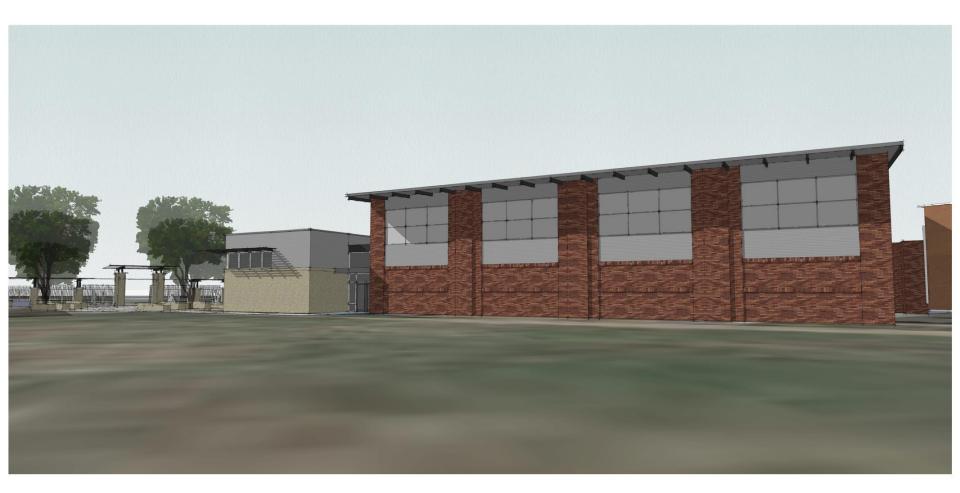

#### 1. New Competition Gym

- Competition Gymnasium seats 500 spectators
- Weight Room
- Athletics Offices
- Boys Athletics & PE Locker Rooms