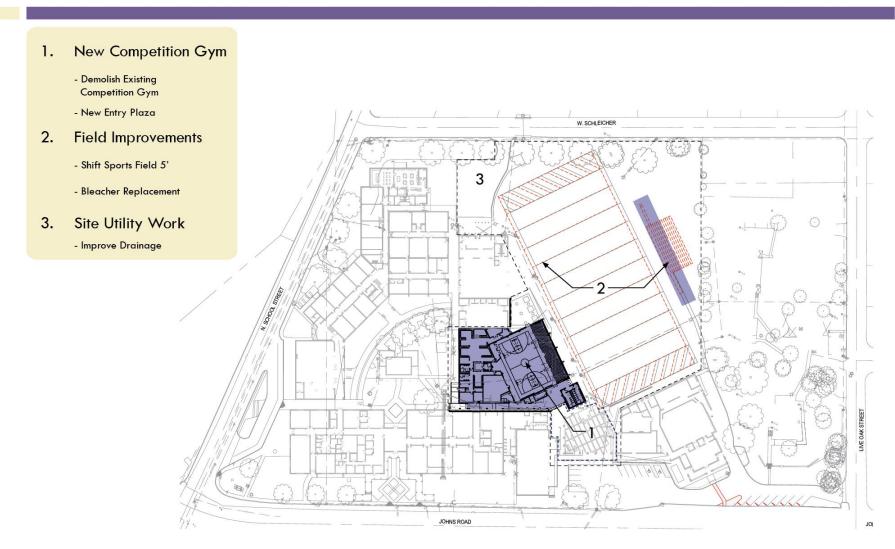

#### 1. New Competition Gym

- Competition Gymnasium seats 500 spectators
- Weight Room
- Athletics Offices
- Boys Athletics & PE Locker Rooms

#### 2. Entry Plaza

- Links Auditorium to Campus via covered walks
- Secures perimeter of campus
- Entry sequence for athletics

Construction Budget: \$11,100,000

Construction Budget: \$11,100,000

Construction Budget: \$11,100,000