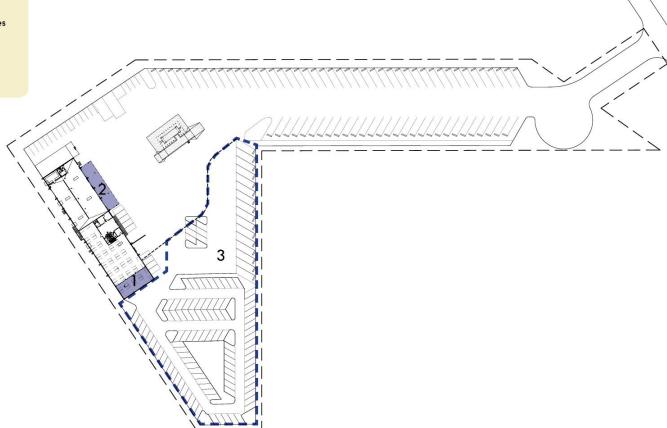

## District Transportation & Warehouse Facility

Construction Budget \$872,000

Construction: January 2014 - July 2014

- 1. Warehouse Expansion
- 2. Bus Work Porch
- 3. Additional Parking
  - 16 Additional Bus Spaces
  - 29 Additional Parking Spaces