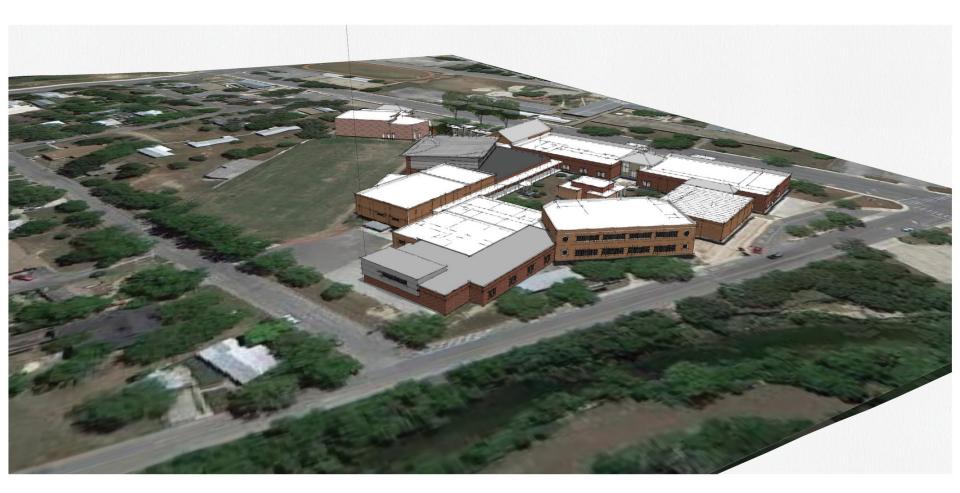

### Middle School North - Phase I

Construction Budget: \$11,100,000

Construction: January 2014 - August 2014

### Middle School North - Phase II

Construction Budget: \$11,100,000

Construction: Summer 2014 & Summer 2015