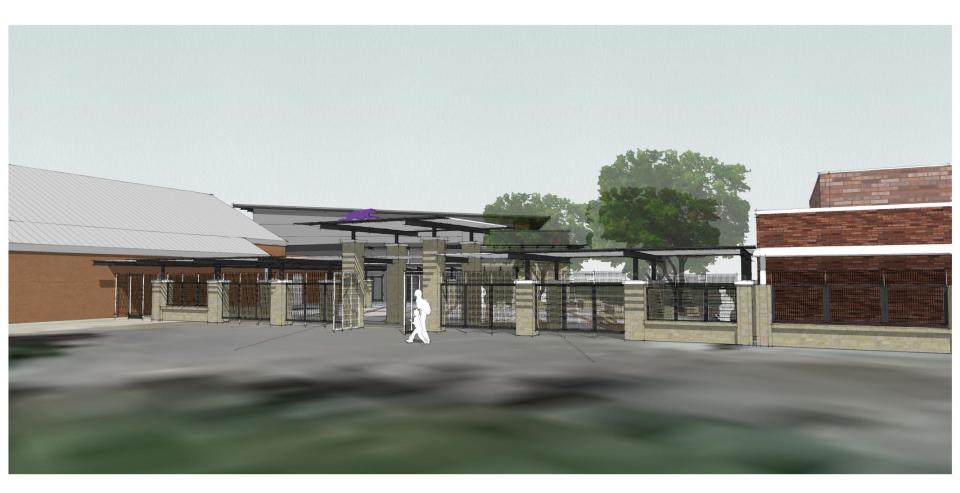

#### 2. Entry Plaza

- Links Auditorium to Campus via covered walks
- Secures perimeter of campus
- Entry sequence for athletics

Construction Budget: \$11,100,000

Construction Budget: \$11,100,000

Construction Budget: \$11,100,000