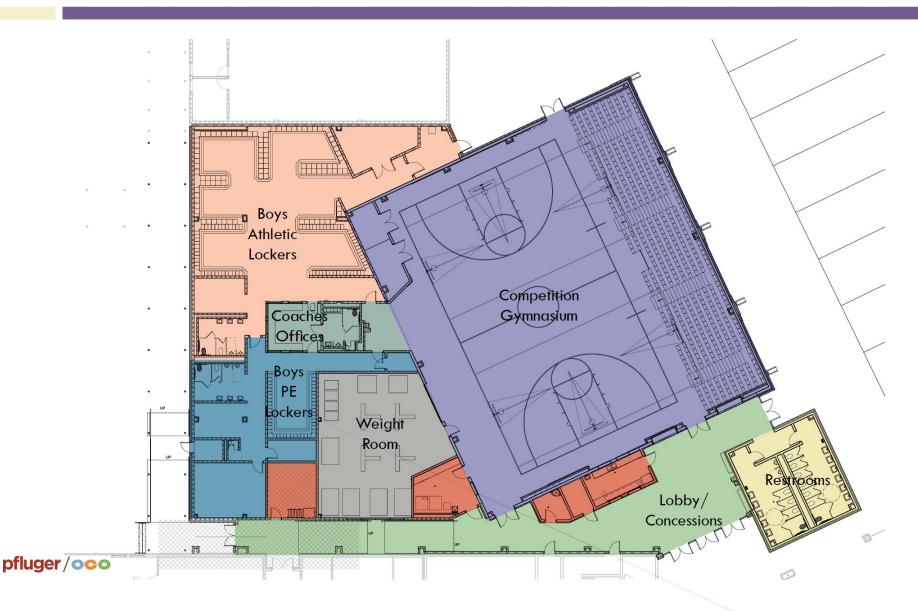

#### 1. New Competition Gym

- Competition Gymnasium seats 500 spectators
- Weight Room
- Athletics Offices
- Boys Athletics & PE Locker Rooms

#### 2. Entry Plaza

- Links Auditorium to Campus via covered walks
- Secures perimeter of campus
- Entry sequence for athletics

Construction Budget: \$11,100,000

Construction Budget: \$11,100,000

Construction Budget: \$11,100,000