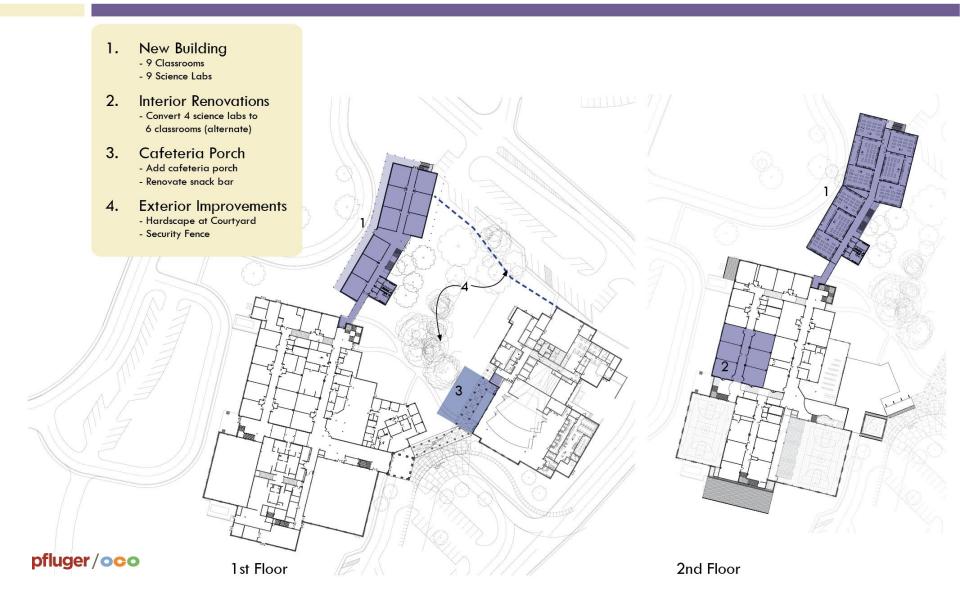

### Middle School North - Phase III

Construction Budget: \$11,100,000

Construction Budget: \$11,100,000

Phase I Construction: January 2014 - August 2014

- 1. New Wood Shop
- 2. CTE Classroom/Lab
- 3. 4 Classrooms

Construction Budget: \$11,100,000

Phase I Construction: January 2013 - August 2014

Construction Budget: \$11,100,000

Phase I Construction: January 2014 - August 2014

Construction Budget: \$11,100,000

Phase I Construction: January 2014 - August 2014