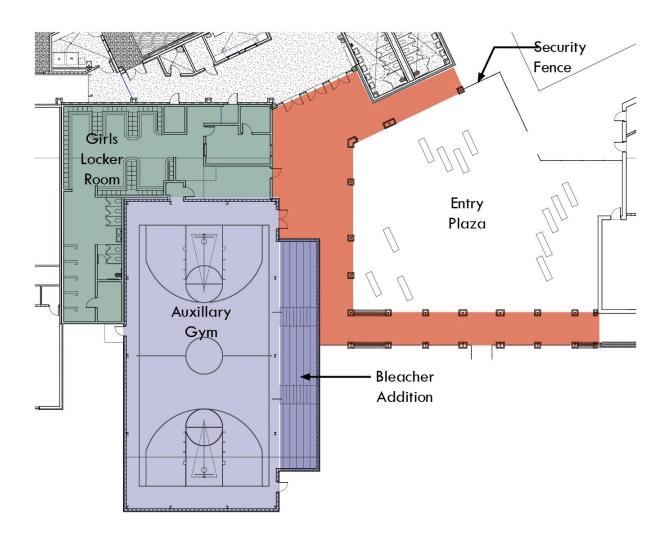

## Middle School North - Auxiliary Gym

Construction Budget: \$11,100,000

Phase II Construction: Summers 2014 and 2015

- Girls Locker Room Renovations
  - Renovate & Add Lockers
  - Renovate Toilet Rooms
- 2. Auxiliary Gym
  - Add 200 Seat Bleachers
  - Relocate Benches & Scoreboard
  - New Door to Athletic Field