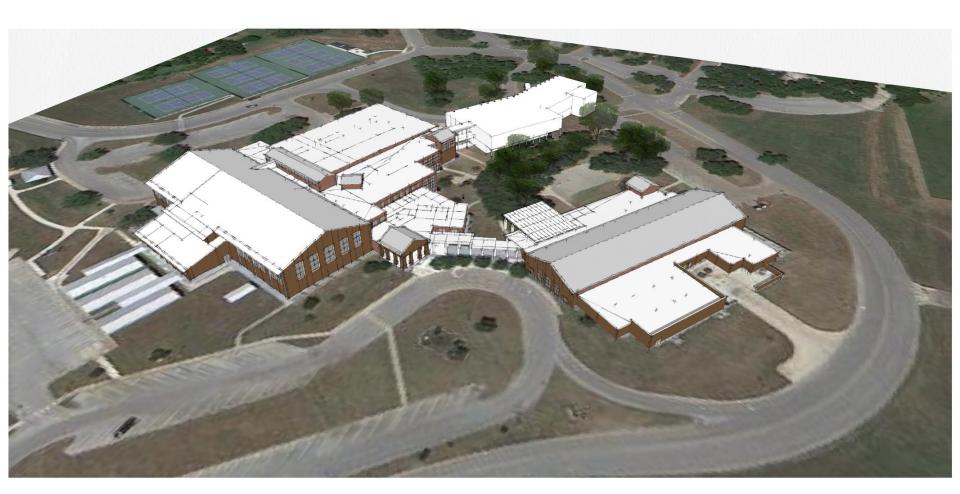

### Middle School North - Phase I

Construction Budget: \$11,100,000

Construction: January 2014 - August 2014

### Middle School North - Phase II

Construction Budget: \$11,100,000

Construction: Summer 2014 & Summer 2015