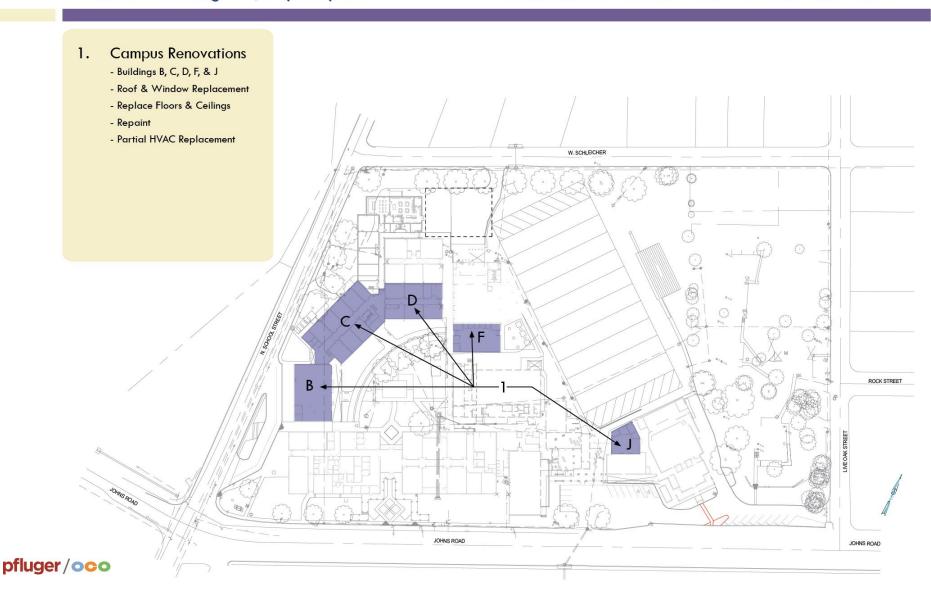

Construction Budget: \$11,100,000

Phase I Construction: January 2013 - August 2014

Construction Budget: \$11,100,000

Phase I Construction: January 2014 - August 2014

Construction Budget: \$11,100,000

Phase I Construction: January 2014 - August 2014