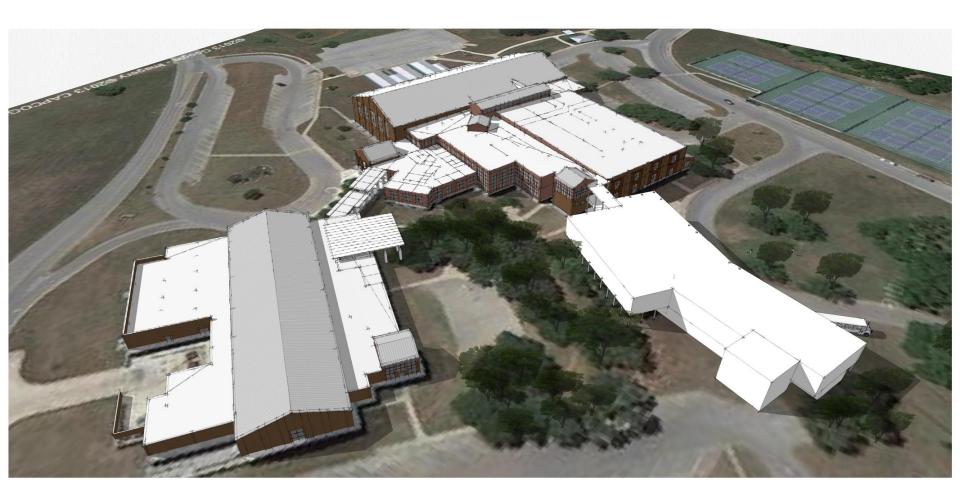

#### 1. New Competition Gym

- Competition Gymnasium seats 500 spectators
- Weight Room
- Athletics Offices
- Boys Athletics & PE Locker Rooms

#### 2. Entry Plaza

- Links Auditorium to Campus via covered walks
- Secures perimeter of campus
- Entry sequence for athletics

Construction Budget: \$11,100,000

Construction Budget: \$11,100,000

Construction Budget: \$11,100,000