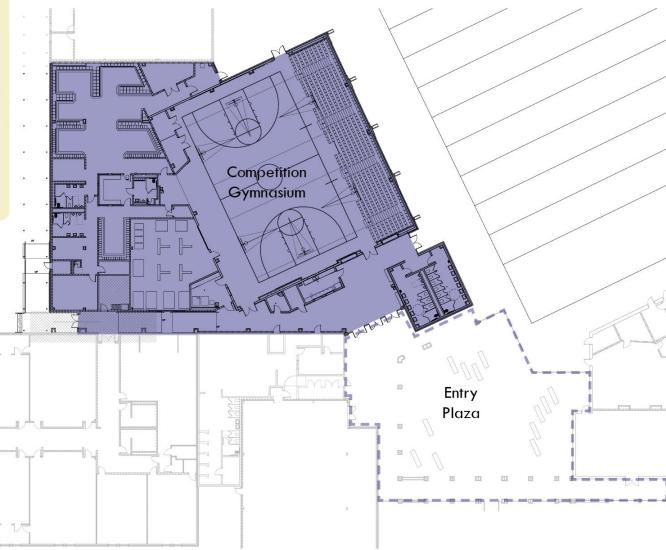

#### 1. New Competition Gym

- Competition Gymnasium seats 500 spectators
- Weight Room
- Athletics Offices
- Boys Athletics & PE Locker Rooms

#### 2. Entry Plaza

- Links Auditorium to Campus via covered walks
- Secures perimeter of campus
- Entry sequence for athletics

Construction Budget: \$11,100,000

Construction Budget: \$11,100,000

Construction Budget: \$11,100,000