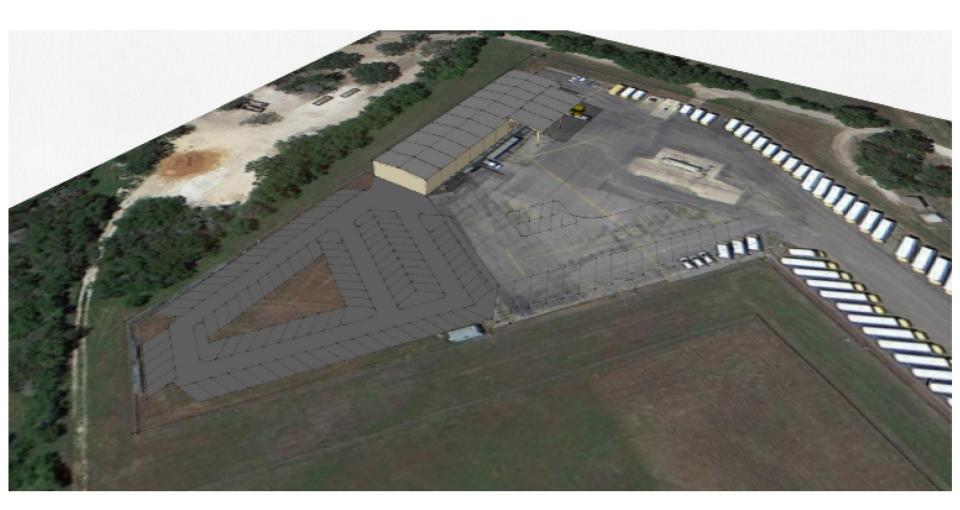

## District Transportation & Warehouse Facility

Construction Budget \$872,000

Construction: January 2014 - July 2014

- 1. Warehouse Expansion
- 2. Bus Work Porch
- 3. Additional Parking
  - 16 Additional Bus Spaces
  - 29 Additional Parking Spaces

# District Transportation & Warehouse Facility

December 2013 - August 2014

- I. Warehouse Expansion
- 2. Bus Work Porch
- 3. Secure Vestibule
- 4. Office Enclosure/ Mezzanine Storage

# District Transportation & Warehouse Facility

December 2013 - August 2014