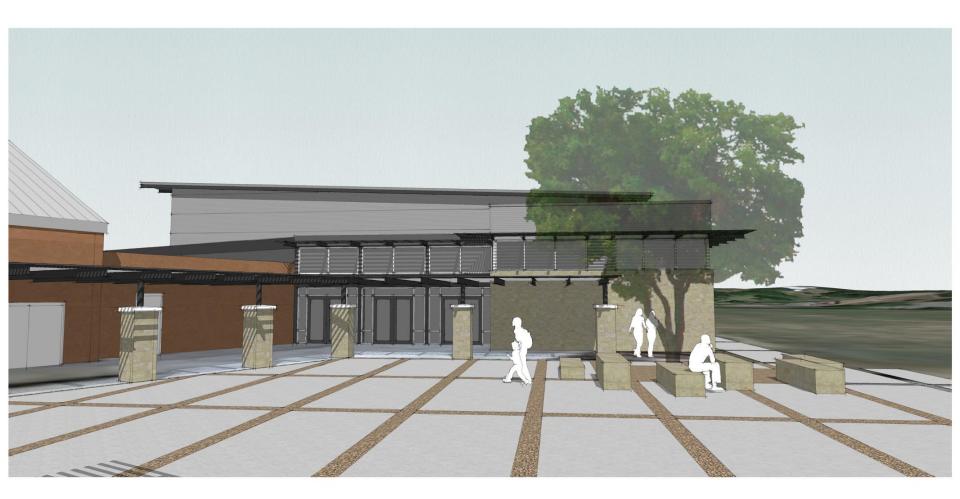

#### 2. Entry Plaza

- Links Auditorium to Campus via covered walks
- Secures perimeter of campus
- Entry sequence for athletics

Construction Budget: \$11,100,000

Construction Budget: \$11,100,000

Construction Budget: \$11,100,000