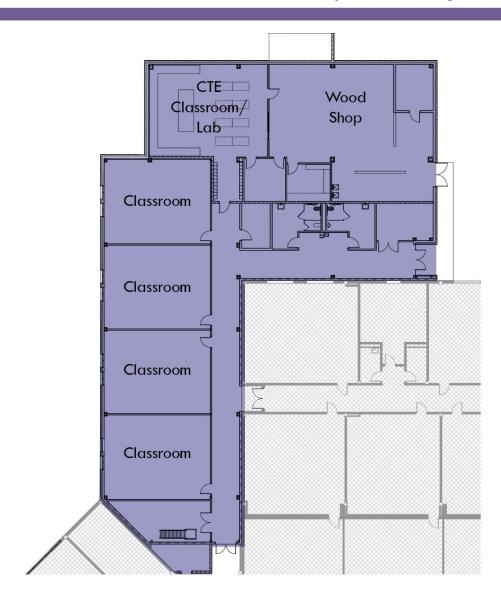

### Middle School North - Phase III

Construction Budget: \$11,100,000

Construction Budget: \$11,100,000

Phase I Construction: January 2014 - August 2014

- 1. New Wood Shop
- 2. CTE Classroom/Lab
- 3. 4 Classrooms