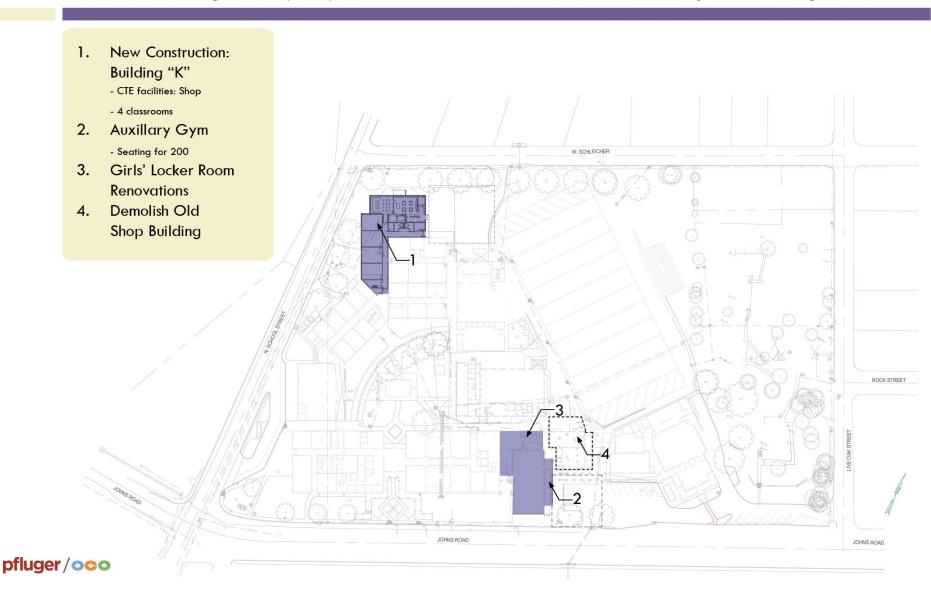

### Middle School North - Phase III

Construction Budget: \$11,100,000

Construction Budget: \$11,100,000

Phase I Construction: January 2014 - August 2014

- 1. New Wood Shop
- 2. CTE Classroom/Lab
- 3. 4 Classrooms