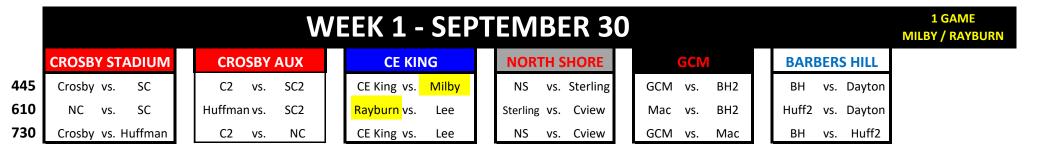

## 2024 Fall Ball League

## 75 Minutes / Finish The Batter UMPIRES PAP IS \$55 PER GAME / EACH TEAM WILL PAY FOR AN UMP

| CROSBY              | NORTH SHORE               | CHANNELVIEW           |  |
|---------------------|---------------------------|-----------------------|--|
| 333 RED SUMMIT DR   | 13501 HOLLY PARK DR       | 1100 SHELDON RD       |  |
| CROSBY 77532        | HOUSTON 77015             | CHANNELVIEW 77530     |  |
|                     |                           |                       |  |
| BARBERS HILL        | CE KING                   | GCM                   |  |
| 9696 EAGLE DR       | 11433 E. SAM HOUSTON PKWY | 6001 E WALLISVILLE RD |  |
| MOUNT BELVIEU 77523 | HOUSTON 77044             | BAYTOWN 77521         |  |