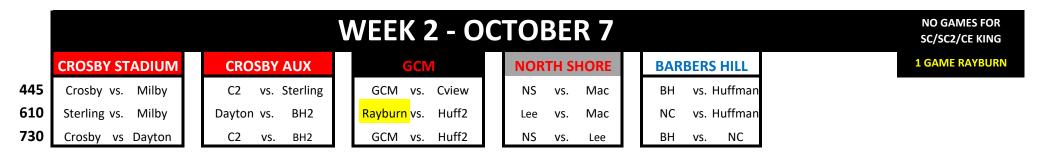

## 2024 Fall Ball League

## 75 Minutes / Finish The Batter UMPIRES PAP IS \$55 PER GAME / EACH TEAM WILL PAY FOR AN UMP

| CROSBY              | NORTH SHORE               | CHANNELVIEW           |  |
|---------------------|---------------------------|-----------------------|--|
| 333 RED SUMMIT DR   | 13501 HOLLY PARK DR       | 1100 SHELDON RD       |  |
| CROSBY 77532        | HOUSTON 77015             | CHANNELVIEW 77530     |  |
|                     |                           |                       |  |
| BARBERS HILL        | CE KING                   | GCM                   |  |
| 9696 EAGLE DR       | 11433 E. SAM HOUSTON PKWY | 6001 E WALLISVILLE RD |  |
| MOUNT BELVIEU 77523 | HOUSTON 77044             | BAYTOWN 77521         |  |