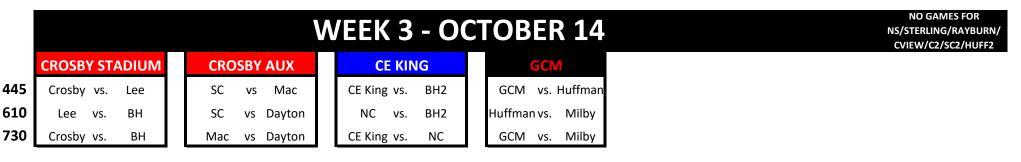

## 2024 Fall Ball League







## 75 Minutes / Finish The Batter UMPIRES PAP IS \$55 PER GAME / EACH TEAM WILL PAY FOR AN UMP

| CROSBY              | NORTH SHORE               | CHANNELVIEW           |  |
|---------------------|---------------------------|-----------------------|--|
| 333 RED SUMMIT DR   | 13501 HOLLY PARK DR       | 1100 SHELDON RD       |  |
| CROSBY 77532        | HOUSTON 77015             | CHANNELVIEW 77530     |  |
|                     |                           |                       |  |
| BARBERS HILL        | CE KING                   | GCM                   |  |
| 9696 EAGLE DR       | 11433 E. SAM HOUSTON PKWY | 6001 E WALLISVILLE RD |  |
| MOUNT BELVIEU 77523 | HOUSTON 77044             | BAYTOWN 77521         |  |

## 2024 Fall Ball League







## 75 Minutes / Finish The Batter UMP