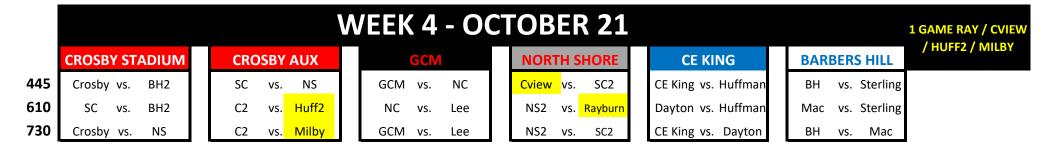

## 2024 Fall Ball League







## 75 Minutes / Finish The Batter UMPIRES PAP IS \$55 PER GAME / EACH TEAM WILL PAY FOR AN UMP

| CROSBY              | NORTH SHORE               | CHANNELVIEW           |  |
|---------------------|---------------------------|-----------------------|--|
| 333 RED SUMMIT DR   | 13501 HOLLY PARK DR       | 1100 SHELDON RD       |  |
| CROSBY 77532        | HOUSTON 77015             | CHANNELVIEW 77530     |  |
|                     |                           |                       |  |
| BARBERS HILL        | CE KING                   | GCM                   |  |
| 9696 EAGLE DR       | 11433 E. SAM HOUSTON PKWY | 6001 E WALLISVILLE RD |  |
| MOUNT BELVIEU 77523 | HOUSTON 77044             | BAYTOWN 77521         |  |

## 2024 Fall Ball League







## 75 Minutes / Finish The Batter UMPIRES PAP IS \$55 PER GAME / EACH TEAM WILL PAY FOR AN UMP

| CROSBY              | NORTH SHORE               | CHANNELVIEW           |  |
|---------------------|---------------------------|-----------------------|--|
| 333 RED SUMMIT DR   | 13501 HOLLY PARK DR       | 1100 SHELDON RD       |  |
| CROSBY 77532        | HOUSTON 77015             | CHANNELVIEW 77530     |  |
|                     |                           |                       |  |
| BARBERS HILL        | CE KING                   | GCM                   |  |
| 9696 EAGLE DR       | 11433 E. SAM HOUSTON PKWY | 6001 E WALLISVILLE RD |  |
| MOUNT BELVIEU 77523 | HOUSTON 77044             | BAYTOWN 77521         |  |