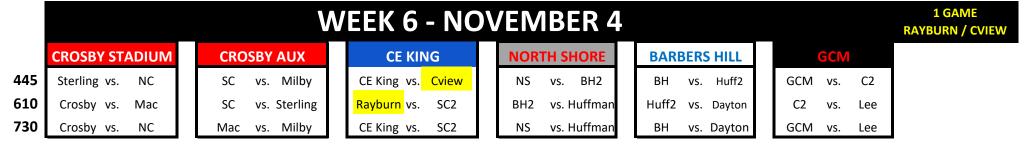

## 2024 Fall Ball League

## 75 Minutes / Finish The Batter UMPIRES PAP IS \$55 PER GAME / EACH TEAM WILL PAY FOR AN UMP

| CROSBY              | NORTH SHORE               | CHANNELVIEW           |  |
|---------------------|---------------------------|-----------------------|--|
| 333 RED SUMMIT DR   | 13501 HOLLY PARK DR       | 1100 SHELDON RD       |  |
| CROSBY 77532        | HOUSTON 77015             | CHANNELVIEW 77530     |  |
|                     |                           |                       |  |
| BARBERS HILL        | CE KING                   | GCM                   |  |
| 9696 EAGLE DR       | 11433 E. SAM HOUSTON PKWY | 6001 E WALLISVILLE RD |  |
| MOUNT BELVIEU 77523 | HOUSTON 77044             | BAYTOWN 77521         |  |