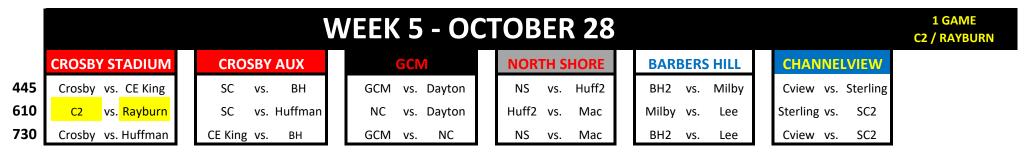

## 2024 Fall Ball League

## 75 Minutes / Finish The Batter UMPIRES PAP IS \$55 PER GAME / EACH TEAM WILL PAY FOR AN UMP

| CROSBY              | NORTH SHORE               | CHANNELVIEW           |  |
|---------------------|---------------------------|-----------------------|--|
| 333 RED SUMMIT DR   | 13501 HOLLY PARK DR       | 1100 SHELDON RD       |  |
| CROSBY 77532        | HOUSTON 77015             | CHANNELVIEW 77530     |  |
|                     |                           |                       |  |
| BARBERS HILL        | CE KING                   | GCM                   |  |
| 9696 EAGLE DR       | 11433 E. SAM HOUSTON PKWY | 6001 E WALLISVILLE RD |  |
| MOUNT BELVIEU 77523 | HOUSTON 77044             | BAYTOWN 77521         |  |