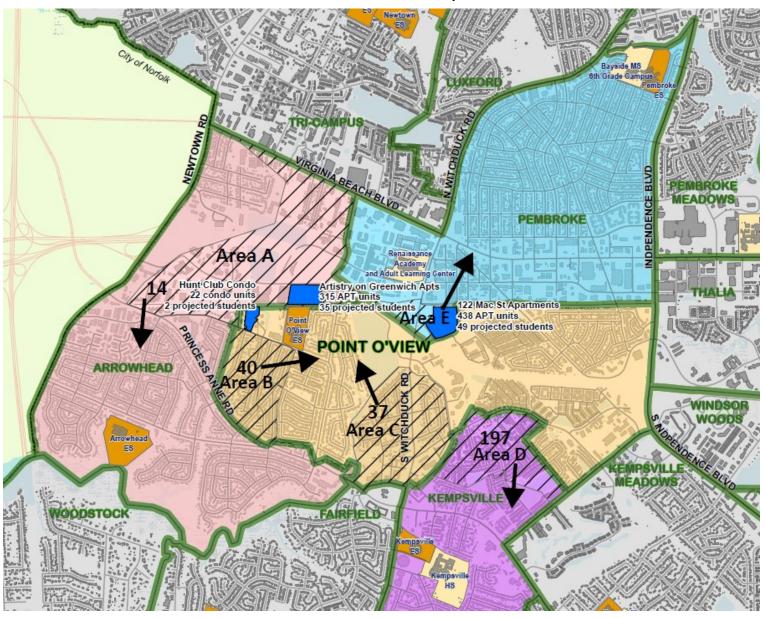

# Proposed 2025/2026 School Rezoning Plan ELEMENTARY Areas A, B, C, D, and E

Point O'View ES, Arrowhead ES, Kempsville ES, Pembroke ES

## Proposed 2025/2026 School Rezoning Plan ELEMENTARY Areas A, B, C, D, and E

Point O'View ES, Arrowhead ES, Kempsville ES, Pembroke ES

## Area A

### Point O' View Elementary to Arrowhead Elementary

The following areas are *proposed* for rezoning effective with the start of the 2025-2026 school year.

| Neig    |           |           | _                |              |
|---------|-----------|-----------|------------------|--------------|
|         | I A I A Y | . 1 4 6 1 | $\boldsymbol{n}$ | nв           |
| F 7 1 7 | 11124     | 7/ B B I  | $\mathbf{u}$     | $\mathbf{u}$ |

## **Arrowhead Elementary to Point O' View Elementary**

The following areas are *proposed* for rezoning effective with the start of the 2025-2026 school year.

## Area C

#### Kempsville Elementary to Point O'View Elementary

The following areas are *proposed* for rezoning effective with the start of the 2025-2026 school year.

## Area D

## Point O' View Elementary to Kempsville Elementary

The following areas are *proposed* for rezoning effective with the start of the 2025-2026 school year.

#### Point O' View Elementary to Pembroke Elementary

The following areas are *proposed* for rezoning effective with the start of the 2025-26 school year.

Neighborhoods

**Streets** 

122 Mac St Apts

Mac St (100-179)