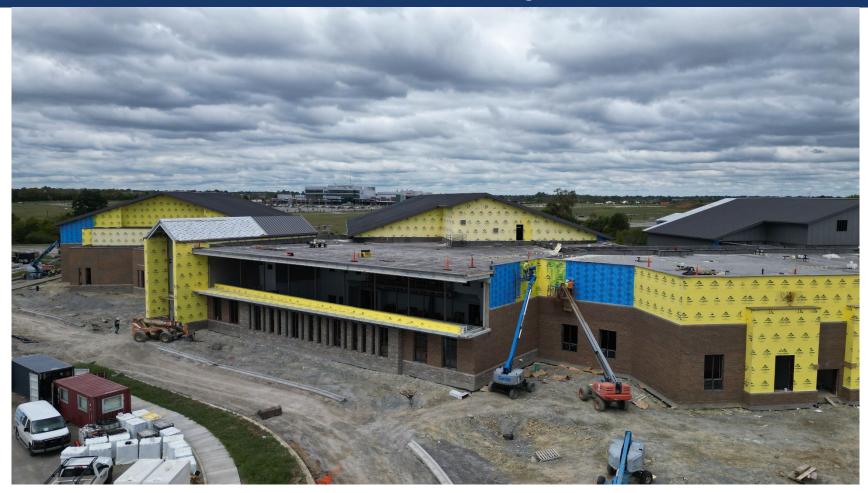

Area D – Media Center Roofing Continues

Area E – Storm Shelter Roofing Continues