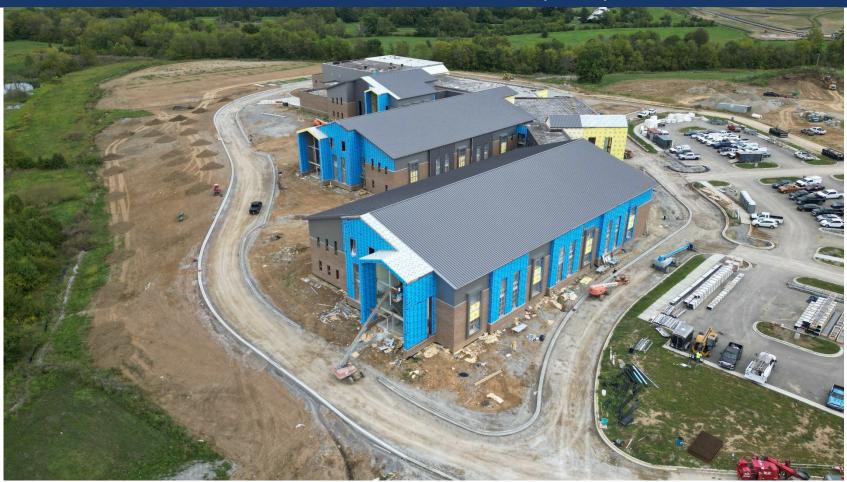

Aerial – ACM & Vertical Metal Panel Continues Around Building

Area A – Vertical Metal Panel Air Barrier Installing

Area A & C – End Stairs Installed

Area A & C – Metal Panels Nearly Complete

Area B – Roofing and Site Work Continue