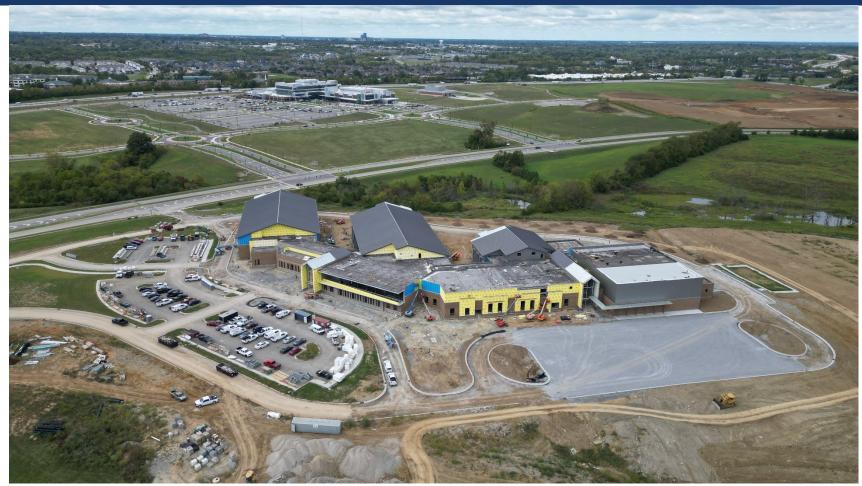

Aerial – ACM & Vertical Metal Panel Continues Around Building

Area A – Vertical Metal Panel Air Barrier Installing

Area A & C – End Stairs Installed

Area A & C – Metal Panels Nearly Complete

Area B – Roofing and Site Work Continue