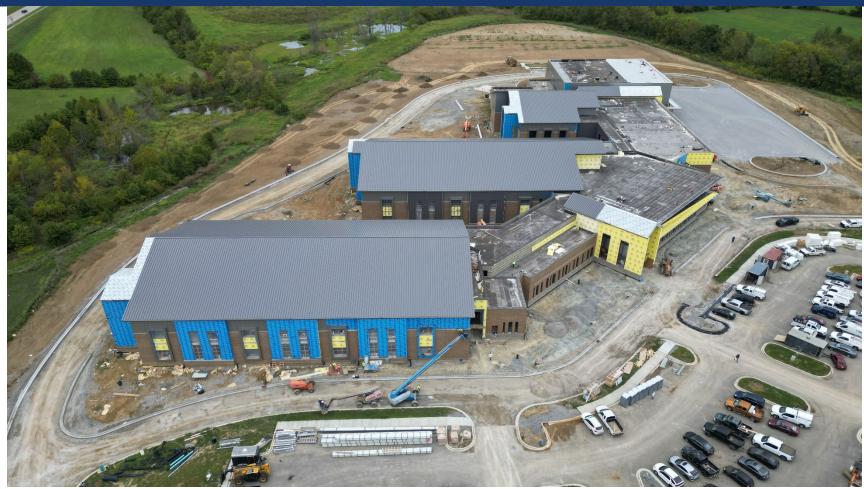

Aerial – ACM & Vertical Metal Panel Continues Around Building

Area A – Vertical Metal Panel Air Barrier Installing

Area A & C – End Stairs Installed

Area A & C – Metal Panels Nearly Complete

Area B – Roofing and Site Work Continue