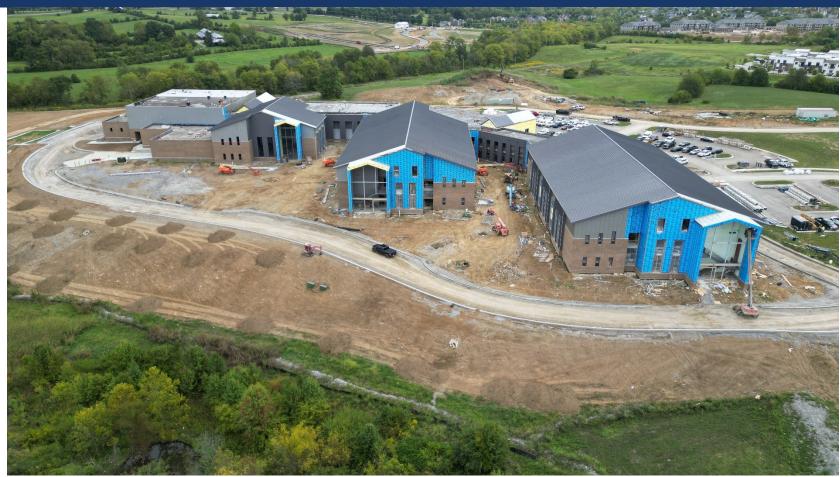

Aerial – ACM & Vertical Metal Panel Continues Around Building

Area A – Vertical Metal Panel Air Barrier Installing

Area A & C – End Stairs Installed

Area A & C – Metal Panels Nearly Complete

Area B – Roofing and Site Work Continue