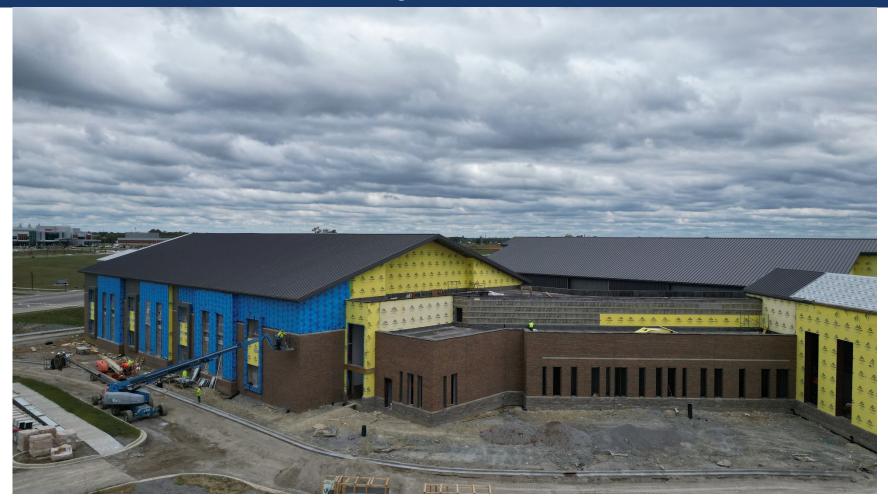

Area D – Media Center Roofing Continues

Area E – Storm Shelter Roofing Continues