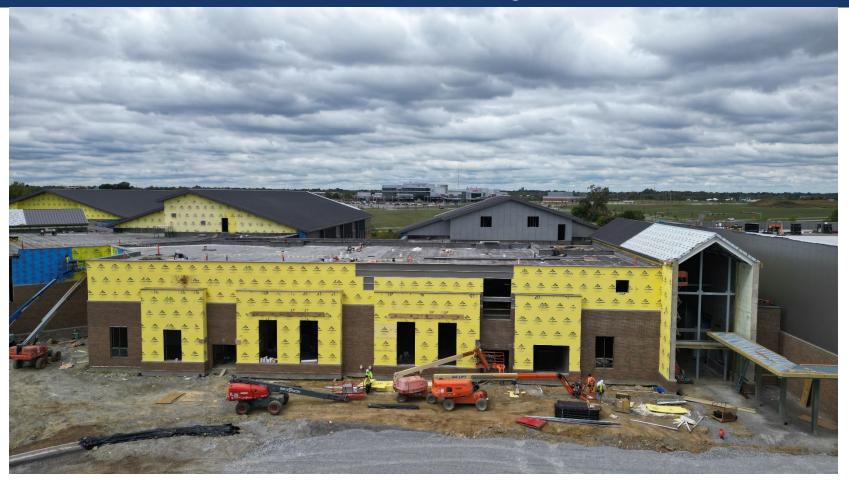

Aerial – ACM & Vertical Metal Panel Continues Around Building

Area A – Vertical Metal Panel Air Barrier Installing

Area A & C – End Stairs Installed

Area A & C – Metal Panels Nearly Complete

Area B – Roofing and Site Work Continue