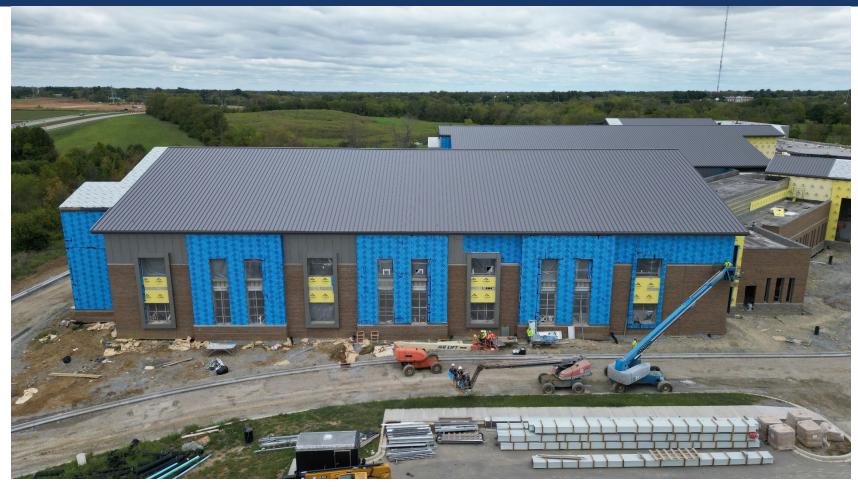

Aerial – ACM & Vertical Metal Panel Continues Around Building

Area A – Vertical Metal Panel Air Barrier Installing

Area A & C – End Stairs Installed

Area A & C – Metal Panels Nearly Complete

Area B – Roofing and Site Work Continue