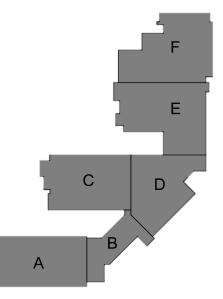

Aerial – ACM & Vertical Metal Panel Continues Around Building

Area A – Vertical Metal Panel Air Barrier Installing

Area A & C – End Stairs Installed

Area A & C – Metal Panels Nearly Complete

Area B – Roofing and Site Work Continue