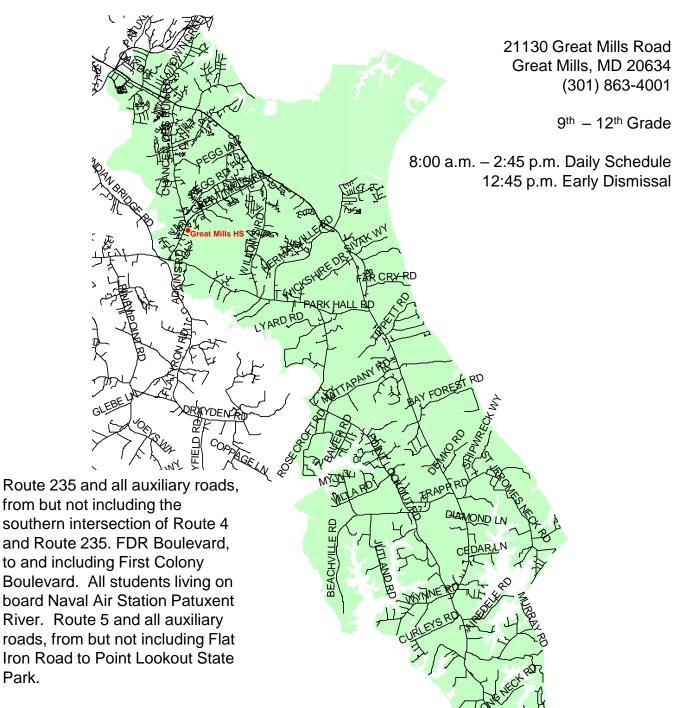

## **Great Mills High School**

St. Mary's County Public Schools Department of Capital Planning 27190 Point Lookout Road Loveville, MD 20656 (301) 475-4256, ext. 6





The information provided is only a guide to SMCPS school district boundaries and facilities. SMCPS has made substantial efforts to ensure the accuracy of the information. However, school boundary and facility information are subject to change. School boundaries may be unreliable for residents in new subdivisions or residents near a school district boundary. The user of this information understands the statements above and is taking full liability for any use of the data. For verification of any school boundary, please call the Department of Capital Planning at 301-475-4256, extension 6.

Park.

2024 - 2025 School Boundary