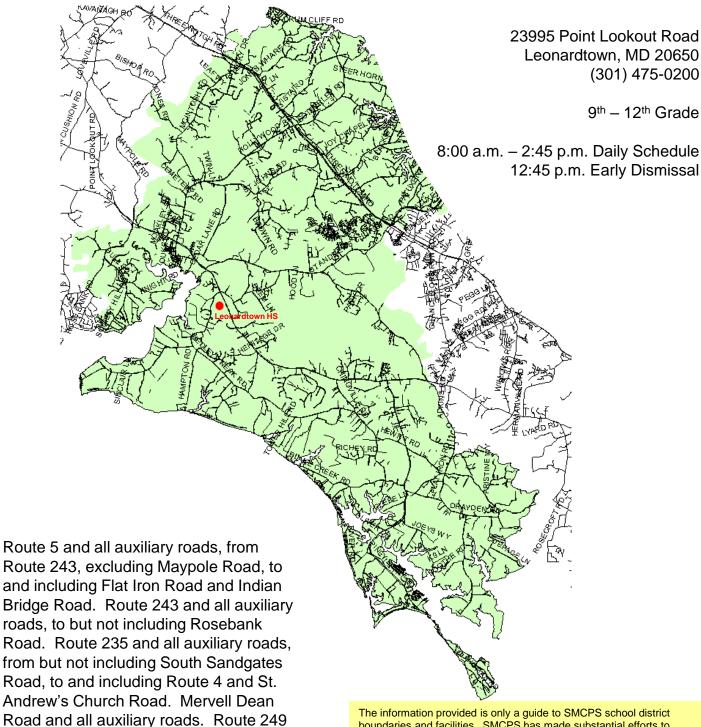

## Leonardtown High School

and all auxiliary roads.

St. Mary's County Public Schools Department of Capital Planning 27190 Point Lookout Road Loveville, MD 20656 (301) 475-4256, ext. 6

The information provided is only a guide to SMCPS school district boundaries and facilities. SMCPS has made substantial efforts to ensure the accuracy of the information. However, school boundary and facility information are subject to change. School boundaries may be unreliable for residents in new subdivisions or residents near a school district boundary. The user of this information understands the statements above and is taking full liability for any use of the data. For verification of any school boundary, please call the Department of Capital Planning at 301-475-4256, extension 6.