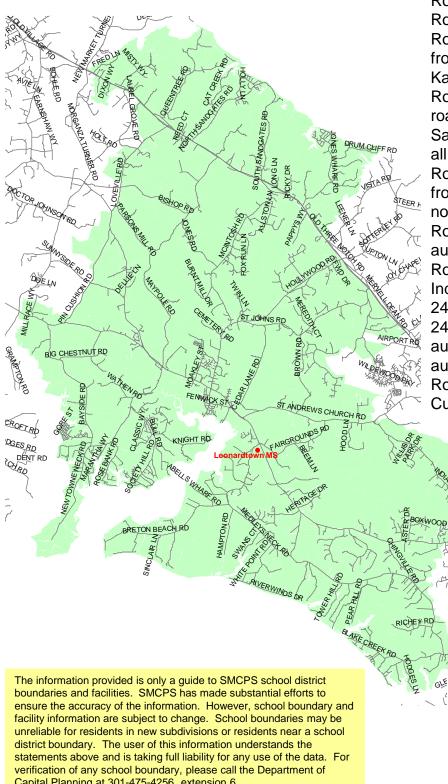

## Leonardtown Middle School

St. Mary's County Public Schools Department of Capital Planning 27190 Point Lookout Road Loveville, MD 20656 (301) 475-4256, ext. 6

Route 235 and all auxiliary roads from Route 6, to but not including Vista Road. Route 247 and all auxiliary roads from Route 235 to Route 5, excluding Kavanaugh Road and Busy Corner Road. St. John's Road and all auxiliary roads including Airport View Drive and Sandy Bottom Road. Route 245 and all auxiliary roads from Route 235 to Route 5. Route 5 and all auxiliary roads from but not including Route 247, to but not including Flat Iron Road excluding, Route 249. Indian Bridge Road and all auxiliary roads from Route 5 to Route 4. Route 4 and all auxiliary roads from Indian Bridge Road to Route 5. Route 244 and all auxiliary roads from Route 249 to Route 5. Route 243 and all auxiliary roads. Route 234 and all auxiliary roads, to but not including Route 242. Sunnyside Road from Pin Cushion Road to Route 5.