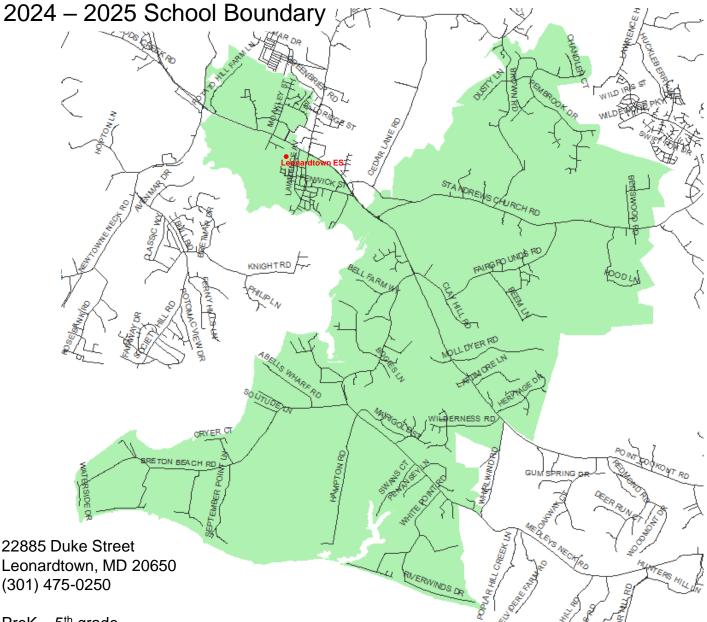

Northbound Route 5 and all auxiliary roads from but not including Whirlwind Road, to but not including Cedar Lane Court. Northbound Route 5 and all auxiliary roads from but not including Route 245, to but not including Route 243. Southbound Route 5 and all auxiliary roads from but not including Route 243 to but not including Whirlwind Road. Route 4 and all auxiliary roads, from but not including Indian Bridge Road to Route 5. Route 244 and all auxiliary roads from Whirlwind Road to Route 5, excluding Whirlwind Road.