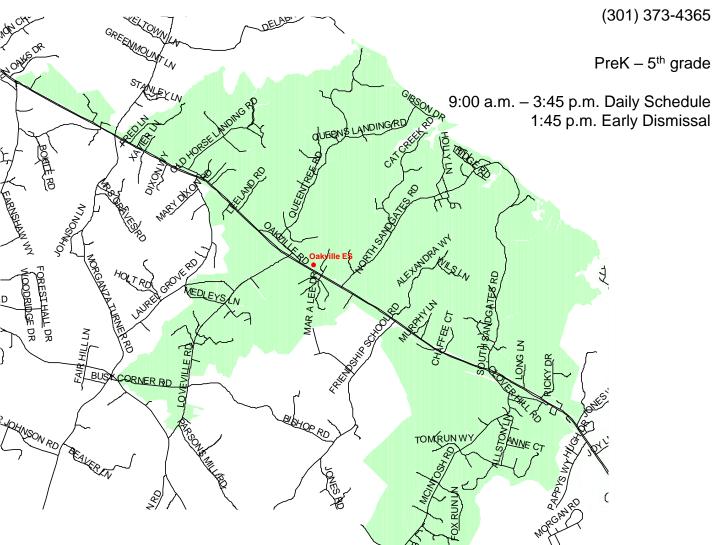

## Oakville Elementary School

St. Mary's County Public Schools Department of Capital Planning 27190 Point Lookout Road Loveville, MD 20656 (301) 475-4256, ext. 6

26410 Three Notch Road Mechanicsville, MD 20659

Northbound Route 235 and all auxiliary roads from Route 6 to Route 5. Southbound Route 235, from but not including Laurel Grove Road, to but not including Jones Wharf Road. McIntosh Road and all auxiliary roads from Jones Road, to and including Clover Hill Road, excluding Jones Road. Route 247 and all auxiliary roads from Route 5 to Route 235, including Busy Corner Road, and excluding Bishop Road and Parsons Mill Road.

2024 – 2025 School Boundary

The information provided is only a guide to SMCPS school district boundaries and facilities. SMCPS has made substantial efforts to ensure the accuracy of the information. However, school boundary and facility information are subject to change. School boundaries may be unreliable for residents in new subdivisions or residents near a school district boundary. The user of this information understands the statements above and is taking full liability for any use of the data. For verification of any school boundary, please call the Department of Capital Planning at 301-475-4256, extension 6.