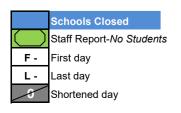

## **SCHOOL CALENDAR 2024-2025 \***

| September-24 |           |            |    |    |    |  |  |
|--------------|-----------|------------|----|----|----|--|--|
| М            | M T W T F |            |    |    |    |  |  |
|              |           |            |    |    |    |  |  |
| 2            | 3         | <b>(4)</b> | 54 | 6  |    |  |  |
| 9            | 10        | 11         | 12 | 13 |    |  |  |
| 16           | 17        | 18         | 19 | 20 |    |  |  |
| 23           | 24        | 25         | 26 | 27 |    |  |  |
| 30           |           |            |    |    | 18 |  |  |