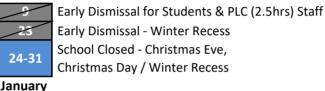

| January-25            |    |    |    |    |    |
|-----------------------|----|----|----|----|----|
| М                     | Т  | W  | Т  | F  |    |
|                       |    |    |    |    |    |
|                       |    | 1  | 2  | 3  |    |
| $\mathbf{\mathbf{x}}$ | 7  | 8  | 9  | 10 |    |
| 13                    | 14 | 15 | 16 | 17 |    |
| 20                    | 21 | 22 | 23 | 24 |    |
| 27                    | 28 | 29 | 30 | 31 | 21 |

22 December

- School Closed New Year
- Early Dismissal for Students & PLC (2.5hrs) Staff
- School Closed Martin Luther King Day 21-24 Early Dismissal - Parent Teacher Conferences
- February

1 6

20

-3

17

Early Dismissal for Students & PLC (2.5hrs) Staff School Closed - Presidents' Day