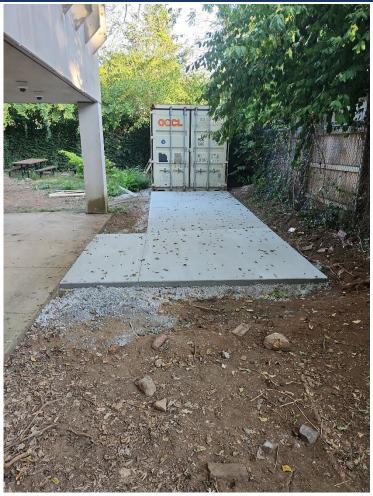

#### > Completed Work:

- Poured the new sidewalk adjacent to the playground and along the school building, improving the pathway for student access.
- > 80% of the concrete footers have been poured.
- > 50% of the foundation walls have been completed.

#### New sidewalk adjacent to the school building improving the playground access.

Week Ending September 20, 2024