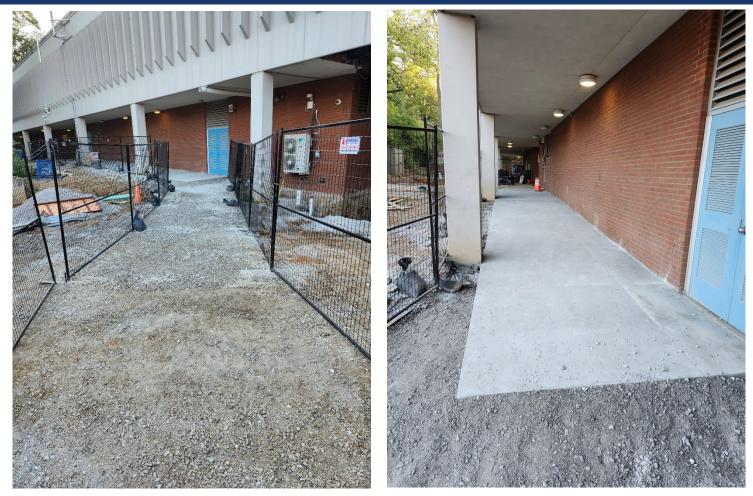

– Preschool Classrooms Addition & HVAC Upgrades



#### > Completed Work:

- Poured the new sidewalk adjacent to the playground and along the school building, improving the pathway for student access.
- > 80% of the concrete footers have been poured.
- > 50% of the foundation walls have been completed.

### Upcoming Work / Look Ahead:

- Complete pouring of the remaining foundation walls.
- Begin excavation and pouring of the remaining footers.
- Start backfilling the slab area.
- Commence installation of drainage lines in the parking lot area.
- Reopen the egress path for safe access.



#### Concrete footer and foundation are in progress.





New sidewalk adjacent to the playground is in Progress.





#### New sidewalk adjacent to the school building improving the playground access.



Week Ending September 20, 2024



#### Poured sidewalk to the storage container