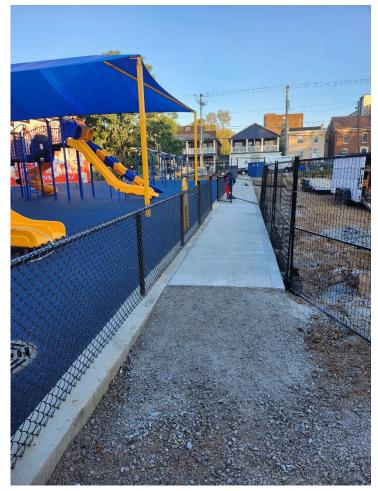

#### > Completed Work:

- Poured the new sidewalk adjacent to the playground and along the school building, improving the pathway for student access.
- > 80% of the concrete footers have been poured.
- > 50% of the foundation walls have been completed.

#### New sidewalk adjacent to the school building improving the playground access.

Week Ending September 20, 2024