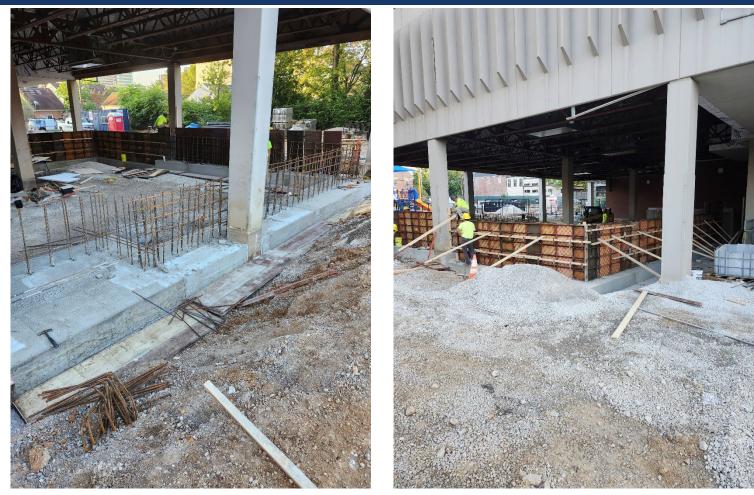

#### > Completed Work:

- Poured the new sidewalk adjacent to the playground and along the school building, improving the pathway for student access.
- > 80% of the concrete footers have been poured.
- > 50% of the foundation walls have been completed.

#### Concrete footer and foundation are in progress.

New sidewalk adjacent to the playground is in Progress.