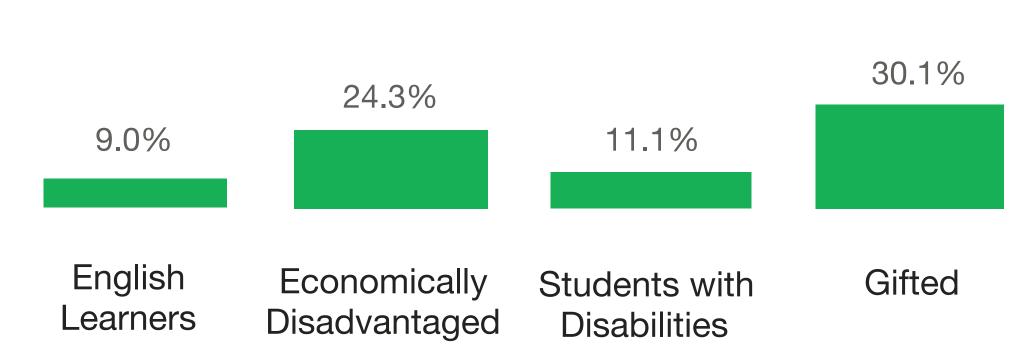

# School Profile 2023





Katha H Stuart

Graduation Rate

93.6

#### School Demographics

| Ethnicity                     | Percentage | # Students |
|-------------------------------|------------|------------|
| American Indian/Alaskan Nativ | e 0.2%     | 4          |
| Asian                         | 3.1%       | 68         |
| Black or African American     | 13.8%      | 306        |
| Hispanic                      | 26.8%      | 594        |
| Multi-Racial                  | 3.8%       | 84         |
| White                         | 52.4%      | 1,162      |

#### School Demographics



2023 data compiled from the GaDOE

#### Address

11595 King Road, Roswell, GA 30075

Student Enrollment

2,036

#### Enrollment by Grade Level



## Georgia Milestones - End of Course Assessment % of Students Scoring Proficient or Higher



#### Principal

Latoya Miley

Mobility Rate

Stability Rate

14.8%

93.4%

### Content Mastery



#### National Assessments

ACT Average Composite Score

0 23.1 36

SAT Average Total Score

0 1118

1600