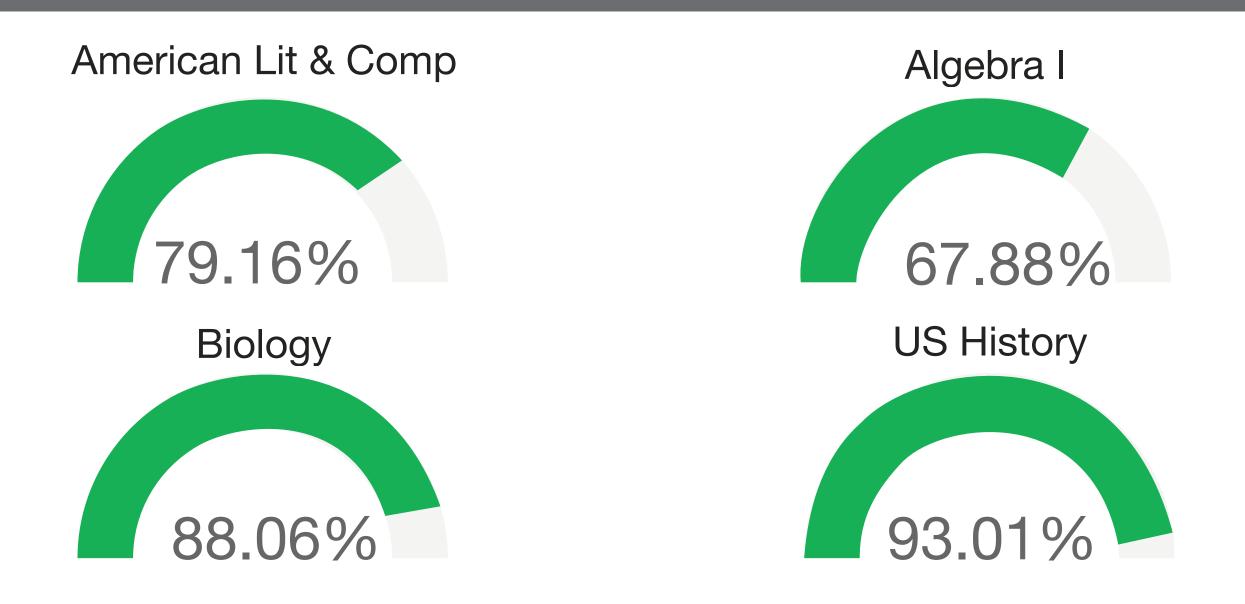

## Georgia Milestones - End of Course Assessment % of Students Scoring Proficient or Higher