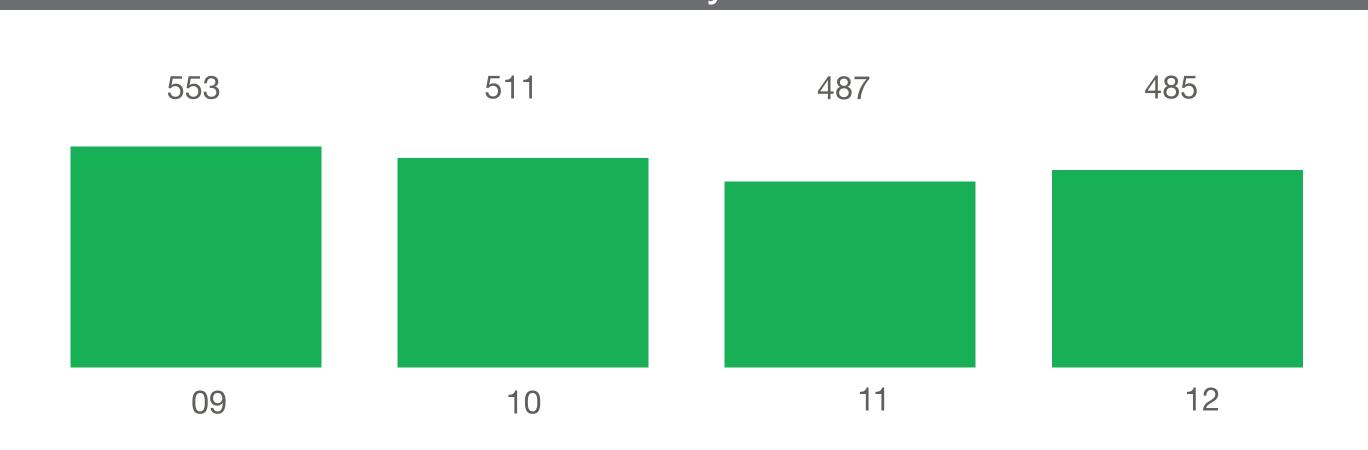

# School Profile 2023





Katha H Stuart

Graduation Rate

93.6

#### School Demographics

| Ethnicity                     | Percentage | # Students |
|-------------------------------|------------|------------|
| American Indian/Alaskan Nativ | e 0.2%     | 4          |
| Asian                         | 3.1%       | 68         |
| Black or African American     | 13.8%      | 306        |
| Hispanic                      | 26.8%      | 594        |
| Multi-Racial                  | 3.8%       | 84         |
| White                         | 52.4%      | 1,162      |

#### School Demographics



2023 data compiled from the GaDOE

#### Address

11595 King Road, Roswell, GA 30075

Student Enrollment

2,036

#### Enrollment by Grade Level



## Georgia Milestones - End of Course Assessment % of Students Scoring Proficient or Higher



#### Principal

Latoya Miley

Mobility Rate

Stability Rate

14.8%

93.4%

### Content Mastery



#### National Assessments

ACT Average Composite Score

0 23.1 36

SAT Average Total Score

0 1118

1600