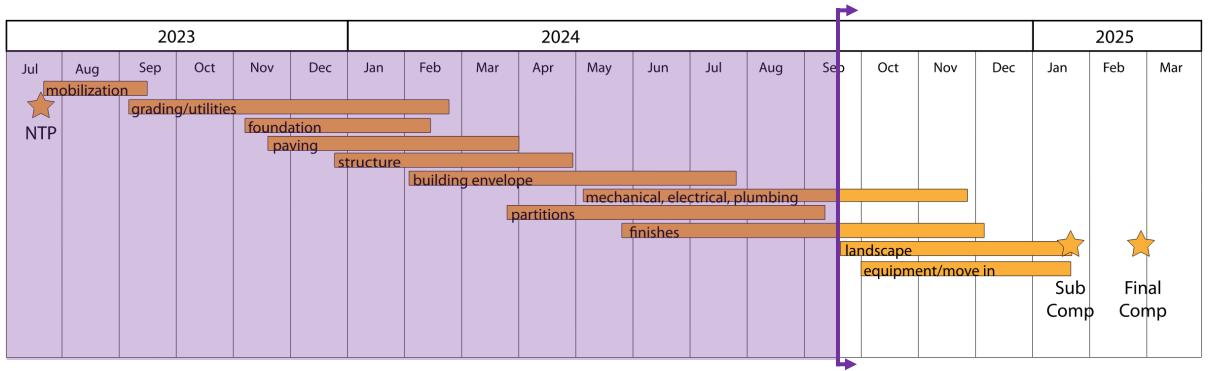

# SEPTEMBER 2024 CONSTRUCTION UPDATE

# L. Dow Hendricks Elementary School

Construction Update -September 2024

Construction Schedule

L. Dow Hendricks Elementary School Construction Update – September 2024 L. Dow Hendricks Elementary School Construction Update - September 2024