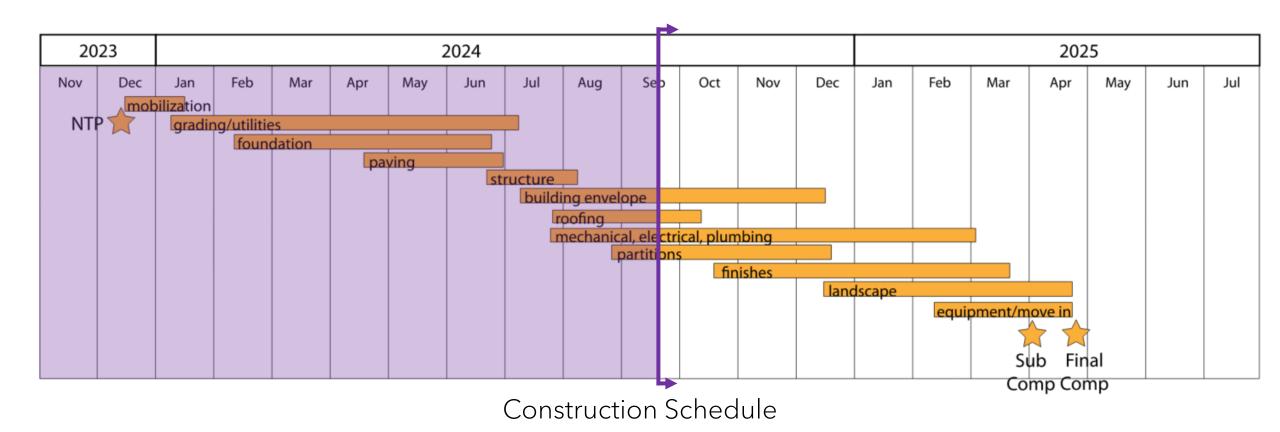

# SEPTEMBER 2024 CONSTRUCTION UPDATE

# L. Dow Hendricks Elementary School

Construction Update -September 2024

Construction Schedule

L. Dow Hendricks Elementary School Construction Update – September 2024 L. Dow Hendricks Elementary School Construction Update - September 2024