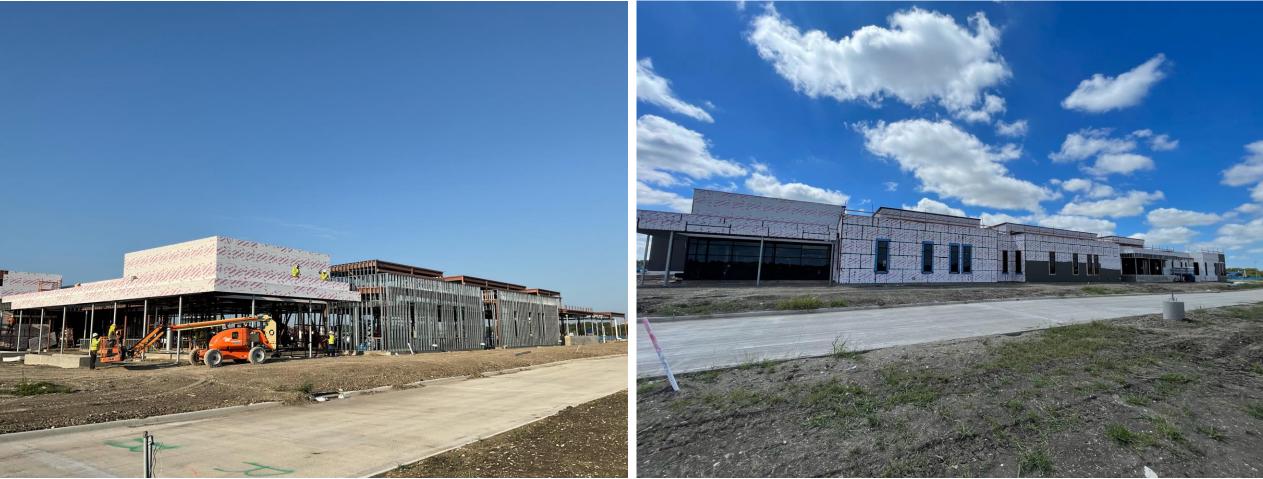

H

L. Dow Hendricks Elementary School Construction Update – September 2024

IN HI II

CONCRETE SIDEWALK

METAL COMPOSITE PANELS

INSTALLED

2 6

CANOPY SOFFIT INSTALLATION CONTINUES

CANOPY PREPPED FOR METAL COMPOSITE PANEL

INSTALLATION

888

L. Dow Hendricks Elementary School Construction Update – September 2024

> BASKETBALL CONCRETE POURED

> > PLAYGROUND AREA PREPPED FOR TURF & RUBBER MATERIALS

L. Dow Hendricks Elementary School Construction Update - September 2024

BUS DROP-OFF CANOPY INSTALLATION

CONCRETE SIDEWALK

L. Dow Hendricks Elementary School Construction Update - September 2024

> LINEAR WOOD CEILINGS BEING INSTALLED